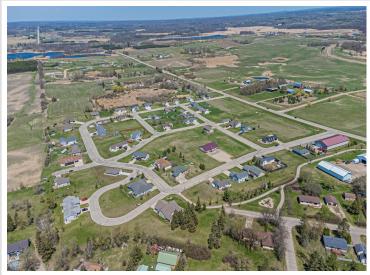

## **Description:**

Build Your Dream Home in Frazee! Now is the perfect time to invest in your future at Red Willow Heights, a premier housing development nestled in the welcoming community of Frazee, Minnesota. With all residential lots priced under \$20,000, this is your chance to build a custom home at an unbeatable value! Choose your own contractor and bring your vision to life on your terms.

Enjoy the convenience of being just minutes from schools, parks, and downtown Frazee — perfect for anyone looking to settle in a growing community with small-town charm.