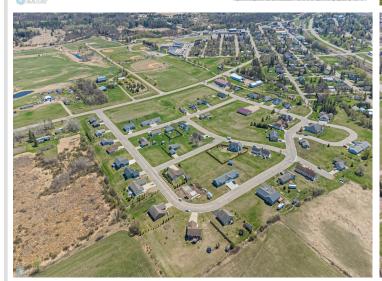

## **Description:**

Build Your Dream Home in Frazee! Now is the perfect time to invest in your future at Red Willow Heights, a premier housing development nestled in the welcoming community of Frazee, Minnesota. With all residential lots priced under \$20,000, this is your chance to build a custom home at an unbeatable value! Choose your own contractor and bring your vision to life on your terms.

Enjoy the convenience of being just minutes from schools, parks, and downtown Frazee — perfect for anyone looking to settle in a growing community with small-town charm.