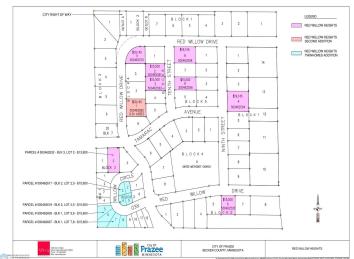

## **Additional Details:**

Lot Acres 0.26
Lot Dimensions 115x96
School District 23

Taxes (unreported)
Taxes with Assessments (unreported)

Tax Year 2025