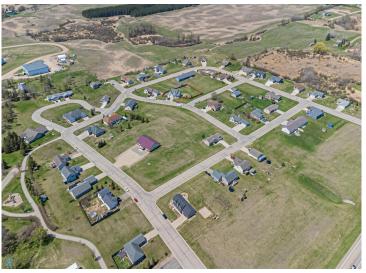

## **Description:**

Build Your Dream Home in Frazee! Now is the perfect time to invest in your future at Red Willow Heights, a premier housing development nestled in the welcoming community of Frazee, Minnesota. With all residential lots priced under \$20,000, this is your chance to build a custom home at an unbeatable value! Choose your own contractor and bring your vision to life on your terms.

Enjoy the convenience of being just minutes from schools, parks, and downtown Frazee — perfect for anyone looking to settle in a growing community with small-town charm.