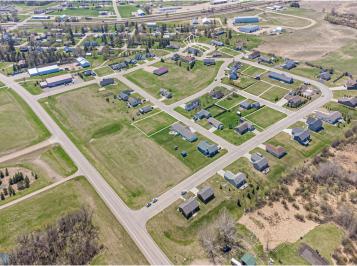

## **Description:**

Build Your Dream Home in Frazee! Now is the perfect time to invest in your future at Red Willow Heights, a premier housing development nestled in the welcoming community of Frazee, Minnesota. With all residential lots priced under \$20,000, this is your chance to build a custom home at an unbeatable value! Choose your own contractor and bring your vision to life on your terms.

Enjoy the convenience of being just minutes from schools, parks, and downtown Frazee — perfect for anyone looking to settle in a growing community with small-town charm.