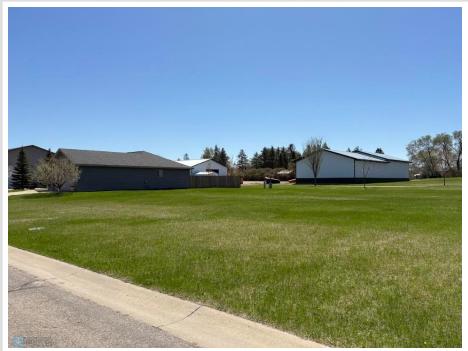

MLS 6719670 Land

\$15,500

0.26 Square Feet Finished Lot(s)

905 Red Willow Drive Frazee MN 56544

Status: Active

## **Description:**

Build Your Dream Home in Frazee! Now is the perfect time to invest in your future at Red Willow Heights, a premier housing development nestled in the welcoming community of Frazee, Minnesota. With all residential lots priced under \$20,000, this is your chance to build a custom home at an unbeatable value! Choose your own contractor and bring your vision to life on your terms.

## **Additional Details:**

Lot Acres 0.26
Lot Dimensions 115x96
School District 23

Taxes (unreported)
Taxes with Assessments (unreported)

Tax Year 2025