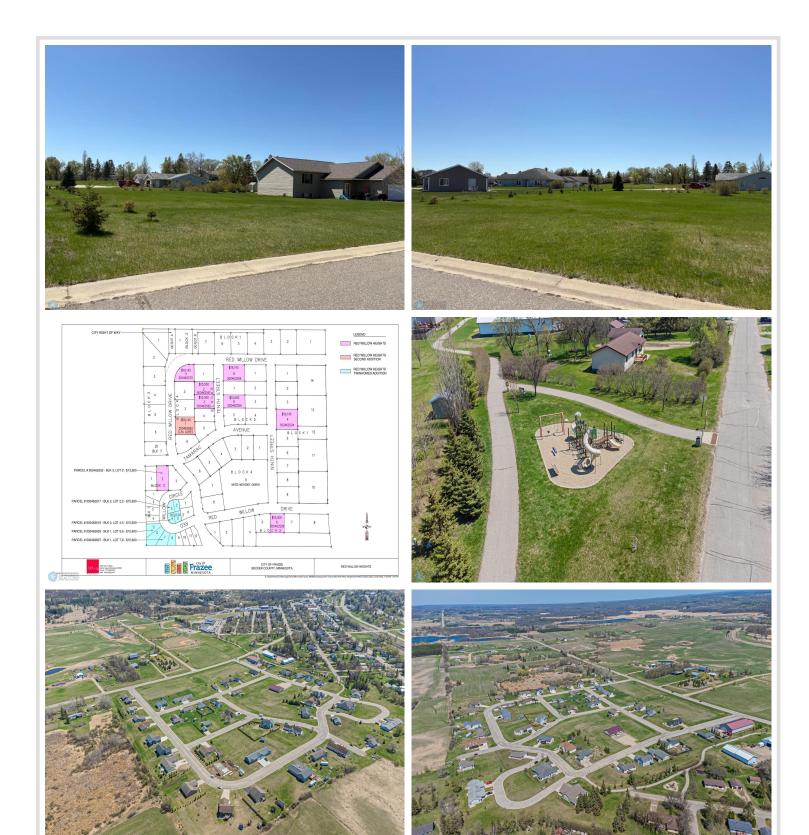

## **Description:**

Build Your Dream Home in Frazee! Now is the perfect time to invest in your future at Red Willow Heights, a premier housing development nestled in the welcoming community of Frazee, Minnesota. With all residential lots priced under \$20,000, this is your chance to build a custom home at an unbeatable value! Choose your own contractor and bring your vision to life on your terms.

## Additional Details:

| Lot Acres              | 0.28         |
|------------------------|--------------|
| Lot Dimensions         | 150x80       |
| School District        | 23           |
| Taxes                  | (unreported) |
| Taxes with Assessments | (unreported) |
| Tax Year               | 2025         |