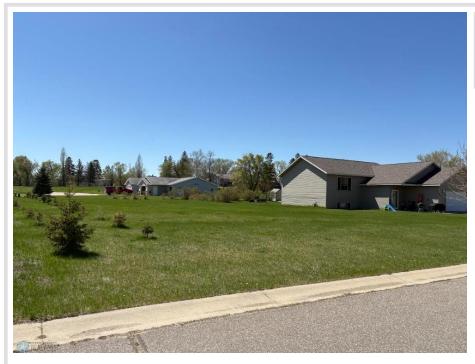

## **Description:**

Build Your Dream Home in Frazee! Now is the perfect time to invest in your future at Red Willow Heights, a premier housing development nestled in the welcoming community of Frazee, Minnesota. With all residential lots priced under \$20,000, this is your chance to build a custom home at an unbeatable value! Choose your own contractor and bring your vision to life on your terms.

## Additional Details:

| Lot Acres              | 0.28         |
|------------------------|--------------|
| Lot Dimensions         | 150x80       |
| School District        | 23           |
| Taxes                  | (unreported) |
| Taxes with Assessments | (unreported) |
| Tax Year               | 2025         |