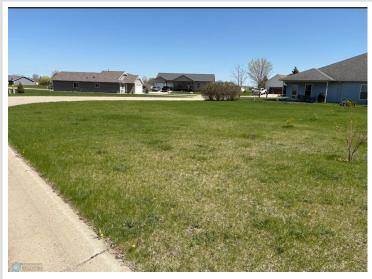

MLS 6719673 Land

\$15,600

0.13 Square Feet Finished Lot(s)

Lots 2&3 Red Willow Circle Frazee MN 56544

Status: Active

## **Description:**

Build Your Dream Home in Frazee! Now is the perfect time to invest in your future at Red Willow Heights, a premier housing development nestled in the welcoming community of Frazee, Minnesota. With all residential lots priced under \$20,000, this is your chance to build a custom home at an unbeatable value! Choose your own contractor and bring your vision to life on your terms.