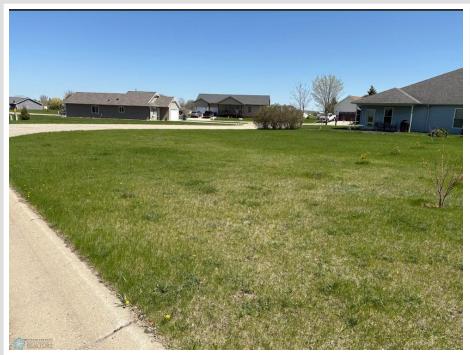

MLS 6719673 Land

\$15,600

0.13 Square Feet Finished Lot(s)

Lots 2&3 Red Willow Circle Frazee MN 56544

Status: Active

## **Description:**

Build Your Dream Home in Frazee! Now is the perfect time to invest in your future at Red Willow Heights, a premier housing development nestled in the welcoming community of Frazee, Minnesota. With all residential lots priced under \$20,000, this is your chance to build a custom home at an unbeatable value! Choose your own contractor and bring your vision to life on your terms.

Enjoy the convenience of being just minutes from schools, parks, and downtown Frazee — perfect for anyone looking to settle in a growing community with small-town charm.