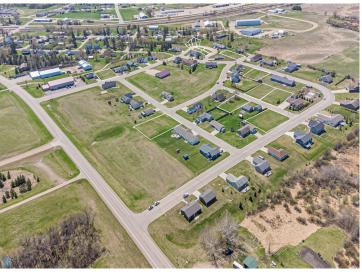

## **Description:**

Build Your Dream Home in Frazee! Now is the perfect time to invest in your future at Red Willow Heights, a premier housing development nestled in the welcoming community of Frazee, Minnesota. With all residential lots priced under \$20,000, this is your chance to build a custom home at an unbeatable value! Choose your own contractor and bring your vision to life on your terms.

Enjoy the convenience of being just minutes from schools, parks, and downtown Frazee — perfect for anyone looking to settle in a growing community with small-town charm.