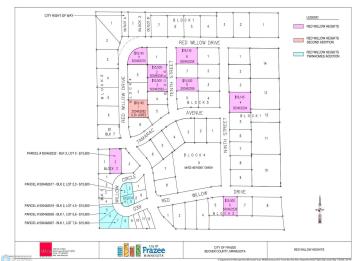

MLS 6719673 Land

\$15,600

0.13 Square Feet Finished Lot(s)

Lots 2&3 Red Willow Circle Frazee MN 56544

Status: Active

## Additional Details:

Lot Acres 0.13
Lot Dimensions irregular
School District 23

Taxes (unreported)
Taxes with Assessments (unreported)

Tax Year 2025