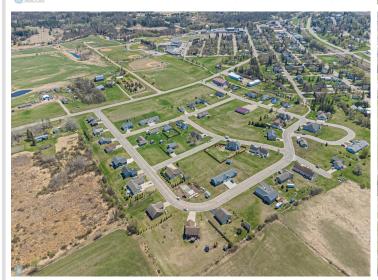

## **Description:**

Build Your Dream Home in Frazee! Now is the perfect time to invest in your future at Red Willow Heights, a premier housing development nestled in the welcoming community of Frazee, Minnesota. With all residential lots priced under \$20,000, this is your chance to build a custom home at an unbeatable value! Choose your own contractor and bring your vision to life on your terms.

Enjoy the convenience of being just minutes from schools, parks, and downtown Frazee — perfect for anyone looking to settle in a growing community with small-town charm.