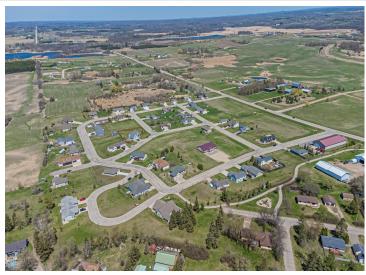

## **Description:**

Build Your Dream Home in Frazee! Now is the perfect time to invest in your future at Red Willow Heights, a premier housing development nestled in the welcoming community of Frazee, Minnesota. With all residential lots priced under \$20,000, this is your chance to build a custom home at an unbeatable value! Choose your own contractor and bring your vision to life on your terms.

Enjoy the convenience of being just minutes from schools, parks, and downtown Frazee — perfect for anyone looking to settle in a growing community with small-town charm.