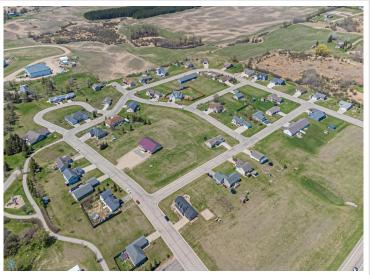

## **Description:**

Build Your Dream Home in Frazee! Now is the perfect time to invest in your future at Red Willow Heights, a premier housing development nestled in the welcoming community of Frazee, Minnesota. With all residential lots priced under \$20,000, this is your chance to build a custom home at an unbeatable value! Choose your own contractor and bring your vision to life on your terms.

Enjoy the convenience of being just minutes from schools, parks, and downtown Frazee — perfect for anyone looking to settle in a growing community with small-town charm.