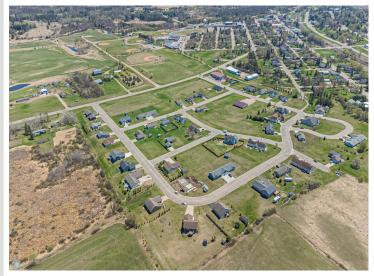

## **Description:**

Build Your Dream Home in Frazee! Now is the perfect time to invest in your future at Red Willow Heights, a premier housing development nestled in the welcoming community of Frazee, Minnesota. With all residential lots priced under \$20,000, this is your chance to build a custom home at an unbeatable value! Choose your own contractor and bring your vision to life on your terms.

Frazee is rolling out the red carpet for new homeowners with exceptional city incentives! Construct a new home within city limits and enjoy:

Free water & sewer consumption for one full year, along with complimentary recycling and 38-gallon garbage toter service for one year. These incentives mean real savings and more money in your pocket during your first year of homeownership!

Enjoy the convenience of being just minutes from schools, parks, and downtown Frazee — perfect for anyone looking to settle in a growing community with small-town charm.