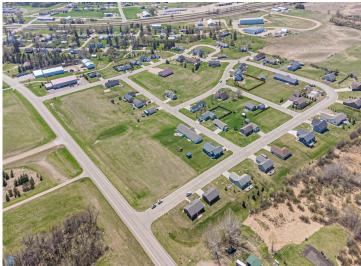

## **Description:**

Build Your Dream Home in Frazee! Now is the perfect time to invest in your future at Red Willow Heights, a premier housing development nestled in the welcoming community of Frazee, Minnesota. With all residential lots priced under \$20,000, this is your chance to build a custom home at an unbeatable value! Choose your own contractor and bring your vision to life on your terms.

Frazee is rolling out the red carpet for new homeowners with exceptional city incentives! Construct a new home within city limits and enjoy:

Free water & sewer consumption for one full year, along with complimentary recycling and 38-gallon garbage toter service for one year. These incentives mean real savings and more money in your pocket during your first year of homeownership!

Enjoy the convenience of being just minutes from schools, parks, and downtown Frazee — perfect for anyone looking to settle in a growing community with small-town charm.