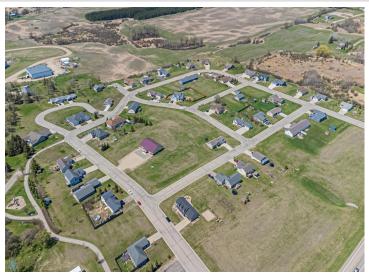

## **Description:**

Build Your Dream Home in Frazee! Now is the perfect time to invest in your future at Red Willow Heights, a premier housing development nestled in the welcoming community of Frazee, Minnesota. With all residential lots priced under \$20,000, this is your chance to build a custom home at an unbeatable value! Choose your own contractor and bring your vision to life on your terms.

Frazee is rolling out the red carpet for new homeowners with exceptional city incentives! Construct a new home within city limits and enjoy:

Free water & sewer consumption for one full year, along with complimentary recycling and 38-gallon garbage toter service for one year. These incentives mean real savings and more money in your pocket during your first year of homeownership!

Enjoy the convenience of being just minutes from schools, parks, and downtown Frazee — perfect for anyone looking to settle in a growing community with small-town charm.