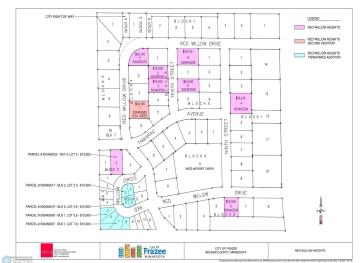

MLS 6719674 Land

\$15,600

0.31 Square Feet Finished Lot(s)

1115 Red Willow Circle Frazee MN 56544

Status: Active

## **Description:**

Build Your Dream Home in Frazee! Now is the perfect time to invest in your future at Red Willow Heights, a premier housing development nestled in the welcoming community of Frazee, Minnesota. With all residential lots priced under \$20,000, this is your chance to build a custom home at an unbeatable value! Choose your own contractor and bring your vision to life on your terms.

## **Additional Details:**

Lot Acres 0.31 Lot Dimensions irregular School District 23

Taxes (unreported) Taxes with Assessments (unreported)

Tax Year 2025