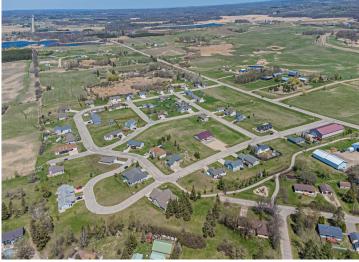

## **Description:**

Build Your Dream Home in Frazee! Now is the perfect time to invest in your future at Red Willow Heights, a premier housing development nestled in the welcoming community of Frazee, Minnesota. With all residential lots priced under \$20,000, this is your chance to build a custom home at an unbeatable value! Choose your own contractor and bring your vision to life on your terms.

Frazee is rolling out the red carpet for new homeowners with exceptional city incentives! Construct a new home within city limits and enjoy:

Free water & sewer consumption for one full year, along with complimentary recycling and 38-gallon garbage toter service for one year. These incentives mean real savings and more money in your pocket during your first year of homeownership!

Enjoy the convenience of being just minutes from schools, parks, and downtown Frazee — perfect for anyone looking to settle in a growing community with small-town charm.