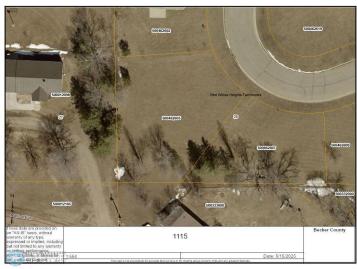

MLS 6719674 Land

\$15,600

0.31 Square Feet Finished Lot(s)

1115 Red Willow Circle Frazee MN 56544

Status: Active

## **Additional Details:**

Lot Acres 0.31 Lot Dimensions irregular School District 23

Taxes (unreported) Taxes with Assessments (unreported)

Tax Year 2025