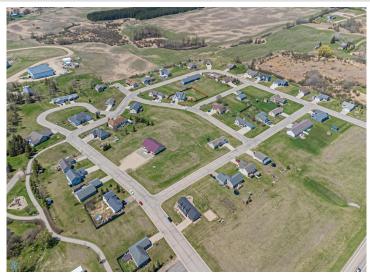

## **Description:**

Build Your Dream Home in Frazee! Now is the perfect time to invest in your future at Red Willow Heights, a premier housing development nestled in the welcoming community of Frazee, Minnesota. With all residential lots priced under \$20,000, this is your chance to build a custom home at an unbeatable value! Choose your own contractor and bring your vision to life on your terms.

Enjoy the convenience of being just minutes from schools, parks, and downtown Frazee — perfect for anyone looking to settle in a growing community with small-town charm.