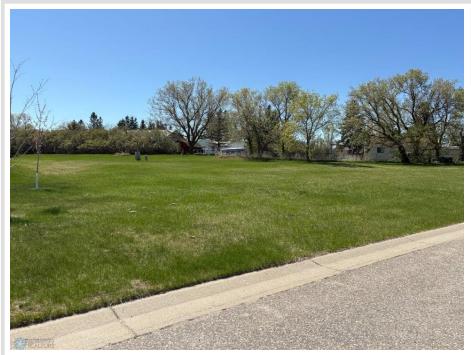

MLS 6719675 Land

\$15,600

0.21 Square Feet Finished Lot(s)

1111 Red Willow Circle Frazee MN 56544

Status: Active

## **Description:**

Build Your Dream Home in Frazee! Now is the perfect time to invest in your future at Red Willow Heights, a premier housing development nestled in the welcoming community of Frazee, Minnesota. With all residential lots priced under \$20,000, this is your chance to build a custom home at an unbeatable value! Choose your own contractor and bring your vision to life on your terms.

## **Additional Details:**

Lot Acres 0.21
Lot Dimensions irregular
School District 23

Taxes (unreported)
Taxes with Assessments (unreported)

Tax Year 2025