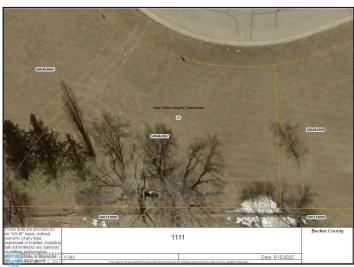

MLS 6719675 Land

\$15,600

0.21 Square Feet Finished Lot(s)

1111 Red Willow Circle Frazee MN 56544

Status: Active

## **Additional Details:**

Lot Acres 0.21
Lot Dimensions irregular
School District 23

Taxes (unreported)
Taxes with Assessments (unreported)

Tax Year 2025