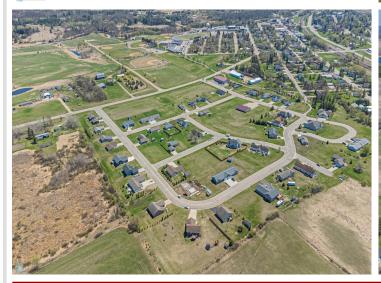

## **Description:**

Build Your Dream Home in Frazee! Now is the perfect time to invest in your future at Red Willow Heights, a premier housing development nestled in the welcoming community of Frazee, Minnesota. With all residential lots priced under \$20,000, this is your chance to build a custom home at an unbeatable value! Choose your own contractor and bring your vision to life on your terms.

Enjoy the convenience of being just minutes from schools, parks, and downtown Frazee — perfect for anyone looking to settle in a growing community with small-town charm.