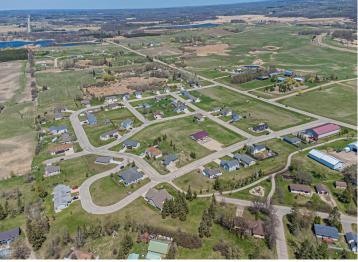

## **Description:**

Build Your Dream Home in Frazee! Now is the perfect time to invest in your future at Red Willow Heights, a premier housing development nestled in the welcoming community of Frazee, Minnesota. With all residential lots priced under \$20,000, this is your chance to build a custom home at an unbeatable value! Choose your own contractor and bring your vision to life on your terms.

Enjoy the convenience of being just minutes from schools, parks, and downtown Frazee — perfect for anyone looking to settle in a growing community with small-town charm.