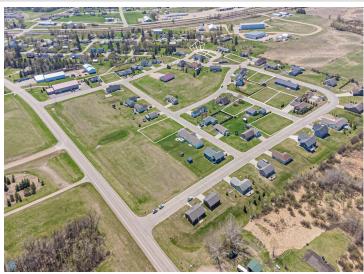

## **Description:**

Build Your Dream Home in Frazee! Now is the perfect time to invest in your future at Red Willow Heights, a premier housing development nestled in the welcoming community of Frazee, Minnesota. With all residential lots priced under \$20,000, this is your chance to build a custom home at an unbeatable value! Choose your own contractor and bring your vision to life on your terms.

Enjoy the convenience of being just minutes from schools, parks, and downtown Frazee — perfect for anyone looking to settle in a growing community with small-town charm.