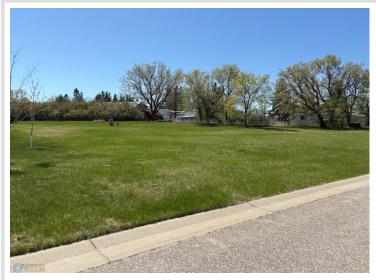

MLS 6719675 Land

\$15,600

0.21 Square Feet Finished Lot(s)

1111 Red Willow Circle Frazee MN 56544

Status: Active

## **Description:**

Build Your Dream Home in Frazee! Now is the perfect time to invest in your future at Red Willow Heights, a premier housing development nestled in the welcoming community of Frazee, Minnesota. With all residential lots priced under \$20,000, this is your chance to build a custom home at an unbeatable value! Choose your own contractor and bring your vision to life on your terms.

## **Additional Details:**

Lot Acres 0.21
Lot Dimensions irregular
School District 23

Taxes (unreported)
Taxes with Assessments (unreported)

Tax Year 2025