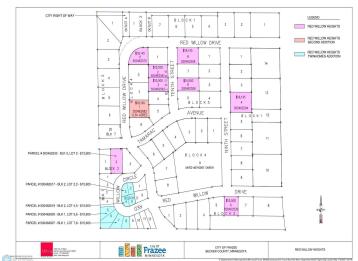

## **Description:**

Build Your Dream Home in Frazee! Now is the perfect time to invest in your future at Red Willow Heights, a premier housing development nestled in the welcoming community of Frazee, Minnesota. With all residential lots priced under \$20,000, this is your chance to build a custom home at an unbeatable value! Choose your own contractor and bring your vision to life on your terms.

## **Additional Details:**

Lot Acres 0.21
Lot Dimensions irregular
School District 23

Taxes (unreported)
Taxes with Assessments (unreported)

Tax Year 2025