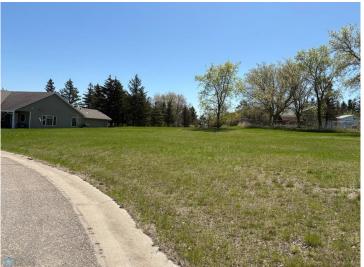

MLS 6719675 Land

\$15,600

0.21 Square Feet Finished Lot(s)

1111 Red Willow Circle Frazee MN 56544

Status: Active

## **Description:**

Build Your Dream Home in Frazee! Now is the perfect time to invest in your future at Red Willow Heights, a premier housing development nestled in the welcoming community of Frazee, Minnesota. With all residential lots priced under \$20,000, this is your chance to build a custom home at an unbeatable value! Choose your own contractor and bring your vision to life on your terms.

## **Additional Details:**

Lot Acres 0.21
Lot Dimensions irregular
School District 23

Taxes (unreported)
Taxes with Assessments (unreported)

Tax Year 2025