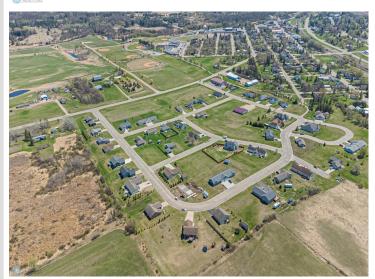

## **Description:**

Build Your Dream Home in Frazee! Now is the perfect time to invest in your future at Red Willow Heights, a premier housing development nestled in the welcoming community of Frazee, Minnesota. With all residential lots priced under \$20,000, this is your chance to build a custom home at an unbeatable value! Choose your own contractor and bring your vision to life on your terms.

Enjoy the convenience of being just minutes from schools, parks, and downtown Frazee — perfect for anyone looking to settle in a growing community with small-town charm.