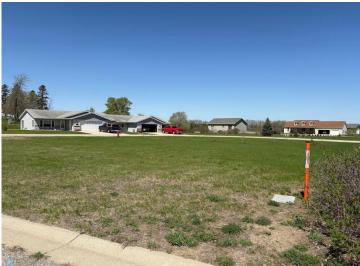

MLS 6719677 Land

\$15,600

0.13 Square Feet Finished Lot(s)

Lots 4&5 Red Willow Circle Frazee MN 56544

Status: Active

## **Description:**

Build Your Dream Home in Frazee! Now is the perfect time to invest in your future at Red Willow Heights, a premier housing development nestled in the welcoming community of Frazee, Minnesota. With all residential lots priced under \$20,000, this is your chance to build a custom home at an unbeatable value! Choose your own contractor and bring your vision to life on your terms.

Enjoy the convenience of being just minutes from schools, parks, and downtown Frazee — perfect for anyone looking to settle in a growing community with small-town charm.