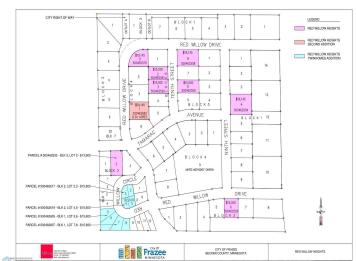

MLS 6719677 Land

\$15,600

0.13 Square Feet Finished Lot(s)

Lots 4&5 Red Willow Circle Frazee MN 56544

Status: Active

## **Additional Details:**

Lot Acres 0.13
Lot Dimensions irregular
School District 23

Taxes (unreported)
Taxes with Assessments (unreported)
Tax Year 2025

**Additional Features:** 