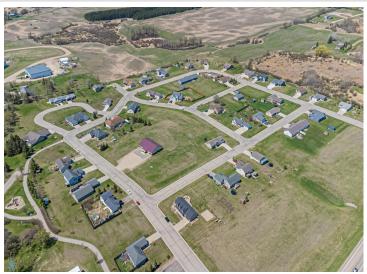

## **Description:**

Build Your Dream Home in Frazee! Now is the perfect time to invest in your future at Red Willow Heights, a premier housing development nestled in the welcoming community of Frazee, Minnesota. With all residential lots priced under \$20,000, this is your chance to build a custom home at an unbeatable value! Choose your own contractor and bring your vision to life on your terms.

Enjoy the convenience of being just minutes from schools, parks, and downtown Frazee — perfect for anyone looking to settle in a growing community with small-town charm.