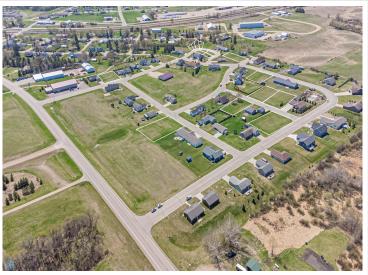

## **Description:**

Build Your Dream Home in Frazee! Now is the perfect time to invest in your future at Red Willow Heights, a premier housing development nestled in the welcoming community of Frazee, Minnesota. With all residential lots priced under \$20,000, this is your chance to build a custom home at an unbeatable value! Choose your own contractor and bring your vision to life on your terms.

Enjoy the convenience of being just minutes from schools, parks, and downtown Frazee — perfect for anyone looking to settle in a growing community with small-town charm.

## **Additional Details:**

Lot Acres 0.13
Lot Dimensions irregular
School District 23

Taxes (unreported)
Taxes with Assessments (unreported)
Tax Year 2025

**Additional Features:** 