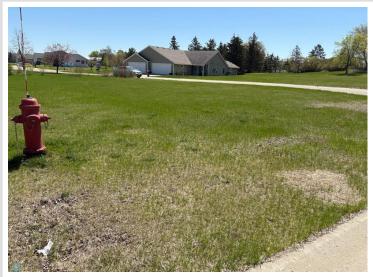

MLS 6719677 Land

\$15,600

0.13 Square Feet Finished Lot(s)

Lots 4&5 Red Willow Circle Frazee MN 56544

Status: Active

## **Description:**

Build Your Dream Home in Frazee! Now is the perfect time to invest in your future at Red Willow Heights, a premier housing development nestled in the welcoming community of Frazee, Minnesota. With all residential lots priced under \$20,000, this is your chance to build a custom home at an unbeatable value! Choose your own contractor and bring your vision to life on your terms.

Enjoy the convenience of being just minutes from schools, parks, and downtown Frazee — perfect for anyone looking to settle in a growing community with small-town charm.