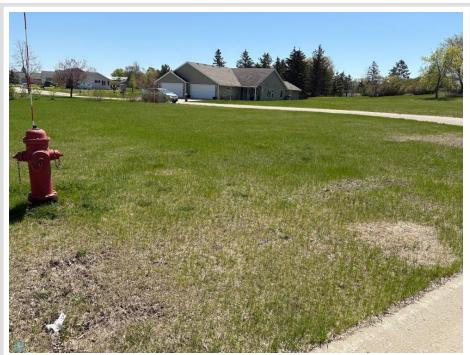

MLS 6719677 Land

\$15,600

0.13 Square Feet Finished Lot(s)

Lots 4&5 Red Willow Circle Frazee MN 56544

Status: Active

## **Description:**

Build Your Dream Home in Frazee! Now is the perfect time to invest in your future at Red Willow Heights, a premier housing development nestled in the welcoming community of Frazee, Minnesota. With all residential lots priced under \$20,000, this is your chance to build a custom home at an unbeatable value! Choose your own contractor and bring your vision to life on your terms.

Enjoy the convenience of being just minutes from schools, parks, and downtown Frazee — perfect for anyone looking to settle in a growing community with small-town charm.