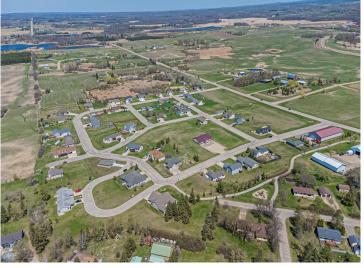

## **Description:**

Build Your Dream Home in Frazee! Now is the perfect time to invest in your future at Red Willow Heights, a premier housing development nestled in the welcoming community of Frazee, Minnesota. With all residential lots priced under \$20,000, this is your chance to build a custom home at an unbeatable value! Choose your own contractor and bring your vision to life on your terms.

Enjoy the convenience of being just minutes from schools, parks, and downtown Frazee — perfect for anyone looking to settle in a growing community with small-town charm.