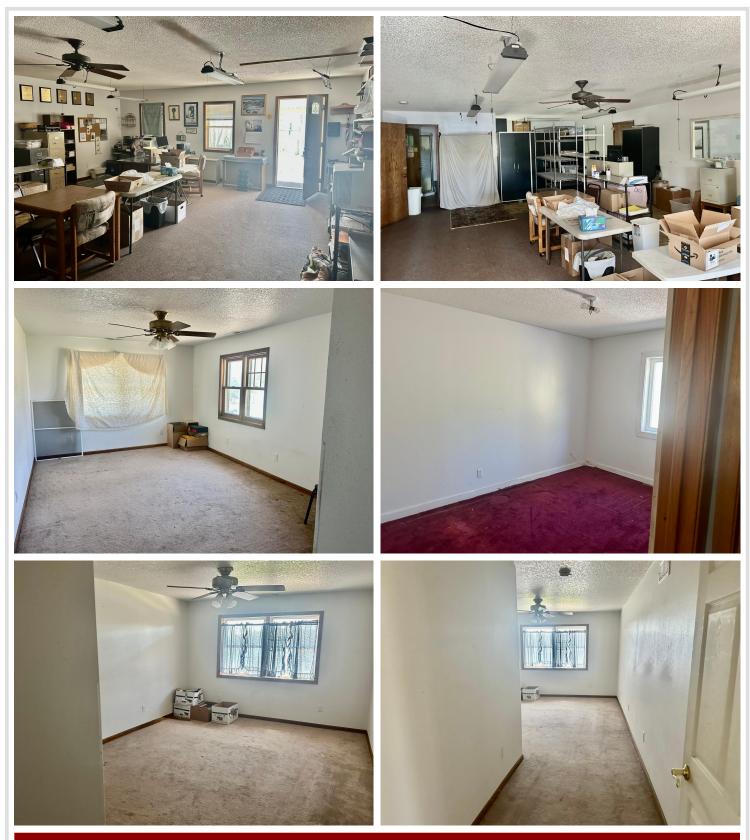

## **Description:**

POSSIBILITIES!!! 8.94 Acres! Zoned Agricultural, leave as is! Potential Residential Development! Commercial (Resort/Restaurant) with an approved Conditional Use Permit! Beautiful Lake Property located at the end of Fairwood Lane, on prestigious Lake Belle Taine. Mixed tree cover, 318.94 ft of gradual shoreline, and 2 large outbuildings! Easy access to all area amenities, fishing, swimming, and water sports from your doorstep. This areas natural beauty along with recreational opportunities makes it a compelling choice for a peaceful lifestyle. Also located near the Heartland State Trail offering hiking, biking, and snowmobiling. The home has been most recently used for an office. The outbuildings measuring as follows 34x56, 40x80. Additional access/shared easement off 239th Avenue. Seller will consider a Contract For Deed with acceptable terms.