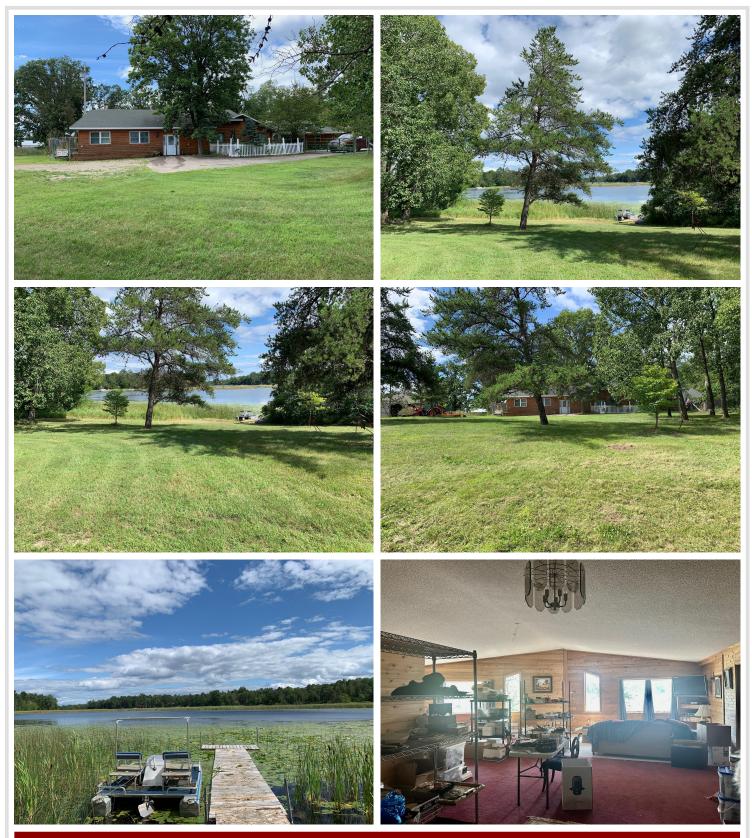

## **Description:**

POSSIBILITIES!!! 8.94 Acres! Zoned Agricultural, leave as is! Potential Residential Development! Commercial (Resort/Restaurant) with an approved Conditional Use Permit! Beautiful Lake Property located at the end of Fairwood Lane, on prestigious Lake Belle Taine. Mixed tree cover, 318.94 ft of gradual shoreline, and 2 large outbuildings! Easy access to all area amenities, fishing, swimming, and water sports from your doorstep. This areas natural beauty along with recreational opportunities makes it a compelling choice for a peaceful lifestyle. Also located near the Heartland State Trail offering hiking, biking, and snowmobiling. The home has been most recently used for an office. The outbuildings measuring as follows 34x56, 40x80. Additional access/shared easement off 239th Avenue. Seller will consider a Contract For Deed with acceptable terms.