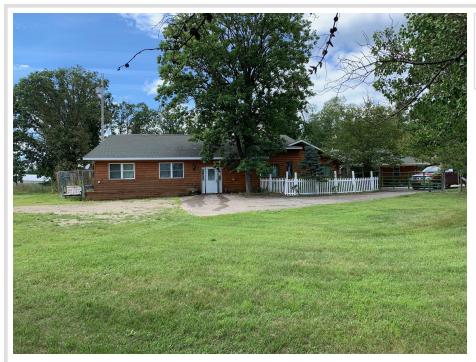

## **Description:**

POSSIBILITIES!!! 8.94 Acres! Zoned Agricultural, leave as is! Potential Residential Development! Commercial (Resort/Restaurant) with an approved Conditional Use Permit! Beautiful Lake Property located at the end of Fairwood Lane, on prestigious Lake Belle Taine. Mixed tree cover, 318.94 ft of gradual shoreline, and 2 large outbuildings! Easy access to all area amenities, fishing, swimming, and water sports from your doorstep. This areas natural beauty along with recreational opportunities makes it a compelling choice for a peaceful lifestyle. Also located near the Heartland State Trail offering hiking, biking, and snowmobiling. The home has been most recently used for an office. The outbuildings measuring as follows 34x56, 40x80. Additional access/shared easement off 239th Avenue. Seller will consider a Contract For Deed with acceptable terms.

### Additional Details:

| Year Built             | 1991      |
|------------------------|-----------|
| Lot Acres              | 8.94      |
| Lot Dimensions         | Irregular |
| School District        | 308       |
| Taxes                  | \$8,521   |
| Taxes with Assessments | \$8,742   |
| Tax Year               | 2025      |