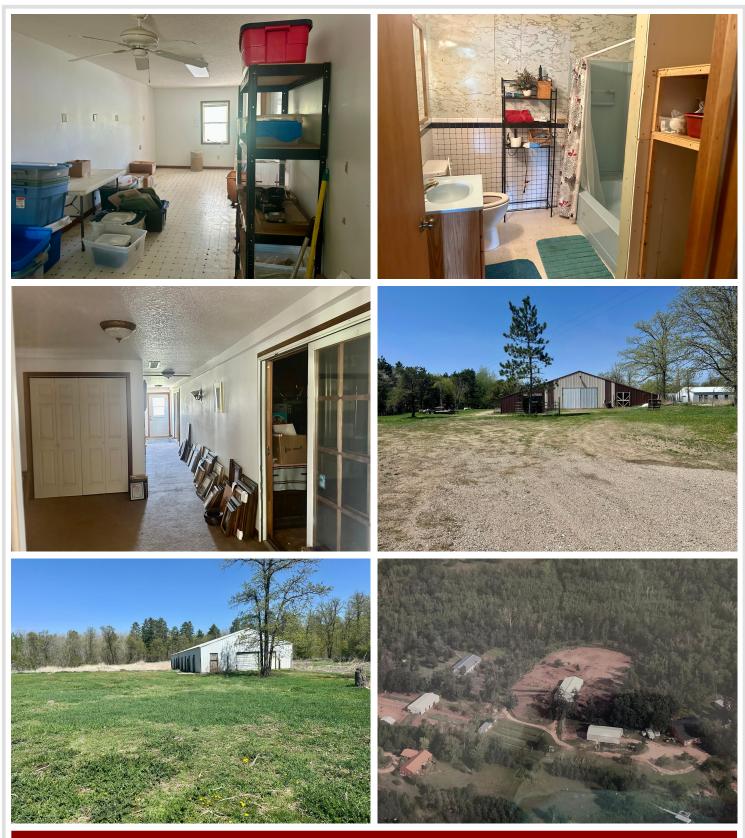

## **Description:**

POSSIBILITIES!!! 8.94 Acres! Zoned Agricultural, leave as is! Potential Residential Development! Commercial (Resort/Restaurant) with an approved Conditional Use Permit! Beautiful Lake Property located at the end of Fairwood Lane, on prestigious Lake Belle Taine. Mixed tree cover, 318.94 ft of gradual shoreline, and 2 large outbuildings! Easy access to all area amenities, fishing, swimming, and water sports from your doorstep. This areas natural beauty along with recreational opportunities makes it a compelling choice for a peaceful lifestyle. Also located near the Heartland State Trail offering hiking, biking, and snowmobiling. The home has been most recently used for an office. The outbuildings measuring as follows 34x56, 40x80. Additional access/shared easement off 239th Avenue. Seller will consider a Contract For Deed with acceptable terms.