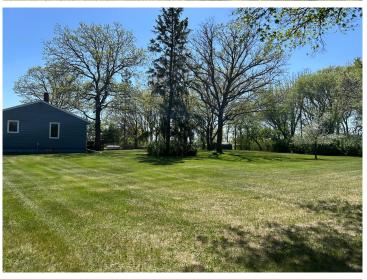

## **Description:**

A place like this doesn't come around everyday. Just under 10 acres with a short drive to town! Tar road, large lot/backyard with a lot of privacy, new shingles and gutters with leaf guards two years ago, main floor laundry, multiple storage sheds with many other features. This is a must see in person. Schedule your showing today.

## **Additional Details:**

Year Built 1950 Lot Acres 9.61

Lot Dimensions 363x953.6x546.6x353x202x600

Garage Stalls 2 2155 School District Taxes \$2,354 Taxes with Assessments \$2.354 Tax Year 2025