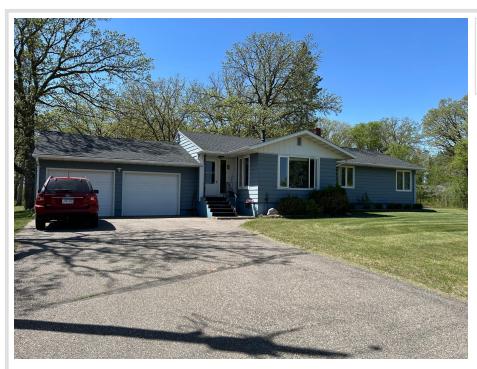

MLS 6719719 Residential

\$315,000

2,660 sq ft 3 bedrooms 3 baths

14423 125th Avenue Wadena MN 56482

Status: Active

## **Description:**

A place like this doesn't come around everyday. Just under 10 acres with a short drive to town! Tar road, large lot/backyard with a lot of privacy, new shingles and gutters with leaf guards two years ago, main floor laundry, multiple storage sheds with many other features. This is a must see in person. Schedule your showing today.