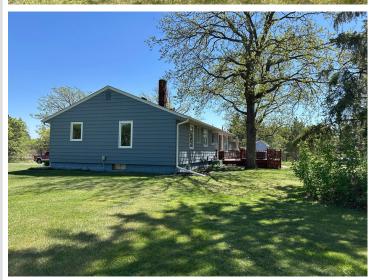

## **Description:**

A place like this doesn't come around everyday. Just under 10 acres with a short drive to town! Tar road, large lot/backyard with a lot of privacy, new shingles and gutters with leaf guards two years ago, main floor laundry, multiple storage sheds with many other features. This is a must see in person. Schedule your showing today.

## **Additional Details:**

Year Built 1950 Lot Acres 9.61

Lot Dimensions 363x953.6x546.6x353x202x600

Garage Stalls 2 2155 School District Taxes \$2,354 Taxes with Assessments \$2.354 Tax Year 2025