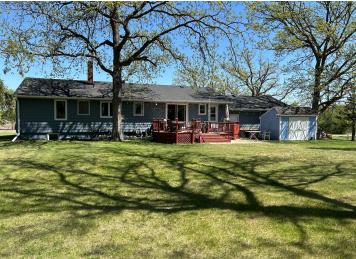

MLS 6719719 Residential

\$315,000

2,660 sq ft 3 bedrooms 3 baths

14423 125th Avenue Wadena MN 56482

Status: Active

## **Description:**

A place like this doesn't come around everyday. Just under 10 acres with a short drive to town! Tar road, large lot/backyard with a lot of privacy, new shingles and gutters with leaf guards two years ago, main floor laundry, multiple storage sheds with many other features. This is a must see in person. Schedule your showing today.