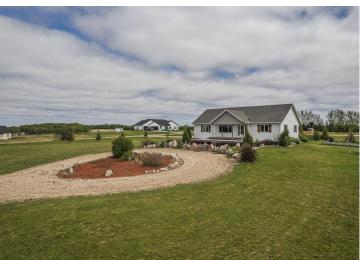

## **Description:**

Enjoy sprawling countryside and water views from this beautiful, well maintained move in ready 5 bedroom, 4 bath home on 2.45 acres. The kitchen boasts upgraded appliances and a breakfast/coffee bar, while the separate dining area is ready for you to entertain small groups or large gatherings. The back yard patio and partially fenced in yard are easily accessed from the main floor living room. The primary bedroom has a walk-in closet with en suite bathroom including a whirlpool tub and separate shower. 2 more bedrooms with walk-in closets and a guest bathroom round out the main floor. Downstairs you will find a spacious family room with a pool table, bar area and heated floors! Complete with projector and surround sound this will be your go to hang out area. You have an additional 2 bedrooms with walk-in closets as well as an updated bathroom with a beautiful tiled walk-in shower and unfinished bonus room that is currently being used as a work out room. Storage space is abundant inside and out including a 2 stall attached garage with floor heat and drain and bonus 3 stall detached garage with electric heater. Whether you look forward to taking in the sunrise from the patio or gorgeous sunsets in the evening from the large front deck you can only fully appreciate all this property has to offer by seeing it in person.

## **Additional Details:**

Year Built 1998 Lot Acres 2.45

Lot Dimensions 330x397x184x443

Garage Stalls 5
School District 2889
Taxes \$762
Taxes with Assessments \$762
Tax Year 2024