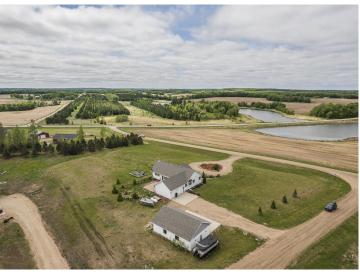

## **Description:**

Enjoy sprawling countryside and water views from this beautiful, well maintained move in ready 5 bedroom, 4 bath home on 2.45 acres. The kitchen boasts upgraded appliances and a breakfast/coffee bar, while the separate dining area is ready for you to entertain small groups or large gatherings. The back yard patio and partially fenced in yard are easily accessed from the main floor living room. The primary bedroom has a walk-in closet with en suite bathroom including a whirlpool tub and separate shower. 2 more bedrooms with walk-in closets and a guest bathroom round out the main floor. Downstairs you will find a spacious family room with a pool table, bar area and heated floors! Complete with projector and surround sound this will be your go to hang out area. You have an additional 2 bedrooms with walk-in closets as well as an updated bathroom with a beautiful tiled walk-in shower and unfinished bonus room that is currently being used as a work out room. Storage space is abundant inside and out including a 2 stall attached garage with floor heat and drain and bonus 3 stall detached garage with electric heater. Whether you look forward to taking in the sunrise from the patio or gorgeous sunsets in the evening from the large front deck you can only fully appreciate all this property has to offer by seeing it in person.

## **Additional Details:**

Year Built 1998 Lot Acres 2.45

Lot Dimensions 330x397x184x443

Garage Stalls 5
School District 2889
Taxes \$762
Taxes with Assessments \$762
Tax Year 2024