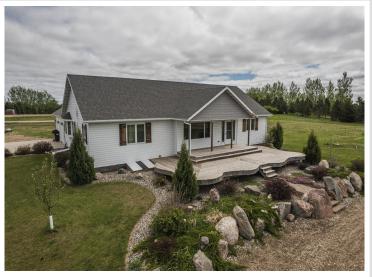

## **Description:**

Enjoy sprawling countryside and water views from this beautiful, well maintained move in ready 5 bedroom, 4 bath home on 2.45 acres. The kitchen boasts upgraded appliances and a breakfast/coffee bar, while the separate dining area is ready for you to entertain small groups or large gatherings. The back yard patio and partially fenced in yard are easily accessed from the main floor living room. The primary bedroom has a walk-in closet with en suite bathroom including a whirlpool tub and separate shower. 2 more bedrooms with walk-in closets and a guest bathroom round out the main floor. Downstairs you will find a spacious family room with a pool table, bar area and heated floors! Complete with projector and surround sound this will be your go to hang out area. You have an additional 2 bedrooms with walk-in closets as well as an updated bathroom with a beautiful tiled walk-in shower and unfinished bonus room that is currently being used as a work out room. Storage space is abundant inside and out including a 2 stall attached garage with floor heat and drain and bonus 3 stall detached garage with electric heater. Whether you look forward to taking in the sunrise from the patio or gorgeous sunsets in the evening from the large front deck you can only fully appreciate all this property has to offer by seeing it in person.