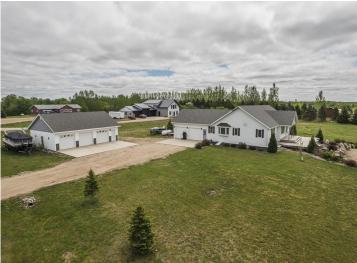

## **Description:**

Enjoy sprawling countryside and water views from this beautiful, well maintained move in ready 5 bedroom, 4 bath home on 2.45 acres. The kitchen boasts upgraded appliances and a breakfast/coffee bar, while the separate dining area is ready for you to entertain small groups or large gatherings. The back yard patio and partially fenced in yard are easily accessed from the main floor living room. The primary bedroom has a walk-in closet with en suite bathroom including a whirlpool tub and separate shower. 2 more bedrooms with walk-in closets and a guest bathroom round out the main floor. Downstairs you will find a spacious family room with a pool table, bar area and heated floors! Complete with projector and surround sound this will be your go to hang out area. You have an additional 2 bedrooms with walk-in closets as well as an updated bathroom with a beautiful tiled walk-in shower and unfinished bonus room that is currently being used as a work out room. Storage space is abundant inside and out including a 2 stall attached garage with floor heat and drain and bonus 3 stall detached garage with electric heater. Whether you look forward to taking in the sunrise from the patio or gorgeous sunsets in the evening from the large front deck you can only fully appreciate all this property has to offer by seeing it in person.

## **Additional Details:**

Year Built 1998 Lot Acres 2.45

Lot Dimensions 330x397x184x443

Garage Stalls 5
School District 2889
Taxes \$762
Taxes with Assessments \$762
Tax Year 2024