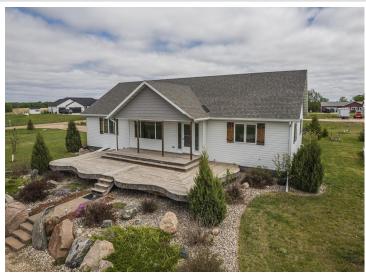

## **Description:**

Enjoy sprawling countryside and water views from this beautiful, well maintained move in ready 5 bedroom, 4 bath home on 2.45 acres. The kitchen boasts upgraded appliances and a breakfast/coffee bar, while the separate dining area is ready for you to entertain small groups or large gatherings. The back yard patio and partially fenced in yard are easily accessed from the main floor living room. The primary bedroom has a walk-in closet with en suite bathroom including a whirlpool tub and separate shower. 2 more bedrooms with walk-in closets and a guest bathroom round out the main floor. Downstairs you will find a spacious family room with a pool table, bar area and heated floors! Complete with projector and surround sound this will be your go to hang out area. You have an additional 2 bedrooms with walk-in closets as well as an updated bathroom with a beautiful tiled walk-in shower and unfinished bonus room that is currently being used as a work out room. Storage space is abundant inside and out including a 2 stall attached garage with floor heat and drain and bonus 3 stall detached garage with electric heater. Whether you look forward to taking in the sunrise from the patio or gorgeous sunsets in the evening from the large front deck you can only fully appreciate all this property has to offer by seeing it in person.