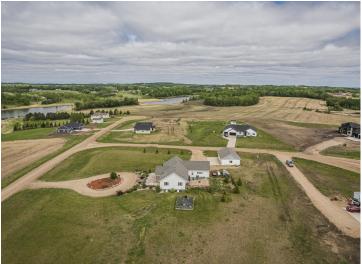

## **Description:**

Enjoy sprawling countryside and water views from this beautiful, well maintained move in ready 5 bedroom, 4 bath home on 2.45 acres. The kitchen boasts upgraded appliances and a breakfast/coffee bar, while the separate dining area is ready for you to entertain small groups or large gatherings. The back yard patio and partially fenced in yard are easily accessed from the main floor living room. The primary bedroom has a walk-in closet with en suite bathroom including a whirlpool tub and separate shower. 2 more bedrooms with walk-in closets and a guest bathroom round out the main floor. Downstairs you will find a spacious family room with a pool table, bar area and heated floors! Complete with projector and surround sound this will be your go to hang out area. You have an additional 2 bedrooms with walk-in closets as well as an updated bathroom with a beautiful tiled walk-in shower and unfinished bonus room that is currently being used as a work out room. Storage space is abundant inside and out including a 2 stall attached garage with floor heat and drain and bonus 3 stall detached garage with electric heater. Whether you look forward to taking in the sunrise from the patio or gorgeous sunsets in the evening from the large front deck you can only fully appreciate all this property has to offer by seeing it in person.

## **Additional Details:**

Year Built 1998 Lot Acres 2.45

Lot Dimensions 330x397x184x443

Garage Stalls 5
School District 2889
Taxes \$762
Taxes with Assessments \$762
Tax Year 2024