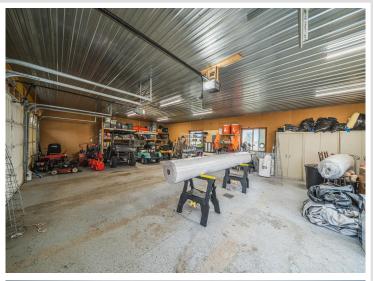

## **Description:**

Enjoy sprawling countryside and water views from this beautiful, well maintained move in ready 5 bedroom, 4 bath home on 2.45 acres. The kitchen boasts upgraded appliances and a breakfast/coffee bar, while the separate dining area is ready for you to entertain small groups or large gatherings. The back yard patio and partially fenced in yard are easily accessed from the main floor living room. The primary bedroom has a walk-in closet with en suite bathroom including a whirlpool tub and separate shower. 2 more bedrooms with walk-in closets and a guest bathroom round out the main floor. Downstairs you will find a spacious family room with a pool table, bar area and heated floors! Complete with projector and surround sound this will be your go to hang out area. You have an additional 2 bedrooms with walk-in closets as well as an updated bathroom with a beautiful tiled walk-in shower and unfinished bonus room that is currently being used as a work out room. Storage space is abundant inside and out including a 2 stall attached garage with floor heat and drain and bonus 3 stall detached garage with electric heater. Whether you look forward to taking in the sunrise from the patio or gorgeous sunsets in the evening from the large front deck you can only fully appreciate all this property has to offer by seeing it in person.