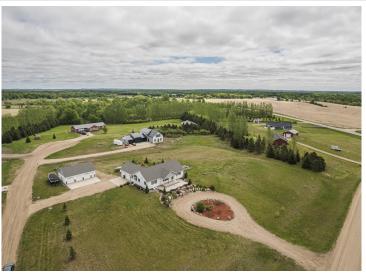

## **Description:**

Enjoy sprawling countryside and water views from this beautiful, well maintained move in ready 5 bedroom, 4 bath home on 2.45 acres. The kitchen boasts upgraded appliances and a breakfast/coffee bar, while the separate dining area is ready for you to entertain small groups or large gatherings. The back yard patio and partially fenced in yard are easily accessed from the main floor living room. The primary bedroom has a walk-in closet with en suite bathroom including a whirlpool tub and separate shower. 2 more bedrooms with walk-in closets and a guest bathroom round out the main floor. Downstairs you will find a spacious family room with a pool table, bar area and heated floors! Complete with projector and surround sound this will be your go to hang out area. You have an additional 2 bedrooms with walk-in closets as well as an updated bathroom with a beautiful tiled walk-in shower and unfinished bonus room that is currently being used as a work out room. Storage space is abundant inside and out including a 2 stall attached garage with floor heat and drain and bonus 3 stall detached garage with electric heater. Whether you look forward to taking in the sunrise from the patio or gorgeous sunsets in the evening from the large front deck you can only fully appreciate all this property has to offer by seeing it in person.

## **Additional Details:**

Year Built 1998 Lot Acres 2.45

Lot Dimensions 330x397x184x443

Garage Stalls 5
School District 2889
Taxes \$762
Taxes with Assessments \$762
Tax Year 2024