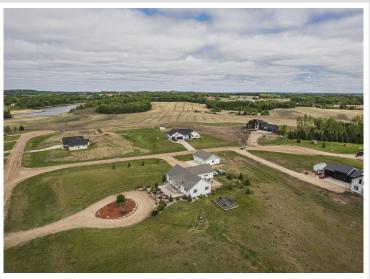

## **Description:**

Enjoy sprawling countryside and water views from this beautiful, well maintained move in ready 5 bedroom, 4 bath home on 2.45 acres. The kitchen boasts upgraded appliances and a breakfast/coffee bar, while the separate dining area is ready for you to entertain small groups or large gatherings. The back yard patio and partially fenced in yard are easily accessed from the main floor living room. The primary bedroom has a walk-in closet with en suite bathroom including a whirlpool tub and separate shower. 2 more bedrooms with walk-in closets and a guest bathroom round out the main floor. Downstairs you will find a spacious family room with a pool table, bar area and heated floors! Complete with projector and surround sound this will be your go to hang out area. You have an additional 2 bedrooms with walk-in closets as well as an updated bathroom with a beautiful tiled walk-in shower and unfinished bonus room that is currently being used as a work out room. Storage space is abundant inside and out including a 2 stall attached garage with floor heat and drain and bonus 3 stall detached garage with electric heater. Whether you look forward to taking in the sunrise from the patio or gorgeous sunsets in the evening from the large front deck you can only fully appreciate all this property has to offer by seeing it in person.

## **Additional Details:**

Year Built 1998 Lot Acres 2.45

Lot Dimensions 330x397x184x443

Garage Stalls 5
School District 2889
Taxes \$762
Taxes with Assessments \$762
Tax Year 2024