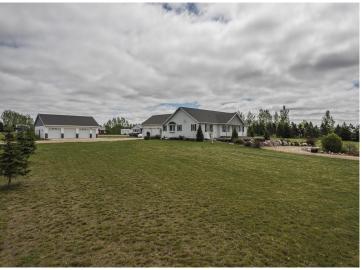

## **Description:**

Enjoy sprawling countryside and water views from this beautiful, well maintained move in ready 5 bedroom, 4 bath home on 2.45 acres. The kitchen boasts upgraded appliances and a breakfast/coffee bar, while the separate dining area is ready for you to entertain small groups or large gatherings. The back yard patio and partially fenced in yard are easily accessed from the main floor living room. The primary bedroom has a walk-in closet with en suite bathroom including a whirlpool tub and separate shower. 2 more bedrooms with walk-in closets and a guest bathroom round out the main floor. Downstairs you will find a spacious family room with a pool table, bar area and heated floors! Complete with projector and surround sound this will be your go to hang out area. You have an additional 2 bedrooms with walk-in closets as well as an updated bathroom with a beautiful tiled walk-in shower and unfinished bonus room that is currently being used as a work out room. Storage space is abundant inside and out including a 2 stall attached garage with floor heat and drain and bonus 3 stall detached garage with electric heater. Whether you look forward to taking in the sunrise from the patio or gorgeous sunsets in the evening from the large front deck you can only fully appreciate all this property has to offer by seeing it in person.

## **Additional Details:**

Year Built 1998 Lot Acres 2.45

Lot Dimensions 330x397x184x443

Garage Stalls 5
School District 2889
Taxes \$762
Taxes with Assessments \$762
Tax Year 2024