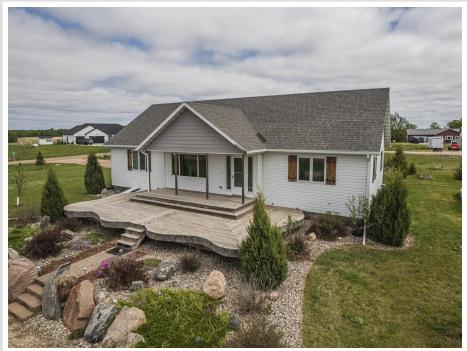

## **Description:**

Enjoy sprawling countryside and water views from this beautiful, well maintained move in ready 5 bedroom, 4 bath home on 2.45 acres. The kitchen boasts upgraded appliances and a breakfast/coffee bar, while the separate dining area is ready for you to entertain small groups or large gatherings. The back yard patio and partially fenced in yard are easily accessed from the main floor living room. The primary bedroom has a walk-in closet with en suite bathroom including a whirlpool tub and separate shower. 2 more bedrooms with walk-in closets and a guest bathroom round out the main floor. Downstairs you will find a spacious family room with a pool table, bar area and heated floors! Complete with projector and surround sound this will be your go to hang out area. You have an additional 2 bedrooms with walk-in closets as well as an updated bathroom with a beautiful tiled walk-in shower and unfinished bonus room that is currently being used as a work out room. Storage space is abundant inside and out including a 2 stall attached garage with floor heat and drain and bonus 3 stall detached garage with electric heater. Whether you look forward to taking in the sunrise from the patio or gorgeous sunsets in the evening from the large front deck you can only fully appreciate all this property has to offer by seeing it in person.