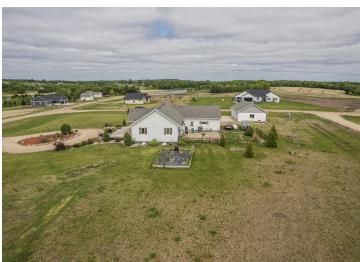

## **Description:**

Enjoy sprawling countryside and water views from this beautiful, well maintained move in ready 5 bedroom, 4 bath home on 2.45 acres. The kitchen boasts upgraded appliances and a breakfast/coffee bar, while the separate dining area is ready for you to entertain small groups or large gatherings. The back yard patio and partially fenced in yard are easily accessed from the main floor living room. The primary bedroom has a walk-in closet with en suite bathroom including a whirlpool tub and separate shower. 2 more bedrooms with walk-in closets and a guest bathroom round out the main floor. Downstairs you will find a spacious family room with a pool table, bar area and heated floors! Complete with projector and surround sound this will be your go to hang out area. You have an additional 2 bedrooms with walk-in closets as well as an updated bathroom with a beautiful tiled walk-in shower and unfinished bonus room that is currently being used as a work out room. Storage space is abundant inside and out including a 2 stall attached garage with floor heat and drain and bonus 3 stall detached garage with electric heater. Whether you look forward to taking in the sunrise from the patio or gorgeous sunsets in the evening from the large front deck you can only fully appreciate all this property has to offer by seeing it in person.

## **Additional Details:**

Year Built 1998 Lot Acres 2.45

Lot Dimensions 330x397x184x443

Garage Stalls 5
School District 2889
Taxes \$762
Taxes with Assessments \$762
Tax Year 2024