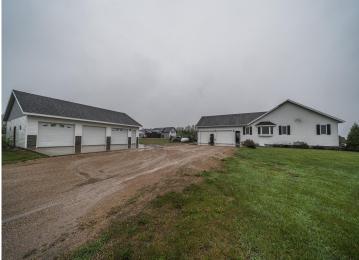

## **Description:**

Enjoy sprawling countryside and water views from this beautiful, well maintained move in ready 5 bedroom, 4 bath home on 2.45 acres. The kitchen boasts upgraded appliances and a breakfast/coffee bar, while the separate dining area is ready for you to entertain small groups or large gatherings. The back yard patio and partially fenced in yard are easily accessed from the main floor living room. The primary bedroom has a walk-in closet with en suite bathroom including a whirlpool tub and separate shower. 2 more bedrooms with walk-in closets and a guest bathroom round out the main floor. Downstairs you will find a spacious family room with a pool table, bar area and heated floors! Complete with projector and surround sound this will be your go to hang out area. You have an additional 2 bedrooms with walk-in closets as well as an updated bathroom with a beautiful tiled walk-in shower and unfinished bonus room that is currently being used as a work out room. Storage space is abundant inside and out including a 2 stall attached garage with floor heat and drain and bonus 3 stall detached garage with electric heater. Whether you look forward to taking in the sunrise from the patio or gorgeous sunsets in the evening from the large front deck you can only fully appreciate all this property has to offer by seeing it in person.

## **Additional Details:**

Year Built 1998 Lot Acres 2.45

Lot Dimensions 330x397x184x443

Garage Stalls 5
School District 2889
Taxes \$762
Taxes with Assessments \$762
Tax Year 2024