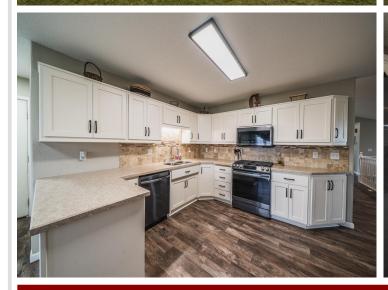

## **Description:**

Enjoy sprawling countryside and water views from this beautiful, well maintained move in ready 5 bedroom, 4 bath home on 2.45 acres. The kitchen boasts upgraded appliances and a breakfast/coffee bar, while the separate dining area is ready for you to entertain small groups or large gatherings. The back yard patio and partially fenced in yard are easily accessed from the main floor living room. The primary bedroom has a walk-in closet with en suite bathroom including a whirlpool tub and separate shower. 2 more bedrooms with walk-in closets and a guest bathroom round out the main floor. Downstairs you will find a spacious family room with a pool table, bar area and heated floors! Complete with projector and surround sound this will be your go to hang out area. You have an additional 2 bedrooms with walk-in closets as well as an updated bathroom with a beautiful tiled walk-in shower and unfinished bonus room that is currently being used as a work out room. Storage space is abundant inside and out including a 2 stall attached garage with floor heat and drain and bonus 3 stall detached garage with electric heater. Whether you look forward to taking in the sunrise from the patio or gorgeous sunsets in the evening from the large front deck you can only fully appreciate all this property has to offer by seeing it in person.