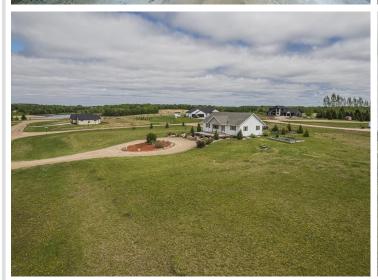

## **Description:**

Enjoy sprawling countryside and water views from this beautiful, well maintained move in ready 5 bedroom, 4 bath home on 2.45 acres. The kitchen boasts upgraded appliances and a breakfast/coffee bar, while the separate dining area is ready for you to entertain small groups or large gatherings. The back yard patio and partially fenced in yard are easily accessed from the main floor living room. The primary bedroom has a walk-in closet with en suite bathroom including a whirlpool tub and separate shower. 2 more bedrooms with walk-in closets and a guest bathroom round out the main floor. Downstairs you will find a spacious family room with a pool table, bar area and heated floors! Complete with projector and surround sound this will be your go to hang out area. You have an additional 2 bedrooms with walk-in closets as well as an updated bathroom with a beautiful tiled walk-in shower and unfinished bonus room that is currently being used as a work out room. Storage space is abundant inside and out including a 2 stall attached garage with floor heat and drain and bonus 3 stall detached garage with electric heater. Whether you look forward to taking in the sunrise from the patio or gorgeous sunsets in the evening from the large front deck you can only fully appreciate all this property has to offer by seeing it in person.

## **Additional Details:**

Year Built 1998 Lot Acres 2.45

Lot Dimensions 330x397x184x443

Garage Stalls 5
School District 2889
Taxes \$762
Taxes with Assessments \$762
Tax Year 2024