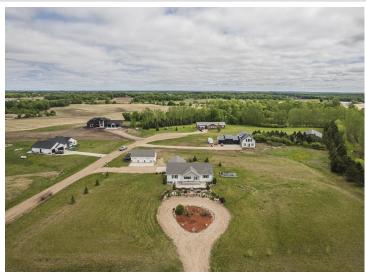

## **Description:**

Enjoy sprawling countryside and water views from this beautiful, well maintained move in ready 5 bedroom, 4 bath home on 2.45 acres. The kitchen boasts upgraded appliances and a breakfast/coffee bar, while the separate dining area is ready for you to entertain small groups or large gatherings. The back yard patio and partially fenced in yard are easily accessed from the main floor living room. The primary bedroom has a walk-in closet with en suite bathroom including a whirlpool tub and separate shower. 2 more bedrooms with walk-in closets and a guest bathroom round out the main floor. Downstairs you will find a spacious family room with a pool table, bar area and heated floors! Complete with projector and surround sound this will be your go to hang out area. You have an additional 2 bedrooms with walk-in closets as well as an updated bathroom with a beautiful tiled walk-in shower and unfinished bonus room that is currently being used as a work out room. Storage space is abundant inside and out including a 2 stall attached garage with floor heat and drain and bonus 3 stall detached garage with electric heater. Whether you look forward to taking in the sunrise from the patio or gorgeous sunsets in the evening from the large front deck you can only fully appreciate all this property has to offer by seeing it in person.

## **Additional Details:**

Year Built 1998 Lot Acres 2.45

Lot Dimensions 330x397x184x443

Garage Stalls 5
School District 2889
Taxes \$762
Taxes with Assessments \$762
Tax Year 2024