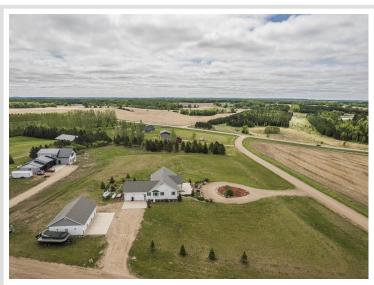

## **Description:**

Enjoy sprawling countryside and water views from this beautiful, well maintained move in ready 5 bedroom, 4 bath home on 2.45 acres. The kitchen boasts upgraded appliances and a breakfast/coffee bar, while the separate dining area is ready for you to entertain small groups or large gatherings. The back yard patio and partially fenced in yard are easily accessed from the main floor living room. The primary bedroom has a walk-in closet with en suite bathroom including a whirlpool tub and separate shower. 2 more bedrooms with walk-in closets and a guest bathroom round out the main floor. Downstairs you will find a spacious family room with a pool table, bar area and heated floors! Complete with projector and surround sound this will be your go to hang out area. You have an additional 2 bedrooms with walk-in closets as well as an updated bathroom with a beautiful tiled walk-in shower and unfinished bonus room that is currently being used as a work out room. Storage space is abundant inside and out including a 2 stall attached garage with floor heat and drain and bonus 3 stall detached garage with electric heater. Whether you look forward to taking in the sunrise from the patio or gorgeous sunsets in the evening from the large front deck you can only fully appreciate all this property has to offer by seeing it in person.

## **Additional Details:**

Year Built 1998 Lot Acres 2.45

Lot Dimensions 330x397x184x443

Garage Stalls 5
School District 2889
Taxes \$762
Taxes with Assessments \$762
Tax Year 2024