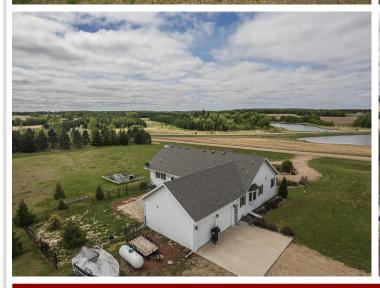

## **Description:**

Enjoy sprawling countryside and water views from this beautiful, well maintained move in ready 5 bedroom, 4 bath home on 2.45 acres. The kitchen boasts upgraded appliances and a breakfast/coffee bar, while the separate dining area is ready for you to entertain small groups or large gatherings. The back yard patio and partially fenced in yard are easily accessed from the main floor living room. The primary bedroom has a walk-in closet with en suite bathroom including a whirlpool tub and separate shower. 2 more bedrooms with walk-in closets and a guest bathroom round out the main floor. Downstairs you will find a spacious family room with a pool table, bar area and heated floors! Complete with projector and surround sound this will be your go to hang out area. You have an additional 2 bedrooms with walk-in closets as well as an updated bathroom with a beautiful tiled walk-in shower and unfinished bonus room that is currently being used as a work out room. Storage space is abundant inside and out including a 2 stall attached garage with floor heat and drain and bonus 3 stall detached garage with electric heater. Whether you look forward to taking in the sunrise from the patio or gorgeous sunsets in the evening from the large front deck you can only fully appreciate all this property has to offer by seeing it in person.

## **Additional Details:**

Year Built 1998 Lot Acres 2.45

Lot Dimensions 330x397x184x443

Garage Stalls 5
School District 2889
Taxes \$762
Taxes with Assessments \$762
Tax Year 2024