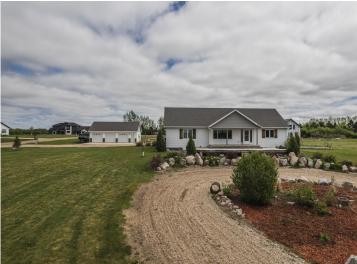

MLS 6719738 Residential

\$534,900

3,412 sq ft 5 bedrooms 4 baths

20171 Cassidy Lane Audubon MN 56511

Status: Pending

## **Description:**

Enjoy sprawling countryside and water views from this beautiful, well maintained move in ready 5 bedroom, 4 bath home on 2.45 acres. The kitchen boasts upgraded appliances and a breakfast/coffee bar, while the separate dining area is ready for you to entertain small groups or large gatherings. The back yard patio and partially fenced in yard are easily accessed from the main floor living room. The primary bedroom has a walk-in closet with en suite bathroom including a whirlpool tub and separate shower. 2 more bedrooms with walk-in closets and a guest bathroom round out the main floor. Downstairs you will find a spacious family room with a pool table, bar area and heated floors! Complete with projector and surround sound this will be your go to hang out area. You have an additional 2 bedrooms with walk-in closets as well as an updated bathroom with a beautiful tiled walk-in shower and unfinished bonus room that is currently being used as a work out room. Storage space is abundant inside and out including a 2 stall attached garage with floor heat and drain and bonus 3 stall detached garage with electric heater. Whether you look forward to taking in the sunrise from the patio or gorgeous sunsets in the evening from the large front deck you can only fully appreciate all this property has to offer by seeing it in person.