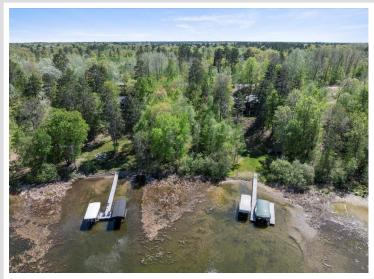

## **Description:**

Nestled in the heart of the Brainerd Lakes Area on Middle Cullen Lake, this gently sloped 0.68-acre lot features 100 feet of beautiful lakeshore - the ideal setting for your cozy cabin getaway or custom lakeside retreat. Enjoy the perfect balance of peaceful waterfront living while remaining just minutes from Nisswa's charming shops, essential services, dining, golf courses, and more. The property offers convenient access to an abundance of recreational opportunities and attractions throughout the region. Bring your builder and your vision!

## **Additional Details:**

0.68 Lot Acres

100x294x100x299 Lot Dimensions

School District 186 Taxes \$416 Taxes with Assessments \$416 Tax Year 2025