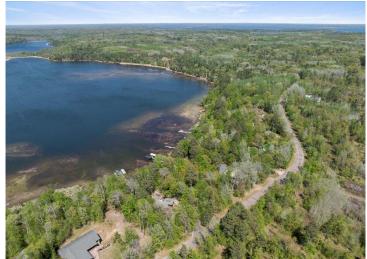

## **Description:**

Nestled in the heart of the Brainerd Lakes Area on Middle Cullen Lake, this gently sloped 0.68-acre lot features 100 feet of beautiful lakeshore - the ideal setting for your cozy cabin getaway or custom lakeside retreat. Enjoy the perfect balance of peaceful waterfront living while remaining just minutes from Nisswa's charming shops, essential services, dining, golf courses, and more. The property offers convenient access to an abundance of recreational opportunities and attractions throughout the region. Bring your builder and your vision!

## **Additional Details:**

0.68 Lot Acres

100x294x100x299 Lot Dimensions

School District 186 Taxes \$416 Taxes with Assessments \$416 Tax Year 2025