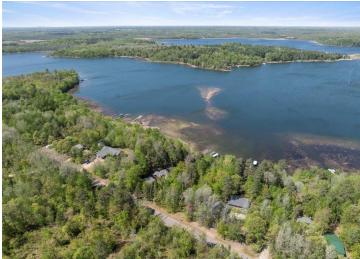

## **Description:**

Nestled in the heart of the Brainerd Lakes Area on Middle Cullen Lake, this gently sloped 0.68-acre lot features 100 feet of beautiful lakeshore - the ideal setting for your cozy cabin getaway or custom lakeside retreat. Enjoy the perfect balance of peaceful waterfront living while remaining just minutes from Nisswa's charming shops, essential services, dining, golf courses, and more. The property offers convenient access to an abundance of recreational opportunities and attractions throughout the region. Bring your builder and your vision!

## **Additional Details:**

0.68 Lot Acres

100x294x100x299 Lot Dimensions

School District 186 Taxes \$416 Taxes with Assessments \$416 Tax Year 2025