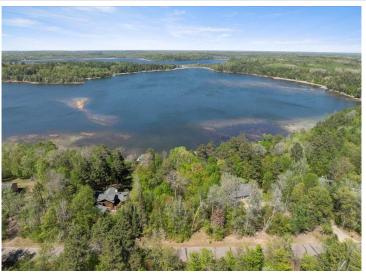

## **Description:**

Nestled in the heart of the Brainerd Lakes Area on Middle Cullen Lake, this gently sloped 0.68-acre lot features 100 feet of beautiful lakeshore - the ideal setting for your cozy cabin getaway or custom lakeside retreat. Enjoy the perfect balance of peaceful waterfront living while remaining just minutes from Nisswa's charming shops, essential services, dining, golf courses, and more. The property offers convenient access to an abundance of recreational opportunities and attractions throughout the region. Bring your builder and your vision!

## **Additional Details:**

0.68 Lot Acres

100x294x100x299 Lot Dimensions

School District 186 Taxes \$416 Taxes with Assessments \$416 Tax Year 2025