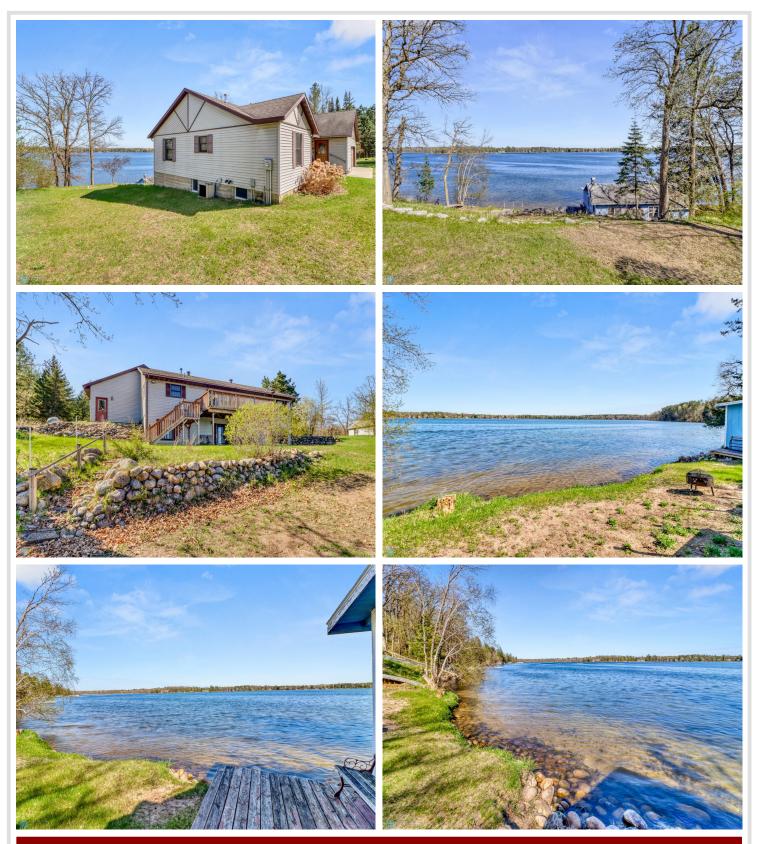

## **Description:**

Welcome to your new lakeside retreat where peaceful mornings and golden sunrises become part of your daily rhythm. With soaring vaulted ceilings, 2 cozy stone fireplaces, an open-concept layout, it's the perfect blend of comfort and charm. The main level primary suite and laundry add convenience, while the full walkout basement, deck, patio, and attached garage make lakeside living a breeze. But the real gem is the boathouse nestled right at the water's edge. This rare grandfathered-in structure offers endless potential. Whether you envision a creative studio, peaceful guesthouse, or whimsical she-shed, transform it to something truly one-of-a-kind. Set on 100 feet of gradual, east-facing lakefront, ensures breathtaking sunrise views, and a front-row seat to MN summer magic. Storage shed included for all your toys and gear, which has your own private water access. Whether you're casting lines, launching kayaks, or just dipping your toes in the water this is your call to jump in.