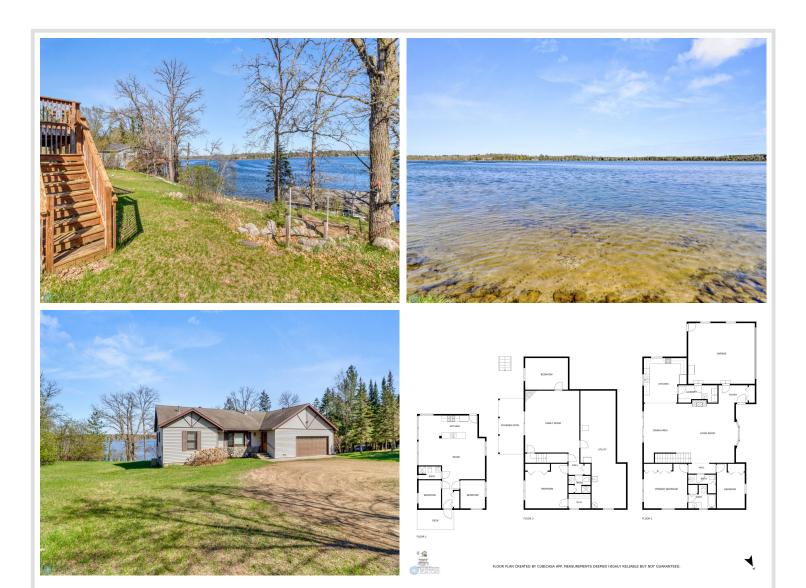

## **Description:**

Welcome to your new lakeside retreat where peaceful mornings and golden sunrises become part of your daily rhythm. With soaring vaulted ceilings, 2 cozy stone fireplaces, an open-concept layout, it's the perfect blend of comfort and charm. The main level primary suite and laundry add convenience, while the full walkout basement, deck, patio, and attached garage make lakeside living a breeze. But the real gem is the boathouse nestled right at the water's edge. This rare grandfathered-in structure offers endless potential. Whether you envision a creative studio, peaceful guesthouse, or whimsical she-shed, transform it to something truly one-of-a-kind. Set on 100 feet of gradual, east-facing lakefront, ensures breathtaking sunrise views, and a front-row seat to MN summer magic. Storage shed included for all your toys and gear, which has your own private water access. Whether you're casting lines, launching kayaks, or just dipping your toes in the water this is your call to jump in.

## Additional Details:

| Year Built             | 1996            |
|------------------------|-----------------|
| Lot Acres              | 0.65            |
| Lot Dimensions         | 100x225x146x225 |
| Garage Stalls          | 2               |
| School District        | 821             |
| Taxes                  | \$4,690         |
| Taxes with Assessments | \$4,690         |
| Tax Year               | 2025            |
|                        |                 |