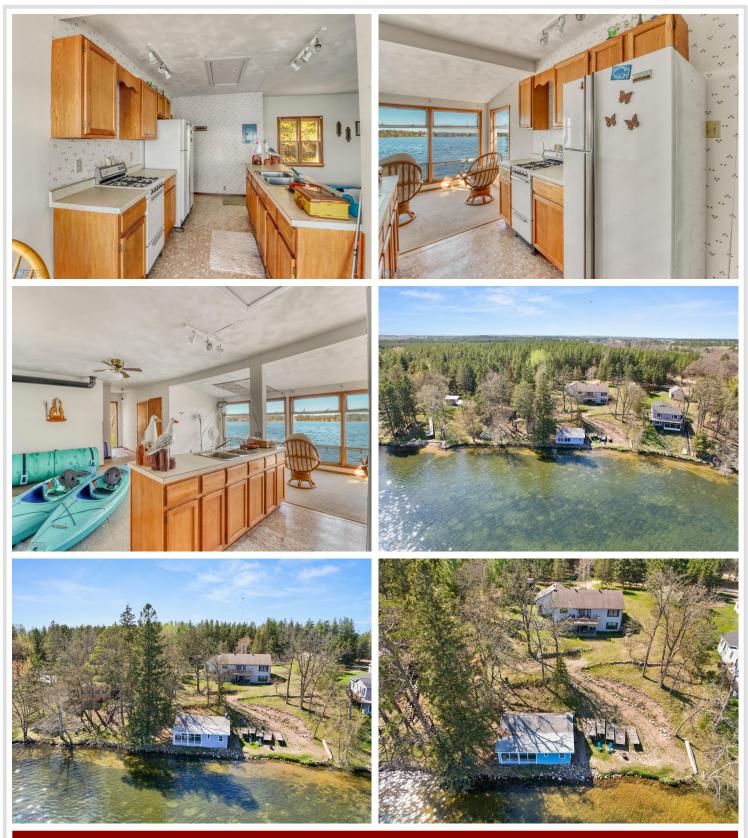

## **Description:**

Welcome to your new lakeside retreat where peaceful mornings and golden sunrises become part of your daily rhythm. With soaring vaulted ceilings, 2 cozy stone fireplaces, an open-concept layout, it's the perfect blend of comfort and charm. The main level primary suite and laundry add convenience, while the full walkout basement, deck, patio, and attached garage make lakeside living a breeze. But the real gem is the boathouse nestled right at the water's edge. This rare grandfathered-in structure offers endless potential. Whether you envision a creative studio, peaceful guesthouse, or whimsical she-shed, transform it to something truly one-of-a-kind. Set on 100 feet of gradual, east-facing lakefront, ensures breathtaking sunrise views, and a front-row seat to MN summer magic. Storage shed included for all your toys and gear, which has your own private water access. Whether you're casting lines, launching kayaks, or just dipping your toes in the water this is your call to jump in.