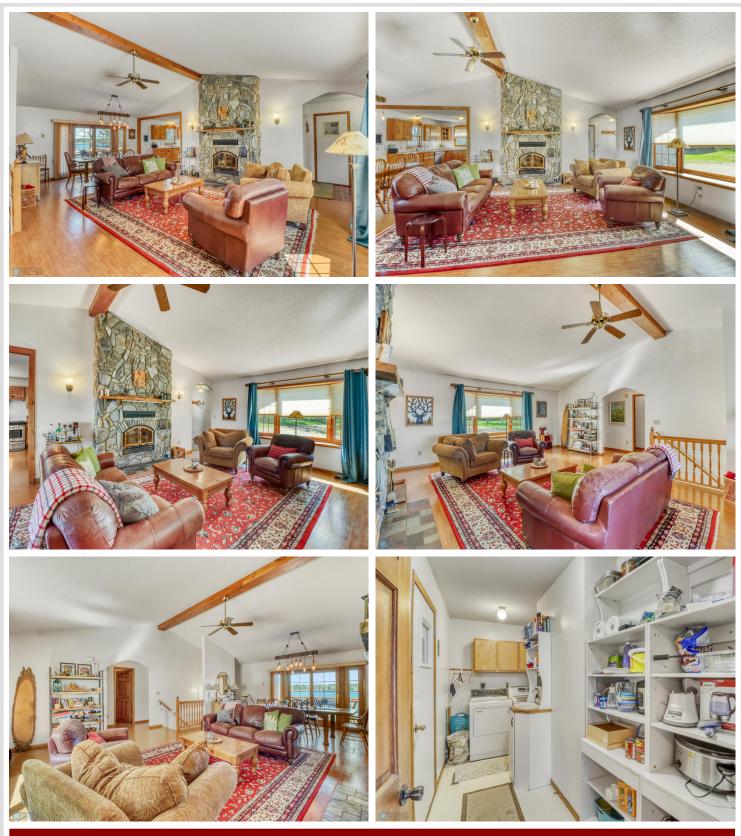

## **Description:**

Welcome to your new lakeside retreat where peaceful mornings and golden sunrises become part of your daily rhythm. With soaring vaulted ceilings, 2 cozy stone fireplaces, an open-concept layout, it's the perfect blend of comfort and charm. The main level primary suite and laundry add convenience, while the full walkout basement, deck, patio, and attached garage make lakeside living a breeze. But the real gem is the boathouse nestled right at the water's edge. This rare grandfathered-in structure offers endless potential. Whether you envision a creative studio, peaceful guesthouse, or whimsical she-shed, transform it to something truly one-of-a-kind. Set on 100 feet of gradual, east-facing lakefront, ensures breathtaking sunrise views, and a front-row seat to MN summer magic. Storage shed included for all your toys and gear, which has your own private water access. Whether you're casting lines, launching kayaks, or just dipping your toes in the water this is your call to jump in.