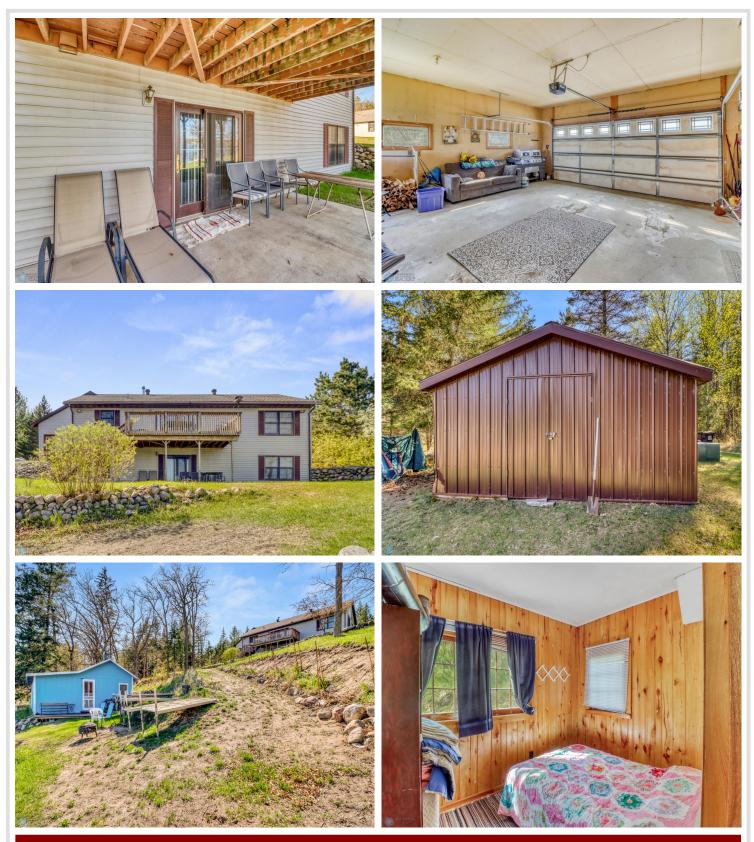

## **Description:**

Welcome to your new lakeside retreat where peaceful mornings and golden sunrises become part of your daily rhythm. With soaring vaulted ceilings, 2 cozy stone fireplaces, an open-concept layout, it's the perfect blend of comfort and charm. The main level primary suite and laundry add convenience, while the full walkout basement, deck, patio, and attached garage make lakeside living a breeze. But the real gem is the boathouse nestled right at the water's edge. This rare grandfathered-in structure offers endless potential. Whether you envision a creative studio, peaceful guesthouse, or whimsical she-shed, transform it to something truly one-of-a-kind. Set on 100 feet of gradual, east-facing lakefront, ensures breathtaking sunrise views, and a front-row seat to MN summer magic. Storage shed included for all your toys and gear, which has your own private water access. Whether you're casting lines, launching kayaks, or just dipping your toes in the water this is your call to jump in.