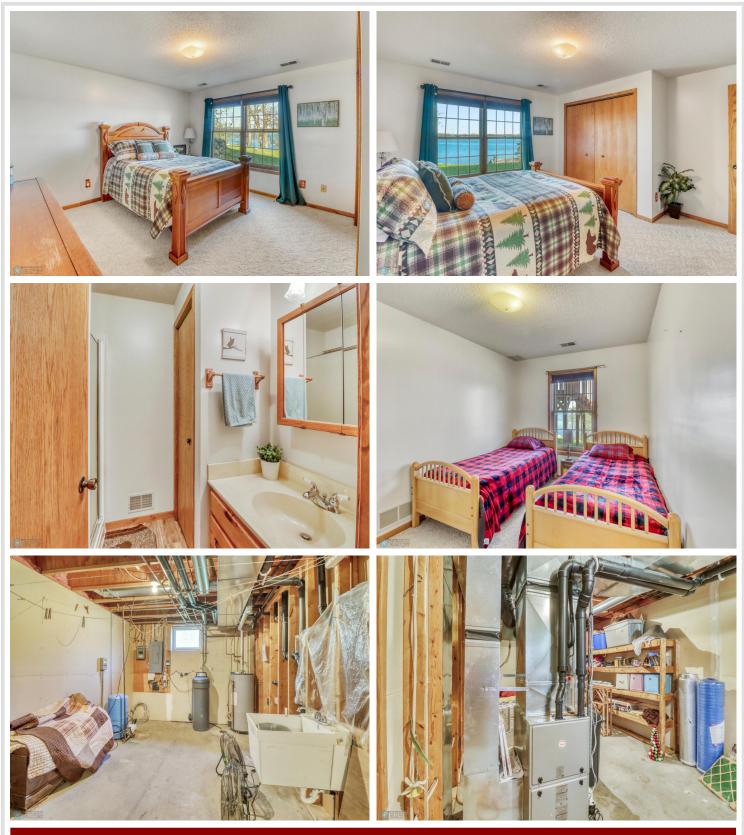

## **Description:**

Welcome to your new lakeside retreat where peaceful mornings and golden sunrises become part of your daily rhythm. With soaring vaulted ceilings, 2 cozy stone fireplaces, an open-concept layout, it's the perfect blend of comfort and charm. The main level primary suite and laundry add convenience, while the full walkout basement, deck, patio, and attached garage make lakeside living a breeze. But the real gem is the boathouse nestled right at the water's edge. This rare grandfathered-in structure offers endless potential. Whether you envision a creative studio, peaceful guesthouse, or whimsical she-shed, transform it to something truly one-of-a-kind. Set on 100 feet of gradual, east-facing lakefront, ensures breathtaking sunrise views, and a front-row seat to MN summer magic. Storage shed included for all your toys and gear, which has your own private water access. Whether you're casting lines, launching kayaks, or just dipping your toes in the water this is your call to jump in.