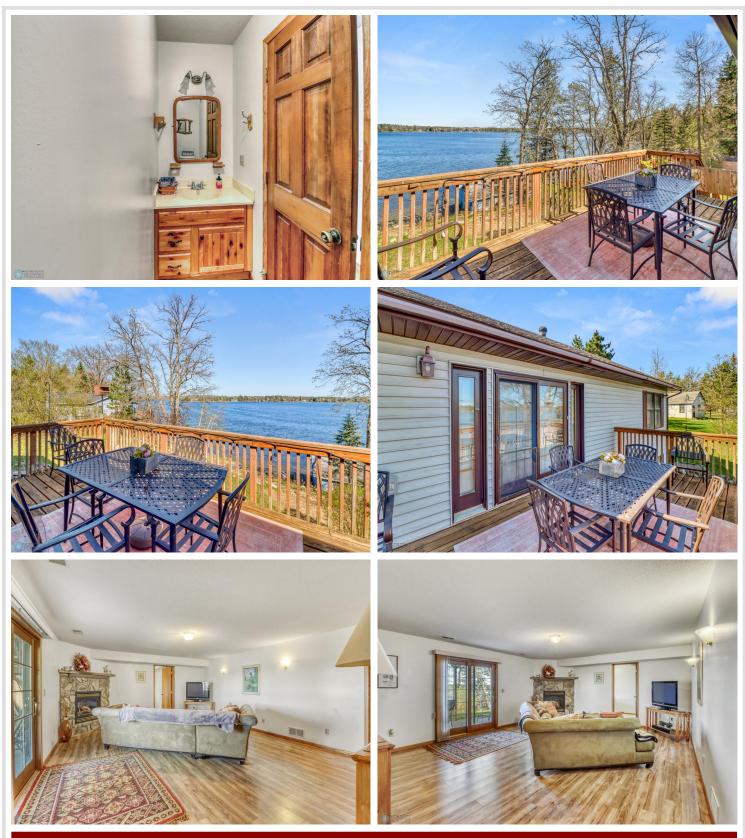

## **Description:**

Welcome to your new lakeside retreat where peaceful mornings and golden sunrises become part of your daily rhythm. With soaring vaulted ceilings, 2 cozy stone fireplaces, an open-concept layout, it's the perfect blend of comfort and charm. The main level primary suite and laundry add convenience, while the full walkout basement, deck, patio, and attached garage make lakeside living a breeze. But the real gem is the boathouse nestled right at the water's edge. This rare grandfathered-in structure offers endless potential. Whether you envision a creative studio, peaceful guesthouse, or whimsical she-shed, transform it to something truly one-of-a-kind. Set on 100 feet of gradual, east-facing lakefront, ensures breathtaking sunrise views, and a front-row seat to MN summer magic. Storage shed included for all your toys and gear, which has your own private water access. Whether you're casting lines, launching kayaks, or just dipping your toes in the water this is your call to jump in.