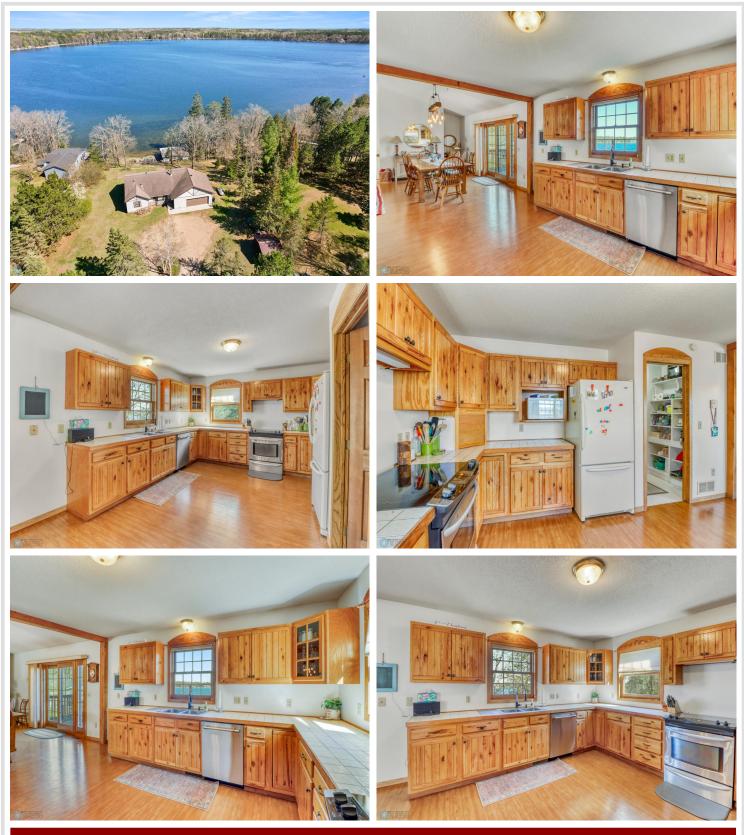

## **Description:**

Welcome to your new lakeside retreat where peaceful mornings and golden sunrises become part of your daily rhythm. With soaring vaulted ceilings, 2 cozy stone fireplaces, an open-concept layout, it's the perfect blend of comfort and charm. The main level primary suite and laundry add convenience, while the full walkout basement, deck, patio, and attached garage make lakeside living a breeze. But the real gem is the boathouse nestled right at the water's edge. This rare grandfathered-in structure offers endless potential. Whether you envision a creative studio, peaceful guesthouse, or whimsical she-shed, transform it to something truly one-of-a-kind. Set on 100 feet of gradual, east-facing lakefront, ensures breathtaking sunrise views, and a front-row seat to MN summer magic. Storage shed included for all your toys and gear, which has your own private water access. Whether you're casting lines, launching kayaks, or just dipping your toes in the water this is your call to jump in.