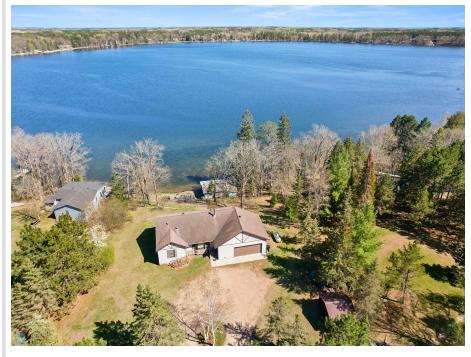

## **Description:**

Welcome to your new lakeside retreat where peaceful mornings and golden sunrises become part of your daily rhythm. With soaring vaulted ceilings, 2 cozy stone fireplaces, an open-concept layout, it's the perfect blend of comfort and charm. The main level primary suite and laundry add convenience, while the full walkout basement, deck, patio, and attached garage make lakeside living a breeze. But the real gem is the boathouse nestled right at the water's edge. This rare grandfathered-in structure offers endless potential. Whether you envision a creative studio, peaceful guesthouse, or whimsical she-shed, transform it to something truly one-of-a-kind. Set on 100 feet of gradual, east-facing lakefront, ensures breathtaking sunrise views, and a front-row seat to MN summer magic. Storage shed included for all your toys and gear, which has your own private water access. Whether you're casting lines, launching kayaks, or just dipping your toes in the water this is your call to jump in.