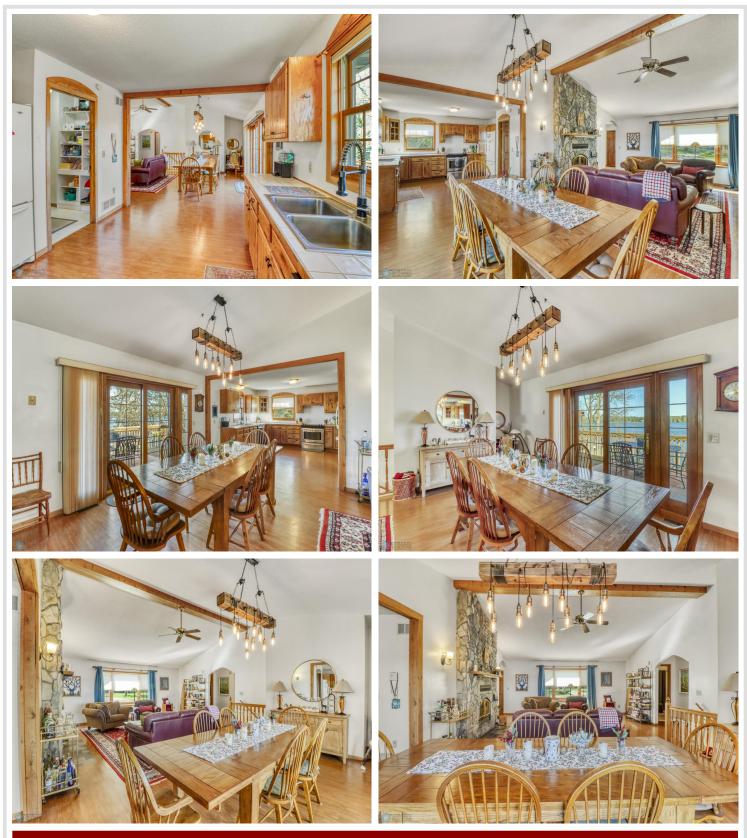

## **Description:**

Welcome to your new lakeside retreat where peaceful mornings and golden sunrises become part of your daily rhythm. With soaring vaulted ceilings, 2 cozy stone fireplaces, an open-concept layout, it's the perfect blend of comfort and charm. The main level primary suite and laundry add convenience, while the full walkout basement, deck, patio, and attached garage make lakeside living a breeze. But the real gem is the boathouse nestled right at the water's edge. This rare grandfathered-in structure offers endless potential. Whether you envision a creative studio, peaceful guesthouse, or whimsical she-shed, transform it to something truly one-of-a-kind. Set on 100 feet of gradual, east-facing lakefront, ensures breathtaking sunrise views, and a front-row seat to MN summer magic. Storage shed included for all your toys and gear, which has your own private water access. Whether you're casting lines, launching kayaks, or just dipping your toes in the water this is your call to jump in.