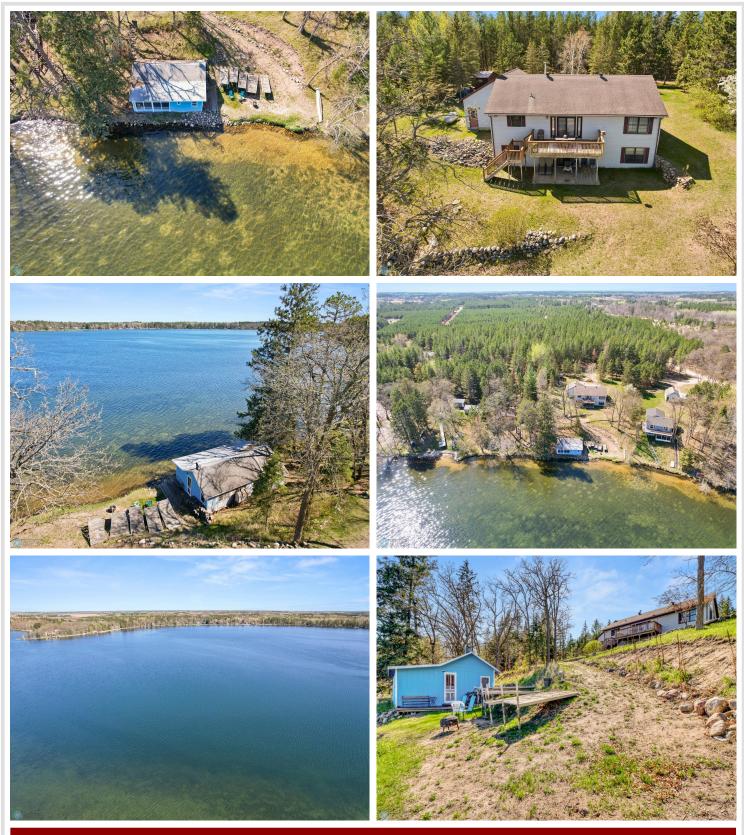

## **Description:**

Welcome to your new lakeside retreat where peaceful mornings and golden sunrises become part of your daily rhythm. With soaring vaulted ceilings, 2 cozy stone fireplaces, an open-concept layout, it's the perfect blend of comfort and charm. The main level primary suite and laundry add convenience, while the full walkout basement, deck, patio, and attached garage make lakeside living a breeze. But the real gem is the boathouse nestled right at the water's edge. This rare grandfathered-in structure offers endless potential. Whether you envision a creative studio, peaceful guesthouse, or whimsical she-shed, transform it to something truly one-of-a-kind. Set on 100 feet of gradual, east-facing lakefront, ensures breathtaking sunrise views, and a front-row seat to MN summer magic. Storage shed included for all your toys and gear, which has your own private water access. Whether you're casting lines, launching kayaks, or just dipping your toes in the water this is your call to jump in.