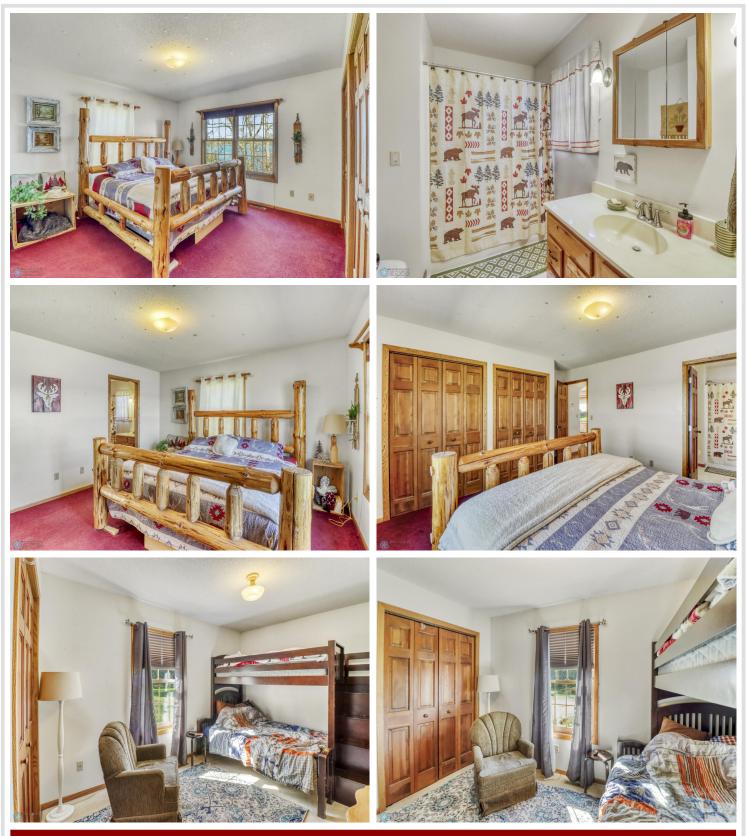

## **Description:**

Welcome to your new lakeside retreat where peaceful mornings and golden sunrises become part of your daily rhythm. With soaring vaulted ceilings, 2 cozy stone fireplaces, an open-concept layout, it's the perfect blend of comfort and charm. The main level primary suite and laundry add convenience, while the full walkout basement, deck, patio, and attached garage make lakeside living a breeze. But the real gem is the boathouse nestled right at the water's edge. This rare grandfathered-in structure offers endless potential. Whether you envision a creative studio, peaceful guesthouse, or whimsical she-shed, transform it to something truly one-of-a-kind. Set on 100 feet of gradual, east-facing lakefront, ensures breathtaking sunrise views, and a front-row seat to MN summer magic. Storage shed included for all your toys and gear, which has your own private water access. Whether you're casting lines, launching kayaks, or just dipping your toes in the water this is your call to jump in.