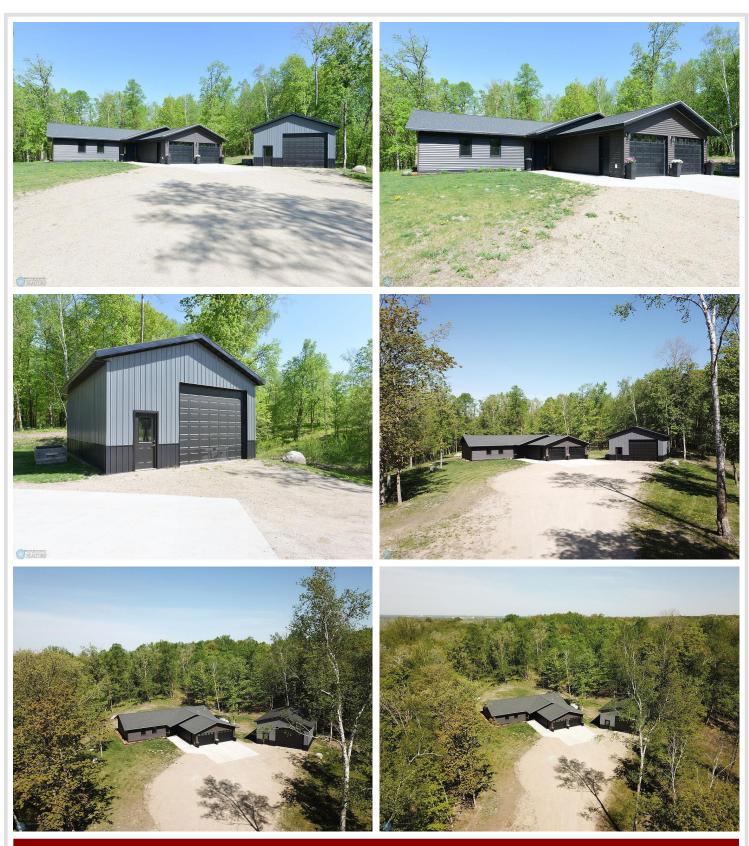

## **Description:**

Pack your bags! You are going to fall in love with this beautiful property on 1.57 acres just minutes from Detroit Lakes. Enjoy the serenity of the stunning treed lot, beautiful slab on grade home with 2 stall heated garage plus a 32' X 26' storage shed with 11' overhead door. Living is made easy in this one level home with heated floors and no step entry. Beautifully maintained, this home has a spacious kitchen with an island for casual eating plus a large walk-in pantry. There's plenty of room for entertaining too with the large dining area and grand open concept with the living room. The vinyl plank flooring makes cleaning so much easier! You will love the primary suite with gorgeous primary bath: luxurious soaking tub, double vanity and walk-in tile shower. Two other bedrooms plus a 3/4 guest bath make this a perfect home for any family. The laundry room includes the washer and dryer too! There is an additional storage room too for all of those extras, plus a pull down in the heated garage to access overhead garage storage space. A forced air heating and cooling system supplement the in-floor heat which heats the garage too. Hold on! The large storage shed can accommodate all of your large lawn and recreational vehicles. You will want to see this incredible property yourself! Once you do, you will be packing to move!