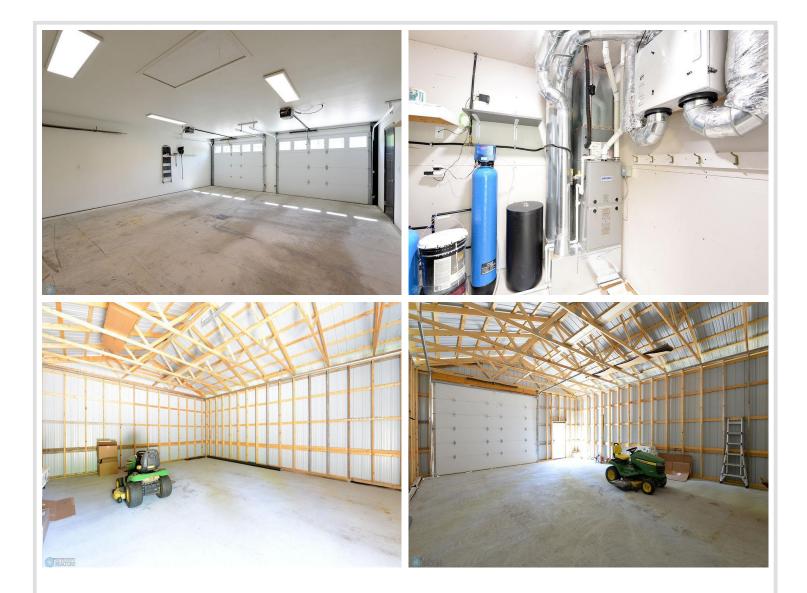

## **Description:**

Pack your bags! You are going to fall in love with this beautiful property on 1.57 acres just minutes from Detroit Lakes. Enjoy the serenity of the stunning treed lot, beautiful slab on grade home with 2 stall heated garage plus a 32' X 26' storage shed with 11' overhead door. Living is made easy in this one level home with heated floors and no step entry. Beautifully maintained, this home has a spacious kitchen with an island for casual eating plus a large walk-in pantry. There's plenty of room for entertaining too with the large dining area and grand open concept with the living room. The vinyl plank flooring makes cleaning so much easier! You will love the primary suite with gorgeous primary bath: luxurious soaking tub, double vanity and walk-in tile shower. Two other bedrooms plus a 3/4 guest bath make this a perfect home for any family. The laundry room includes the washer and dryer too! There is an additional storage room too for all of those extras, plus a pull down in the heated garage to access overhead garage storage space. A forced air heating and cooling system supplement the in-floor heat which heats the garage too. Hold on! The large storage shed can accommodate all of your large lawn and recreational vehicles. You will want to see this incredible property yourself! Once you do, you will be packing to move!