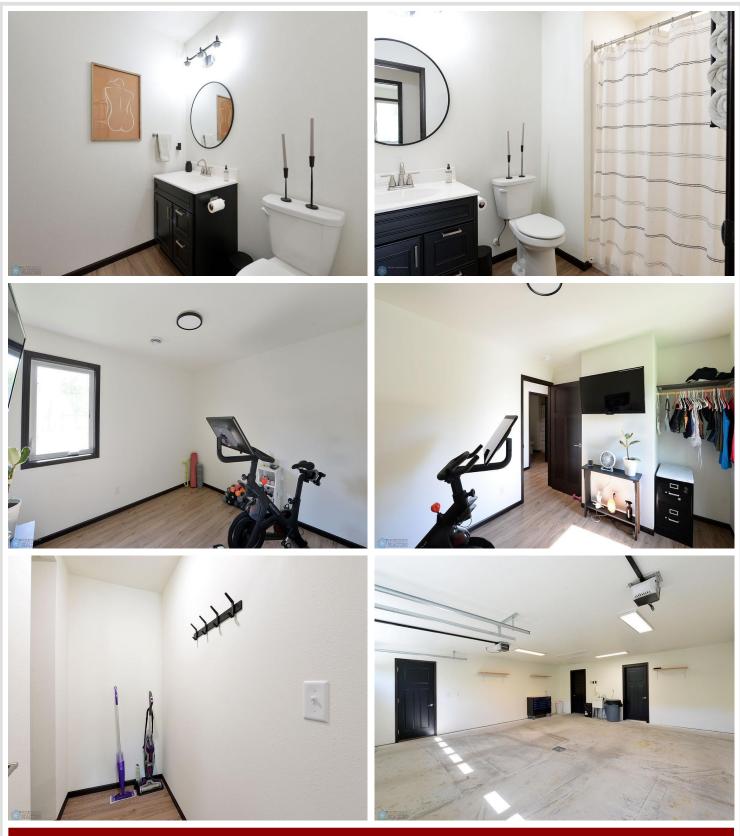

## **Description:**

Pack your bags! You are going to fall in love with this beautiful property on 1.57 acres just minutes from Detroit Lakes. Enjoy the serenity of the stunning treed lot, beautiful slab on grade home with 2 stall heated garage plus a 32' X 26' storage shed with 11' overhead door. Living is made easy in this one level home with heated floors and no step entry. Beautifully maintained, this home has a spacious kitchen with an island for casual eating plus a large walk-in pantry. There's plenty of room for entertaining too with the large dining area and grand open concept with the living room. The vinyl plank flooring makes cleaning so much easier! You will love the primary suite with gorgeous primary bath: luxurious soaking tub, double vanity and walk-in tile shower. Two other bedrooms plus a 3/4 guest bath make this a perfect home for any family. The laundry room includes the washer and dryer too! There is an additional storage room too for all of those extras, plus a pull down in the heated garage to access overhead garage storage space. A forced air heating and cooling system supplement the in-floor heat which heats the garage too. Hold on! The large storage shed can accommodate all of your large lawn and recreational vehicles. You will want to see this incredible property yourself! Once you do, you will be packing to move!