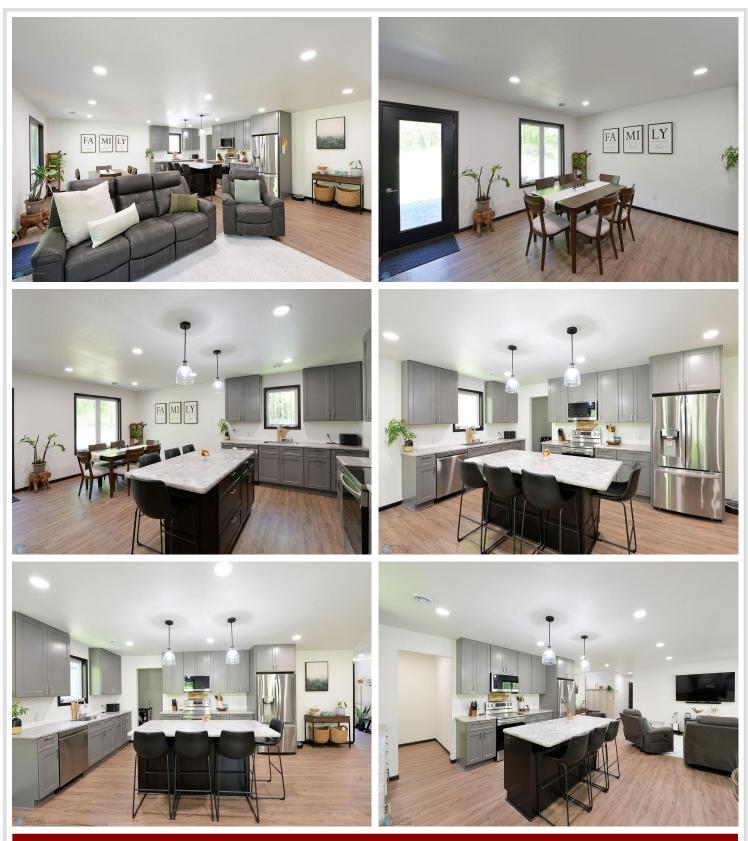

## **Description:**

Pack your bags! You are going to fall in love with this beautiful property on 1.57 acres just minutes from Detroit Lakes. Enjoy the serenity of the stunning treed lot, beautiful slab on grade home with 2 stall heated garage plus a 32' X 26' storage shed with 11' overhead door. Living is made easy in this one level home with heated floors and no step entry. Beautifully maintained, this home has a spacious kitchen with an island for casual eating plus a large walk-in pantry. There's plenty of room for entertaining too with the large dining area and grand open concept with the living room. The vinyl plank flooring makes cleaning so much easier! You will love the primary suite with gorgeous primary bath: luxurious soaking tub, double vanity and walk-in tile shower. Two other bedrooms plus a 3/4 guest bath make this a perfect home for any family. The laundry room includes the washer and dryer too! There is an additional storage room too for all of those extras, plus a pull down in the heated garage to access overhead garage storage space. A forced air heating and cooling system supplement the in-floor heat which heats the garage too. Hold on! The large storage shed can accommodate all of your large lawn and recreational vehicles. You will want to see this incredible property yourself! Once you do, you will be packing to move!