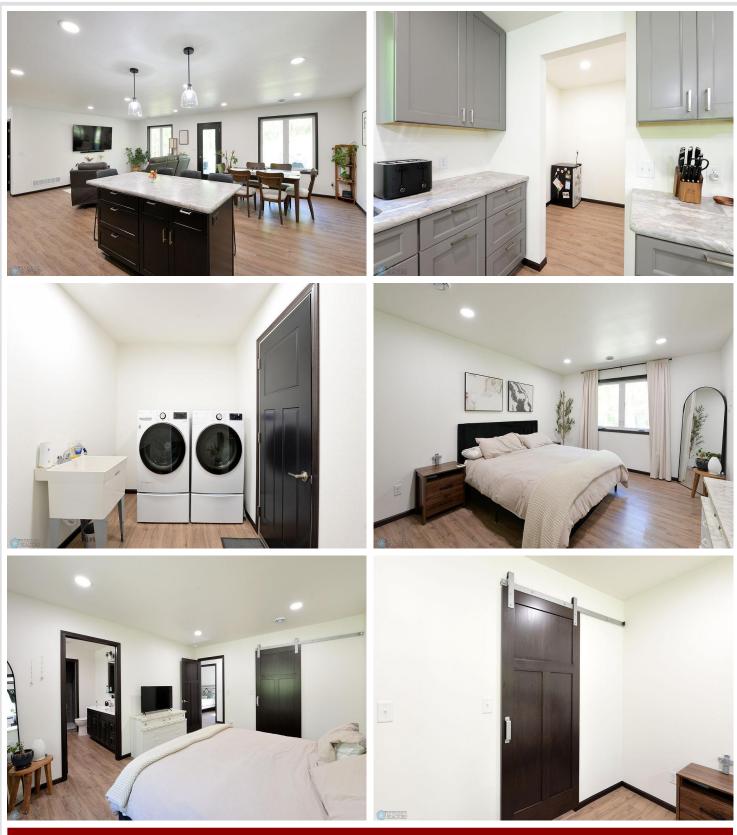

## **Description:**

Pack your bags! You are going to fall in love with this beautiful property on 1.57 acres just minutes from Detroit Lakes. Enjoy the serenity of the stunning treed lot, beautiful slab on grade home with 2 stall heated garage plus a 32' X 26' storage shed with 11' overhead door. Living is made easy in this one level home with heated floors and no step entry. Beautifully maintained, this home has a spacious kitchen with an island for casual eating plus a large walk-in pantry. There's plenty of room for entertaining too with the large dining area and grand open concept with the living room. The vinyl plank flooring makes cleaning so much easier! You will love the primary suite with gorgeous primary bath: luxurious soaking tub, double vanity and walk-in tile shower. Two other bedrooms plus a 3/4 guest bath make this a perfect home for any family. The laundry room includes the washer and dryer too! There is an additional storage room too for all of those extras, plus a pull down in the heated garage to access overhead garage storage space. A forced air heating and cooling system supplement the in-floor heat which heats the garage too. Hold on! The large storage shed can accommodate all of your large lawn and recreational vehicles. You will want to see this incredible property yourself! Once you do, you will be packing to move!