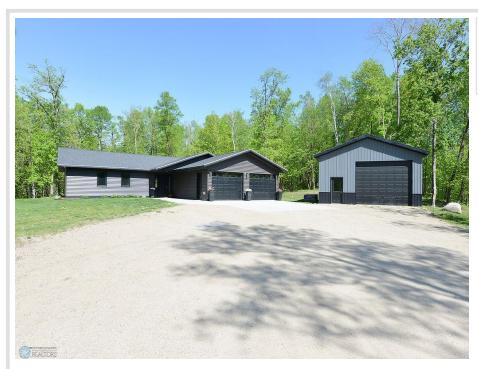

## **Description:**

Pack your bags! You are going to fall in love with this beautiful property on 1.57 acres just minutes from Detroit Lakes. Enjoy the serenity of the stunning treed lot, beautiful slab on grade home with 2 stall heated garage plus a 32' X 26' storage shed with 11' overhead door. Living is made easy in this one level home with heated floors and no step entry. Beautifully maintained, this home has a spacious kitchen with an island for casual eating plus a large walk-in pantry. There's plenty of room for entertaining too with the large dining area and grand open concept with the living room. The vinyl plank flooring makes cleaning so much easier! You will love the primary suite with gorgeous primary bath: luxurious soaking tub, double vanity and walk-in tile shower. Two other bedrooms plus a 3/4 guest bath make this a perfect home for any family. The laundry room includes the washer and dryer too! There is an additional storage room too for all of those extras, plus a pull down in the heated garage to access overhead garage storage space. A forced air heating and cooling system supplement the in-floor heat which heats the garage too. Hold on! The large storage shed can accommodate all of your large lawn and recreational vehicles. You will want to see this incredible property yourself! Once you do, you will be packing to move!