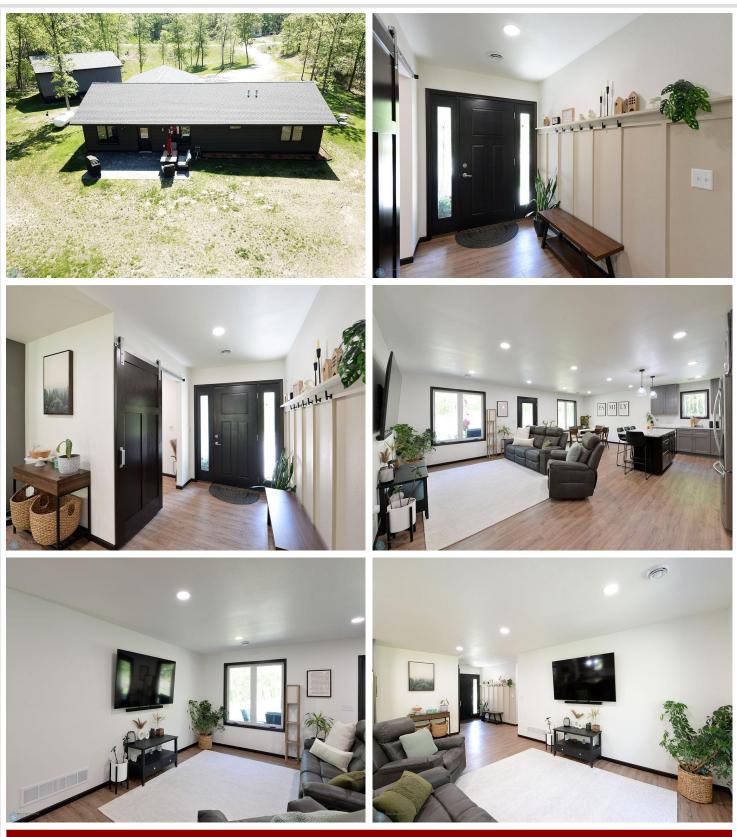

## **Description:**

Pack your bags! You are going to fall in love with this beautiful property on 1.57 acres just minutes from Detroit Lakes. Enjoy the serenity of the stunning treed lot, beautiful slab on grade home with 2 stall heated garage plus a 32' X 26' storage shed with 11' overhead door. Living is made easy in this one level home with heated floors and no step entry. Beautifully maintained, this home has a spacious kitchen with an island for casual eating plus a large walk-in pantry. There's plenty of room for entertaining too with the large dining area and grand open concept with the living room. The vinyl plank flooring makes cleaning so much easier! You will love the primary suite with gorgeous primary bath: luxurious soaking tub, double vanity and walk-in tile shower. Two other bedrooms plus a 3/4 guest bath make this a perfect home for any family. The laundry room includes the washer and dryer too! There is an additional storage room too for all of those extras, plus a pull down in the heated garage to access overhead garage storage space. A forced air heating and cooling system supplement the in-floor heat which heats the garage too. Hold on! The large storage shed can accommodate all of your large lawn and recreational vehicles. You will want to see this incredible property yourself! Once you do, you will be packing to move!