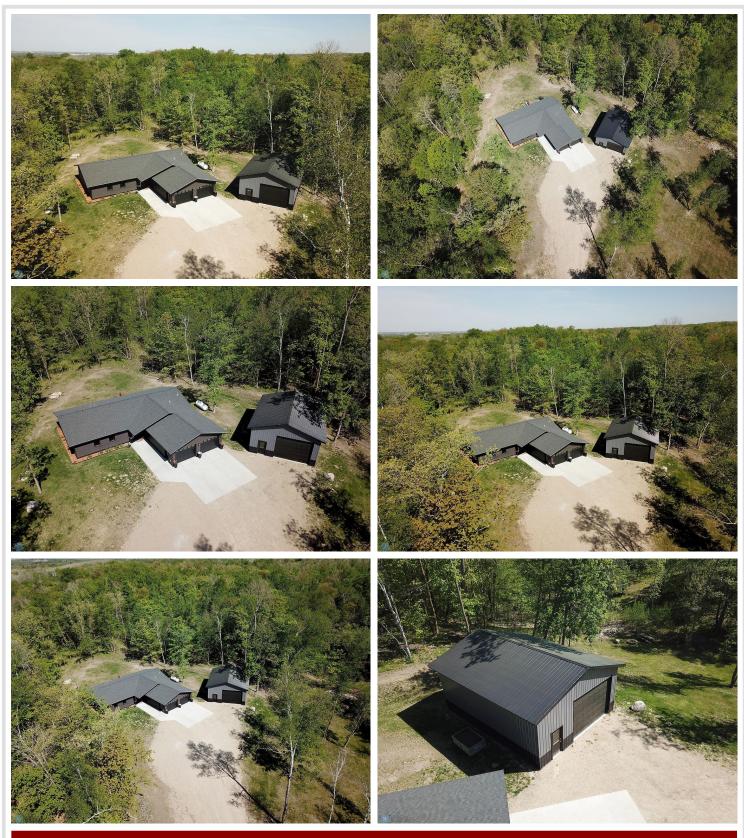

## **Description:**

Pack your bags! You are going to fall in love with this beautiful property on 1.57 acres just minutes from Detroit Lakes. Enjoy the serenity of the stunning treed lot, beautiful slab on grade home with 2 stall heated garage plus a 32' X 26' storage shed with 11' overhead door. Living is made easy in this one level home with heated floors and no step entry. Beautifully maintained, this home has a spacious kitchen with an island for casual eating plus a large walk-in pantry. There's plenty of room for entertaining too with the large dining area and grand open concept with the living room. The vinyl plank flooring makes cleaning so much easier! You will love the primary suite with gorgeous primary bath: luxurious soaking tub, double vanity and walk-in tile shower. Two other bedrooms plus a 3/4 guest bath make this a perfect home for any family. The laundry room includes the washer and dryer too! There is an additional storage room too for all of those extras, plus a pull down in the heated garage to access overhead garage storage space. A forced air heating and cooling system supplement the in-floor heat which heats the garage too. Hold on! The large storage shed can accommodate all of your large lawn and recreational vehicles. You will want to see this incredible property yourself! Once you do, you will be packing to move!