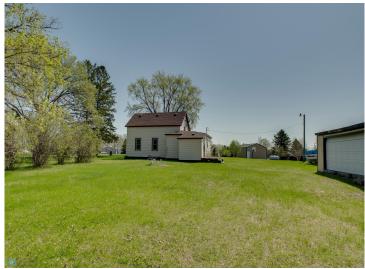

MLS 6719804 Lake Home

\$175,000

1,180 sq ft 3 bedrooms 1 baths

32400 Starland Shore Drive Dent MN 56528

Waterfront: Star

Status: Pending

## **Description:**

Whether you are looking for a quaint, quiet lake place, or a lake lot to build your forever home on, this beautiful spot on Star Lake is EXACTLY what you are looking for. Welcome to Star Lake. One of the areas best fishing a recreational lakes! Sitting on 3/4 of an acre of land, this wonderful lake home has a cottage feel to it. with 3 bedrooms, (or a 4th upstairs if you need) you have plenty of room for friends and family to join! Yes it needs some work, but the location is to die for. With a gradual slope to the water and a quiet bay, you are not going to want to wait on seeing this place. Contact your favorite Realtor TODAY!!

## **Additional Details:**

Year Built 1918 Lot Acres 0.74 Lot Dimensions 140x287

Garage Stalls 2 School District 549 Taxes \$1.495 Taxes with Assessments \$1,580 Tax Year 2025