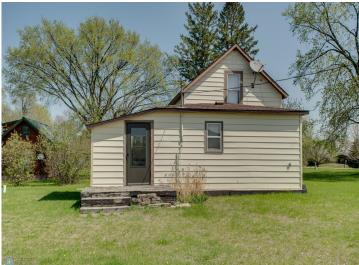

MLS 6719804 Lake Home

\$175,000

1,180 sq ft 3 bedrooms 1 baths

32400 Starland Shore Drive Dent MN 56528

Waterfront: Star

Status: Pending

## **Description:**

Whether you are looking for a quaint, quiet lake place, or a lake lot to build your forever home on, this beautiful spot on Star Lake is EXACTLY what you are looking for. Welcome to Star Lake. One of the areas best fishing a recreational lakes! Sitting on 3/4 of an acre of land, this wonderful lake home has a cottage feel to it. with 3 bedrooms, (or a 4th upstairs if you need) you have plenty of room for friends and family to join! Yes it needs some work, but the location is to die for. With a gradual slope to the water and a quiet bay, you are not going to want to wait on seeing this place. Contact your favorite Realtor TODAY!!

## **Additional Details:**

Year Built 1918 Lot Acres 0.74 Lot Dimensions 140x287

Garage Stalls 2 School District 549 Taxes \$1.495 Taxes with Assessments \$1,580 Tax Year 2025

## Additional Features:

Basement: Crawl Space, Partial Fuel: Electric Garage: 2 Heat: Baseboard Sewer: Private Sewer, Tank with Drainage Field Water: Well Air Conditioning: Window Unit(s)