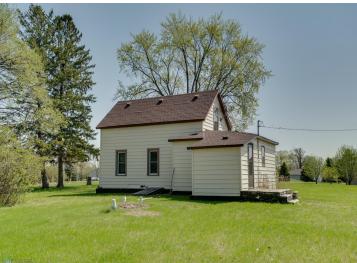

MLS 6719804 Lake Home

\$175,000

1,180 sq ft 3 bedrooms 1 baths

32400 Starland Shore Drive Dent MN 56528

Waterfront: Star

Status: Pending

## **Description:**

Whether you are looking for a quaint, quiet lake place, or a lake lot to build your forever home on, this beautiful spot on Star Lake is EXACTLY what you are looking for. Welcome to Star Lake. One of the areas best fishing a recreational lakes! Sitting on 3/4 of an acre of land, this wonderful lake home has a cottage feel to it. with 3 bedrooms, (or a 4th upstairs if you need) you have plenty of room for friends and family to join! Yes it needs some work, but the location is to die for. With a gradual slope to the water and a quiet bay, you are not going to want to wait on seeing this place. Contact your favorite Realtor TODAY!!

## **Additional Details:**

Year Built 1918 Lot Acres 0.74 Lot Dimensions 140x287

Garage Stalls 2 School District 549 Taxes \$1.495 Taxes with Assessments \$1,580 Tax Year 2025