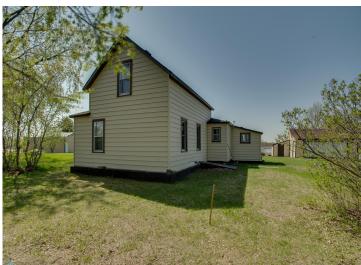

MLS 6719804 Lake Home

\$175,000

1,180 sq ft 3 bedrooms 1 baths

32400 Starland Shore Drive Dent MN 56528

Waterfront: Star

Status: Pending

## **Description:**

Whether you are looking for a quaint, quiet lake place, or a lake lot to build your forever home on, this beautiful spot on Star Lake is EXACTLY what you are looking for. Welcome to Star Lake. One of the areas best fishing a recreational lakes! Sitting on 3/4 of an acre of land, this wonderful lake home has a cottage feel to it. with 3 bedrooms, (or a 4th upstairs if you need) you have plenty of room for friends and family to join! Yes it needs some work, but the location is to die for. With a gradual slope to the water and a quiet bay, you are not going to want to wait on seeing this place. Contact your favorite Realtor TODAY!!

## **Additional Details:**

Year Built 1918 Lot Acres 0.74 Lot Dimensions 140x287

Garage Stalls 2 School District 549 Taxes \$1.495 Taxes with Assessments \$1,580 Tax Year 2025