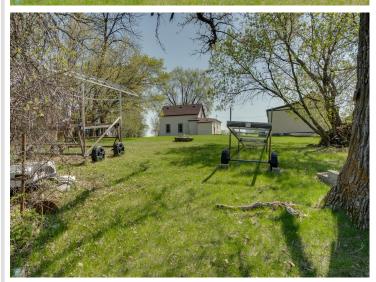

MLS 6719804 Lake Home

\$175,000

1,180 sq ft 3 bedrooms 1 baths

32400 Starland Shore Drive Dent MN 56528

Waterfront: Star

Status: Pending

## **Description:**

Whether you are looking for a quaint, quiet lake place, or a lake lot to build your forever home on, this beautiful spot on Star Lake is EXACTLY what you are looking for. Welcome to Star Lake. One of the areas best fishing a recreational lakes! Sitting on 3/4 of an acre of land, this wonderful lake home has a cottage feel to it. with 3 bedrooms, (or a 4th upstairs if you need) you have plenty of room for friends and family to join! Yes it needs some work, but the location is to die for. With a gradual slope to the water and a quiet bay, you are not going to want to wait on seeing this place. Contact your favorite Realtor TODAY!!

## **Additional Details:**

Year Built 1918 Lot Acres 0.74 Lot Dimensions 140x287

Garage Stalls 2 School District 549 Taxes \$1.495 Taxes with Assessments \$1,580 Tax Year 2025