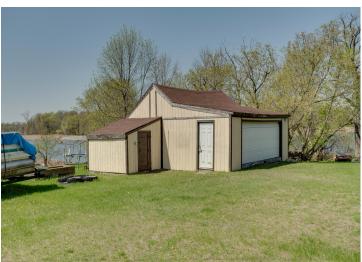

## **Additional Details:**

Year Built 1918 Lot Acres 0.74 Lot Dimensions 140x287

Garage Stalls 2 School District 549 Taxes \$1.495 Taxes with Assessments \$1,580 Tax Year 2025

## Additional Features:

Basement: Crawl Space, Partial Fuel: Electric Garage: 2 Heat: Baseboard Sewer: Private Sewer, Tank with Drainage Field Water: Well Air Conditioning: Window Unit(s)