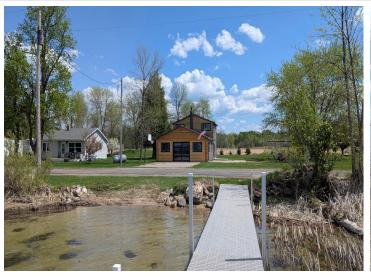

## **Description:**

This Gull Lake gem is the perfect turn-key year-around vacation home you've been dreaming of! With 130 feet of west-facing shoreline, you'll enjoy stunning sunsets on a quiet bay of this hard sand bottom lakeshore. The 2020 two-story addition features in-floor heating, two bedrooms, one bath, laundry, Custom built stairway to the spacious loft for extra guests. The real fun happens in the multi-functional garage & entertainment space, equipped with an extra kitchen, deep fryer, and Blackstone grill, making fish, fries and meals for your group a breeze. The glass garage door brings the outdoors in and allows you to easily pull in your snowmobile, ATV, & lake toys. You can enjoy solitude while fishing all day on a boat or kayak on Gull Lake, or if you prefer more company, there are two RV hookups in the yard. The property is tech-enabled with highspeed WiFi, allowing remote access to monitor and operate with your cell phone, thermostat, gas tank levels, cameras, and even operate the automower and have the lawn done before you arrive. Almost everything in the house is included, with the outside items such as the dock, boat lift, automower, and propane tank can be purchased for an additional price. Located just minutes from Bemidji for all your shopping needs, gradual lakeshore properties like this don't come along often, so don't miss your chance. Say yes to easy cabin life for summer & winter fun!