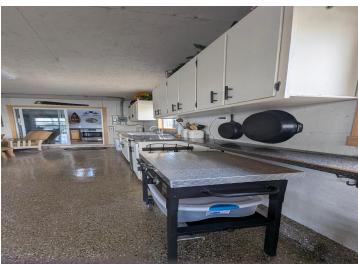

## **Description:**

This Gull Lake gem is the perfect turn-key year-around vacation home you've been dreaming of! With 130 feet of west-facing shoreline, you'll enjoy stunning sunsets on a quiet bay of this hard sand bottom lakeshore. The 2020 two-story addition features in-floor heating, two bedrooms, one bath, laundry, Custom built stairway to the spacious loft for extra guests. The real fun happens in the multi-functional garage & entertainment space, equipped with an extra kitchen, deep fryer, and Blackstone grill, making fish, fries and meals for your group a breeze. The glass garage door brings the outdoors in and allows you to easily pull in your snowmobile, ATV, & lake toys. You can enjoy solitude while fishing all day on a boat or kayak on Gull Lake, or if you prefer more company, there are two RV hookups in the yard. The property is tech-enabled with highspeed WiFi, allowing remote access to monitor and operate with your cell phone, thermostat, gas tank levels, cameras, and even operate the automower and have the lawn done before you arrive. Almost everything in the house is included, with the outside items such as the dock, boat lift, automower, and propane tank can be purchased for an additional price. Located just minutes from Bemidji for all your shopping needs, gradual lakeshore properties like this don't come along often, so don't miss your chance. Say yes to easy cabin life for summer & winter fun!