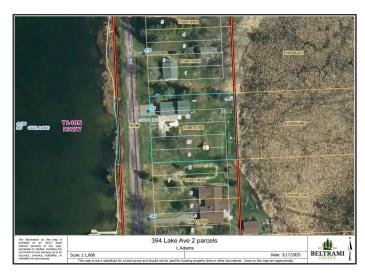

## **Additional Details:**

Year Built 2020
Lot Acres 0.43
Lot Dimensions 130x144

Garage Stalls 2
School District 32
Taxes \$1,696
Taxes with Assessments \$1,552
Tax Year 2025