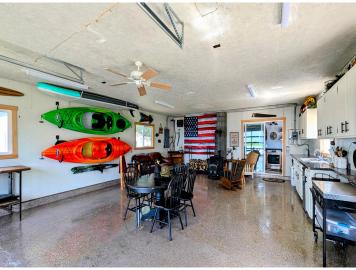

## **Description:**

This Gull Lake gem is the perfect turn-key year-around vacation home you've been dreaming of! With 130 feet of west-facing shoreline, you'll enjoy stunning sunsets on a quiet bay of this hard sand bottom lakeshore. The 2020 two-story addition features in-floor heating, two bedrooms, one bath, laundry, Custom built stairway to the spacious loft for extra guests. The real fun happens in the multi-functional garage & entertainment space, equipped with an extra kitchen, deep fryer, and Blackstone grill, making fish, fries and meals for your group a breeze. The glass garage door brings the outdoors in and allows you to easily pull in your snowmobile, ATV, & lake toys. You can enjoy solitude while fishing all day on a boat or kayak on Gull Lake, or if you prefer more company, there are two RV hookups in the yard. The property is tech-enabled with highspeed WiFi, allowing remote access to monitor and operate with your cell phone, thermostat, gas tank levels, cameras, and even operate the automower and have the lawn done before you arrive. Almost everything in the house is included, with the outside items such as the dock, boat lift, automower, and propane tank can be purchased for an additional price. Located just minutes from Bemidji for all your shopping needs, gradual lakeshore properties like this don't come along often, so don't miss your chance. Say yes to easy cabin life for summer & winter fun!