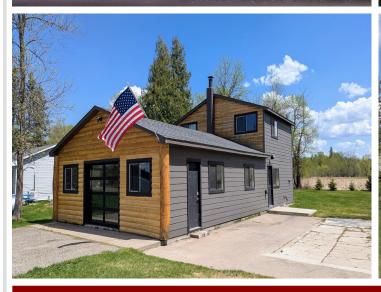

## **Description:**

This Gull Lake gem is the perfect turn-key year-around vacation home you've been dreaming of! With 130 feet of west-facing shoreline, you'll enjoy stunning sunsets on a quiet bay of this hard sand bottom lakeshore. The 2020 two-story addition features in-floor heating, two bedrooms, one bath, laundry, Custom built stairway to the spacious loft for extra guests. The real fun happens in the multi-functional garage & entertainment space, equipped with an extra kitchen, deep fryer, and Blackstone grill, making fish, fries and meals for your group a breeze. The glass garage door brings the outdoors in and allows you to easily pull in your snowmobile, ATV, & lake toys. You can enjoy solitude while fishing all day on a boat or kayak on Gull Lake, or if you prefer more company, there are two RV hookups in the yard. The property is tech-enabled with highspeed WiFi, allowing remote access to monitor and operate with your cell phone, thermostat, gas tank levels, cameras, and even operate the automower and have the lawn done before you arrive. Almost everything in the house is included, with the outside items such as the dock, boat lift, automower, and propane tank can be purchased for an additional price. Located just minutes from Bemidji for all your shopping needs, gradual lakeshore properties like this don't come along often, so don't miss your chance. Say yes to easy cabin life for summer & winter fun!