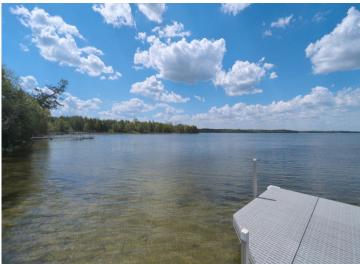

## **Description:**

This Gull Lake gem is the perfect turn-key year-around vacation home you've been dreaming of! With 130 feet of west-facing shoreline, you'll enjoy stunning sunsets on a quiet bay of this hard sand bottom lakeshore. The 2020 two-story addition features in-floor heating, two bedrooms, one bath, laundry, Custom built stairway to the spacious loft for extra guests. The real fun happens in the multi-functional garage & entertainment space, equipped with an extra kitchen, deep fryer, and Blackstone grill, making fish, fries and meals for your group a breeze. The glass garage door brings the outdoors in and allows you to easily pull in your snowmobile, ATV, & lake toys. You can enjoy solitude while fishing all day on a boat or kayak on Gull Lake, or if you prefer more company, there are two RV hookups in the yard. The property is tech-enabled with highspeed WiFi, allowing remote access to monitor and operate with your cell phone, thermostat, gas tank levels, cameras, and even operate the automower and have the lawn done before you arrive. Almost everything in the house is included, with the outside items such as the dock, boat lift, automower, and propane tank can be purchased for an additional price. Located just minutes from Bemidji for all your shopping needs, gradual lakeshore properties like this don't come along often, so don't miss your chance. Say yes to easy cabin life for summer & winter fun!