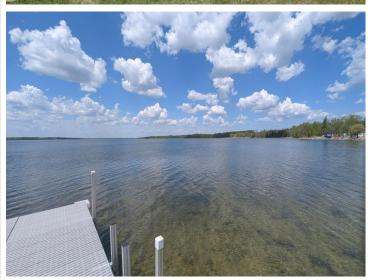

## **Description:**

This Gull Lake gem is the perfect turn-key year-around vacation home you've been dreaming of! With 130 feet of west-facing shoreline, you'll enjoy stunning sunsets on a quiet bay of this hard sand bottom lakeshore. The 2020 two-story addition features in-floor heating, two bedrooms, one bath, laundry, Custom built stairway to the spacious loft for extra guests. The real fun happens in the multi-functional garage & entertainment space, equipped with an extra kitchen, deep fryer, and Blackstone grill, making fish, fries and meals for your group a breeze. The glass garage door brings the outdoors in and allows you to easily pull in your snowmobile, ATV, & lake toys. You can enjoy solitude while fishing all day on a boat or kayak on Gull Lake, or if you prefer more company, there are two RV hookups in the yard. The property is tech-enabled with highspeed WiFi, allowing remote access to monitor and operate with your cell phone, thermostat, gas tank levels, cameras, and even operate the automower and have the lawn done before you arrive. Almost everything in the house is included, with the outside items such as the dock, boat lift, automower, and propane tank can be purchased for an additional price. Located just minutes from Bemidji for all your shopping needs, gradual lakeshore properties like this don't come along often, so don't miss your chance. Say yes to easy cabin life for summer & winter fun!