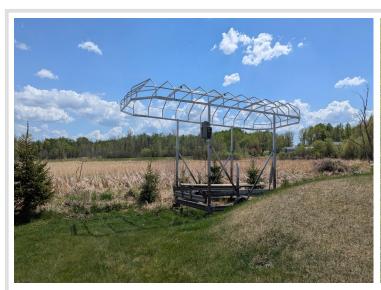

## **Description:**

This Gull Lake gem is the perfect turn-key year-around vacation home you've been dreaming of! With 130 feet of west-facing shoreline, you'll enjoy stunning sunsets on a quiet bay of this hard sand bottom lakeshore. The 2020 two-story addition features in-floor heating, two bedrooms, one bath, laundry, Custom built stairway to the spacious loft for extra guests. The real fun happens in the multi-functional garage & entertainment space, equipped with an extra kitchen, deep fryer, and Blackstone grill, making fish, fries and meals for your group a breeze. The glass garage door brings the outdoors in and allows you to easily pull in your snowmobile, ATV, & lake toys. You can enjoy solitude while fishing all day on a boat or kayak on Gull Lake, or if you prefer more company, there are two RV hookups in the yard. The property is tech-enabled with highspeed WiFi, allowing remote access to monitor and operate with your cell phone, thermostat, gas tank levels, cameras, and even operate the automower and have the lawn done before you arrive. Almost everything in the house is included, with the outside items such as the dock, boat lift, automower, and propane tank can be purchased for an additional price. Located just minutes from Bemidji for all your shopping needs, gradual lakeshore properties like this don't come along often, so don't miss your chance. Say yes to easy cabin life for summer & winter fun!