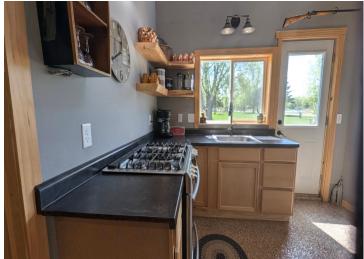

## **Description:**

This Gull Lake gem is the perfect turn-key year-around vacation home you've been dreaming of! With 130 feet of west-facing shoreline, you'll enjoy stunning sunsets on a quiet bay of this hard sand bottom lakeshore. The 2020 two-story addition features in-floor heating, two bedrooms, one bath, laundry, Custom built stairway to the spacious loft for extra guests. The real fun happens in the multi-functional garage & entertainment space, equipped with an extra kitchen, deep fryer, and Blackstone grill, making fish, fries and meals for your group a breeze. The glass garage door brings the outdoors in and allows you to easily pull in your snowmobile, ATV, & lake toys. You can enjoy solitude while fishing all day on a boat or kayak on Gull Lake, or if you prefer more company, there are two RV hookups in the yard. The property is tech-enabled with highspeed WiFi, allowing remote access to monitor and operate with your cell phone, thermostat, gas tank levels, cameras, and even operate the automower and have the lawn done before you arrive. Almost everything in the house is included, with the outside items such as the dock, boat lift, automower, and propane tank can be purchased for an additional price. Located just minutes from Bemidji for all your shopping needs, gradual lakeshore properties like this don't come along often, so don't miss your chance. Say yes to easy cabin life for summer & winter fun!