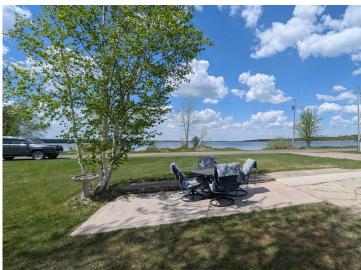

## **Description:**

This Gull Lake gem is the perfect turn-key year-around vacation home you've been dreaming of! With 130 feet of west-facing shoreline, you'll enjoy stunning sunsets on a quiet bay of this hard sand bottom lakeshore. The 2020 two-story addition features in-floor heating, two bedrooms, one bath, laundry, Custom built stairway to the spacious loft for extra guests. The real fun happens in the multi-functional garage & entertainment space, equipped with an extra kitchen, deep fryer, and Blackstone grill, making fish, fries and meals for your group a breeze. The glass garage door brings the outdoors in and allows you to easily pull in your snowmobile, ATV, & lake toys. You can enjoy solitude while fishing all day on a boat or kayak on Gull Lake, or if you prefer more company, there are two RV hookups in the yard. The property is tech-enabled with highspeed WiFi, allowing remote access to monitor and operate with your cell phone, thermostat, gas tank levels, cameras, and even operate the automower and have the lawn done before you arrive. Almost everything in the house is included, with the outside items such as the dock, boat lift, automower, and propane tank can be purchased for an additional price. Located just minutes from Bemidji for all your shopping needs, gradual lakeshore properties like this don't come along often, so don't miss your chance. Say yes to easy cabin life for summer & winter fun!