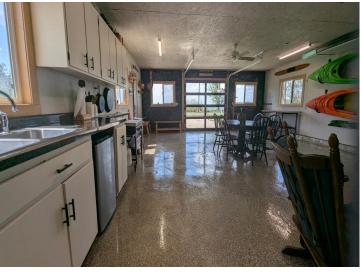

## **Description:**

This Gull Lake gem is the perfect turn-key year-around vacation home you've been dreaming of! With 130 feet of west-facing shoreline, you'll enjoy stunning sunsets on a quiet bay of this hard sand bottom lakeshore. The 2020 two-story addition features in-floor heating, two bedrooms, one bath, laundry, Custom built stairway to the spacious loft for extra guests. The real fun happens in the multi-functional garage & entertainment space, equipped with an extra kitchen, deep fryer, and Blackstone grill, making fish, fries and meals for your group a breeze. The glass garage door brings the outdoors in and allows you to easily pull in your snowmobile, ATV, & lake toys. You can enjoy solitude while fishing all day on a boat or kayak on Gull Lake, or if you prefer more company, there are two RV hookups in the yard. The property is tech-enabled with highspeed WiFi, allowing remote access to monitor and operate with your cell phone, thermostat, gas tank levels, cameras, and even operate the automower and have the lawn done before you arrive. Almost everything in the house is included, with the outside items such as the dock, boat lift, automower, and propane tank can be purchased for an additional price. Located just minutes from Bemidji for all your shopping needs, gradual lakeshore properties like this don't come along often, so don't miss your chance. Say yes to easy cabin life for summer & winter fun!