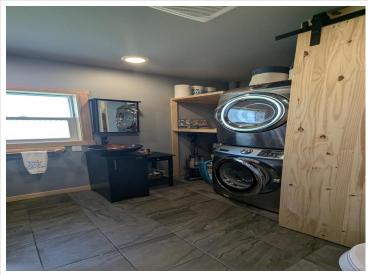

## **Description:**

This Gull Lake gem is the perfect turn-key year-around vacation home you've been dreaming of! With 130 feet of west-facing shoreline, you'll enjoy stunning sunsets on a quiet bay of this hard sand bottom lakeshore. The 2020 two-story addition features in-floor heating, two bedrooms, one bath, laundry, Custom built stairway to the spacious loft for extra guests. The real fun happens in the multi-functional garage & entertainment space, equipped with an extra kitchen, deep fryer, and Blackstone grill, making fish, fries and meals for your group a breeze. The glass garage door brings the outdoors in and allows you to easily pull in your snowmobile, ATV, & lake toys. You can enjoy solitude while fishing all day on a boat or kayak on Gull Lake, or if you prefer more company, there are two RV hookups in the yard. The property is tech-enabled with highspeed WiFi, allowing remote access to monitor and operate with your cell phone, thermostat, gas tank levels, cameras, and even operate the automower and have the lawn done before you arrive. Almost everything in the house is included, with the outside items such as the dock, boat lift, automower, and propane tank can be purchased for an additional price. Located just minutes from Bemidji for all your shopping needs, gradual lakeshore properties like this don't come along often, so don't miss your chance. Say yes to easy cabin life for summer & winter fun!