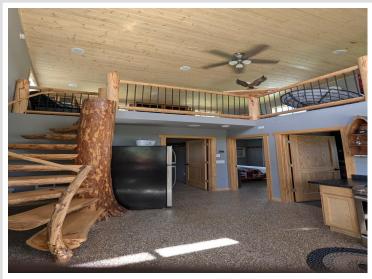

## **Description:**

This Gull Lake gem is the perfect turn-key year-around vacation home you've been dreaming of! With 130 feet of west-facing shoreline, you'll enjoy stunning sunsets on a quiet bay of this hard sand bottom lakeshore. The 2020 two-story addition features in-floor heating, two bedrooms, one bath, laundry, Custom built stairway to the spacious loft for extra guests. The real fun happens in the multi-functional garage & entertainment space, equipped with an extra kitchen, deep fryer, and Blackstone grill, making fish, fries and meals for your group a breeze. The glass garage door brings the outdoors in and allows you to easily pull in your snowmobile, ATV, & lake toys. You can enjoy solitude while fishing all day on a boat or kayak on Gull Lake, or if you prefer more company, there are two RV hookups in the yard. The property is tech-enabled with highspeed WiFi, allowing remote access to monitor and operate with your cell phone, thermostat, gas tank levels, cameras, and even operate the automower and have the lawn done before you arrive. Almost everything in the house is included, with the outside items such as the dock, boat lift, automower, and propane tank can be purchased for an additional price. Located just minutes from Bemidji for all your shopping needs, gradual lakeshore properties like this don't come along often, so don't miss your chance. Say yes to easy cabin life for summer & winter fun!