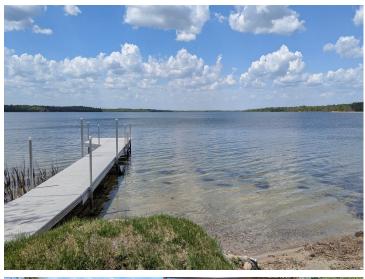

## **Description:**

This Gull Lake gem is the perfect turn-key year-around vacation home you've been dreaming of! With 130 feet of west-facing shoreline, you'll enjoy stunning sunsets on a quiet bay of this hard sand bottom lakeshore. The 2020 two-story addition features in-floor heating, two bedrooms, one bath, laundry, Custom built stairway to the spacious loft for extra guests. The real fun happens in the multi-functional garage & entertainment space, equipped with an extra kitchen, deep fryer, and Blackstone grill, making fish, fries and meals for your group a breeze. The glass garage door brings the outdoors in and allows you to easily pull in your snowmobile, ATV, & lake toys. You can enjoy solitude while fishing all day on a boat or kayak on Gull Lake, or if you prefer more company, there are two RV hookups in the yard. The property is tech-enabled with highspeed WiFi, allowing remote access to monitor and operate with your cell phone, thermostat, gas tank levels, cameras, and even operate the automower and have the lawn done before you arrive. Almost everything in the house is included, with the outside items such as the dock, boat lift, automower, and propane tank can be purchased for an additional price. Located just minutes from Bemidji for all your shopping needs, gradual lakeshore properties like this don't come along often, so don't miss your chance. Say yes to easy cabin life for summer & winter fun!