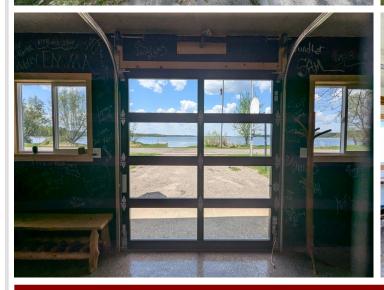

## **Description:**

This Gull Lake gem is the perfect turn-key year-around vacation home you've been dreaming of! With 130 feet of west-facing shoreline, you'll enjoy stunning sunsets on a quiet bay of this hard sand bottom lakeshore. The 2020 two-story addition features in-floor heating, two bedrooms, one bath, laundry, Custom built stairway to the spacious loft for extra guests. The real fun happens in the multi-functional garage & entertainment space, equipped with an extra kitchen, deep fryer, and Blackstone grill, making fish, fries and meals for your group a breeze. The glass garage door brings the outdoors in and allows you to easily pull in your snowmobile, ATV, & lake toys. You can enjoy solitude while fishing all day on a boat or kayak on Gull Lake, or if you prefer more company, there are two RV hookups in the yard. The property is tech-enabled with highspeed WiFi, allowing remote access to monitor and operate with your cell phone, thermostat, gas tank levels, cameras, and even operate the automower and have the lawn done before you arrive. Almost everything in the house is included, with the outside items such as the dock, boat lift, automower, and propane tank can be purchased for an additional price. Located just minutes from Bemidji for all your shopping needs, gradual lakeshore properties like this don't come along often, so don't miss your chance. Say yes to easy cabin life for summer & winter fun!