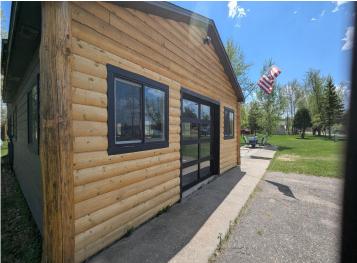

## **Description:**

This Gull Lake gem is the perfect turn-key year-around vacation home you've been dreaming of! With 130 feet of west-facing shoreline, you'll enjoy stunning sunsets on a quiet bay of this hard sand bottom lakeshore. The 2020 two-story addition features in-floor heating, two bedrooms, one bath, laundry, Custom built stairway to the spacious loft for extra guests. The real fun happens in the multi-functional garage & entertainment space, equipped with an extra kitchen, deep fryer, and Blackstone grill, making fish, fries and meals for your group a breeze. The glass garage door brings the outdoors in and allows you to easily pull in your snowmobile, ATV, & lake toys. You can enjoy solitude while fishing all day on a boat or kayak on Gull Lake, or if you prefer more company, there are two RV hookups in the yard. The property is tech-enabled with highspeed WiFi, allowing remote access to monitor and operate with your cell phone, thermostat, gas tank levels, cameras, and even operate the automower and have the lawn done before you arrive. Almost everything in the house is included, with the outside items such as the dock, boat lift, automower, and propane tank can be purchased for an additional price. Located just minutes from Bemidji for all your shopping needs, gradual lakeshore properties like this don't come along often, so don't miss your chance. Say yes to easy cabin life for summer & winter fun!