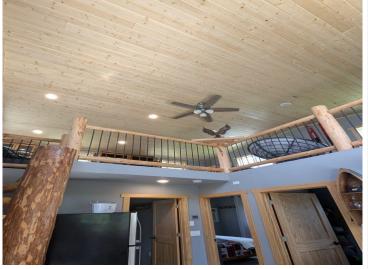

## **Description:**

This Gull Lake gem is the perfect turn-key year-around vacation home you've been dreaming of! With 130 feet of west-facing shoreline, you'll enjoy stunning sunsets on a quiet bay of this hard sand bottom lakeshore. The 2020 two-story addition features in-floor heating, two bedrooms, one bath, laundry, Custom built stairway to the spacious loft for extra guests. The real fun happens in the multi-functional garage & entertainment space, equipped with an extra kitchen, deep fryer, and Blackstone grill, making fish, fries and meals for your group a breeze. The glass garage door brings the outdoors in and allows you to easily pull in your snowmobile, ATV, & lake toys. You can enjoy solitude while fishing all day on a boat or kayak on Gull Lake, or if you prefer more company, there are two RV hookups in the yard. The property is tech-enabled with highspeed WiFi, allowing remote access to monitor and operate with your cell phone, thermostat, gas tank levels, cameras, and even operate the automower and have the lawn done before you arrive. Almost everything in the house is included, with the outside items such as the dock, boat lift, automower, and propane tank can be purchased for an additional price. Located just minutes from Bemidji for all your shopping needs, gradual lakeshore properties like this don't come along often, so don't miss your chance. Say yes to easy cabin life for summer & winter fun!