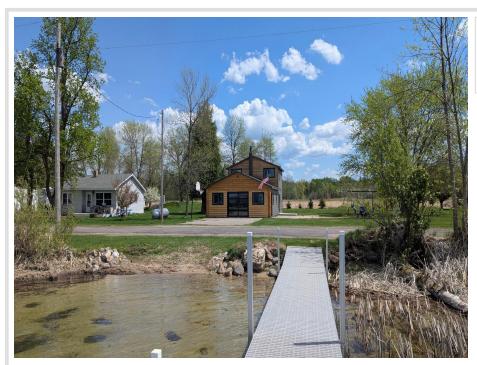

## **Description:**

This Gull Lake gem is the perfect turn-key year-around vacation home you've been dreaming of! With 130 feet of west-facing shoreline, you'll enjoy stunning sunsets on a quiet bay of this hard sand bottom lakeshore. The 2020 two-story addition features in-floor heating, two bedrooms, one bath, laundry, Custom built stairway to the spacious loft for extra guests. The real fun happens in the multi-functional garage & entertainment space, equipped with an extra kitchen, deep fryer, and Blackstone grill, making fish, fries and meals for your group a breeze. The glass garage door brings the outdoors in and allows you to easily pull in your snowmobile, ATV, & lake toys. You can enjoy solitude while fishing all day on a boat or kayak on Gull Lake, or if you prefer more company, there are two RV hookups in the yard. The property is tech-enabled with highspeed WiFi, allowing remote access to monitor and operate with your cell phone, thermostat, gas tank levels, cameras, and even operate the automower and have the lawn done before you arrive. Almost everything in the house is included, with the outside items such as the dock, boat lift, automower, and propane tank can be purchased for an additional price. Located just minutes from Bemidji for all your shopping needs, gradual lakeshore properties like this don't come along often, so don't miss your chance. Say yes to easy cabin life for summer & winter fun!

## **Additional Details:**

Year Built 2020
Lot Acres 0.43
Lot Dimensions 130x144

Garage Stalls 2
School District 32
Taxes \$1,696
Taxes with Assessments \$1,552
Tax Year 2025