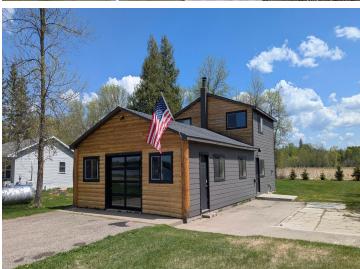

MLS 6719920 Lake Home

\$329,900

1,008 sq ft 2 bedrooms 1 baths

394 Lake Avenue Tenstrike MN 56683

Waterfront: Gull Lake (04012000)

Status: Pending

## **Description:**

This Gull Lake gem is the perfect turn-key year-around vacation home you've been dreaming of! With 130 feet of west-facing shoreline, you'll enjoy stunning sunsets on a quiet bay of this hard sand bottom lakeshore. The 2020 two-story addition features in-floor heating, two bedrooms, one bath, laundry, Custom built stairway to the spacious loft for extra guests. The real fun happens in the multi-functional garage & entertainment space, equipped with an extra kitchen, deep fryer, and Blackstone grill, making fish, fries and meals for your group a breeze. The glass garage door brings the outdoors in and allows you to easily pull in your snowmobile, ATV, & lake toys. You can enjoy solitude while fishing all day on a boat or kayak on Gull Lake, or if you prefer more company, there are two RV hookups in the yard. The property is tech-enabled with highspeed WiFi, allowing remote access to monitor and operate with your cell phone, thermostat, gas tank levels, cameras, and even operate the automower and have the lawn done before you arrive. Almost everything in the house is included, with the outside items such as the dock, boat lift, automower, and propane tank can be purchased for an additional price. Located just minutes from Bemidji for all your shopping needs, gradual lakeshore properties like this don't come along often, so don't miss your chance. Say yes to easy cabin life for summer & winter fun!