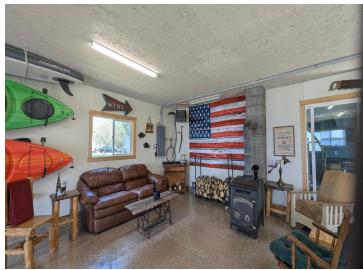

## **Description:**

This Gull Lake gem is the perfect turn-key year-around vacation home you've been dreaming of! With 130 feet of west-facing shoreline, you'll enjoy stunning sunsets on a quiet bay of this hard sand bottom lakeshore. The 2020 two-story addition features in-floor heating, two bedrooms, one bath, laundry, Custom built stairway to the spacious loft for extra guests. The real fun happens in the multi-functional garage & entertainment space, equipped with an extra kitchen, deep fryer, and Blackstone grill, making fish, fries and meals for your group a breeze. The glass garage door brings the outdoors in and allows you to easily pull in your snowmobile, ATV, & lake toys. You can enjoy solitude while fishing all day on a boat or kayak on Gull Lake, or if you prefer more company, there are two RV hookups in the yard. The property is tech-enabled with highspeed WiFi, allowing remote access to monitor and operate with your cell phone, thermostat, gas tank levels, cameras, and even operate the automower and have the lawn done before you arrive. Almost everything in the house is included, with the outside items such as the dock, boat lift, automower, and propane tank can be purchased for an additional price. Located just minutes from Bemidji for all your shopping needs, gradual lakeshore properties like this don't come along often, so don't miss your chance. Say yes to easy cabin life for summer & winter fun!