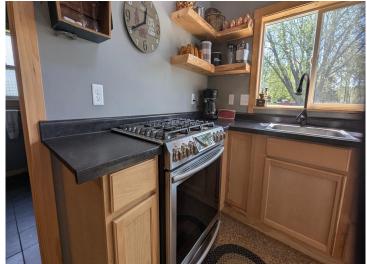

## **Description:**

This Gull Lake gem is the perfect turn-key year-around vacation home you've been dreaming of! With 130 feet of west-facing shoreline, you'll enjoy stunning sunsets on a quiet bay of this hard sand bottom lakeshore. The 2020 two-story addition features in-floor heating, two bedrooms, one bath, laundry, Custom built stairway to the spacious loft for extra guests. The real fun happens in the multi-functional garage & entertainment space, equipped with an extra kitchen, deep fryer, and Blackstone grill, making fish, fries and meals for your group a breeze. The glass garage door brings the outdoors in and allows you to easily pull in your snowmobile, ATV, & lake toys. You can enjoy solitude while fishing all day on a boat or kayak on Gull Lake, or if you prefer more company, there are two RV hookups in the yard. The property is tech-enabled with highspeed WiFi, allowing remote access to monitor and operate with your cell phone, thermostat, gas tank levels, cameras, and even operate the automower and have the lawn done before you arrive. Almost everything in the house is included, with the outside items such as the dock, boat lift, automower, and propane tank can be purchased for an additional price. Located just minutes from Bemidji for all your shopping needs, gradual lakeshore properties like this don't come along often, so don't miss your chance. Say yes to easy cabin life for summer & winter fun!