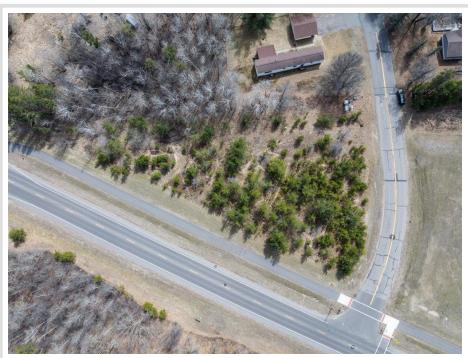

## **Description:**

Unlock incredible development potential in the heart of Baxter! This prime, high-visibility site on Clearwater Road is perfectly positioned within the growing Brainerd Lakes area. Benefit from high traffic flow and the convenience of nearby shopping, restaurants, and an extensive trail system for walking and biking. Explore the possibilities and envision your next project today.

## **Additional Details:**

Lot Acres 1.24

Lot Dimensions 451x430x240

School District 181
Taxes \$800
Taxes with Assessments \$800
Tax Year 2025