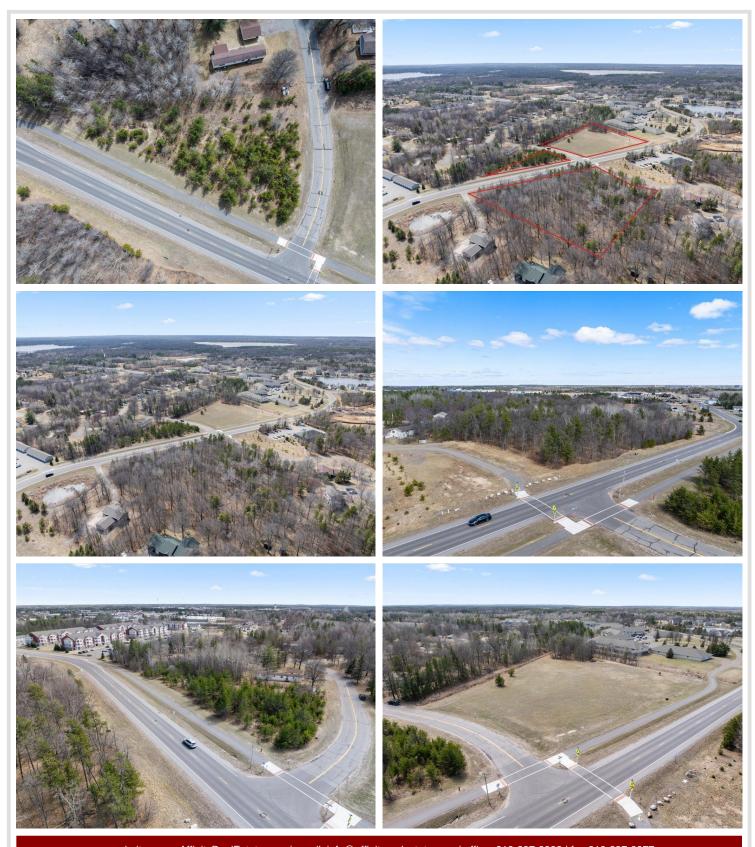

## **Description:**

Unlock incredible development potential in the heart of Baxter! This prime, high-visibility site on Clearwater Road is perfectly positioned within the growing Brainerd Lakes area. Benefit from high traffic flow and the convenience of nearby shopping, restaurants, and an extensive trail system for walking and biking. Explore the possibilities and envision your next project today.

## **Additional Details:**

Lot Acres 1.24

Lot Dimensions 451x430x240

School District 181
Taxes \$800
Taxes with Assessments \$800
Tax Year 2025

## **Driving Directions:**

From Hwy 210/371 Intersection in Baxter, go North 1/2 mile, turn Left (West) onto Clearwater Road

Listed By: Edina Realty, Inc.

Affinity Real Estate Inc. participates in the Regional Multiple Listing Service of Minnesota, Inc Broker Reciprocity (sm) program, allowing us to display other broker's listings on our website. All properties are subject to prior sale, change or withdrawal.