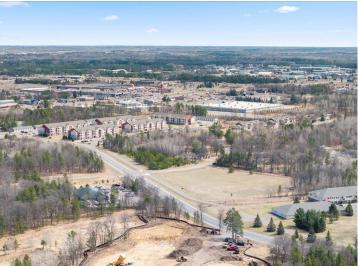

## **Description:**

Unlock incredible development potential in the heart of Baxter! This prime, high-visibility site on Clearwater Road is perfectly positioned within the growing Brainerd Lakes area. Benefit from high traffic flow and the convenience of nearby shopping, restaurants, and an extensive trail system for walking and biking. Explore the possibilities and envision your next project today.

## **Additional Details:**

Lot Acres 3.67

Lot Dimensions 374x274x524x512

School District 181
Taxes \$1,076
Taxes with Assessments \$1,076
Tax Year 2025