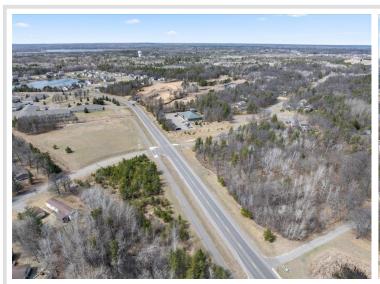

MLS 6719932 Land

\$340,000

3.67 Acres Other

L1&2 B3 Clearwater Road Baxter MN 56425

Status: Active

## **Description:**

Unlock incredible development potential in the heart of Baxter! This prime, high-visibility site on Clearwater Road is perfectly positioned within the growing Brainerd Lakes area. Benefit from high traffic flow and the convenience of nearby shopping, restaurants, and an extensive trail system for walking and biking. Explore the possibilities and envision your next project today.

## **Additional Details:**

Lot Acres 3.67

Lot Dimensions 374x274x524x512

School District 181
Taxes \$1,076
Taxes with Assessments \$1,076
Tax Year 2025