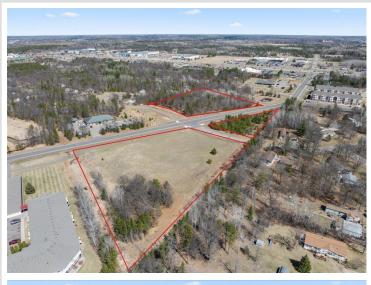

## **Description:**

Unlock incredible development potential in the heart of Baxter! This prime, high-visibility site on Clearwater Road is perfectly positioned within the growing Brainerd Lakes area. Benefit from high traffic flow and the convenience of nearby shopping, restaurants, and an extensive trail system for walking and biking. Explore the possibilities and envision your next project today.

## **Additional Details:**

Lot Acres 3.67

Lot Dimensions 374x274x524x512

School District 181
Taxes \$1,076
Taxes with Assessments \$1,076
Tax Year 2025