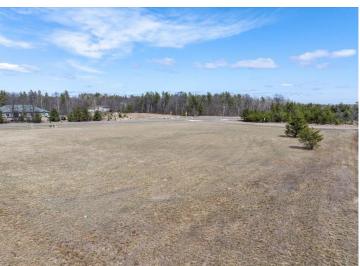

## **Description:**

Unlock incredible development potential in the heart of Baxter! This prime, high-visibility site on Clearwater Road is perfectly positioned within the growing Brainerd Lakes area. Benefit from high traffic flow and the convenience of nearby shopping, restaurants, and an extensive trail system for walking and biking. Explore the possibilities and envision your next project today.

## **Additional Details:**

Lot Acres 3.67

Lot Dimensions 374x274x524x512

School District 181
Taxes \$1,076
Taxes with Assessments \$1,076
Tax Year 2025