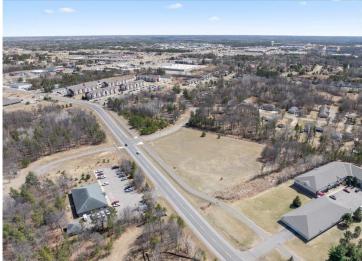

MLS 6719932 Land

\$340,000

3.67 Acres Other

L1&2 B3 Clearwater Road Baxter MN 56425

Status: Active

## **Description:**

Unlock incredible development potential in the heart of Baxter! This prime, high-visibility site on Clearwater Road is perfectly positioned within the growing Brainerd Lakes area. Benefit from high traffic flow and the convenience of nearby shopping, restaurants, and an extensive trail system for walking and biking. Explore the possibilities and envision your next project today.

## **Additional Details:**

Lot Acres 3.67

Lot Dimensions 374x274x524x512

School District 181
Taxes \$1,076
Taxes with Assessments \$1,076
Tax Year 2025