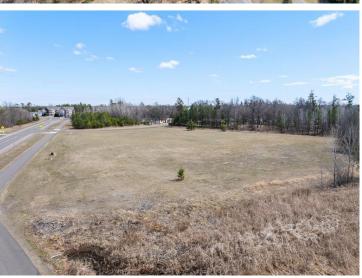

MLS 6719932 Land

\$340,000

3.67 Acres Other

L1&2 B3 Clearwater Road Baxter MN 56425

Status: Active

## **Description:**

Unlock incredible development potential in the heart of Baxter! This prime, high-visibility site on Clearwater Road is perfectly positioned within the growing Brainerd Lakes area. Benefit from high traffic flow and the convenience of nearby shopping, restaurants, and an extensive trail system for walking and biking. Explore the possibilities and envision your next project today.

## **Additional Details:**

Lot Acres 3.67

Lot Dimensions 374x274x524x512

School District 181
Taxes \$1,076
Taxes with Assessments \$1,076
Tax Year 2025