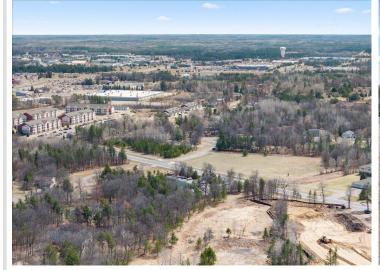

## **Description:**

Unlock incredible development potential in the heart of Baxter! This prime, high-visibility site on Clearwater Road is perfectly positioned within the growing Brainerd Lakes area. Benefit from high traffic flow and the convenience of nearby shopping, restaurants, and an extensive trail system for walking and biking. Explore the possibilities and envision your next project today.

## **Additional Details:**

Lot Acres 3.67

Lot Dimensions 374x274x524x512

School District 181
Taxes \$1,076
Taxes with Assessments \$1,076
Tax Year 2025