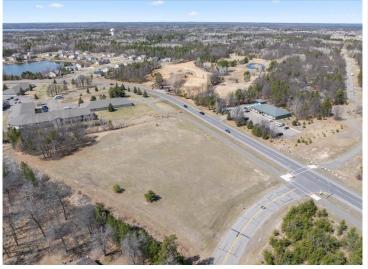

## **Description:**

Unlock incredible development potential in the heart of Baxter! This prime, high-visibility site on Clearwater Road is perfectly positioned within the growing Brainerd Lakes area. Benefit from high traffic flow and the convenience of nearby shopping, restaurants, and an extensive trail system for walking and biking. Explore the possibilities and envision your next project today.

## **Driving Directions:**

From Hwy 210/371 Intersection in Baxter, go North 1/2 mile, turn Left (West) onto Clearwater Road

Listed By: Edina Realty, Inc.

Affinity Real Estate Inc. participates in the Regional Multiple Listing Service of Minnesota, Inc Broker Reciprocity (sm) program, allowing us to display other broker's listings on our website. All properties are subject to prior sale, change or withdrawal.