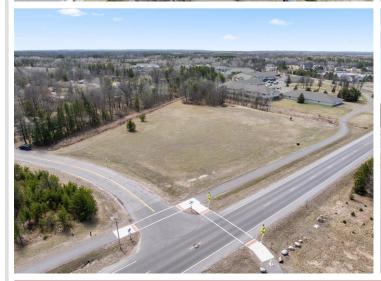

MLS 6719932 Land

\$340,000

3.67 Acres Other

L1&2 B3 Clearwater Road Baxter MN 56425

Status: Active

## **Description:**

Unlock incredible development potential in the heart of Baxter! This prime, high-visibility site on Clearwater Road is perfectly positioned within the growing Brainerd Lakes area. Benefit from high traffic flow and the convenience of nearby shopping, restaurants, and an extensive trail system for walking and biking. Explore the possibilities and envision your next project today.

## **Additional Details:**

Lot Acres 3.67

Lot Dimensions 374x274x524x512

School District 181
Taxes \$1,076
Taxes with Assessments \$1,076
Tax Year 2025