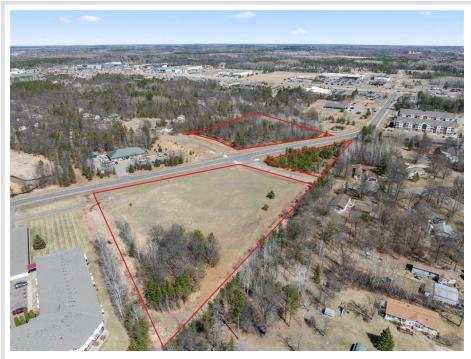

## **Description:**

Unlock incredible development potential in the heart of Baxter! This prime, high-visibility site on Clearwater Road is perfectly positioned within the growing Brainerd Lakes area. Benefit from high traffic flow and the convenience of nearby shopping, restaurants, and an extensive trail system for walking and biking. Explore the possibilities and envision your next project today.

## **Additional Details:**

Lot Acres 3.67

Lot Dimensions 374x274x524x512

School District 181
Taxes \$1,076
Taxes with Assessments \$1,076
Tax Year 2025