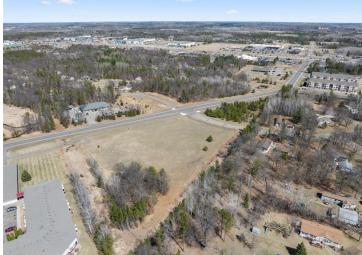

## **Description:**

Unlock incredible development potential in the heart of Baxter! This prime, high-visibility site on Clearwater Road is perfectly positioned within the growing Brainerd Lakes area. Benefit from high traffic flow and the convenience of nearby shopping, restaurants, and an extensive trail system for walking and biking. Explore the possibilities and envision your next project today.

## **Driving Directions:**

From Hwy 210/371 Intersection in Baxter, go North 1/2 mile, turn Left (West) onto Clearwater Road

Listed By: Edina Realty, Inc.

Affinity Real Estate Inc. participates in the Regional Multiple Listing Service of Minnesota, Inc Broker Reciprocity (sm) program, allowing us to display other broker's listings on our website. All properties are subject to prior sale, change or withdrawal.