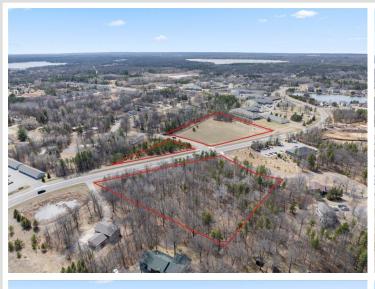

## **Description:**

Unlock incredible development potential in the heart of Baxter! This prime, high-visibility site on Clearwater Road is perfectly positioned within the growing Brainerd Lakes area. Benefit from high traffic flow and the convenience of nearby shopping, restaurants, and an extensive trail system for walking and biking. Explore the possibilities and envision your next project today.

## **Additional Details:**

2.71 Lot Acres

Lot Dimensions 424x302x284x480

School District 181 Taxes \$1,720 Taxes with Assessments \$1,720 Tax Year 2025