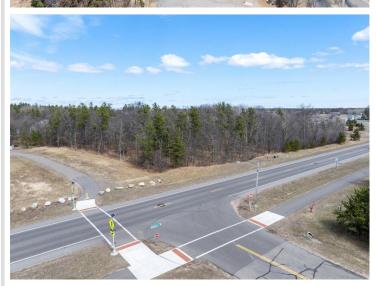

## **Description:**

Unlock incredible development potential in the heart of Baxter! This prime, high-visibility site on Clearwater Road is perfectly positioned within the growing Brainerd Lakes area. Benefit from high traffic flow and the convenience of nearby shopping, restaurants, and an extensive trail system for walking and biking. Explore the possibilities and envision your next project today.

## **Driving Directions:**

From Hwy 210/371 Intersection in Baxter, go North 1/2 mile, turn Left (West) onto Clearwater Road

Listed By: Edina Realty, Inc.

Affinity Real Estate Inc. participates in the Regional Multiple Listing Service of Minnesota, Inc Broker Reciprocity (sm) program, allowing us to display other broker's listings on our website. All properties are subject to prior sale, change or withdrawal.