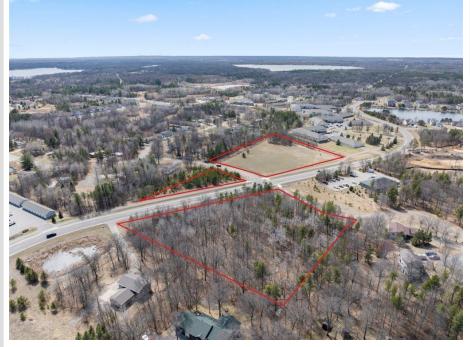

## **Description:**

Unlock incredible development potential in the heart of Baxter! This prime, high-visibility site on Clearwater Road is perfectly positioned within the growing Brainerd Lakes area. Benefit from high traffic flow and the convenience of nearby shopping, restaurants, and an extensive trail system for walking and biking. Explore the possibilities and envision your next project today.

## **Additional Details:**

2.71 Lot Acres

Lot Dimensions 424x302x284x480

School District 181 Taxes \$1,720 Taxes with Assessments \$1,720 Tax Year 2025