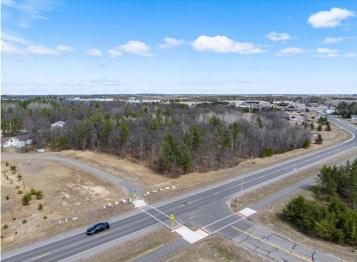

## **Description:**

Unlock incredible development potential in the heart of Baxter! This prime, high-visibility site on Clearwater Road is perfectly positioned within the growing Brainerd Lakes area. Benefit from high traffic flow and the convenience of nearby shopping, restaurants, and an extensive trail system for walking and biking. Explore the possibilities and envision your next project today.

## **Additional Details:**

2.71 Lot Acres

Lot Dimensions 424x302x284x480

School District 181 Taxes \$1,720 Taxes with Assessments \$1,720 Tax Year 2025

## **Driving Directions:**

From Hwy 210/371 Intersection in Baxter, go North 1/2 mile, turn Left (West) onto Clearwater Road

Listed By: Edina Realty, Inc.

Affinity Real Estate Inc. participates in the Regional Multiple Listing Service of Minnesota, Inc Broker Reciprocity (sm) program, allowing us to display other broker's listings on our website. All properties are subject to prior sale, change or withdrawal.