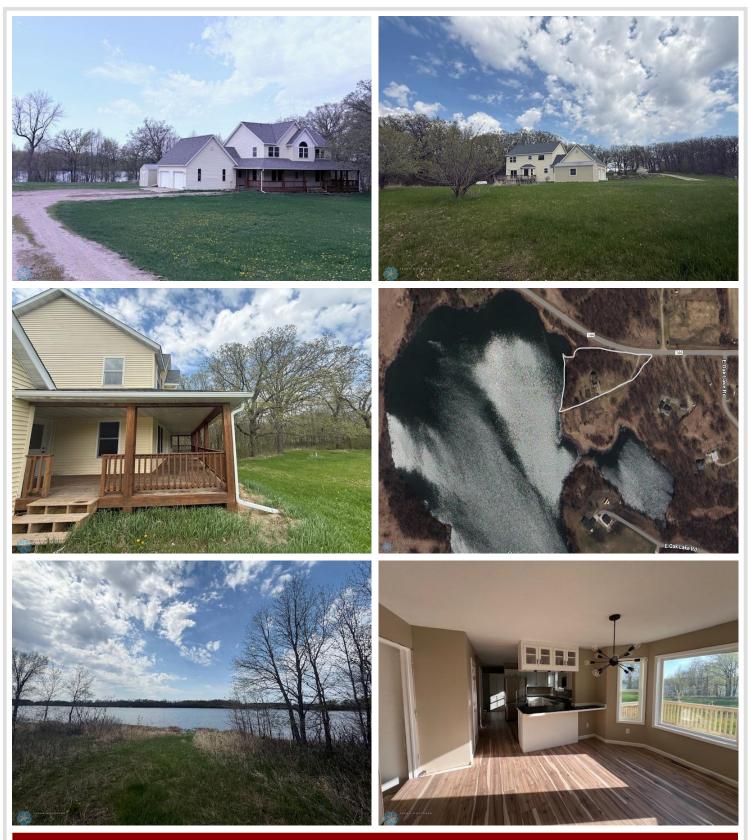

# **Description:**

Lakeside Living Just 4 Minutes from Detroit Lakes!

Experience the perfect blend of nature and convenience—live where the wild meets the city. This beautifully updated 3-bedroom, 2.5-bath home offers direct lake access right from your backyard—ideal for fishing, kayaking, or simply enjoying the peaceful water views.

Take in stunning lake views from your porch, kitchen, and even the master bath. Nearly every inch of this home has been refreshed, including new paint, trim, flooring, doors, appliances, and plumbing.

Enjoy the comfort of a brand-new roof, updated windows, and a new sliding glass door. Inside, the spacious and lightfilled layout flows effortlessly—perfect for both entertaining and everyday living.

This dream home is just weeks away from completion—don't miss the chance to make it yours!