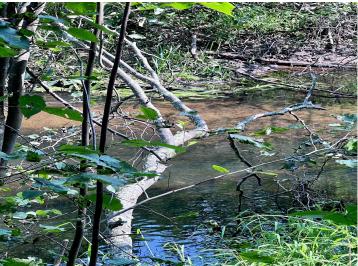

## **Description:**

Peaceful and private lot bordering Van Sickle Brook. This 2.4 acre lot is just 3 miles outside of town. 1.58 acres is high wooded acreage and .83 is low. Perfect spot for weekend camping, and enjoying nature. You will appreciate the mix of pine, oak, maple, and many other varieties of trees. Close to many amenities such as ATV and snowmobile trails, area lakes, and bike trails. Relax and enjoy the peaceful sounds of Van Sickle Brook and everything that the Emily area has to offer.