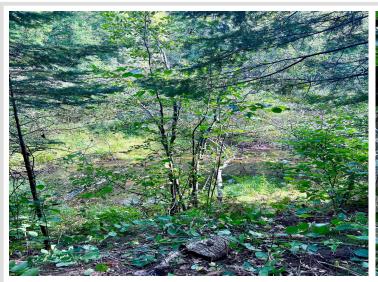

## **Description:**

Peaceful and private lot bordering Van Sickle Brook. This 2.4 acre lot is just 3 miles outside of town. 1.58 acres is high wooded acreage and .83 is low. Perfect spot for weekend camping, and enjoying nature. You will appreciate the mix of pine, oak, maple, and many other varieties of trees. Close to many amenities such as ATV and snowmobile trails, area lakes, and bike trails. Relax and enjoy the peaceful sounds of Van Sickle Brook and everything that the Emily area has to offer.