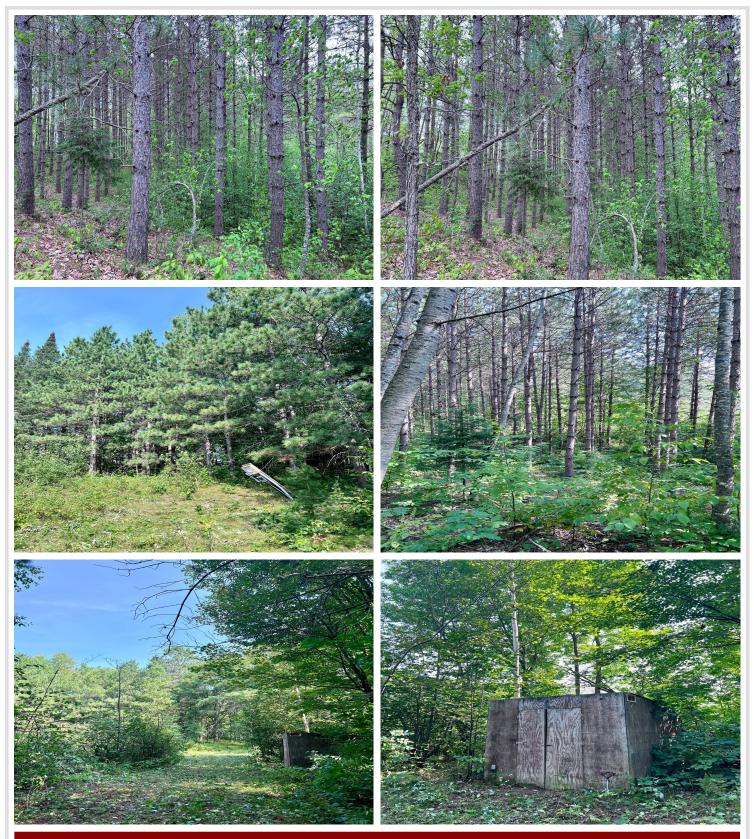

## **Description:**

Peaceful and private lot bordering Van Sickle Brook. This 2.4 acre lot is just 3 miles outside of town. 1.58 acres is high wooded acreage and .83 is low. Perfect spot for weekend camping, and enjoying nature. You will appreciate the mix of pine, oak, maple, and many other varieties of trees. Close to many amenities such as ATV and snowmobile trails, area lakes, and bike trails. Relax and enjoy the peaceful sounds of Van Sickle Brook and everything that the Emily area has to offer.

## **Additional Details:**

Lot Acres 2.41

Lot Dimensions 370x278x207x294x147

School District 182
Taxes \$184
Taxes with Assessments \$184
Tax Year 2025