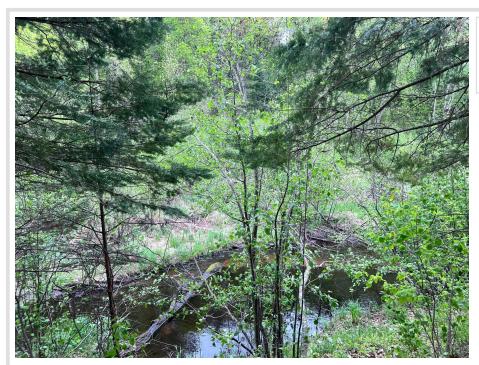

## **Description:**

Peaceful and private lot bordering Van Sickle Brook. This 2.4 acre lot is just 3 miles outside of town. 1.58 acres is high wooded acreage and .83 is low. Perfect spot for weekend camping, and enjoying nature. You will appreciate the mix of pine, oak, maple, and many other varieties of trees. Close to many amenities such as ATV and snowmobile trails, area lakes, and bike trails. Relax and enjoy the peaceful sounds of Van Sickle Brook and everything that the Emily area has to offer.