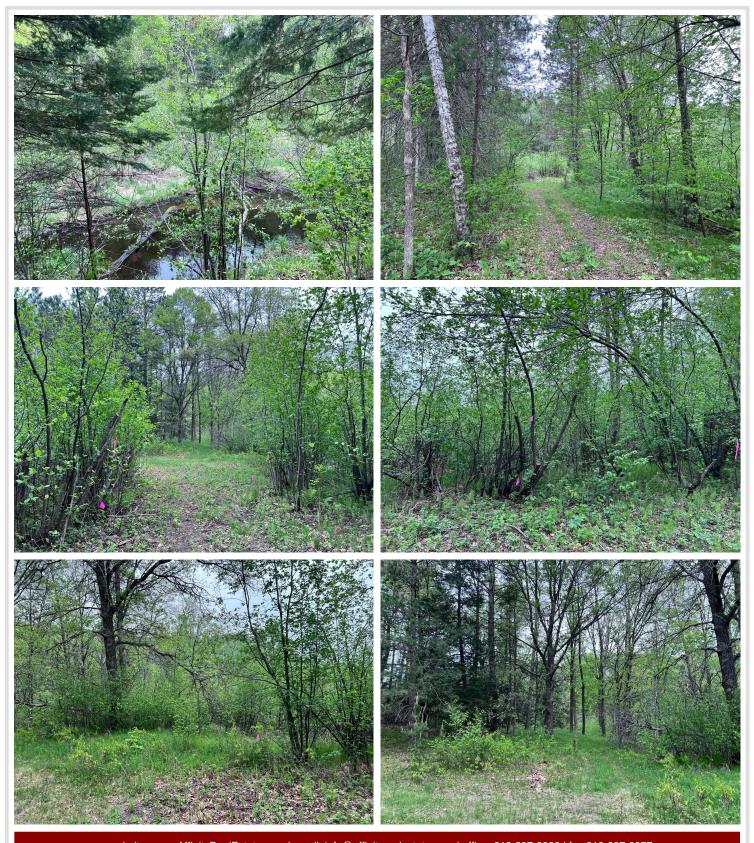

## **Description:**

Peaceful and private lot bordering Van Sickle Brook. This 2.4 acre lot is just 3 miles outside of town. 1.58 acres is high wooded acreage and .83 is low. Perfect spot for weekend camping, and enjoying nature. You will appreciate the mix of pine, oak, maple, and many other varieties of trees. Close to many amenities such as ATV and snowmobile trails, area lakes, and bike trails. Relax and enjoy the peaceful sounds of Van Sickle Brook and everything that the Emily area has to offer.