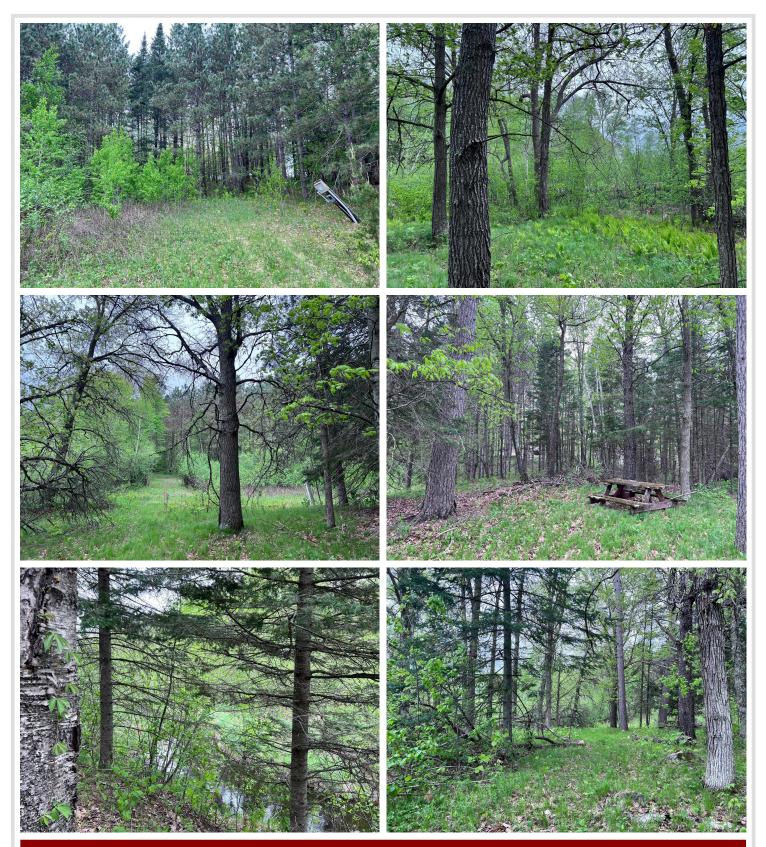

## **Description:**

Peaceful and private lot bordering Van Sickle Brook. This 2.4 acre lot is just 3 miles outside of town. 1.58 acres is high wooded acreage and .83 is low. Perfect spot for weekend camping, and enjoying nature. You will appreciate the mix of pine, oak, maple, and many other varieties of trees. Close to many amenities such as ATV and snowmobile trails, area lakes, and bike trails. Relax and enjoy the peaceful sounds of Van Sickle Brook and everything that the Emily area has to offer.