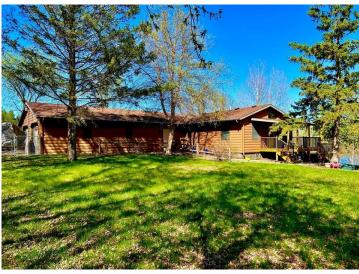

## **Description:**

Year-round home with 150' on Little Pleasant. The home provides amazing lake views, an oversized master suite with a private bath, and a large in-floor heated garage that provides year-round comfort. Enjoy the days with a panoramic view from the gazebo. The large updated deck provides a great space for entertaining. The lake frontage offers both swimming and great fishing from the dock. This is a great opportunity to start making great memories on the water. Call and schedule a showing before it's too late.

## **Additional Details:**

Year Built 1993 Lot Acres 0.94 Lot Dimensions 150x255

Garage Stalls 2 School District 550 Taxes \$2,530 Taxes with Assessments \$2,616 Tax Year 2025