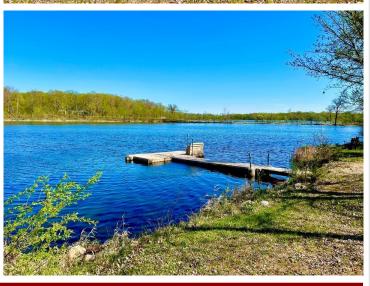

## **Description:**

Year-round home with 150' on Little Pleasant. The home provides amazing lake views, an oversized master suite with a private bath, and a large in-floor heated garage that provides year-round comfort. Enjoy the days with a panoramic view from the gazebo. The large updated deck provides a great space for entertaining. The lake frontage offers both swimming and great fishing from the dock. This is a great opportunity to start making great memories on the water. Call and schedule a showing before it's too late.