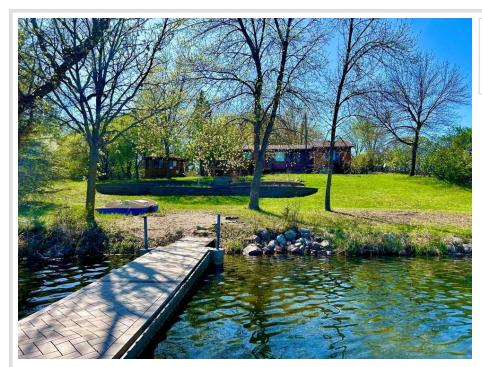

## **Description:**

Year-round home with 150' on Little Pleasant. The home provides amazing lake views, an oversized master suite with a private bath, and a large in-floor heated garage that provides year-round comfort. Enjoy the days with a panoramic view from the gazebo. The large updated deck provides a great space for entertaining. The lake frontage offers both swimming and great fishing from the dock. This is a great opportunity to start making great memories on the water. Call and schedule a showing before it's too late.