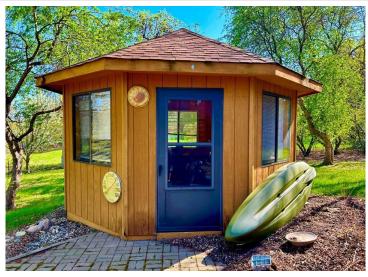

## **Description:**

Year-round home with 150' on Little Pleasant. The home provides amazing lake views, an oversized master suite with a private bath, and a large in-floor heated garage that provides year-round comfort. Enjoy the days with a panoramic view from the gazebo. The large updated deck provides a great space for entertaining. The lake frontage offers both swimming and great fishing from the dock. This is a great opportunity to start making great memories on the water. Call and schedule a showing before it's too late.