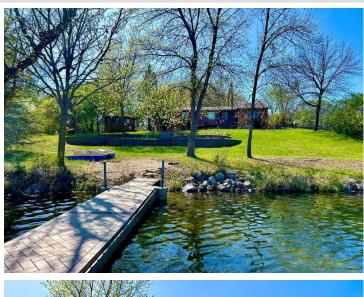

## **Description:**

Year-round home with 150' on Little Pleasant. The home provides amazing lake views, an oversized master suite with a private bath, and a large in-floor heated garage that provides year-round comfort. Enjoy the days with a panoramic view from the gazebo. The large updated deck provides a great space for entertaining. The lake frontage offers both swimming and great fishing from the dock. This is a great opportunity to start making great memories on the water. Call and schedule a showing before it's too late.