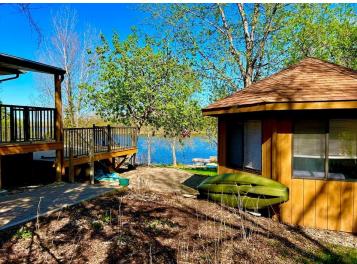

## **Description:**

Year-round home with 150' on Little Pleasant. The home provides amazing lake views, an oversized master suite with a private bath, and a large in-floor heated garage that provides year-round comfort. Enjoy the days with a panoramic view from the gazebo. The large updated deck provides a great space for entertaining. The lake frontage offers both swimming and great fishing from the dock. This is a great opportunity to start making great memories on the water. Call and schedule a showing before it's too late.