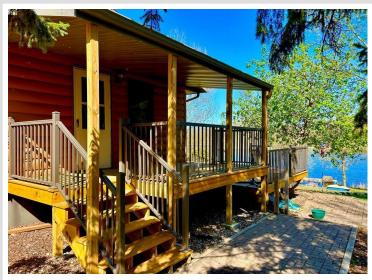

## **Description:**

Year-round home with 150' on Little Pleasant. The home provides amazing lake views, an oversized master suite with a private bath, and a large in-floor heated garage that provides year-round comfort. Enjoy the days with a panoramic view from the gazebo. The large updated deck provides a great space for entertaining. The lake frontage offers both swimming and great fishing from the dock. This is a great opportunity to start making great memories on the water. Call and schedule a showing before it's too late.