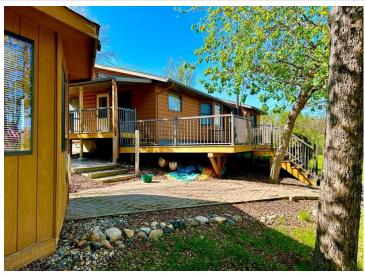

## **Description:**

Year-round home with 150' on Little Pleasant. The home provides amazing lake views, an oversized master suite with a private bath, and a large in-floor heated garage that provides year-round comfort. Enjoy the days with a panoramic view from the gazebo. The large updated deck provides a great space for entertaining. The lake frontage offers both swimming and great fishing from the dock. This is a great opportunity to start making great memories on the water. Call and schedule a showing before it's too late.