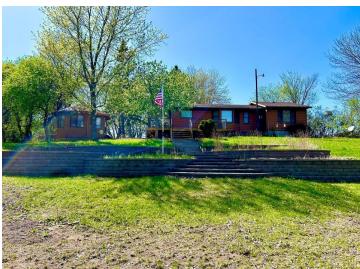

## **Description:**

Year-round home with 150' on Little Pleasant. The home provides amazing lake views, an oversized master suite with a private bath, and a large in-floor heated garage that provides year-round comfort. Enjoy the days with a panoramic view from the gazebo. The large updated deck provides a great space for entertaining. The lake frontage offers both swimming and great fishing from the dock. This is a great opportunity to start making great memories on the water. Call and schedule a showing before it's too late.