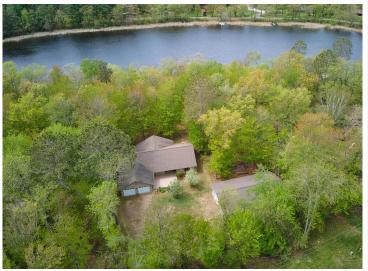

## **Description:**

Custom-designed residence situated along the Mississippi River, offering main-level living with a generous open floor plan and soaring vaulted ceilings. The home exudes a bright and cheerful ambiance throughout. The expansive primary bedroom includes a full bathroom and walk-in closet. The kitchen provides a delightful dining area, or you may opt for a formal dining room. With all three bedrooms conveniently located on the main level, the home features in-floor heating and a living room equipped with a natural gas fireplace, perfect for cozy evenings. An attached heated and insulated 24x24 garage complements a spacious detached 30x50 garage, catering to all your storage requirements. The property is also wired for a generator. Enjoy the beautifully designed indoor and outdoor spaces that offer ample opportunities to observe abundant wildlife. A significant portion of the land has been preserved as wooded areas for added privacy. The landscaping around the home is tastefully done, featuring perennials, apple trees, and stunning hydrangeas. Experience boating through the interconnected lakes, including Jay Gould, Little Jay Gould, and Pokegama, or venture further up the river! The area is rich in fishing and wildlife and is conveniently located near cross-country ski trails and a variety of outdoor recreational activities.