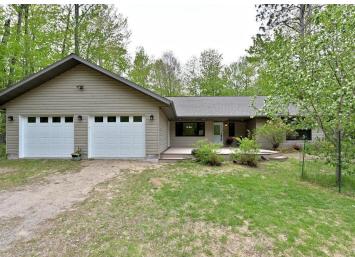

## **Description:**

Custom-designed residence situated along the Mississippi River, offering main-level living with a generous open floor plan and soaring vaulted ceilings. The home exudes a bright and cheerful ambiance throughout. The expansive primary bedroom includes a full bathroom and walk-in closet. The kitchen provides a delightful dining area, or you may opt for a formal dining room. With all three bedrooms conveniently located on the main level, the home features in-floor heating and a living room equipped with a natural gas fireplace, perfect for cozy evenings. An attached heated and insulated 24x24 garage complements a spacious detached 30x50 garage, catering to all your storage requirements. The property is also wired for a generator. Enjoy the beautifully designed indoor and outdoor spaces that offer ample opportunities to observe abundant wildlife. A significant portion of the land has been preserved as wooded areas for added privacy. The landscaping around the home is tastefully done, featuring perennials, apple trees, and stunning hydrangeas. Experience boating through the interconnected lakes, including Jay Gould, Little Jay Gould, and Pokegama, or venture further up the river! The area is rich in fishing and wildlife and is conveniently located near cross-country ski trails and a variety of outdoor recreational activities.