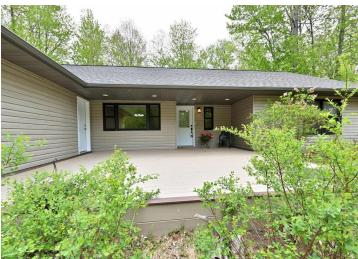

## **Description:**

Custom-designed residence situated along the Mississippi River, offering main-level living with a generous open floor plan and soaring vaulted ceilings. The home exudes a bright and cheerful ambiance throughout. The expansive primary bedroom includes a full bathroom and walk-in closet. The kitchen provides a delightful dining area, or you may opt for a formal dining room. With all three bedrooms conveniently located on the main level, the home features in-floor heating and a living room equipped with a natural gas fireplace, perfect for cozy evenings. An attached heated and insulated 24x24 garage complements a spacious detached 30x50 garage, catering to all your storage requirements. The property is also wired for a generator. Enjoy the beautifully designed indoor and outdoor spaces that offer ample opportunities to observe abundant wildlife. A significant portion of the land has been preserved as wooded areas for added privacy. The landscaping around the home is tastefully done, featuring perennials, apple trees, and stunning hydrangeas. Experience boating through the interconnected lakes, including Jay Gould, Little Jay Gould, and Pokegama, or venture further up the river! The area is rich in fishing and wildlife and is conveniently located near cross-country ski trails and a variety of outdoor recreational activities.