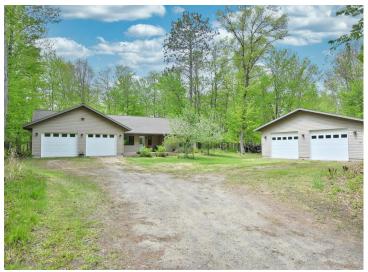

## **Description:**

Custom-designed residence situated along the Mississippi River, offering main-level living with a generous open floor plan and soaring vaulted ceilings. The home exudes a bright and cheerful ambiance throughout. The expansive primary bedroom includes a full bathroom and walk-in closet. The kitchen provides a delightful dining area, or you may opt for a formal dining room. With all three bedrooms conveniently located on the main level, the home features in-floor heating and a living room equipped with a natural gas fireplace, perfect for cozy evenings. An attached heated and insulated 24x24 garage complements a spacious detached 30x50 garage, catering to all your storage requirements. The property is also wired for a generator. Enjoy the beautifully designed indoor and outdoor spaces that offer ample opportunities to observe abundant wildlife. A significant portion of the land has been preserved as wooded areas for added privacy. The landscaping around the home is tastefully done, featuring perennials, apple trees, and stunning hydrangeas. Experience boating through the interconnected lakes, including Jay Gould, Little Jay Gould, and Pokegama, or venture further up the river! The area is rich in fishing and wildlife and is conveniently located near cross-country ski trails and a variety of outdoor recreational activities.

## **Additional Details:**

Year Built 2012 Lot Acres 1.23

Lot Dimensions 209x260x160x271

Garage Stalls 8
School District 318
Taxes \$4,413
Taxes with Assessments \$4,494
Tax Year 2025