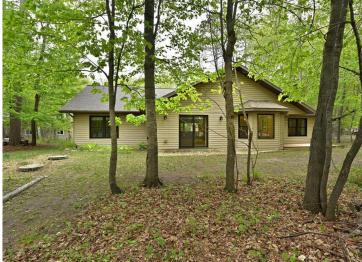

## **Description:**

Custom-designed residence situated along the Mississippi River, offering main-level living with a generous open floor plan and soaring vaulted ceilings. The home exudes a bright and cheerful ambiance throughout. The expansive primary bedroom includes a full bathroom and walk-in closet. The kitchen provides a delightful dining area, or you may opt for a formal dining room. With all three bedrooms conveniently located on the main level, the home features in-floor heating and a living room equipped with a natural gas fireplace, perfect for cozy evenings. An attached heated and insulated 24x24 garage complements a spacious detached 30x50 garage, catering to all your storage requirements. The property is also wired for a generator. Enjoy the beautifully designed indoor and outdoor spaces that offer ample opportunities to observe abundant wildlife. A significant portion of the land has been preserved as wooded areas for added privacy. The landscaping around the home is tastefully done, featuring perennials, apple trees, and stunning hydrangeas. Experience boating through the interconnected lakes, including Jay Gould, Little Jay Gould, and Pokegama, or venture further up the river! The area is rich in fishing and wildlife and is conveniently located near cross-country ski trails and a variety of outdoor recreational activities.