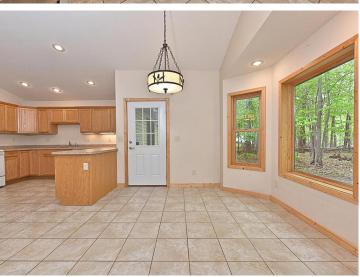

## **Description:**

Custom-designed residence situated along the Mississippi River, offering main-level living with a generous open floor plan and soaring vaulted ceilings. The home exudes a bright and cheerful ambiance throughout. The expansive primary bedroom includes a full bathroom and walk-in closet. The kitchen provides a delightful dining area, or you may opt for a formal dining room. With all three bedrooms conveniently located on the main level, the home features in-floor heating and a living room equipped with a natural gas fireplace, perfect for cozy evenings. An attached heated and insulated 24x24 garage complements a spacious detached 30x50 garage, catering to all your storage requirements. The property is also wired for a generator. Enjoy the beautifully designed indoor and outdoor spaces that offer ample opportunities to observe abundant wildlife. A significant portion of the land has been preserved as wooded areas for added privacy. The landscaping around the home is tastefully done, featuring perennials, apple trees, and stunning hydrangeas. Experience boating through the interconnected lakes, including Jay Gould, Little Jay Gould, and Pokegama, or venture further up the river! The area is rich in fishing and wildlife and is conveniently located near cross-country ski trails and a variety of outdoor recreational activities.