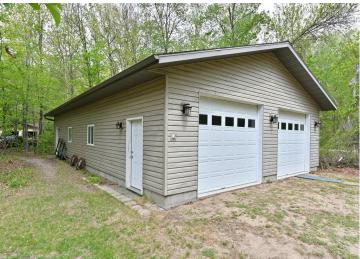

## **Description:**

Custom-designed residence situated along the Mississippi River, offering main-level living with a generous open floor plan and soaring vaulted ceilings. The home exudes a bright and cheerful ambiance throughout. The expansive primary bedroom includes a full bathroom and walk-in closet. The kitchen provides a delightful dining area, or you may opt for a formal dining room. With all three bedrooms conveniently located on the main level, the home features in-floor heating and a living room equipped with a natural gas fireplace, perfect for cozy evenings. An attached heated and insulated 24x24 garage complements a spacious detached 30x50 garage, catering to all your storage requirements. The property is also wired for a generator. Enjoy the beautifully designed indoor and outdoor spaces that offer ample opportunities to observe abundant wildlife. A significant portion of the land has been preserved as wooded areas for added privacy. The landscaping around the home is tastefully done, featuring perennials, apple trees, and stunning hydrangeas. Experience boating through the interconnected lakes, including Jay Gould, Little Jay Gould, and Pokegama, or venture further up the river! The area is rich in fishing and wildlife and is conveniently located near cross-country ski trails and a variety of outdoor recreational activities.

## **Additional Details:**

Year Built 2012 Lot Acres 1.23

Lot Dimensions 209x260x160x271

Garage Stalls 8
School District 318
Taxes \$4,413
Taxes with Assessments \$4,494
Tax Year 2025