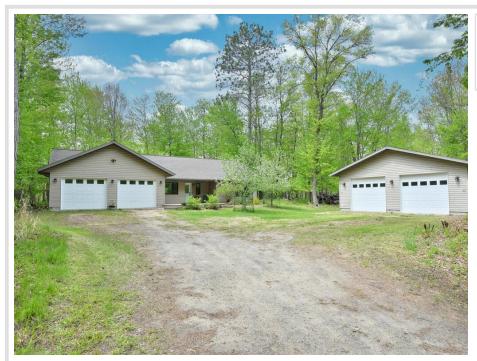

## **Description:**

Custom-designed residence situated along the Mississippi River, offering main-level living with a generous open floor plan and soaring vaulted ceilings. The home exudes a bright and cheerful ambiance throughout. The expansive primary bedroom includes a full bathroom and walk-in closet. The kitchen provides a delightful dining area, or you may opt for a formal dining room. With all three bedrooms conveniently located on the main level, the home features in-floor heating and a living room equipped with a natural gas fireplace, perfect for cozy evenings. An attached heated and insulated 24x24 garage complements a spacious detached 30x50 garage, catering to all your storage requirements. The property is also wired for a generator. Enjoy the beautifully designed indoor and outdoor spaces that offer ample opportunities to observe abundant wildlife. A significant portion of the land has been preserved as wooded areas for added privacy. The landscaping around the home is tastefully done, featuring perennials, apple trees, and stunning hydrangeas. Experience boating through the interconnected lakes, including Jay Gould, Little Jay Gould, and Pokegama, or venture further up the river! The area is rich in fishing and wildlife and is conveniently located near cross-country ski trails and a variety of outdoor recreational activities.

## **Additional Details:**

Year Built 2012 Lot Acres 1.23

Lot Dimensions 209x260x160x271

Garage Stalls 8
School District 318
Taxes \$4,413
Taxes with Assessments \$4,494
Tax Year 2025