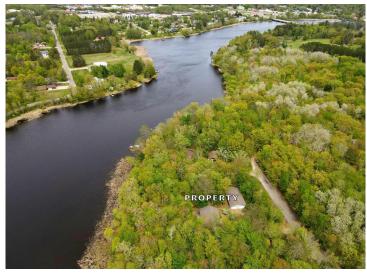

## **Description:**

Custom-designed residence situated along the Mississippi River, offering main-level living with a generous open floor plan and soaring vaulted ceilings. The home exudes a bright and cheerful ambiance throughout. The expansive primary bedroom includes a full bathroom and walk-in closet. The kitchen provides a delightful dining area, or you may opt for a formal dining room. With all three bedrooms conveniently located on the main level, the home features in-floor heating and a living room equipped with a natural gas fireplace, perfect for cozy evenings. An attached heated and insulated 24x24 garage complements a spacious detached 30x50 garage, catering to all your storage requirements. The property is also wired for a generator. Enjoy the beautifully designed indoor and outdoor spaces that offer ample opportunities to observe abundant wildlife. A significant portion of the land has been preserved as wooded areas for added privacy. The landscaping around the home is tastefully done, featuring perennials, apple trees, and stunning hydrangeas. Experience boating through the interconnected lakes, including Jay Gould, Little Jay Gould, and Pokegama, or venture further up the river! The area is rich in fishing and wildlife and is conveniently located near cross-country ski trails and a variety of outdoor recreational activities.