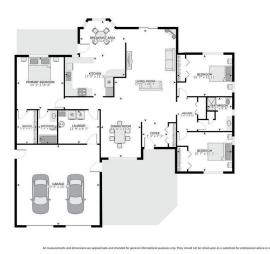

## **Description:**

Custom-designed residence situated along the Mississippi River, offering main-level living with a generous open floor plan and soaring vaulted ceilings. The home exudes a bright and cheerful ambiance throughout. The expansive primary bedroom includes a full bathroom and walk-in closet. The kitchen provides a delightful dining area, or you may opt for a formal dining room. With all three bedrooms conveniently located on the main level, the home features in-floor heating and a living room equipped with a natural gas fireplace, perfect for cozy evenings. An attached heated and insulated 24x24 garage complements a spacious detached 30x50 garage, catering to all your storage requirements. The property is also wired for a generator. Enjoy the beautifully designed indoor and outdoor spaces that offer ample opportunities to observe abundant wildlife. A significant portion of the land has been preserved as wooded areas for added privacy. The landscaping around the home is tastefully done, featuring perennials, apple trees, and stunning hydrangeas. Experience boating through the interconnected lakes, including Jay Gould, Little Jay Gould, and Pokegama, or venture further up the river! The area is rich in fishing and wildlife and is conveniently located near cross-country ski trails and a variety of outdoor recreational activities.