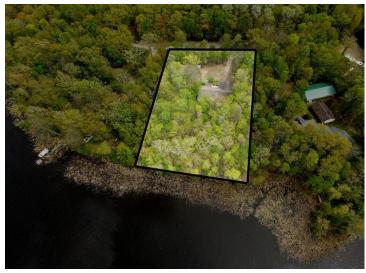

## **Description:**

Custom-designed residence situated along the Mississippi River, offering main-level living with a generous open floor plan and soaring vaulted ceilings. The home exudes a bright and cheerful ambiance throughout. The expansive primary bedroom includes a full bathroom and walk-in closet. The kitchen provides a delightful dining area, or you may opt for a formal dining room. With all three bedrooms conveniently located on the main level, the home features in-floor heating and a living room equipped with a natural gas fireplace, perfect for cozy evenings. An attached heated and insulated 24x24 garage complements a spacious detached 30x50 garage, catering to all your storage requirements. The property is also wired for a generator. Enjoy the beautifully designed indoor and outdoor spaces that offer ample opportunities to observe abundant wildlife. A significant portion of the land has been preserved as wooded areas for added privacy. The landscaping around the home is tastefully done, featuring perennials, apple trees, and stunning hydrangeas. Experience boating through the interconnected lakes, including Jay Gould, Little Jay Gould, and Pokegama, or venture further up the river! The area is rich in fishing and wildlife and is conveniently located near cross-country ski trails and a variety of outdoor recreational activities.

## **Additional Details:**

Year Built 2012 Lot Acres 1.23

Lot Dimensions 209x260x160x271

Garage Stalls 8
School District 318
Taxes \$4,413
Taxes with Assessments \$4,494
Tax Year 2025