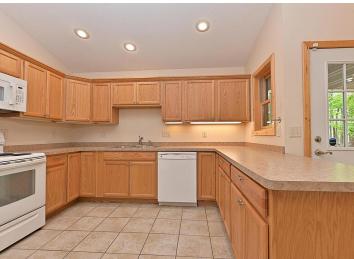

## **Description:**

Custom-designed residence situated along the Mississippi River, offering main-level living with a generous open floor plan and soaring vaulted ceilings. The home exudes a bright and cheerful ambiance throughout. The expansive primary bedroom includes a full bathroom and walk-in closet. The kitchen provides a delightful dining area, or you may opt for a formal dining room. With all three bedrooms conveniently located on the main level, the home features in-floor heating and a living room equipped with a natural gas fireplace, perfect for cozy evenings. An attached heated and insulated 24x24 garage complements a spacious detached 30x50 garage, catering to all your storage requirements. The property is also wired for a generator. Enjoy the beautifully designed indoor and outdoor spaces that offer ample opportunities to observe abundant wildlife. A significant portion of the land has been preserved as wooded areas for added privacy. The landscaping around the home is tastefully done, featuring perennials, apple trees, and stunning hydrangeas. Experience boating through the interconnected lakes, including Jay Gould, Little Jay Gould, and Pokegama, or venture further up the river! The area is rich in fishing and wildlife and is conveniently located near cross-country ski trails and a variety of outdoor recreational activities.