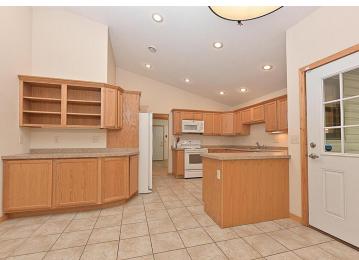

## **Description:**

Custom-designed residence situated along the Mississippi River, offering main-level living with a generous open floor plan and soaring vaulted ceilings. The home exudes a bright and cheerful ambiance throughout. The expansive primary bedroom includes a full bathroom and walk-in closet. The kitchen provides a delightful dining area, or you may opt for a formal dining room. With all three bedrooms conveniently located on the main level, the home features in-floor heating and a living room equipped with a natural gas fireplace, perfect for cozy evenings. An attached heated and insulated 24x24 garage complements a spacious detached 30x50 garage, catering to all your storage requirements. The property is also wired for a generator. Enjoy the beautifully designed indoor and outdoor spaces that offer ample opportunities to observe abundant wildlife. A significant portion of the land has been preserved as wooded areas for added privacy. The landscaping around the home is tastefully done, featuring perennials, apple trees, and stunning hydrangeas. Experience boating through the interconnected lakes, including Jay Gould, Little Jay Gould, and Pokegama, or venture further up the river! The area is rich in fishing and wildlife and is conveniently located near cross-country ski trails and a variety of outdoor recreational activities.