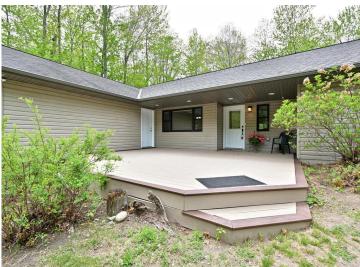

## **Description:**

Custom-designed residence situated along the Mississippi River, offering main-level living with a generous open floor plan and soaring vaulted ceilings. The home exudes a bright and cheerful ambiance throughout. The expansive primary bedroom includes a full bathroom and walk-in closet. The kitchen provides a delightful dining area, or you may opt for a formal dining room. With all three bedrooms conveniently located on the main level, the home features in-floor heating and a living room equipped with a natural gas fireplace, perfect for cozy evenings. An attached heated and insulated 24x24 garage complements a spacious detached 30x50 garage, catering to all your storage requirements. The property is also wired for a generator. Enjoy the beautifully designed indoor and outdoor spaces that offer ample opportunities to observe abundant wildlife. A significant portion of the land has been preserved as wooded areas for added privacy. The landscaping around the home is tastefully done, featuring perennials, apple trees, and stunning hydrangeas. Experience boating through the interconnected lakes, including Jay Gould, Little Jay Gould, and Pokegama, or venture further up the river! The area is rich in fishing and wildlife and is conveniently located near cross-country ski trails and a variety of outdoor recreational activities.