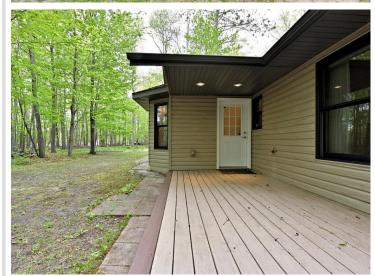

## **Description:**

Custom-designed residence situated along the Mississippi River, offering main-level living with a generous open floor plan and soaring vaulted ceilings. The home exudes a bright and cheerful ambiance throughout. The expansive primary bedroom includes a full bathroom and walk-in closet. The kitchen provides a delightful dining area, or you may opt for a formal dining room. With all three bedrooms conveniently located on the main level, the home features in-floor heating and a living room equipped with a natural gas fireplace, perfect for cozy evenings. An attached heated and insulated 24x24 garage complements a spacious detached 30x50 garage, catering to all your storage requirements. The property is also wired for a generator. Enjoy the beautifully designed indoor and outdoor spaces that offer ample opportunities to observe abundant wildlife. A significant portion of the land has been preserved as wooded areas for added privacy. The landscaping around the home is tastefully done, featuring perennials, apple trees, and stunning hydrangeas. Experience boating through the interconnected lakes, including Jay Gould, Little Jay Gould, and Pokegama, or venture further up the river! The area is rich in fishing and wildlife and is conveniently located near cross-country ski trails and a variety of outdoor recreational activities.