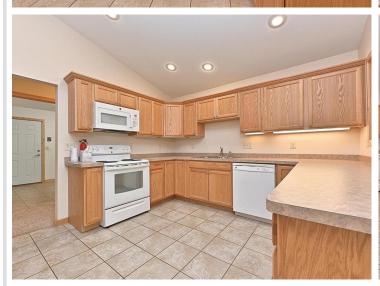

## **Description:**

Custom-designed residence situated along the Mississippi River, offering main-level living with a generous open floor plan and soaring vaulted ceilings. The home exudes a bright and cheerful ambiance throughout. The expansive primary bedroom includes a full bathroom and walk-in closet. The kitchen provides a delightful dining area, or you may opt for a formal dining room. With all three bedrooms conveniently located on the main level, the home features in-floor heating and a living room equipped with a natural gas fireplace, perfect for cozy evenings. An attached heated and insulated 24x24 garage complements a spacious detached 30x50 garage, catering to all your storage requirements. The property is also wired for a generator. Enjoy the beautifully designed indoor and outdoor spaces that offer ample opportunities to observe abundant wildlife. A significant portion of the land has been preserved as wooded areas for added privacy. The landscaping around the home is tastefully done, featuring perennials, apple trees, and stunning hydrangeas. Experience boating through the interconnected lakes, including Jay Gould, Little Jay Gould, and Pokegama, or venture further up the river! The area is rich in fishing and wildlife and is conveniently located near cross-country ski trails and a variety of outdoor recreational activities.