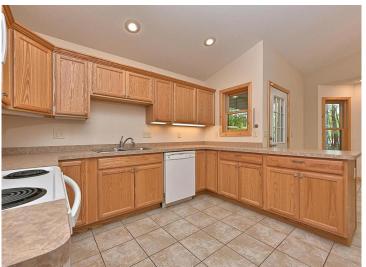

## **Description:**

Custom-designed residence situated along the Mississippi River, offering main-level living with a generous open floor plan and soaring vaulted ceilings. The home exudes a bright and cheerful ambiance throughout. The expansive primary bedroom includes a full bathroom and walk-in closet. The kitchen provides a delightful dining area, or you may opt for a formal dining room. With all three bedrooms conveniently located on the main level, the home features in-floor heating and a living room equipped with a natural gas fireplace, perfect for cozy evenings. An attached heated and insulated 24x24 garage complements a spacious detached 30x50 garage, catering to all your storage requirements. The property is also wired for a generator. Enjoy the beautifully designed indoor and outdoor spaces that offer ample opportunities to observe abundant wildlife. A significant portion of the land has been preserved as wooded areas for added privacy. The landscaping around the home is tastefully done, featuring perennials, apple trees, and stunning hydrangeas. Experience boating through the interconnected lakes, including Jay Gould, Little Jay Gould, and Pokegama, or venture further up the river! The area is rich in fishing and wildlife and is conveniently located near cross-country ski trails and a variety of outdoor recreational activities.