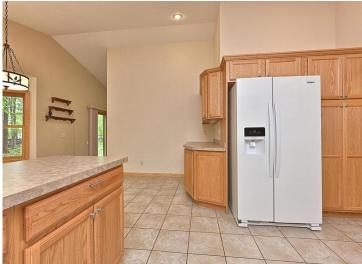

## **Description:**

Custom-designed residence situated along the Mississippi River, offering main-level living with a generous open floor plan and soaring vaulted ceilings. The home exudes a bright and cheerful ambiance throughout. The expansive primary bedroom includes a full bathroom and walk-in closet. The kitchen provides a delightful dining area, or you may opt for a formal dining room. With all three bedrooms conveniently located on the main level, the home features in-floor heating and a living room equipped with a natural gas fireplace, perfect for cozy evenings. An attached heated and insulated 24x24 garage complements a spacious detached 30x50 garage, catering to all your storage requirements. The property is also wired for a generator. Enjoy the beautifully designed indoor and outdoor spaces that offer ample opportunities to observe abundant wildlife. A significant portion of the land has been preserved as wooded areas for added privacy. The landscaping around the home is tastefully done, featuring perennials, apple trees, and stunning hydrangeas. Experience boating through the interconnected lakes, including Jay Gould, Little Jay Gould, and Pokegama, or venture further up the river! The area is rich in fishing and wildlife and is conveniently located near cross-country ski trails and a variety of outdoor recreational activities.