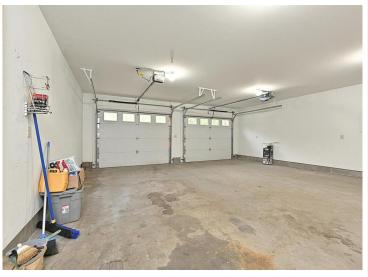

## **Description:**

Custom-designed residence situated along the Mississippi River, offering main-level living with a generous open floor plan and soaring vaulted ceilings. The home exudes a bright and cheerful ambiance throughout. The expansive primary bedroom includes a full bathroom and walk-in closet. The kitchen provides a delightful dining area, or you may opt for a formal dining room. With all three bedrooms conveniently located on the main level, the home features in-floor heating and a living room equipped with a natural gas fireplace, perfect for cozy evenings. An attached heated and insulated 24x24 garage complements a spacious detached 30x50 garage, catering to all your storage requirements. The property is also wired for a generator. Enjoy the beautifully designed indoor and outdoor spaces that offer ample opportunities to observe abundant wildlife. A significant portion of the land has been preserved as wooded areas for added privacy. The landscaping around the home is tastefully done, featuring perennials, apple trees, and stunning hydrangeas. Experience boating through the interconnected lakes, including Jay Gould, Little Jay Gould, and Pokegama, or venture further up the river! The area is rich in fishing and wildlife and is conveniently located near cross-country ski trails and a variety of outdoor recreational activities.

## **Additional Details:**

Year Built 2012 Lot Acres 1.23

Lot Dimensions 209x260x160x271

Garage Stalls 8
School District 318
Taxes \$4,413
Taxes with Assessments \$4,494
Tax Year 2025