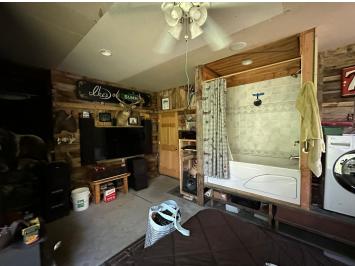

At the heart of the property is a 30' x 50' pole building featuring an epic fully furnished (with a few exceptions) mancave—complete with rustic décor, jetted tub, large picture window with wooded views, electric heat, and a cozy woodburning stove. There's also a dedicated workshop and plenty of space for boats, ATVs, tools, and gear.