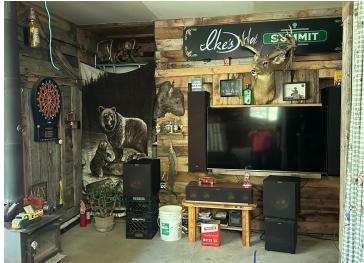

At the heart of the property is a 30' x 50' pole building featuring an epic fully furnished (with a few exceptions) mancave—complete with rustic décor, jetted tub, large picture window with wooded views, electric heat, and a cozy woodburning stove. There's also a dedicated workshop and plenty of space for boats, ATVs, tools, and gear.