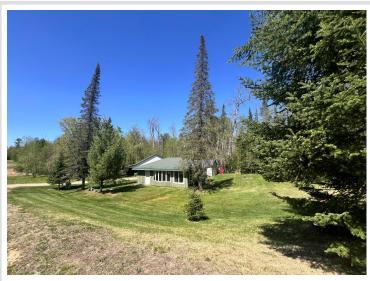

## **Description:**

Rustic Northwoods Getaway – 1.1 Acres Near Wabedo Lake with Cabin, Mancave & Pole Shed! Looking for an affordable slice of Up North paradise before summer slips away? This 1.1-acre property, located just a half-mile from public access on beautiful Wabedo Lake (which is connected to Little Boy Lake! Excellent fishing lakes!!) is packed with potential for weekend escapes, storage, and future customization!

## Additional Details:

Lot Acres 1.1

Lot Dimensions 434x333x286

School District 118
Taxes \$216
Taxes with Assessments \$282
Tax Year 2024