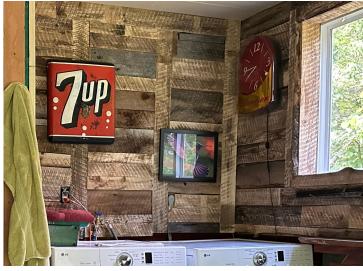

At the heart of the property is a 30' x 50' pole building featuring an epic fully furnished (with a few exceptions) mancave—complete with rustic décor, jetted tub, large picture window with wooded views, electric heat, and a cozy woodburning stove. There's also a dedicated workshop and plenty of space for boats, ATVs, tools, and gear.