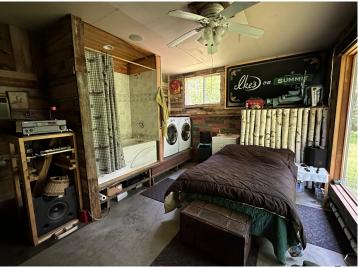

At the heart of the property is a 30' x 50' pole building featuring an epic fully furnished (with a few exceptions) mancave—complete with rustic décor, jetted tub, large picture window with wooded views, electric heat, and a cozy woodburning stove. There's also a dedicated workshop and plenty of space for boats, ATVs, tools, and gear.