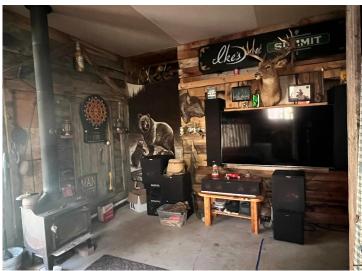

At the heart of the property is a 30' x 50' pole building featuring an epic fully furnished (with a few exceptions) mancave—complete with rustic décor, jetted tub, large picture window with wooded views, electric heat, and a cozy woodburning stove. There's also a dedicated workshop and plenty of space for boats, ATVs, tools, and gear.