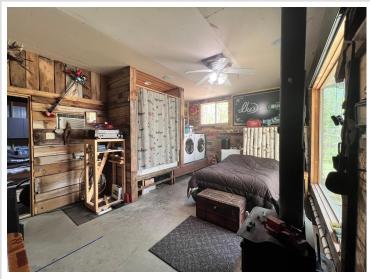

At the heart of the property is a 30' x 50' pole building featuring an epic fully furnished (with a few exceptions) mancave—complete with rustic décor, jetted tub, large picture window with wooded views, electric heat, and a cozy woodburning stove. There's also a dedicated workshop and plenty of space for boats, ATVs, tools, and gear.

You'll also love the fully furnished (with a few exceptions) one-bedroom cabin, a warm and inviting retreat with a full kitchen setup, propane furnace, wood-burning stove, and charming woodsy finishes throughout—perfect for weekend stays or hunting trips.