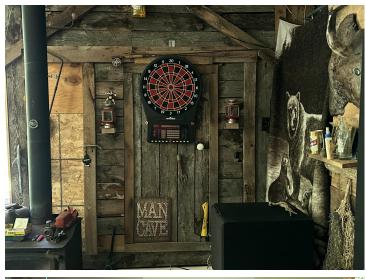

At the heart of the property is a 30' x 50' pole building featuring an epic fully furnished (with a few exceptions) mancave—complete with rustic décor, jetted tub, large picture window with wooded views, electric heat, and a cozy woodburning stove. There's also a dedicated workshop and plenty of space for boats, ATVs, tools, and gear.