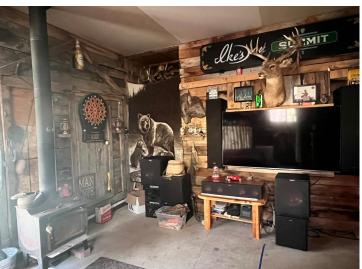

At the heart of the property is a 30' x 50' pole building featuring an epic fully furnished (with a few exceptions) mancave—complete with rustic décor, jetted tub, large picture window with wooded views, electric heat, and a cozy woodburning stove. There's also a dedicated workshop and plenty of space for boats, ATVs, tools, and gear.