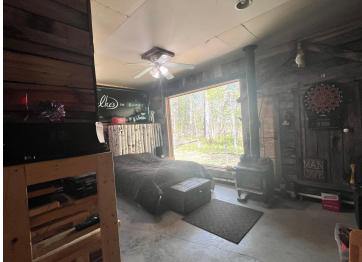

At the heart of the property is a 30' x 50' pole building featuring an epic fully furnished (with a few exceptions) mancave—complete with rustic décor, jetted tub, large picture window with wooded views, electric heat, and a cozy woodburning stove. There's also a dedicated workshop and plenty of space for boats, ATVs, tools, and gear.