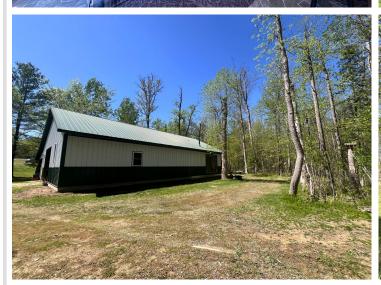

At the heart of the property is a 30' x 50' pole building featuring an epic fully furnished (with a few exceptions) mancave—complete with rustic décor, jetted tub, large picture window with wooded views, electric heat, and a cozy woodburning stove. There's also a dedicated workshop and plenty of space for boats, ATVs, tools, and gear.

A bonus storage shed provides even more room for your outdoor equipment and seasonal items.

Whether you're seeking a seasonal basecamp, hobby workshop, or peaceful future build site, this property is ready for your vision. Don't miss your chance to own this Northwoods gem before the end of summer—schedule your showing today!