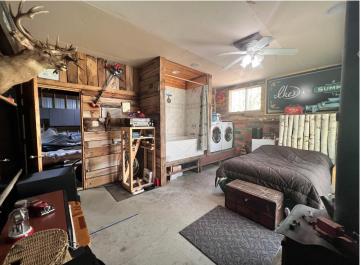

At the heart of the property is a 30' x 50' pole building featuring an epic fully furnished (with a few exceptions) mancave—complete with rustic décor, jetted tub, large picture window with wooded views, electric heat, and a cozy woodburning stove. There's also a dedicated workshop and plenty of space for boats, ATVs, tools, and gear.

You'll also love the fully furnished (with a few exceptions) one-bedroom cabin, a warm and inviting retreat with a full kitchen setup, propane furnace, wood-burning stove, and charming woodsy finishes throughout—perfect for weekend stays or hunting trips.