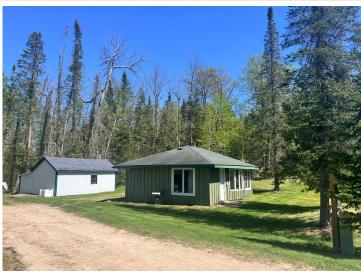

At the heart of the property is a 30' x 50' pole building featuring an epic fully furnished (with a few exceptions) mancave—complete with rustic décor, jetted tub, large picture window with wooded views, electric heat, and a cozy woodburning stove. There's also a dedicated workshop and plenty of space for boats, ATVs, tools, and gear.

You'll also love the fully furnished (with a few exceptions) one-bedroom cabin, a warm and inviting retreat with a full kitchen setup, propane furnace, wood-burning stove, and charming woodsy finishes throughout—perfect for weekend stays or hunting trips.

A bonus storage shed provides even more room for your outdoor equipment and seasonal items.

Whether you're seeking a seasonal basecamp, hobby workshop, or peaceful future build site, this property is ready for your vision. Don't miss your chance to own this Northwoods gem before the end of summer—schedule your showing today!