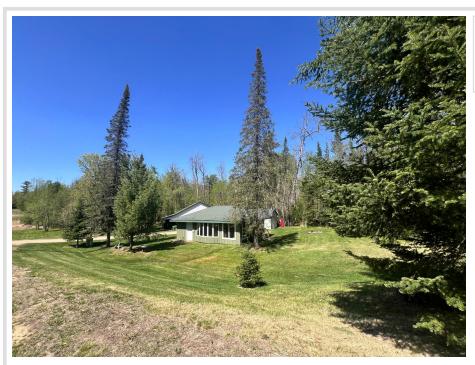

## **Description:**

Rustic Northwoods Getaway – 1.1 Acres Near Wabedo Lake with Cabin, Mancave & Pole Shed! Looking for an affordable slice of Up North paradise before summer slips away? This 1.1-acre property, located just a half-mile from public access on beautiful Wabedo Lake (which is connected to Little Boy Lake! Excellent fishing lakes!!) is packed with potential for weekend escapes, storage, and future customization!

## Additional Details:

Lot Acres 1.1

Lot Dimensions 434x333x286

School District 118
Taxes \$216
Taxes with Assessments \$282
Tax Year 2024