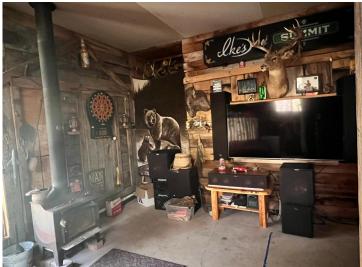

At the heart of the property is a 30' x 50' pole building featuring an epic fully furnished (with a few exceptions) mancave—complete with rustic décor, jetted tub, large picture window with wooded views, electric heat, and a cozy woodburning stove. There's also a dedicated workshop and plenty of space for boats, ATVs, tools, and gear.