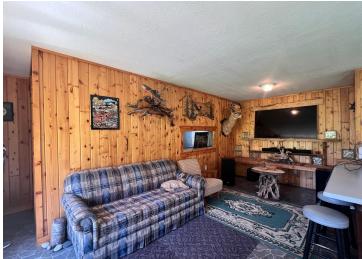

At the heart of the property is a 30' x 50' pole building featuring an epic fully furnished (with a few exceptions) mancave—complete with rustic décor, jetted tub, large picture window with wooded views, electric heat, and a cozy woodburning stove. There's also a dedicated workshop and plenty of space for boats, ATVs, tools, and gear.

You'll also love the fully furnished (with a few exceptions) one-bedroom cabin, a warm and inviting retreat with a full kitchen setup, propane furnace, wood-burning stove, and charming woodsy finishes throughout—perfect for weekend stays or hunting trips.