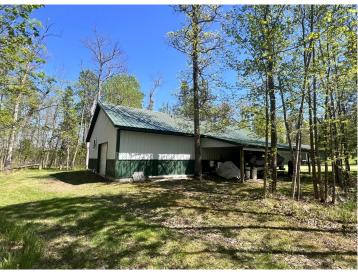

At the heart of the property is a 30' x 50' pole building featuring an epic fully furnished (with a few exceptions) mancave—complete with rustic décor, jetted tub, large picture window with wooded views, electric heat, and a cozy woodburning stove. There's also a dedicated workshop and plenty of space for boats, ATVs, tools, and gear.

A bonus storage shed provides even more room for your outdoor equipment and seasonal items.

Whether you're seeking a seasonal basecamp, hobby workshop, or peaceful future build site, this property is ready for your vision. Don't miss your chance to own this Northwoods gem before the end of summer—schedule your showing today!