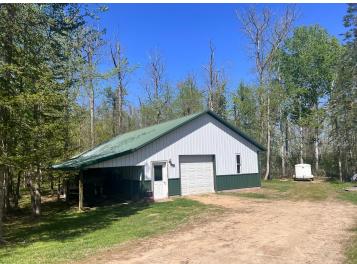

At the heart of the property is a 30' x 50' pole building featuring an epic fully furnished (with a few exceptions) mancave—complete with rustic décor, jetted tub, large picture window with wooded views, electric heat, and a cozy woodburning stove. There's also a dedicated workshop and plenty of space for boats, ATVs, tools, and gear.

A bonus storage shed provides even more room for your outdoor equipment and seasonal items.

Whether you're seeking a seasonal basecamp, hobby workshop, or peaceful future build site, this property is ready for your vision. Don't miss your chance to own this Northwoods gem before the end of summer—schedule your showing today!