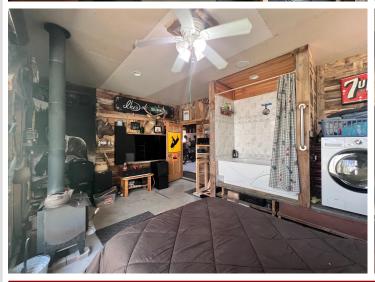

At the heart of the property is a 30' x 50' pole building featuring an epic fully furnished (with a few exceptions) mancave—complete with rustic décor, jetted tub, large picture window with wooded views, electric heat, and a cozy woodburning stove. There's also a dedicated workshop and plenty of space for boats, ATVs, tools, and gear.

You'll also love the fully furnished (with a few exceptions) one-bedroom cabin, a warm and inviting retreat with a full kitchen setup, propane furnace, wood-burning stove, and charming woodsy finishes throughout—perfect for weekend stays or hunting trips.