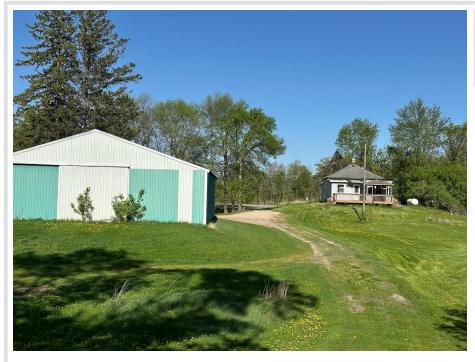

### **Description:**

8 acre homestead less than 5 miles from Detroit Lakes. Home offers 3 bedrooms and 1 full bath, main floor laundry, private deep well and updated septic. 40x48 pole building with 2 sliding doors and electricity and 10ft sidewalls. Another 1584 sf building on property that needs repair. Home will require some repair and updating. Conventional Financing or Cash. Selling "AS-IS".