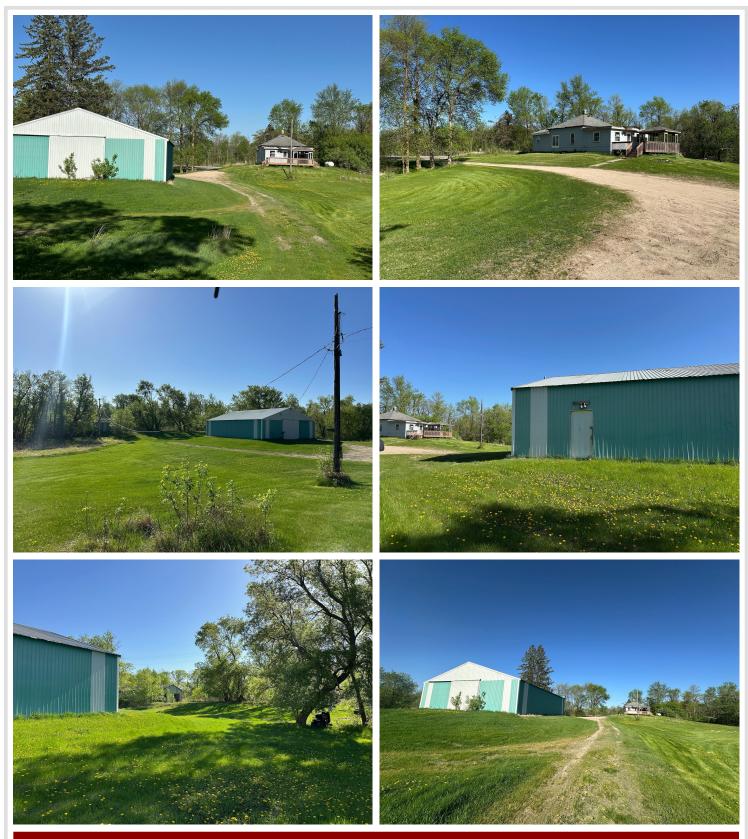

### **Description:**

8 acre homestead less than 5 miles from Detroit Lakes. Home offers 3 bedrooms and 1 full bath, main floor laundry, private deep well and updated septic. 40x48 pole building with 2 sliding doors and electricity and 10ft sidewalls. Another 1584 sf building on property that needs repair. Home will require some repair and updating. Conventional Financing or Cash. Selling "AS-IS".