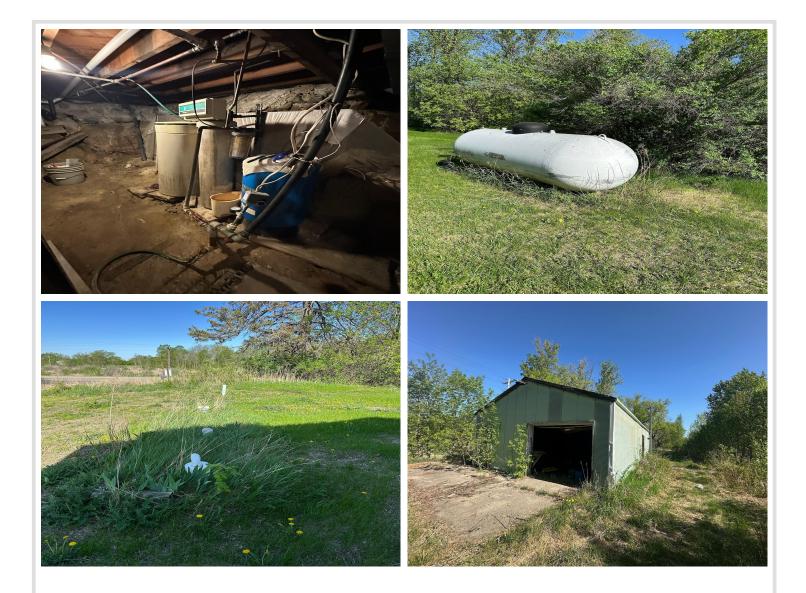

### **Description:**

8 acre homestead less than 5 miles from Detroit Lakes. Home offers 3 bedrooms and 1 full bath, main floor laundry, private deep well and updated septic. 40x48 pole building with 2 sliding doors and electricity and 10ft sidewalls. Another 1584 sf building on property that needs repair. Home will require some repair and updating. Conventional Financing or Cash. Selling "AS-IS".