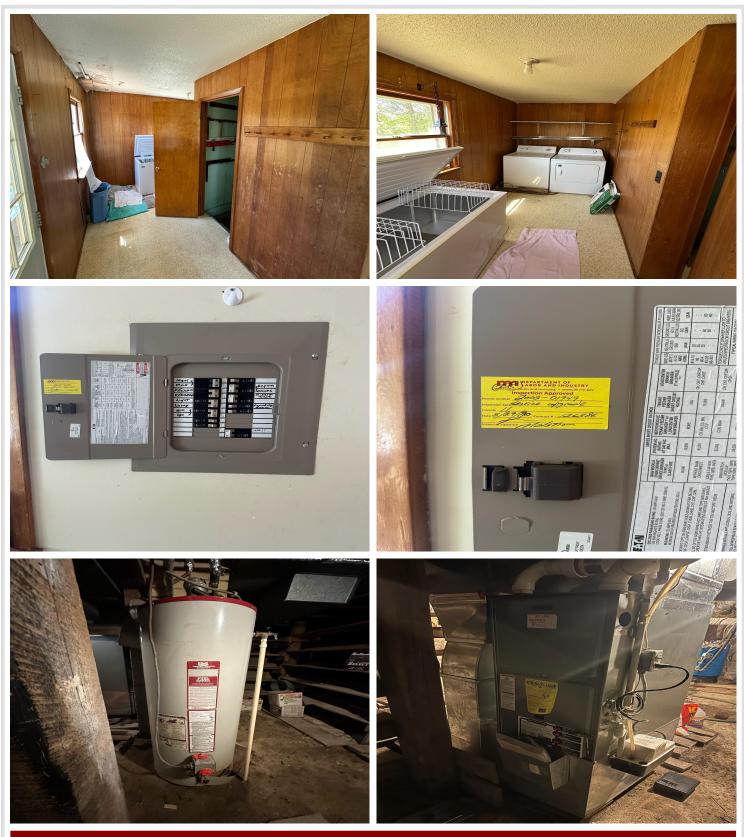

#### Additional Features:

Basement: Unfinished Fuel: Propane Garage: 1 Heat: Forced Air Sewer: Tank with Drainage Field Water: Well Air Conditioning: Wall Unit(s)