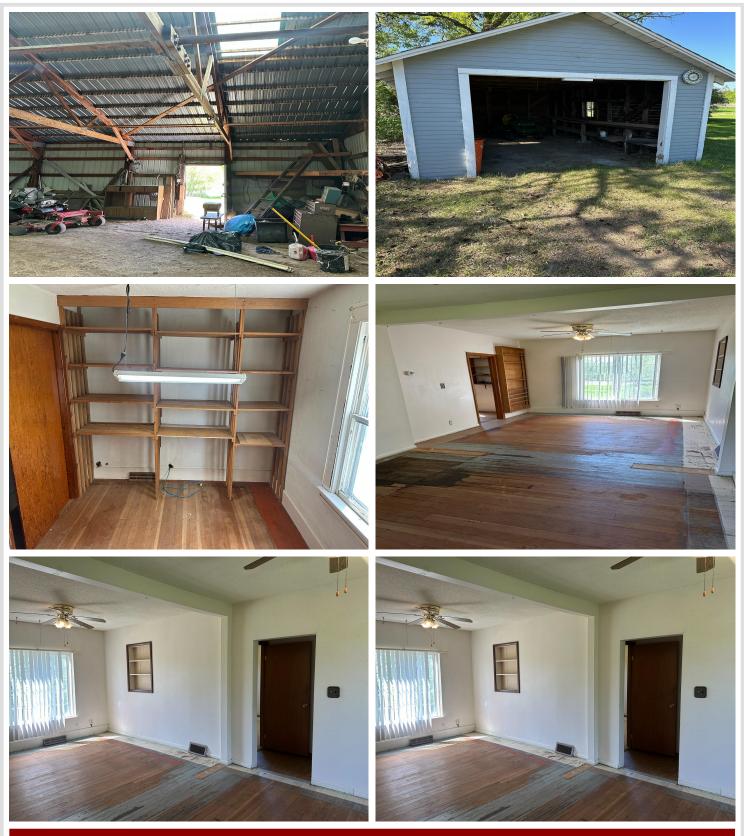

### **Description:**

8 acre homestead less than 5 miles from Detroit Lakes. Home offers 3 bedrooms and 1 full bath, main floor laundry, private deep well and updated septic. 40x48 pole building with 2 sliding doors and electricity and 10ft sidewalls. Another 1584 sf building on property that needs repair. Home will require some repair and updating. Conventional Financing or Cash. Selling "AS-IS".

#### Additional Features:

Basement: Unfinished Fuel: Propane Garage: 1 Heat: Forced Air Sewer: Tank with Drainage Field Water: Well Air Conditioning: Wall Unit(s)