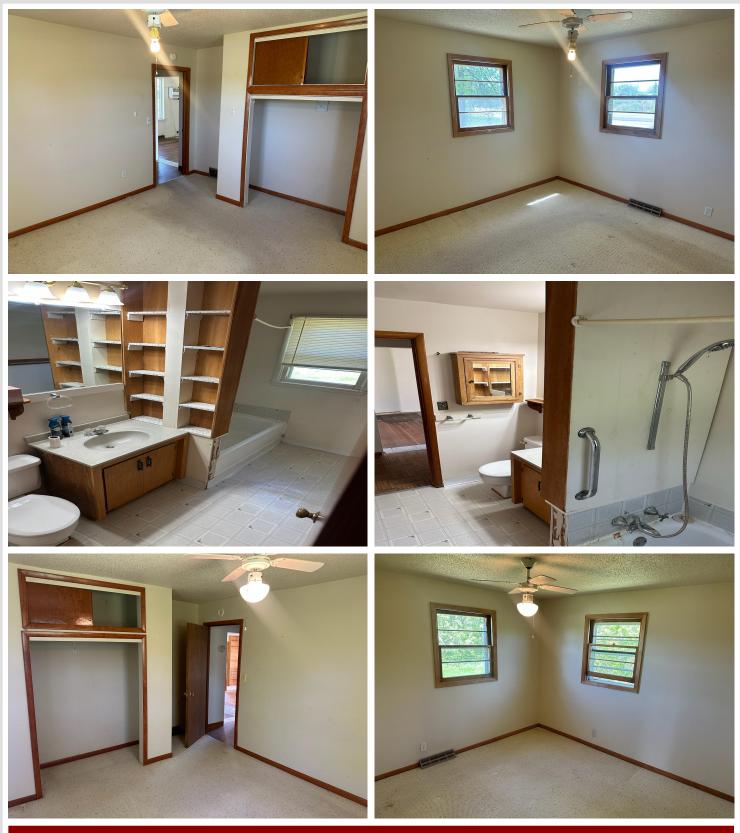

### **Description:**

8 acre homestead less than 5 miles from Detroit Lakes. Home offers 3 bedrooms and 1 full bath, main floor laundry, private deep well and updated septic. 40x48 pole building with 2 sliding doors and electricity and 10ft sidewalls. Another 1584 sf building on property that needs repair. Home will require some repair and updating. Conventional Financing or Cash. Selling "AS-IS".

#### Additional Features:

Basement: Unfinished Fuel: Propane Garage: 1 Heat: Forced Air Sewer: Tank with Drainage Field Water: Well Air Conditioning: Wall Unit(s)