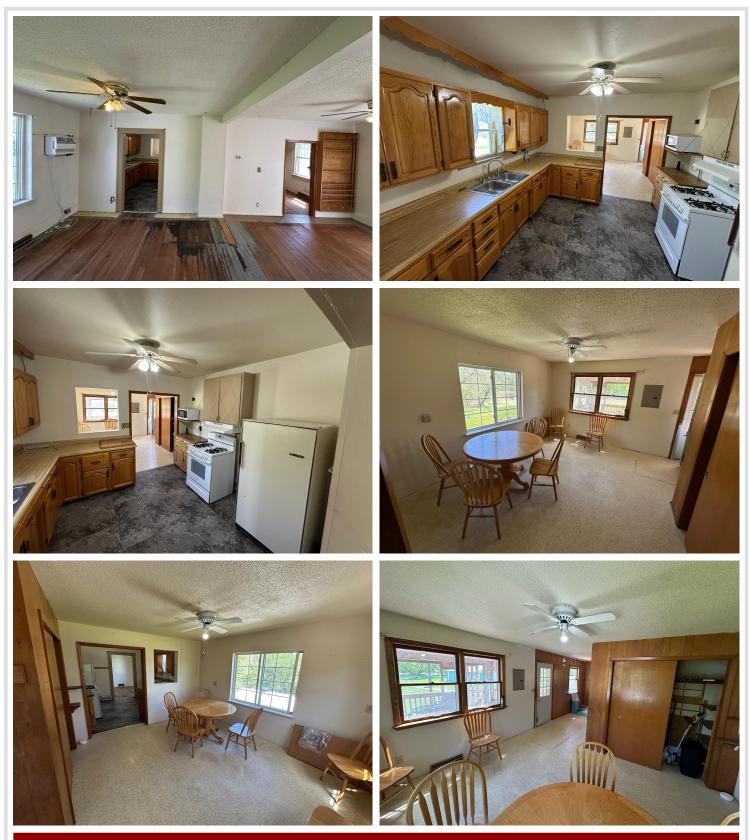

### **Description:**

8 acre homestead less than 5 miles from Detroit Lakes. Home offers 3 bedrooms and 1 full bath, main floor laundry, private deep well and updated septic. 40x48 pole building with 2 sliding doors and electricity and 10ft sidewalls. Another 1584 sf building on property that needs repair. Home will require some repair and updating. Conventional Financing or Cash. Selling "AS-IS".

#### Additional Features:

Basement: Unfinished Fuel: Propane Garage: 1 Heat: Forced Air Sewer: Tank with Drainage Field Water: Well Air Conditioning: Wall Unit(s)