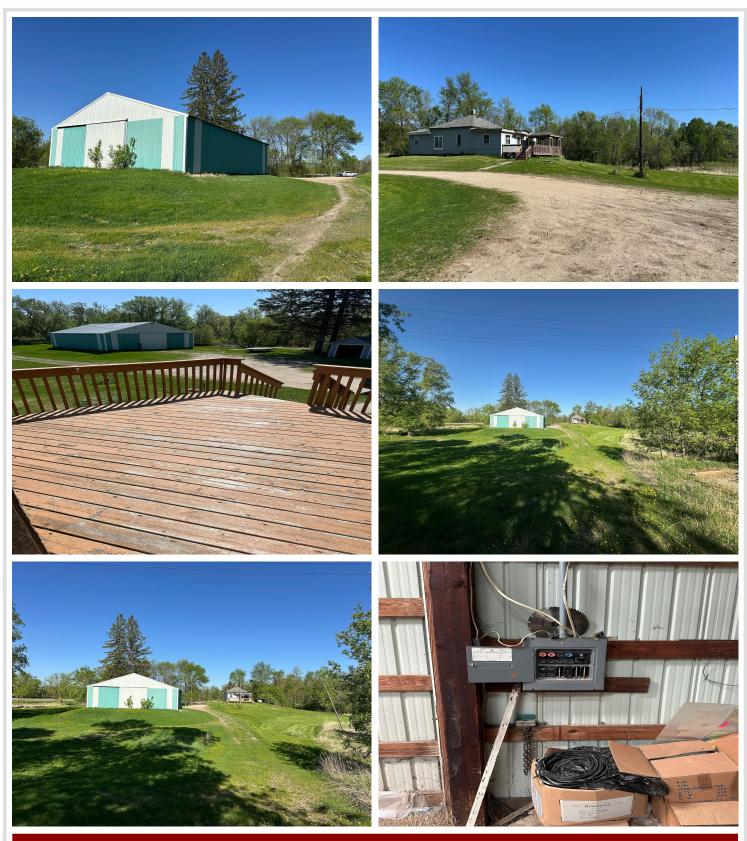

### **Description:**

8 acre homestead less than 5 miles from Detroit Lakes. Home offers 3 bedrooms and 1 full bath, main floor laundry, private deep well and updated septic. 40x48 pole building with 2 sliding doors and electricity and 10ft sidewalls. Another 1584 sf building on property that needs repair. Home will require some repair and updating. Conventional Financing or Cash. Selling "AS-IS".