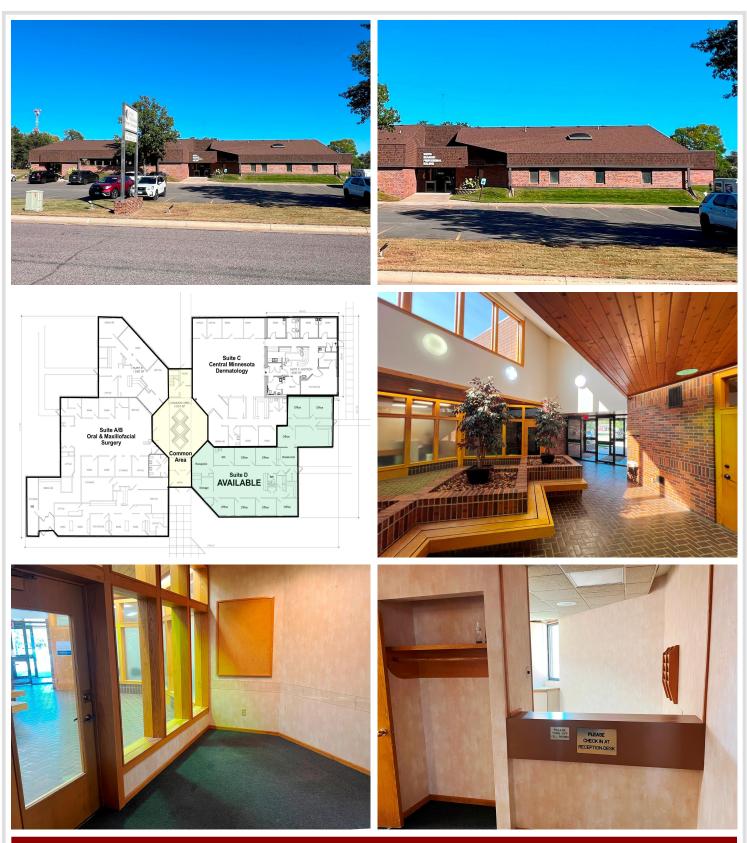

## **Description:**

AVAILABLE LEASE SPACE: Suite D: 2,907 SF Rentable (2,692 SF Usable + 215 SF Common). Operating Expenses are \$6.01/SF/YR (Includes Taxes, Insurance, CAM, Water, Electric & Gas).

Professional medical office building located on the busy S 6th Street corridor in Brainerd. Excellent opportunity to move or expand into turn-key medical office space within this large complex currently containing orthodontics and dermatology. This location is surrounded by a growing medical community as well as numerous other service businesses. Enjoy easy access, ample parking and a gorgeous common area foyer.