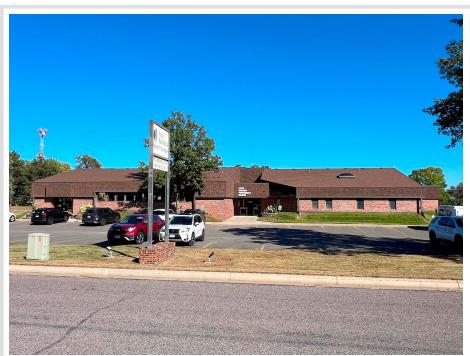

## **Description:**

AVAILABLE LEASE SPACE: Suite D: 2,907 SF Rentable (2,692 SF Usable + 215 SF Common). Operating Expenses are \$6.01/SF/YR (Includes Taxes, Insurance, CAM, Water, Electric & Gas).

Professional medical office building located on the busy S 6th Street corridor in Brainerd. Excellent opportunity to move or expand into turn-key medical office space within this large complex currently containing orthodontics and dermatology. This location is surrounded by a growing medical community as well as numerous other service businesses. Enjoy easy access, ample parking and a gorgeous common area foyer.

## **Driving Directions:**

From Hwy 210 (Washington Street) / Hwy 371 (S 6th Street) intersection in Brainerd - South on S 6th Street - East on Wright Street - Property is the SE corner of S 6th Street and Wright Street