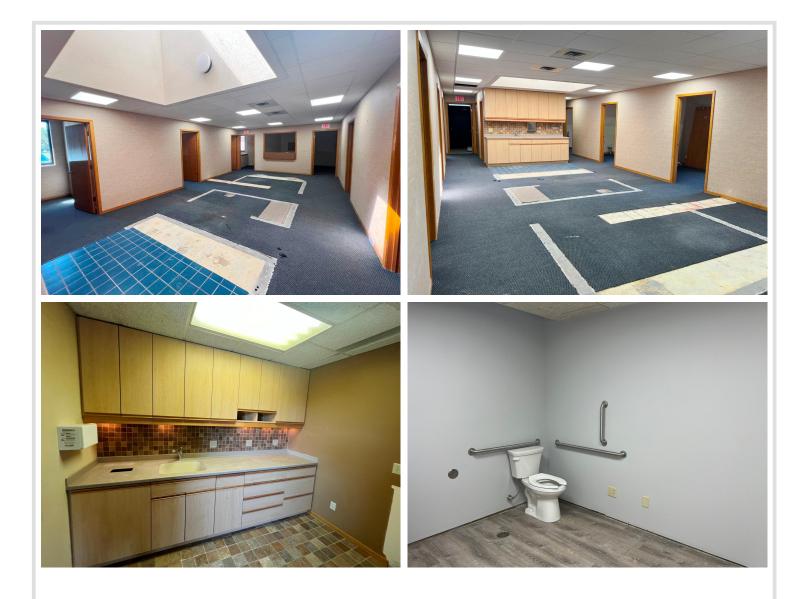

## **Description:**

AVAILABLE LEASE SPACE: Suite D: 2,907 SF Rentable (2,692 SF Usable + 215 SF Common). Operating Expenses are \$6.01/SF/YR (Includes Taxes, Insurance, CAM, Water, Electric & Gas).

Professional medical office building located on the busy S 6th Street corridor in Brainerd. Excellent opportunity to move or expand into turn-key medical office space within this large complex currently containing orthodontics and dermatology. This location is surrounded by a growing medical community as well as numerous other service businesses. Enjoy easy access, ample parking and a gorgeous common area foyer.