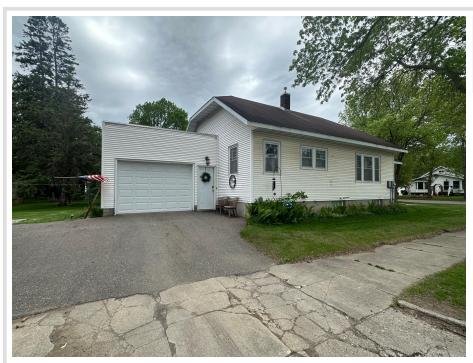

MLS 6720138 Residential

\$148,000

1,158 sq ft 2 bedrooms 2 baths

1004 2nd Street Wadena MN 56482

Status: Pending

## **Description:**

Check out this cute, 2 bed, 2 bath home that is situated on a corner lot with a 1 car attached garage. Kitchen offers an informal dining area. Living room has hardwood floors and has a warm, inviting feel. Basement offers option to add a third bedroom with proper egress installation. Property also includes a 12x18 shop that could be utilized for many things. Many updates done to the home since 2019. Be sure to check this out!

## **Additional Details:**

Year Built 1936 Lot Acres 0.18 50x152 Lot Dimensions Garage Stalls School District 2155 Taxes \$1,136 Taxes with Assessments \$1.136 Tax Year 2025