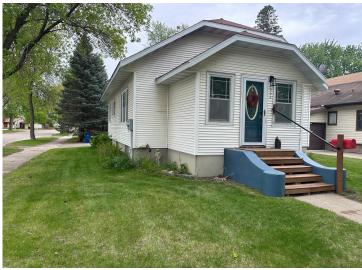

## **Description:**

Check out this cute, 2 bed, 2 bath home that is situated on a corner lot with a 1 car attached garage. Kitchen offers an informal dining area. Living room has hardwood floors and has a warm, inviting feel. Basement offers option to add a third bedroom with proper egress installation. Property also includes a 12x18 shop that could be utilized for many things. Many updates done to the home since 2019. Be sure to check this out!