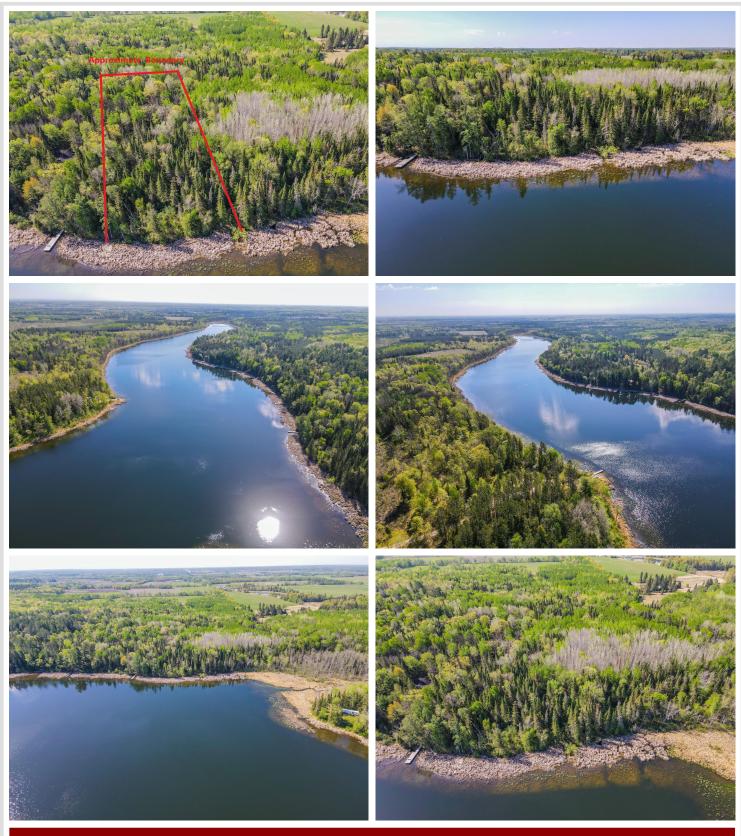

## **Description:**

Rare Opportunity on Blueberry Lake!

Don't miss your chance to own a piece of paradise—lakeshore lots on Blueberry Lake are rarely available! Located just southwest of Park Rapids, this stunning 2.5-acre property offers 228 feet of private shoreline and unmatched serenity.

Natural Beauty Meets Endless Possibilities

This secluded lot features a beautiful mix of open space and mature woods-perfect for building your dream home, crafting a cozy cabin getaway, or creating a peaceful weekend camping retreat. With a "clean slate" feel, the property invites you to bring your vision to life.

Tranquil Setting, Premier Lake Features

Set at the end of a quiet road, this lot ensures maximum privacy and tranquility. Blueberry Lake is known for its clear waters—boasting a DNR-rated clarity of 12 feet and a maximum depth of 47 feet—making it ideal for swimming, boating, and fishing.