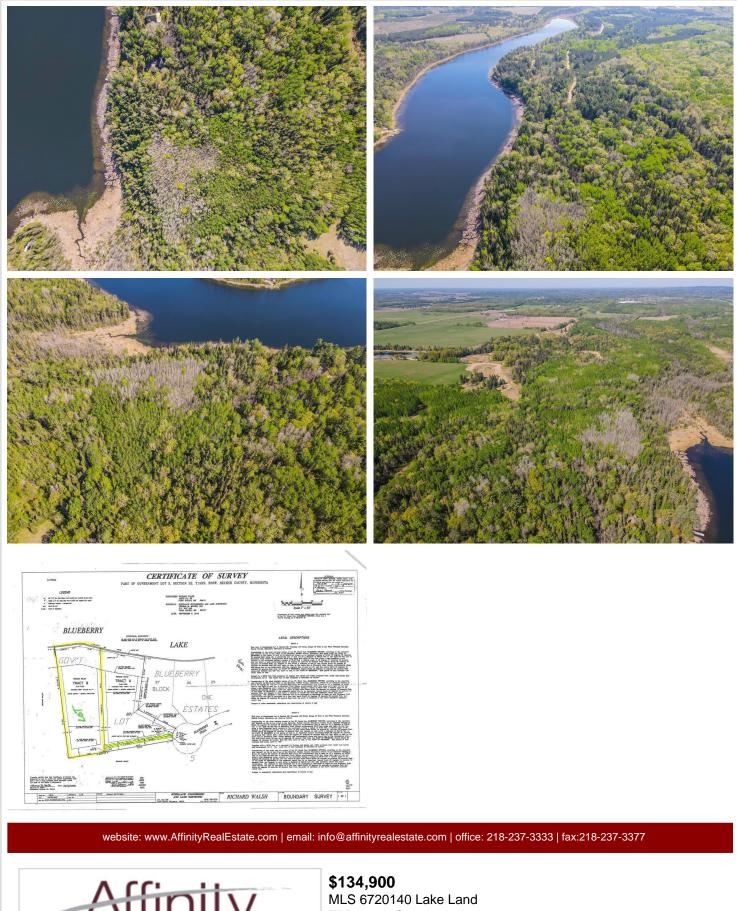

## **Description:**

Rare Opportunity on Blueberry Lake!

Don't miss your chance to own a piece of paradise—lakeshore lots on Blueberry Lake are rarely available! Located just southwest of Park Rapids, this stunning 2.5-acre property offers 228 feet of private shoreline and unmatched serenity.

Natural Beauty Meets Endless Possibilities

This secluded lot features a beautiful mix of open space and mature woods-perfect for building your dream home, crafting a cozy cabin getaway, or creating a peaceful weekend camping retreat. With a "clean slate" feel, the property invites you to bring your vision to life.

Tranquil Setting, Premier Lake Features

Set at the end of a quiet road, this lot ensures maximum privacy and tranquility. Blueberry Lake is known for its clear waters—boasting a DNR-rated clarity of 12 feet and a maximum depth of 47 feet—making it ideal for swimming, boating, and fishing.

## **Additional Details:**

Lot Dimensions

Lot Acres

183x563x228x511 Listed By821

Coldwell Banker Crown Realtors

finity Real Estate Inc. participates in the Regional Multiple Listing es with Assessments Prvice of Minnesota, Inc Broker Reciprocity (sm) program, allowing Tas to easily other broker's listings on our website. All properties are subject to prior sale, change or withdrawal. Additional Features: