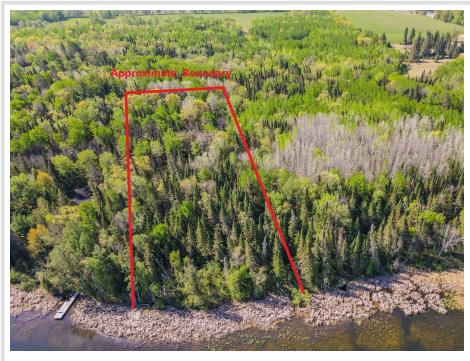

## **Description:**

Rare Opportunity on Blueberry Lake!

Don't miss your chance to own a piece of paradise—lakeshore lots on Blueberry Lake are rarely available! Located just southwest of Park Rapids, this stunning 2.5-acre property offers 228 feet of private shoreline and unmatched serenity.

Natural Beauty Meets Endless Possibilities

This secluded lot features a beautiful mix of open space and mature woods-perfect for building your dream home, crafting a cozy cabin getaway, or creating a peaceful weekend camping retreat. With a "clean slate" feel, the property invites you to bring your vision to life.

Tranquil Setting, Premier Lake Features

Set at the end of a quiet road, this lot ensures maximum privacy and tranquility. Blueberry Lake is known for its clear waters—boasting a DNR-rated clarity of 12 feet and a maximum depth of 47 feet—making it ideal for swimming, boating, and fishing.

## **Additional Details:**

Lot Dimensions

Lot Acres

183x563x228x511 Listed By821

Coldwell Banker Crown Realtors

finity Real Estate Inc. participates in the Regional Multiple Listing es with Assessments Prvice of Minnesota, Inc Broker Reciprocity (sm) program, allowing Tas to easily other broker's listings on our website. All properties are subject to prior sale, change or withdrawal. Additional Features: