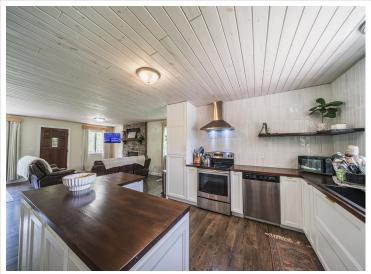

Enjoy morning coffee on the deck, overlooking the pond, explore your own private trails, or relax after a day outdoors in your newly remodeled kitchen, featuring modern finishes and thoughtful design. The open layout is warm and inviting, perfect for everyday living or weekend escapes.