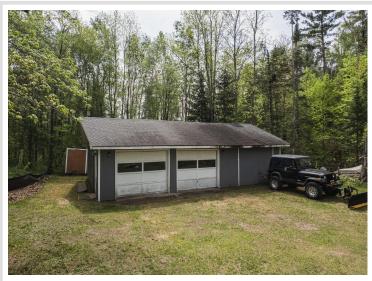

## **Additional Details:**

Year Built 1979 Lot Acres 15 Lot Dimensions 1 Garage Stalls 3 School District 309 **Taxes** \$1,798 Taxes with Assessments \$1,798 Tax Year 2025