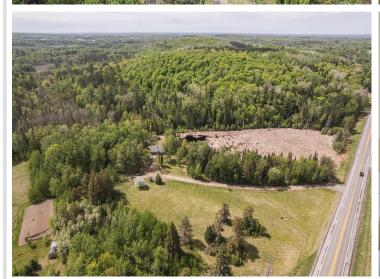

## **Description:**

Welcome to your private retreat in the heart of Osage! Nestled on 15 serene acres—8 of which are beautifully wooded—this cozy 3-bedroom home offers the perfect blend of comfort, privacy, and outdoor adventure. Whether you're a hunter, nature enthusiast, or simply seeking a peaceful getaway, this property has something for everyone.

## **Additional Details:**

Year Built 1979 Lot Acres 15 Lot Dimensions 1 Garage Stalls 3 School District 309 **Taxes** \$1,798 Taxes with Assessments \$1,798 Tax Year 2025

## **Driving Directions:**

From Detroit Lakes

Head East on State Highway 34 (MN-34 E) for approximately 23 miles. Arrive at 48249 State Highway 34, Osage, MN. Your destination will be on the right side of the highway.