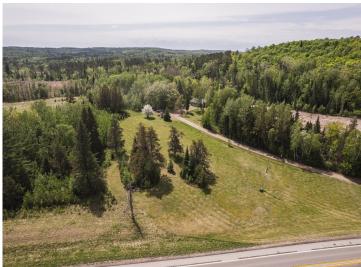

## **Description:**

Welcome to your private retreat in the heart of Osage! Nestled on 15 serene acres—8 of which are beautifully wooded—this cozy 3-bedroom home offers the perfect blend of comfort, privacy, and outdoor adventure. Whether you're a hunter, nature enthusiast, or simply seeking a peaceful getaway, this property has something for everyone.

## **Additional Details:**

Year Built 1979 Lot Acres 15 Lot Dimensions 1 Garage Stalls 3 School District 309 **Taxes** \$1,798 Taxes with Assessments \$1,798 Tax Year 2025

## **Driving Directions:**

From Detroit Lakes

Head East on State Highway 34 (MN-34 E) for approximately 23 miles. Arrive at 48249 State Highway 34, Osage, MN. Your destination will be on the right side of the highway.