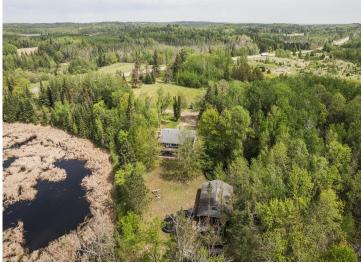

## **Description:**

Welcome to your private retreat in the heart of Osage! Nestled on 15 serene acres—8 of which are beautifully wooded—this cozy 3-bedroom home offers the perfect blend of comfort, privacy, and outdoor adventure. Whether you're a hunter, nature enthusiast, or simply seeking a peaceful getaway, this property has something for everyone.

Enjoy morning coffee on the deck, overlooking the pond, explore your own private trails, or relax after a day outdoors in your newly remodeled kitchen, featuring modern finishes and thoughtful design. The open layout is warm and inviting, perfect for everyday living or weekend escapes.

## **Additional Details:**

Year Built 1979 Lot Acres 15 Lot Dimensions 1 Garage Stalls 3 School District 309 **Taxes** \$1,798 Taxes with Assessments \$1,798 Tax Year 2025