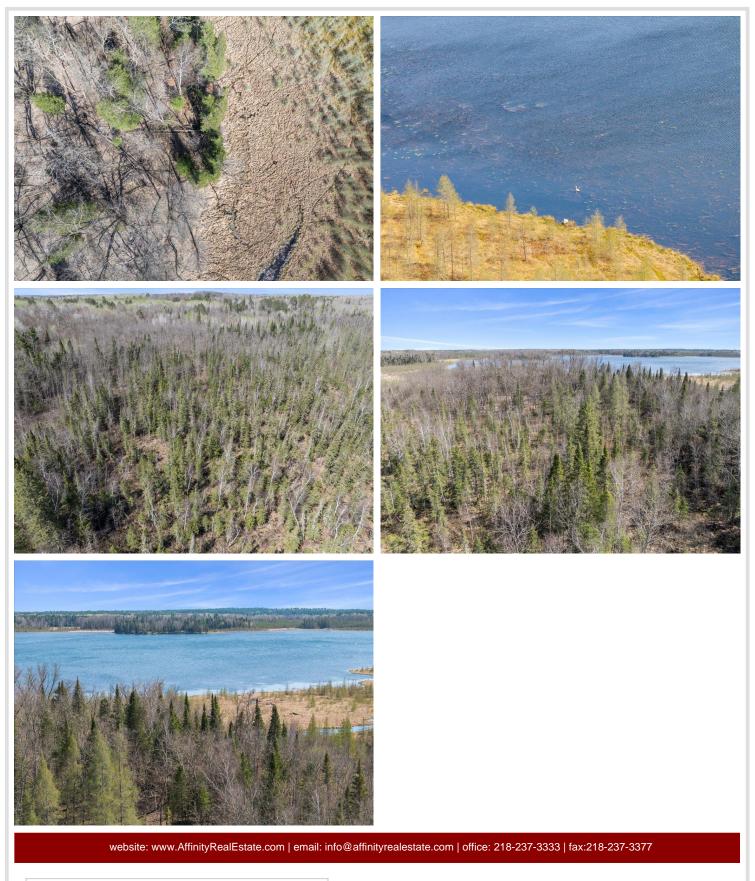

## **Description:**

50 Acres of Secluded Hunting Paradise - Bordering 30,000+ Acres of County Land

If you've been searching for the ultimate hunting sanctuary or private wilderness retreat, this is the property you've been waiting for. Tucked deep in the woods and surrounded by nature, this expansive 50-acre parcel offers unmatched privacy, peace, and access to a true sportsman's paradise.

What sets this land apart? It directly borders over 30,000 acres of public county land, giving you virtually unlimited room to roam, scout, and hunt. Imagine stepping out of your future hunting shack, cabin, or camper and into thousands of acres of undisturbed forest teeming with wildlife.

This property hasn't been hunted in years, creating a haven for whitetail deer, black bear, grouse, ducks, and other native game. Whether you prefer bow hunting or rifle season, upland birds or waterfowl, this is a dream come true for seasoned hunters and outdoor lovers alike.

From thick timber and rolling terrain to natural clearings and potential food plot sites, the land features a strong mix of cover and habitat. The peace and quiet here are unmatched - no highway noise, no traffic, just the sounds of the wild and the freedom to explore.