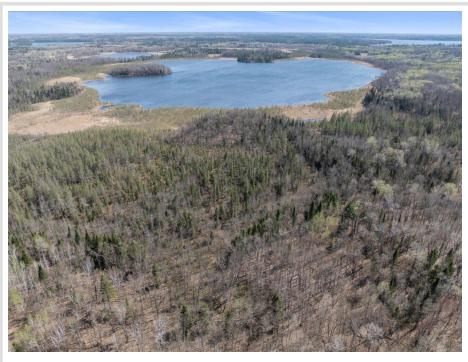

## **Description:**

50 Acres of Secluded Hunting Paradise - Bordering 30,000+ Acres of County Land

If you've been searching for the ultimate hunting sanctuary or private wilderness retreat, this is the property you've been waiting for. Tucked deep in the woods and surrounded by nature, this expansive 50-acre parcel offers unmatched privacy, peace, and access to a true sportsman's paradise.

What sets this land apart? It directly borders over 30,000 acres of public county land, giving you virtually unlimited room to roam, scout, and hunt. Imagine stepping out of your future hunting shack, cabin, or camper and into thousands of acres of undisturbed forest teeming with wildlife.

From thick timber and rolling terrain to natural clearings and potential food plot sites, the land features a strong mix of cover and habitat. The peace and quiet here are unmatched - no highway noise, no traffic, just the sounds of the wild and the freedom to explore.