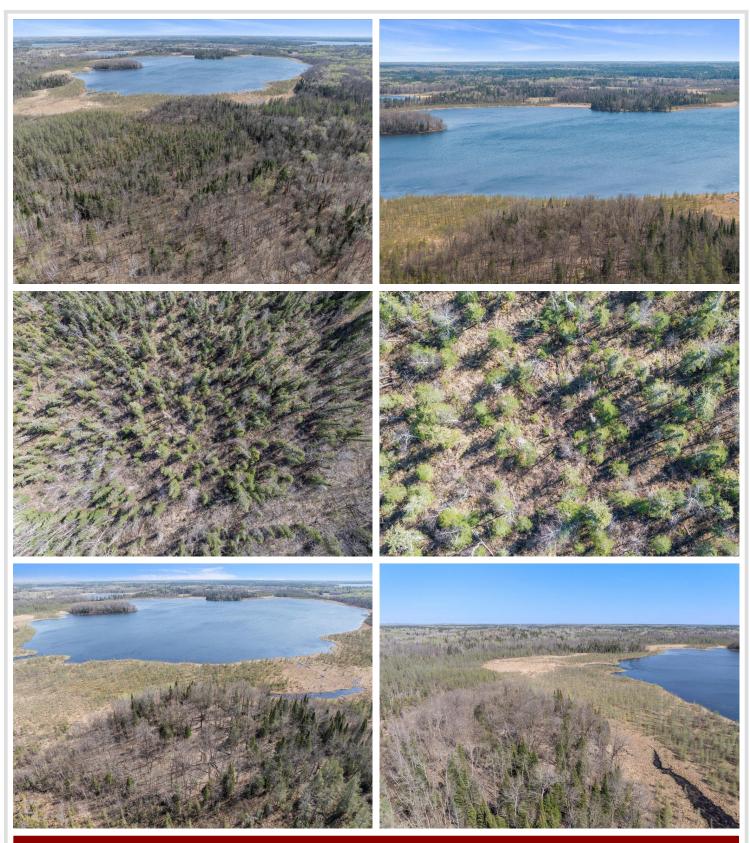

## **Description:**

50 Acres of Secluded Hunting Paradise - Bordering 30,000+ Acres of County Land

If you've been searching for the ultimate hunting sanctuary or private wilderness retreat, this is the property you've been waiting for. Tucked deep in the woods and surrounded by nature, this expansive 50-acre parcel offers unmatched privacy, peace, and access to a true sportsman's paradise.

What sets this land apart? It directly borders over 30,000 acres of public county land, giving you virtually unlimited room to roam, scout, and hunt. Imagine stepping out of your future hunting shack, cabin, or camper and into thousands of acres of undisturbed forest teeming with wildlife.

From thick timber and rolling terrain to natural clearings and potential food plot sites, the land features a strong mix of cover and habitat. The peace and quiet here are unmatched - no highway noise, no traffic, just the sounds of the wild and the freedom to explore.