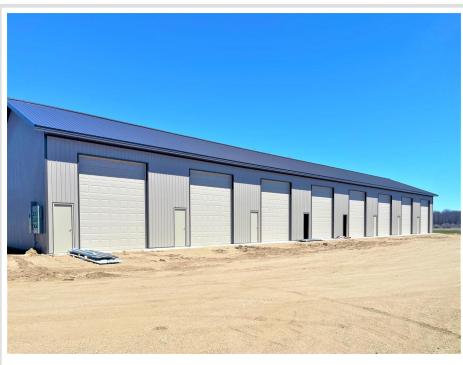

## **Description:**

NEW -Condo Storage Units large enough to fit an RV located at the Intersection Hwy78/108. Each unit has 14' Height overhead doors, Steel Walk in Entrance Door and 110amp Electrical installed in each unit; Shared Common Space includes Bathroom with Shower, Kitchen and large meeting area. Water faucet and hose outside for your use and oil dumping area that is also shared.