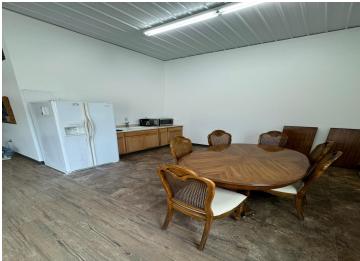

## **Description:**

NEW -Condo Storage Units large enough to fit an RV located at the Intersection Hwy78/108. Each unit has 14' Height overhead doors, Steel Walk in Entrance Door and 110amp Electrical installed in each unit; Shared Common Space includes Bathroom with Shower, Kitchen and large meeting area. Water faucet and hose outside for your use and oil dumping area that is also shared.