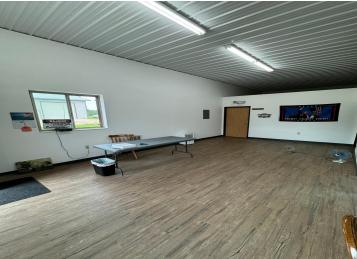

## **Description:**

NEW -Condo Storage Units large enough to fit an RV located at the Intersection Hwy78/108. Each unit has 14' Height overhead doors, Steel Walk in Entrance Door and 110amp Electrical installed in each unit; Shared Common Space includes Bathroom with Shower, Kitchen and large meeting area. Water faucet and hose outside for your use and oil dumping area that is also shared.