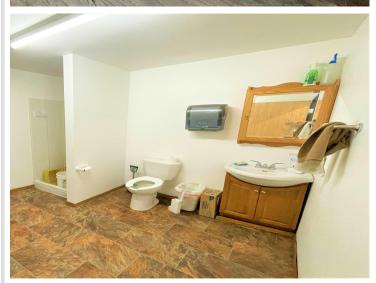

## **Description:**

NEW -Condo Storage Units large enough to fit an RV located at the Intersection Hwy78/108. Each unit has 14' Height overhead doors, Steel Walk in Entrance Door and 110amp Electrical installed in each unit; Shared Common Space includes Bathroom with Shower, Kitchen and large meeting area. Water faucet and hose outside for your use and oil dumping area that is also shared.