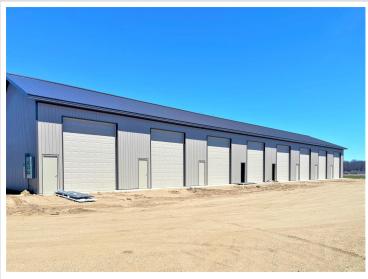

## **Description:**

NEW -Condo Storage Units large enough to fit an RV located at the Intersection Hwy78/108. Each unit has 14' Height overhead doors, Steel Walk in Entrance Door and 110amp Electrical installed in each unit; Shared Common Space includes Bathroom with Shower, Kitchen and large meeting area. Water faucet and hose outside for your use and oil dumping area that is also shared.