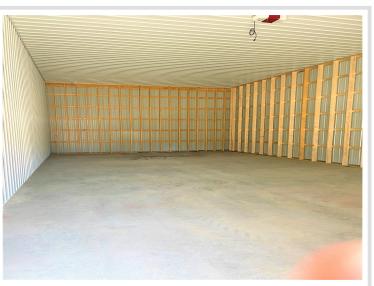

## **Description:**

NEW -Condo Storage Units large enough to fit an RV located at the Intersection Hwy78/108. Each unit has 14' Height overhead doors, Steel Walk in Entrance Door and 110amp Electrical installed in each unit; Shared Common Space includes Bathroom with Shower, Kitchen and large meeting area. Water faucet and hose outside for your use and oil dumping area that is also shared.