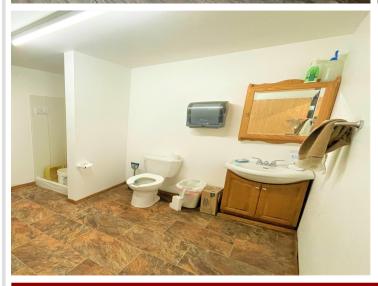

## **Description:**

NEW Condominium Association Storage Units located 3 Miles south of Perham at MN78/StHwy108 Intersection. Each unit has 14' Height overhead doors, Commercial Warner Overhead Door opener, Steel Walk in Entrance door, light fixture and 110 amp breaker box. Shared Common Space includes Kitchen, Meeting Area, 3/4 Bath - Common area is heated.