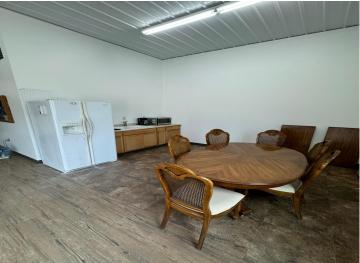

## **Description:**

NEW Condominium Association Storage Units located 3 Miles south of Perham at MN78/StHwy108 Intersection. Each unit has 14' Height overhead doors, Commercial Warner Overhead Door opener, Steel Walk in Entrance door, light fixture and 110 amp breaker box. Shared Common Space includes Kitchen, Meeting Area, 3/4 Bath - Common area is heated.