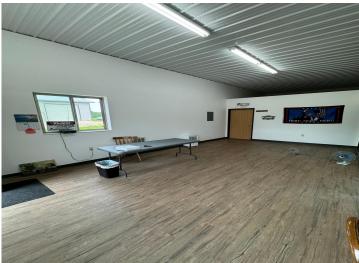

## **Description:**

NEW Condominium Association Storage Units located 3 Miles south of Perham at MN78/StHwy108 Intersection. Each unit has 14' Height overhead doors, Commercial Warner Overhead Door opener, Steel Walk in Entrance door, light fixture and 110 amp breaker box. Shared Common Space includes Kitchen, Meeting Area, 3/4 Bath - Common area is heated.