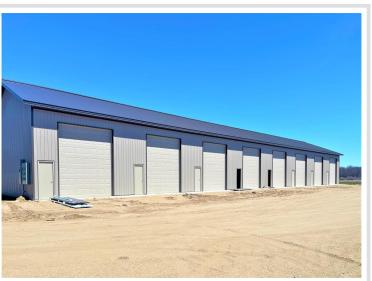

## **Description:**

NEW Condominium Association Storage Units located 3 Miles south of Perham at MN78/StHwy108 Intersection. Each unit has 14' Height overhead doors, Commercial Warner Overhead Door opener, Steel Walk in Entrance door, light fixture and 110 amp breaker box. Shared Common Space includes Kitchen, Meeting Area, 3/4 Bath - Common area is heated.