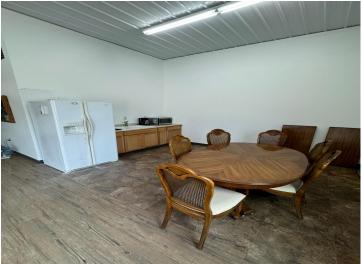

## **Description:**

NEW Condominium Association Storage Units located 3 Miles south of Perham at MN78/StHwy108 Intersection. Each unit has 14' Height overhead doors, Commerical Warner Overhead Door opener, Steel Walk in Entrance door, light fixture and 110 amp breaker box. Shared Common Space includes Kitchen, Meeting Area, 3/4 Bath - Common area is heated.