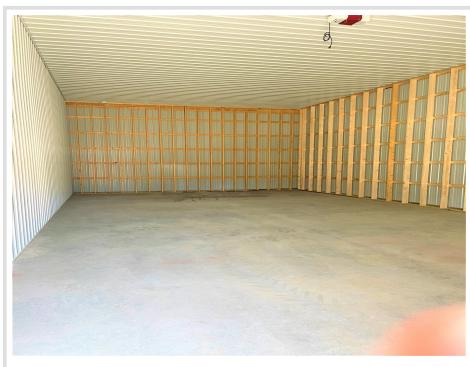

## **Description:**

NEW Condominium Association Storage Units located 3 Miles south of Perham at MN78/StHwy108 Intersection. Each unit has 14' Height overhead doors, Commerical Warner Overhead Door opener, Steel Walk in Entrance door, light fixture and 110 amp breaker box. Shared Common Space includes Kitchen, Meeting Area, 3/4 Bath - Common area is heated.