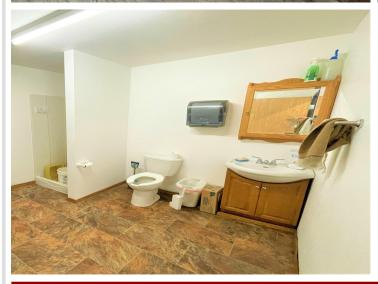

## **Description:**

NEW Condominium Association Storage Units located 3 Miles south of Perham at MN78/StHwy108 Intersection. Each unit has 14' Height overhead doors, Commerical Warner Overhead Door opener, Steel Walk in Entrance door, light fixture and 110 amp breaker box. Shared Common Space includes Kitchen, Meeting Area, 3/4 Bath - Common area is heated.