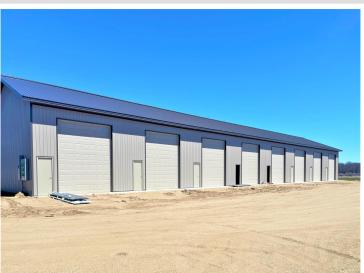

## **Description:**

NEW Condominium Association Storage Units located 3 Miles south of Perham at MN78/StHwy108 Intersection. Each unit has 14' Height overhead doors, Commerical Warner Overhead Door opener, Steel Walk in Entrance door, light fixture and 110 amp breaker box. Shared Common Space includes Kitchen, Meeting Area, 3/4 Bath - Common area is heated.