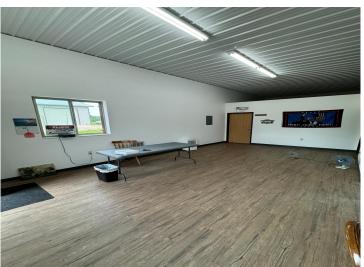

## **Description:**

NEW Condominium Association Storage Units located 3 Miles south of Perham at MN78/StHwy108 Intersection. Each unit has 14' Height overhead doors, Commerical Warner Overhead Door opener, Steel Walk in Entrance door, light fixture and 110 amp breaker box. Shared Common Space includes Kitchen, Meeting Area, 3/4 Bath - Common area is heated.