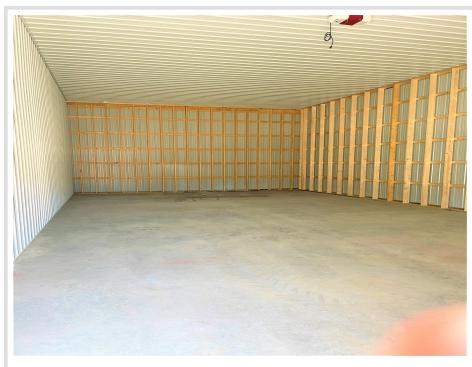

## **Description:**

NEW Condominium Association Storage Units located 3 Miles south of Perham at MN78/StHwy108 Intersection. Each unit has 14' Height overhead doors, Commerical Warner Overhead Door opener, Steel Walk in Entrance door, light fixture and 110 amp breaker box. Shared Common Space includes Kitchen, Meeting Area, 3/4 Bath - Common area is heated.