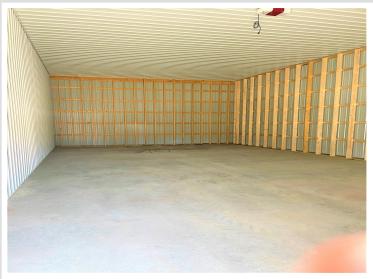

## **Description:**

NEW Condominium Association Storage Units located 3 Miles south of Perham at MN78/StHwy108 Intersection. Each unit has 14' Height overhead doors, Commerical Warner Overhead Door opener, Steel Walk in Entrance door, light fixture and 110 amp breaker box. Shared Common Space includes Kitchen, Meeting Area, 3/4 Bath - Common area is heated.