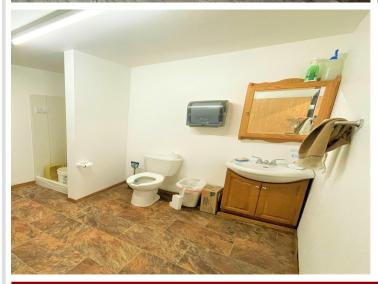

## **Description:**

NEW Condominium Association Storage Units located 3 Miles south of Perham at MN78/StHwy108 Intersection. Each unit has 14' Height overhead doors, Commerical Warner Overhead Door opener, Steel Walk in Entrance door, light fixture and 110 amp breaker box. Shared Common Space includes Kitchen, Meeting Area, 3/4 Bath - Common area is heated.