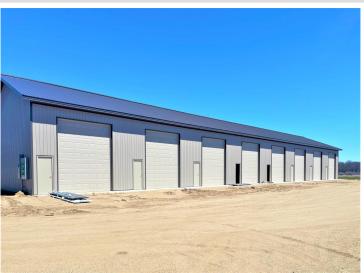

## **Description:**

NEW Condominium Association Storage Units located 3 Miles south of Perham at MN78/StHwy108 Intersection. Each unit has 14' Height overhead doors, Commerical Warner Overhead Door opener, Steel Walk in Entrance door, light fixture and 110 amp breaker box. Shared Common Space includes Kitchen, Meeting Area, 3/4 Bath - Common area is heated.