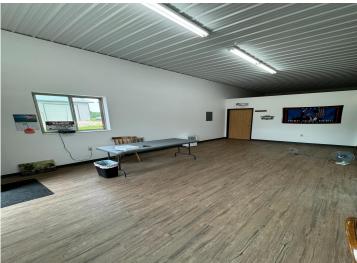

## **Description:**

NEW Condominium Association Storage Units located 3 Miles south of Perham at MN78/StHwy108 Intersection. Each unit has 14' Height overhead doors, Commerical Warner Overhead Door opener, Steel Walk in Entrance door, light fixture and 110 amp breaker box. Shared Common Space includes Kitchen, Meeting Area, 3/4 Bath - Common area is heated.