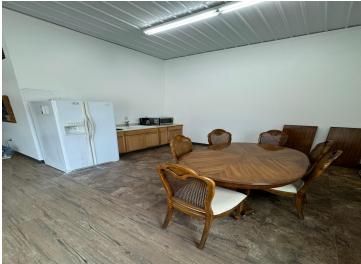

## **Description:**

NEW Condominium Association Storage Units located 3 Miles south of Perham at MN78/StHwy108 Intersection. Each unit has 14' Height overhead doors, Commerical Warner Overhead Door opener, Steel Walk in Entrance door, light fixture and 110 amp breaker box. Shared Common Space includes Kitchen, Meeting Area, 3/4 Bath - Common area is heated.