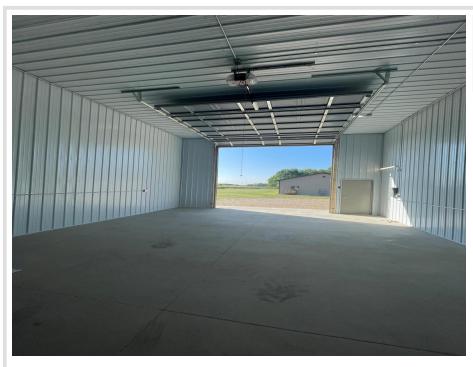

## **Description:**

NEW Condominium Association Storage Units located 3 Miles south of Perham at MN78/StHwy108 Intersection. Each unit has 14' Height overhead doors, Commerical Warner Overhead Door opener, Steel Walk in Entrance door, light fixture and 110 amp breaker box. Shared Common Space includes Kitchen, Meeting Area, 3/4 Bath - Common area is heated. This unit is finished and partially insulated