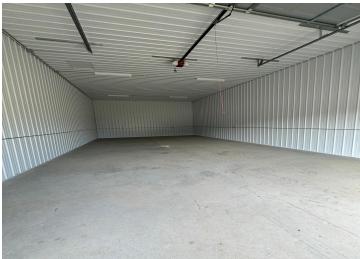

## **Description:**

NEW Condominium Association Storage Units located 3 Miles south of Perham at MN78/StHwy108 Intersection. Each unit has 14' Height overhead doors, Commerical Warner Overhead Door opener, Steel Walk in Entrance door, light fixture and 110 amp breaker box. Shared Common Space includes Kitchen, Meeting Area, 3/4 Bath - Common area is heated. This unit is finished and partially insulated