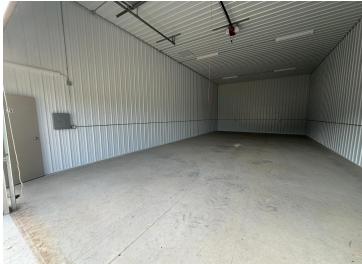

## **Description:**

NEW Condominium Association Storage Units located 3 Miles south of Perham at MN78/StHwy108 Intersection. Each unit has 14' Height overhead doors, Commerical Warner Overhead Door opener, Steel Walk in Entrance door, light fixture and 110 amp breaker box. Shared Common Space includes Kitchen, Meeting Area, 3/4 Bath - Common area is heated. This unit is finished and partially insulated