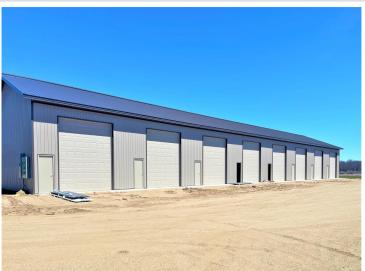

## **Description:**

NEW Condominium Association Storage Units located 3 Miles south of Perham at MN78/StHwy108 Intersection. Each unit has 14' Height overhead doors, Commerical Warner Overhead Door opener, Steel Walk in Entrance door, light fixture and 110 amp breaker box. Shared Common Space includes Kitchen, Meeting Area, 3/4 Bath - Common area is heated. This unit is finished and partially insulated