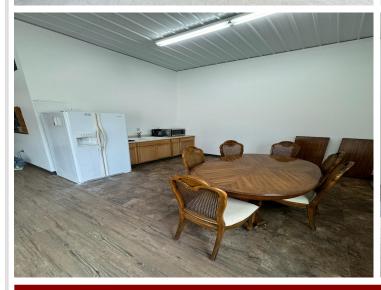

## **Description:**

NEW Condominium Association Storage Units located 3 Miles south of Perham at MN78/StHwy108 Intersection. Each unit has 14' Height overhead doors, Commerical Warner Overhead Door opener, Steel Walk in Entrance door, light fixture and 110 amp breaker box. Shared Common Space includes Kitchen, Meeting Area, 3/4 Bath - Common area is heated. This unit is finished and partially insulated