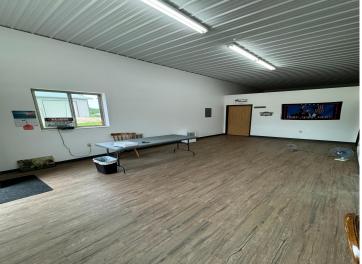

## **Description:**

NEW Condominium Association Storage Units located 3 Miles south of Perham at MN78/StHwy108 Intersection. Each unit has 14' Height overhead doors, Commerical Warner Overhead Door opener, Steel Walk in Entrance door, light fixture and 110 amp breaker box. Shared Common Space includes Kitchen, Meeting Area, 3/4 Bath - Common area is heated. This unit is finished and partially insulated