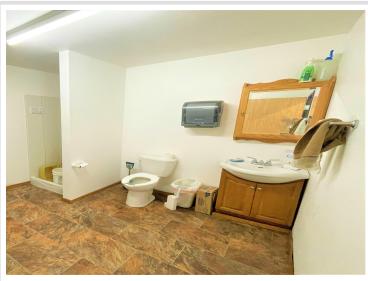

## **Description:**

NEW Condominium Association Storage Units located 3 Miles south of Perham at MN78/StHwy108 Intersection. Each unit has 14' Height overhead doors, Commerical Warner Overhead Door opener, Steel Walk in Entrance door, light fixture and 110 amp breaker box. Shared Common Space includes Kitchen, Meeting Area, 3/4 Bath - Common area is heated. This unit is finished and partially insulated