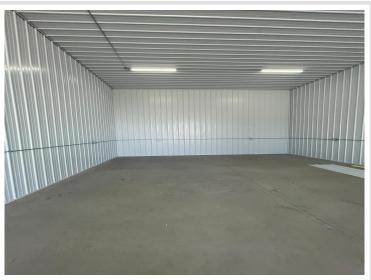

## **Description:**

NEW Condominium Association Storage Units located 3 Miles south of Perham at MN78/StHwy108 Intersection. Each unit has 14' Height overhead doors, Commerical Warner Overhead Door opener, Steel Walk in Entrance door, light fixture and 110 amp breaker box. Shared Common Space includes Kitchen, Meeting Area, 3/4 Bath - Common area is heated. This unit is finished and partially insulated