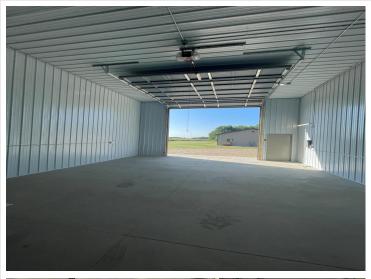

## **Description:**

NEW Condominium Association Storage Units located 3 Miles south of Perham at MN78/StHwy108 Intersection. Each unit has 14' Height overhead doors, Commerical Warner Overhead Door opener, Steel Walk in Entrance door, light fixture and 110 amp breaker box. Shared Common Space includes Kitchen, Meeting Area, 3/4 Bath - Common area is heated. This unit is finished and partially insulated