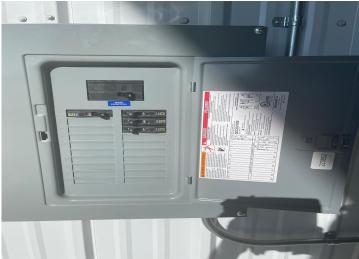

## **Description:**

NEW Condominium Association Storage Units located 3 Miles south of Perham at MN78/StHwy108 Intersection. Each unit has 14' Height overhead doors, Commerical Warner Overhead Door opener, Steel Walk in Entrance door, light fixture and 110 amp breaker box. Shared Common Space includes Kitchen, Meeting Area, 3/4 Bath - Common area is heated. This unit is finished and partially insulated