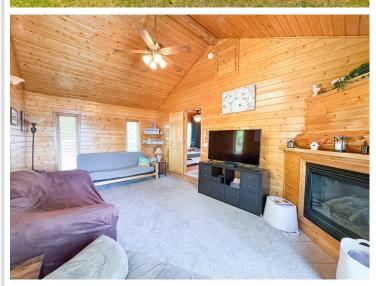

## **Description:**

Year round lakeside retreat awaits you at this inviting 2 bedroom cabin on 150?ft of level frontage on Long Lake, just minutes from Ottertail's shops and restaurants and directly across from Otter Tail Lake's Riviera Public Access for effortless boating and premier walleye fishing. Inside, enjoy vaulted ceilings, a cozy gas fireplace, and central air conditioning. While outside, a spacious patio, storage shed for water toys, and a perfectly sited firepit set the stage for every breathtaking sunset on this 1,091 acre lake with a 16 ft max depth great for fishing and fun water activities. Don't miss out at making your own lake memories this summer!

## **Additional Features:**

**Basement:** Crawl Space, Unfinished, Wood **Fuel:** Electric, Natural Gas **Heat:** Baseboard, Forced Air, Fireplace(s) **Sewer:** Private Sewer, Tank with Drainage Field **Water:** Private **Air Conditioning:** Central Air