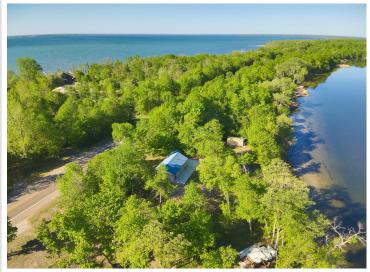

## **Description:**

Year round lakeside retreat awaits you at this inviting 2 bedroom cabin on 150?ft of level frontage on Long Lake, just minutes from Ottertail's shops and restaurants and directly across from Otter Tail Lake's Riviera Public Access for effortless boating and premier walleye fishing. Inside, enjoy vaulted ceilings, a cozy gas fireplace, and central air conditioning. While outside, a spacious patio, storage shed for water toys, and a perfectly sited firepit set the stage for every breathtaking sunset on this 1,091 acre lake with a 16 ft max depth great for fishing and fun water activities. Don't miss out at making your own lake memories this summer!

MLS 6720192 Lake Home

\$369,900

816 sq ft 2 bedrooms 1 baths

41443 County Highway 1 Ottertail MN 56571

Waterfront: Long Lake (56021000)

Status: Active