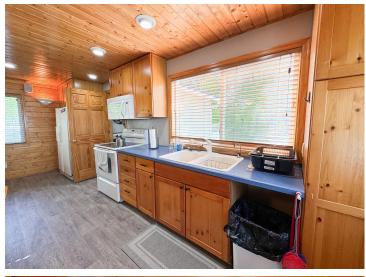

## **Description:**

Year round lakeside retreat awaits you at this inviting 2 bedroom cabin on 150?ft of level frontage on Long Lake, just minutes from Ottertail's shops and restaurants and directly across from Otter Tail Lake's Riviera Public Access for effortless boating and premier walleye fishing. Inside, enjoy vaulted ceilings, a cozy gas fireplace, and central air conditioning. While outside, a spacious patio, storage shed for water toys, and a perfectly sited firepit set the stage for every breathtaking sunset on this 1,091 acre lake with a 16 ft max depth great for fishing and fun water activities. Don't miss out at making your own lake memories this summer!