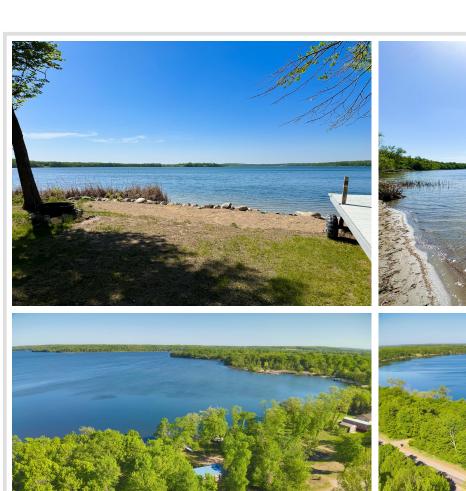

## **Description:**

Year round lakeside retreat awaits you at this inviting 2 bedroom cabin on 150?ft of level frontage on Long Lake, just minutes from Ottertail's shops and restaurants and directly across from Otter Tail Lake's Riviera Public Access for effortless boating and premier walleye fishing. Inside, enjoy vaulted ceilings, a cozy gas fireplace, and central air conditioning. While outside, a spacious patio, storage shed for water toys, and a perfectly sited firepit set the stage for every breathtaking sunset on this 1,091 acre lake with a 16 ft max depth great for fishing and fun water activities. Don't miss out at making your own lake memories this summer!