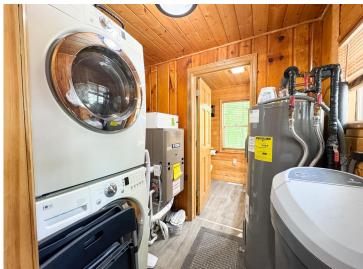

## **Additional Features:**

**Basement:** Crawl Space, Unfinished, Wood **Fuel:** Electric, Natural Gas **Heat:** Baseboard, Forced Air, Fireplace(s) **Sewer:** Private Sewer, Tank with Drainage Field **Water:** Private **Air Conditioning:** Central Air