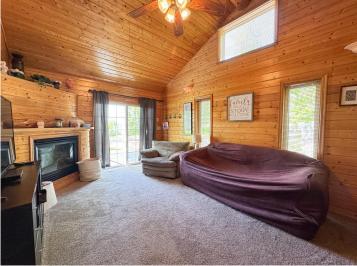

## **Description:**

Year round lakeside retreat awaits you at this inviting 2 bedroom cabin on 150?ft of level frontage on Long Lake, just minutes from Ottertail's shops and restaurants and directly across from Otter Tail Lake's Riviera Public Access for effortless boating and premier walleye fishing. Inside, enjoy vaulted ceilings, a cozy gas fireplace, and central air conditioning. While outside, a spacious patio, storage shed for water toys, and a perfectly sited firepit set the stage for every breathtaking sunset on this 1,091 acre lake with a 16 ft max depth great for fishing and fun water activities. Don't miss out at making your own lake memories this summer!

## **Additional Features:**

**Basement:** Crawl Space, Unfinished, Wood **Fuel:** Electric, Natural Gas **Heat:** Baseboard, Forced Air, Fireplace(s) **Sewer:** Private Sewer, Tank with Drainage Field **Water:** Private **Air Conditioning:** Central Air