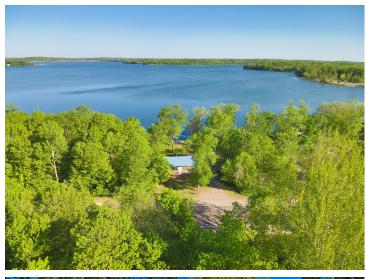

MLS 6720192 Lake Home

\$369,900

816 sq ft 2 bedrooms 1 baths

41443 County Highway 1 Ottertail MN 56571

Waterfront: Long Lake (56021000)

Status: Active

## **Description:**

Year round lakeside retreat awaits you at this inviting 2 bedroom cabin on 150?ft of level frontage on Long Lake, just minutes from Ottertail's shops and restaurants and directly across from Otter Tail Lake's Riviera Public Access for effortless boating and premier walleye fishing. Inside, enjoy vaulted ceilings, a cozy gas fireplace, and central air conditioning. While outside, a spacious patio, storage shed for water toys, and a perfectly sited firepit set the stage for every breathtaking sunset on this 1,091 acre lake with a 16 ft max depth great for fishing and fun water activities. Don't miss out at making your own lake memories this summer!