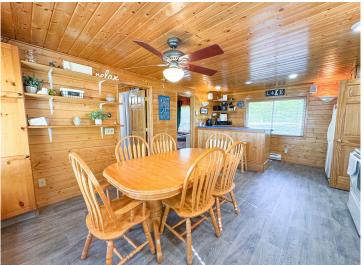

## **Description:**

Year round lakeside retreat awaits you at this inviting 2 bedroom cabin on 150?ft of level frontage on Long Lake, just minutes from Ottertail's shops and restaurants and directly across from Otter Tail Lake's Riviera Public Access for effortless boating and premier walleye fishing. Inside, enjoy vaulted ceilings, a cozy gas fireplace, and central air conditioning. While outside, a spacious patio, storage shed for water toys, and a perfectly sited firepit set the stage for every breathtaking sunset on this 1,091 acre lake with a 16 ft max depth great for fishing and fun water activities. Don't miss out at making your own lake memories this summer!