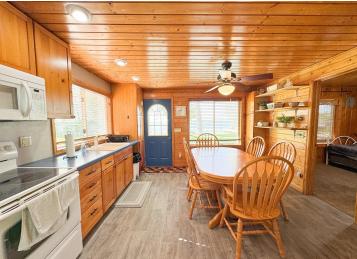

## **Description:**

Year round lakeside retreat awaits you at this inviting 2 bedroom cabin on 150?ft of level frontage on Long Lake, just minutes from Ottertail's shops and restaurants and directly across from Otter Tail Lake's Riviera Public Access for effortless boating and premier walleye fishing. Inside, enjoy vaulted ceilings, a cozy gas fireplace, and central air conditioning. While outside, a spacious patio, storage shed for water toys, and a perfectly sited firepit set the stage for every breathtaking sunset on this 1,091 acre lake with a 16 ft max depth great for fishing and fun water activities. Don't miss out at making your own lake memories this summer!