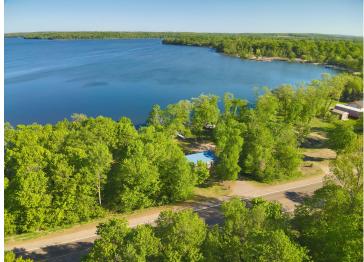

## **Description:**

Year round lakeside retreat awaits you at this inviting 2 bedroom cabin on 150?ft of level frontage on Long Lake, just minutes from Ottertail's shops and restaurants and directly across from Otter Tail Lake's Riviera Public Access for effortless boating and premier walleye fishing. Inside, enjoy vaulted ceilings, a cozy gas fireplace, and central air conditioning. While outside, a spacious patio, storage shed for water toys, and a perfectly sited firepit set the stage for every breathtaking sunset on this 1,091 acre lake with a 16 ft max depth great for fishing and fun water activities. Don't miss out at making your own lake memories this summer!