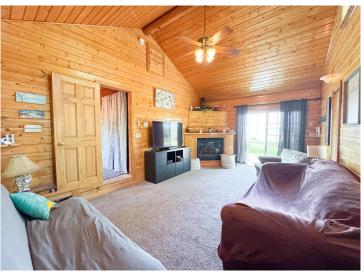

## **Description:**

Year round lakeside retreat awaits you at this inviting 2 bedroom cabin on 150?ft of level frontage on Long Lake, just minutes from Ottertail's shops and restaurants and directly across from Otter Tail Lake's Riviera Public Access for effortless boating and premier walleye fishing. Inside, enjoy vaulted ceilings, a cozy gas fireplace, and central air conditioning. While outside, a spacious patio, storage shed for water toys, and a perfectly sited firepit set the stage for every breathtaking sunset on this 1,091 acre lake with a 16 ft max depth great for fishing and fun water activities. Don't miss out at making your own lake memories this summer!

## **Additional Features:**

**Basement:** Crawl Space, Unfinished, Wood **Fuel:** Electric, Natural Gas **Heat:** Baseboard, Forced Air, Fireplace(s) **Sewer:** Private Sewer, Tank with Drainage Field **Water:** Private **Air Conditioning:** Central Air