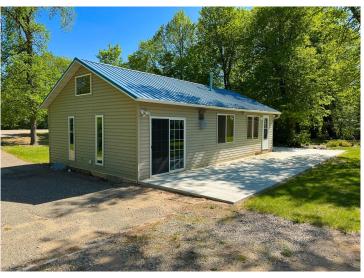

## **Description:**

Year round lakeside retreat awaits you at this inviting 2 bedroom cabin on 150?ft of level frontage on Long Lake, just minutes from Ottertail's shops and restaurants and directly across from Otter Tail Lake's Riviera Public Access for effortless boating and premier walleye fishing. Inside, enjoy vaulted ceilings, a cozy gas fireplace, and central air conditioning. While outside, a spacious patio, storage shed for water toys, and a perfectly sited firepit set the stage for every breathtaking sunset on this 1,091 acre lake with a 16 ft max depth great for fishing and fun water activities. Don't miss out at making your own lake memories this summer!