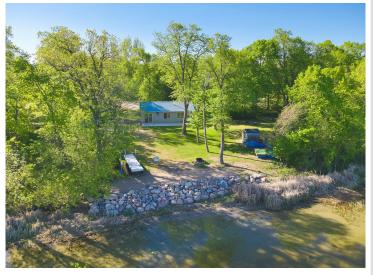

## **Description:**

Year round lakeside retreat awaits you at this inviting 2 bedroom cabin on 150?ft of level frontage on Long Lake, just minutes from Ottertail's shops and restaurants and directly across from Otter Tail Lake's Riviera Public Access for effortless boating and premier walleye fishing. Inside, enjoy vaulted ceilings, a cozy gas fireplace, and central air conditioning. While outside, a spacious patio, storage shed for water toys, and a perfectly sited firepit set the stage for every breathtaking sunset on this 1,091 acre lake with a 16 ft max depth great for fishing and fun water activities. Don't miss out at making your own lake memories this summer!