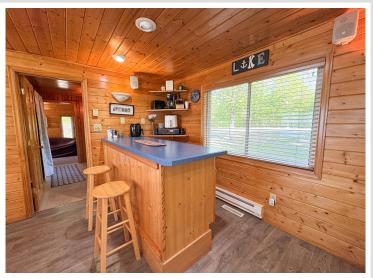

## **Description:**

Year round lakeside retreat awaits you at this inviting 2 bedroom cabin on 150?ft of level frontage on Long Lake, just minutes from Ottertail's shops and restaurants and directly across from Otter Tail Lake's Riviera Public Access for effortless boating and premier walleye fishing. Inside, enjoy vaulted ceilings, a cozy gas fireplace, and central air conditioning. While outside, a spacious patio, storage shed for water toys, and a perfectly sited firepit set the stage for every breathtaking sunset on this 1,091 acre lake with a 16 ft max depth great for fishing and fun water activities. Don't miss out at making your own lake memories this summer!