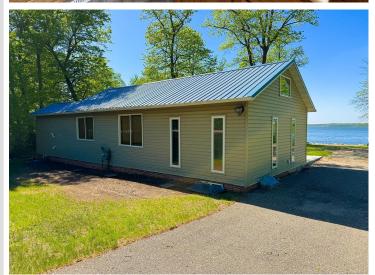

## **Description:**

Year round lakeside retreat awaits you at this inviting 2 bedroom cabin on 150?ft of level frontage on Long Lake, just minutes from Ottertail's shops and restaurants and directly across from Otter Tail Lake's Riviera Public Access for effortless boating and premier walleye fishing. Inside, enjoy vaulted ceilings, a cozy gas fireplace, and central air conditioning. While outside, a spacious patio, storage shed for water toys, and a perfectly sited firepit set the stage for every breathtaking sunset on this 1,091 acre lake with a 16 ft max depth great for fishing and fun water activities. Don't miss out at making your own lake memories this summer!

## **Additional Details:**

Year Built 1940
Lot Acres 0.56
Lot Dimensions Irregular
School District 549
Taxes \$1,332
Taxes with Assessments \$1,486
Tax Year 2025