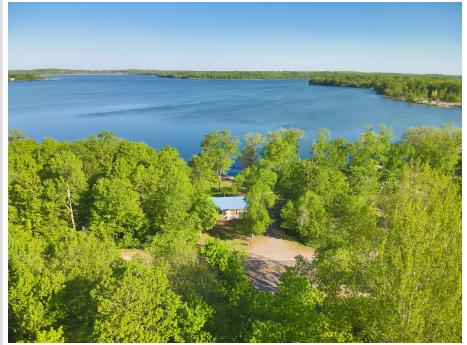

MLS 6720192 Lake Home

\$369,900

816 sq ft 2 bedrooms 1 baths

41443 County Highway 1 Ottertail MN 56571

Waterfront: Long Lake (56021000)

Status: Active

## **Description:**

Year round lakeside retreat awaits you at this inviting 2 bedroom cabin on 150?ft of level frontage on Long Lake, just minutes from Ottertail's shops and restaurants and directly across from Otter Tail Lake's Riviera Public Access for effortless boating and premier walleye fishing. Inside, enjoy vaulted ceilings, a cozy gas fireplace, and central air conditioning. While outside, a spacious patio, storage shed for water toys, and a perfectly sited firepit set the stage for every breathtaking sunset on this 1,091 acre lake with a 16 ft max depth great for fishing and fun water activities. Don't miss out at making your own lake memories this summer!