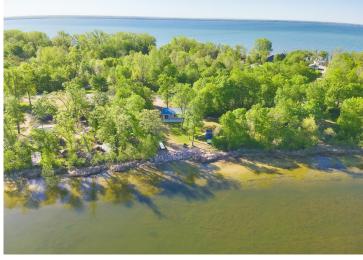

## **Description:**

Year round lakeside retreat awaits you at this inviting 2 bedroom cabin on 150?ft of level frontage on Long Lake, just minutes from Ottertail's shops and restaurants and directly across from Otter Tail Lake's Riviera Public Access for effortless boating and premier walleye fishing. Inside, enjoy vaulted ceilings, a cozy gas fireplace, and central air conditioning. While outside, a spacious patio, storage shed for water toys, and a perfectly sited firepit set the stage for every breathtaking sunset on this 1,091 acre lake with a 16 ft max depth great for fishing and fun water activities. Don't miss out at making your own lake memories this summer!

MLS 6720192 Lake Home

\$369,900

816 sq ft 2 bedrooms 1 baths

41443 County Highway 1 Ottertail MN 56571

Waterfront: Long Lake (56021000)

Status: Active