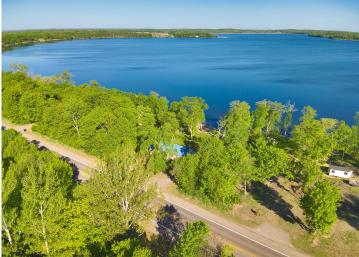

## **Description:**

Year round lakeside retreat awaits you at this inviting 2 bedroom cabin on 150?ft of level frontage on Long Lake, just minutes from Ottertail's shops and restaurants and directly across from Otter Tail Lake's Riviera Public Access for effortless boating and premier walleye fishing. Inside, enjoy vaulted ceilings, a cozy gas fireplace, and central air conditioning. While outside, a spacious patio, storage shed for water toys, and a perfectly sited firepit set the stage for every breathtaking sunset on this 1,091 acre lake with a 16 ft max depth great for fishing and fun water activities. Don't miss out at making your own lake memories this summer!