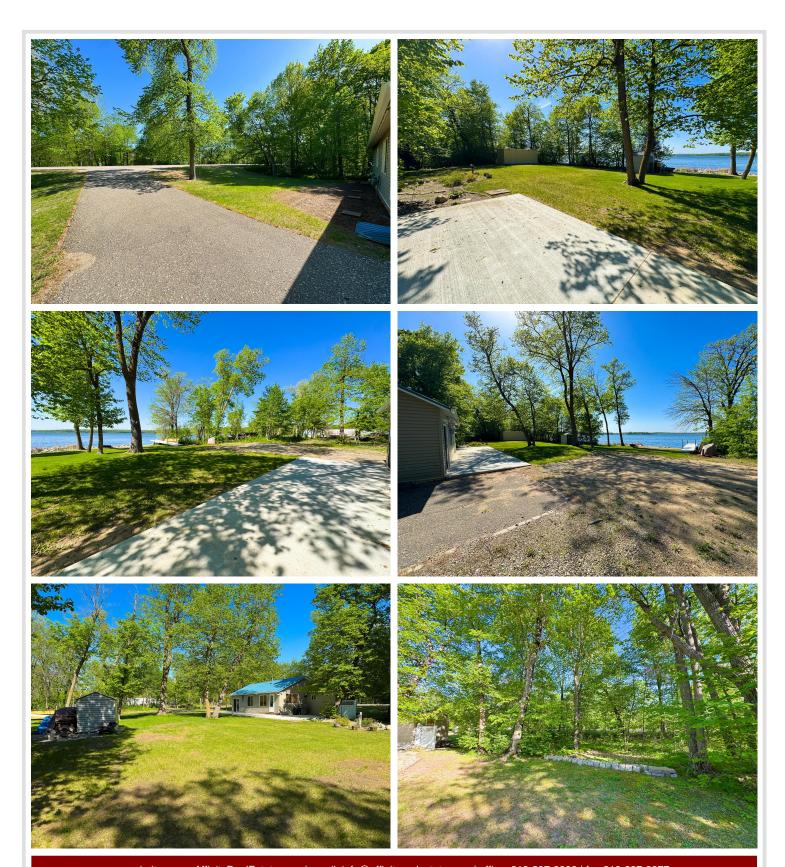

## **Description:**

Year round lakeside retreat awaits you at this inviting 2 bedroom cabin on 150?ft of level frontage on Long Lake, just minutes from Ottertail's shops and restaurants and directly across from Otter Tail Lake's Riviera Public Access for effortless boating and premier walleye fishing. Inside, enjoy vaulted ceilings, a cozy gas fireplace, and central air conditioning. While outside, a spacious patio, storage shed for water toys, and a perfectly sited firepit set the stage for every breathtaking sunset on this 1,091 acre lake with a 16 ft max depth great for fishing and fun water activities. Don't miss out at making your own lake memories this summer!