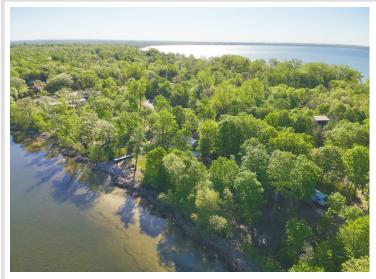

## **Description:**

Year round lakeside retreat awaits you at this inviting 2 bedroom cabin on 150?ft of level frontage on Long Lake, just minutes from Ottertail's shops and restaurants and directly across from Otter Tail Lake's Riviera Public Access for effortless boating and premier walleye fishing. Inside, enjoy vaulted ceilings, a cozy gas fireplace, and central air conditioning. While outside, a spacious patio, storage shed for water toys, and a perfectly sited firepit set the stage for every breathtaking sunset on this 1,091 acre lake with a 16 ft max depth great for fishing and fun water activities. Don't miss out at making your own lake memories this summer!

MLS 6720192 Lake Home

\$369,900

816 sq ft 2 bedrooms 1 baths

41443 County Highway 1 Ottertail MN 56571

Waterfront: Long Lake (56021000)

Status: Active