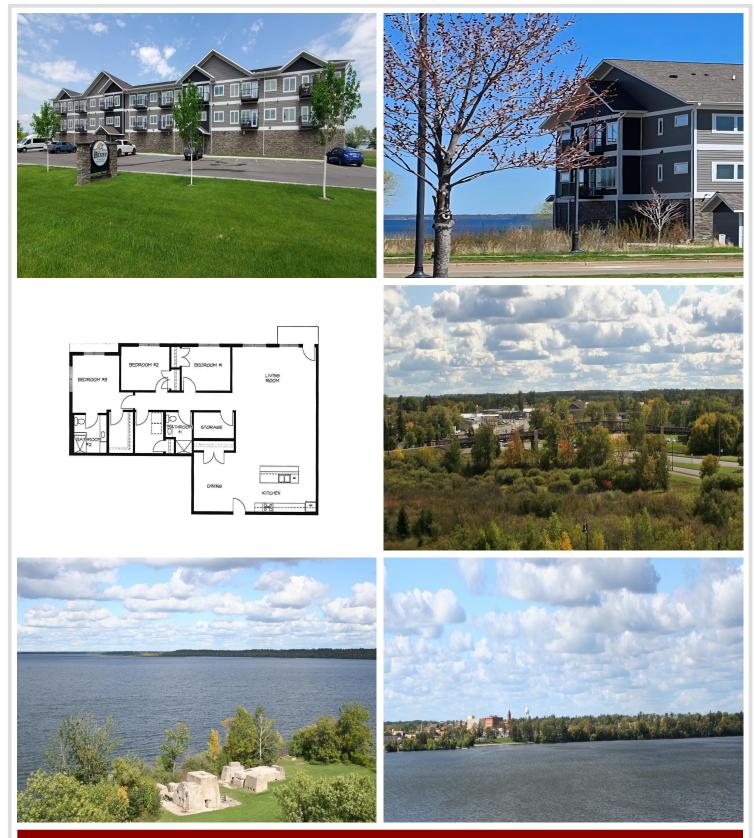

### **Description:**

Welcome to Bemidji's premier lakeside condominiums on the south shore of Lake Bemidji! We are excited to introduce this fabulous 3-bedroom lakeside home that could be yours. This floor plan, known as 'The North Star,' features 3 bedrooms, 2 baths, and a spacious 1,904 square feet, complete with ample storage throughout.

Unit 115 is located on the first floor, offering lake views from the living room and every bedroom. Additional amenities include climate-controlled secure indoor parking, two elevators, a lakeside patio, triple-pane windows, soundproof insulation, and private balconies. Each residence is equipped with quartz countertops and Onyx shower systems. Living at The Bixby provides an ultra-convenient lifestyle, eliminating the need for lawn mowing, tree trimming, or snow plowing. The association fee also covers natural gas, water, sewer, and refuse services. Schedule a tour today and see how easy life can be!

### Additional Details:

| Year Built             | 2022    |
|------------------------|---------|
| Lot Acres              | 0.06    |
| Lot Dimensions         | 348x228 |
| Garage Stalls          | 1       |
| School District        | 31      |
| Taxes                  | \$5,658 |
| Taxes with Assessments | \$5,658 |
| Tax Year               | 2025    |