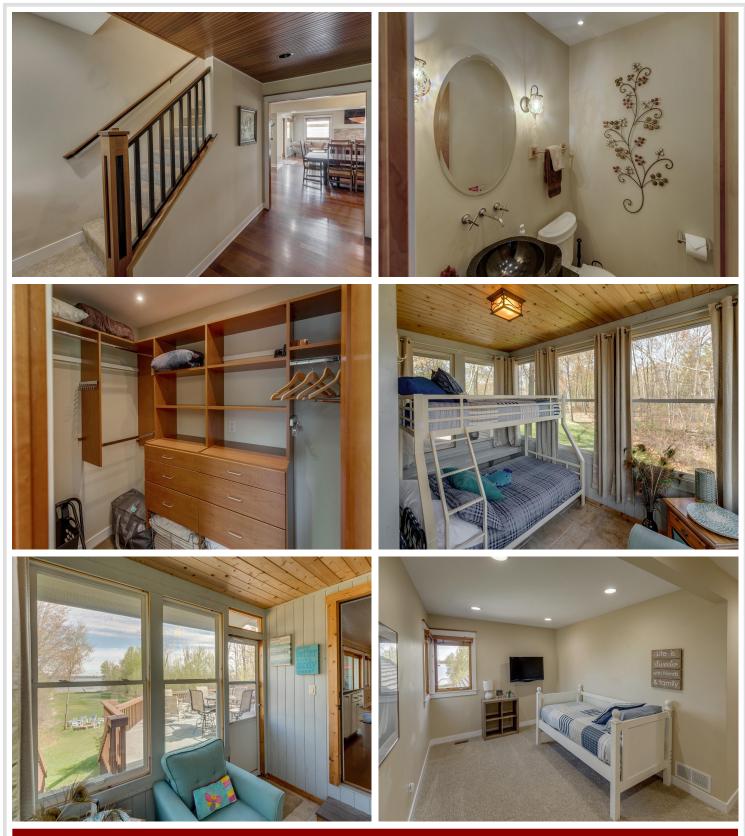

## **Description:**

Welcome to your exclusive 4-bedroom, 4-bath executive North Long Lake home, nestled on a private setting. This expansive property features a custom-built deck perfect for entertaining and enjoying breathtaking lake views. The home offers a spacious layout with high-end finishes throughout, including gourmet kitchen, luxurious owner suite, and expansive living areas. With privacy gate and lush, manicured grounds, this estate provides the perfect blend of seclusion and accessibility. Ideal for those seeking a luxurious lakeside retreat with plenty of space for both relaxation and entertaining. Get ready to start living lake life on North Long Lake! Schedule your private showing today!

### Additional Details:

| Year Built             | 1967            |
|------------------------|-----------------|
| Lot Acres              | 1.74            |
| Lot Dimensions         | 150x505x150x505 |
| Garage Stalls          | 2               |
| School District        | 181             |
| Taxes                  | \$5,598         |
| Taxes with Assessments | \$5,598         |
| Tax Year               | 2024            |