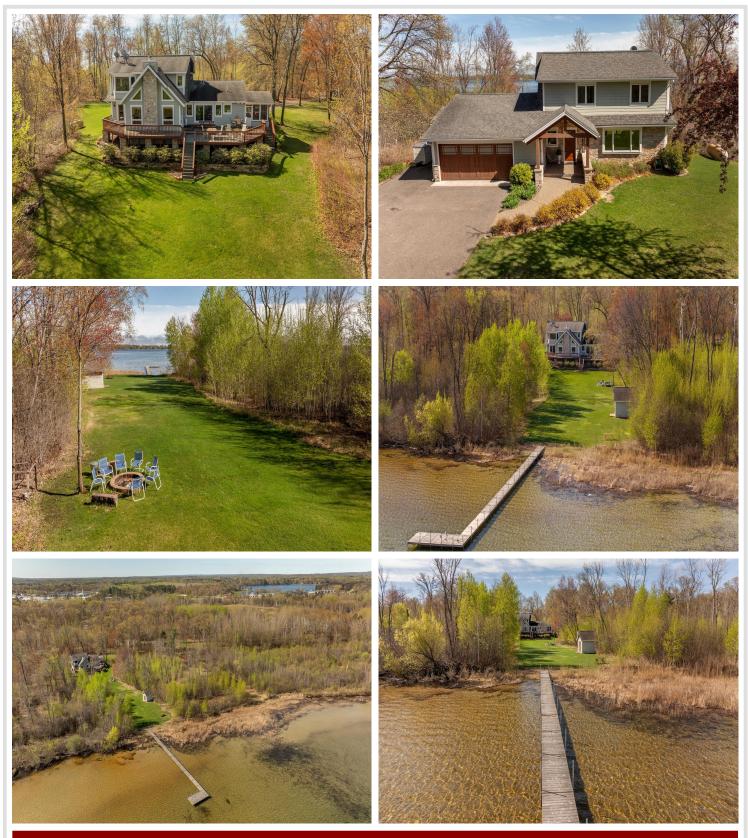

## **Description:**

Welcome to your exclusive 4-bedroom, 4-bath executive North Long Lake home, nestled on a private setting. This expansive property features a custom-built deck perfect for entertaining and enjoying breathtaking lake views. The home offers a spacious layout with high-end finishes throughout, including gourmet kitchen, luxurious owner suite, and expansive living areas. With privacy gate and lush, manicured grounds, this estate provides the perfect blend of seclusion and accessibility. Ideal for those seeking a luxurious lakeside retreat with plenty of space for both relaxation and entertaining. Get ready to start living lake life on North Long Lake! Schedule your private showing today!

### Additional Details:

| Year Built             | 1967            |
|------------------------|-----------------|
| Lot Acres              | 1.74            |
| Lot Dimensions         | 150x505x150x505 |
| Garage Stalls          | 2               |
| School District        | 181             |
| Taxes                  | \$5,598         |
| Taxes with Assessments | \$5,598         |
| Tax Year               | 2024            |