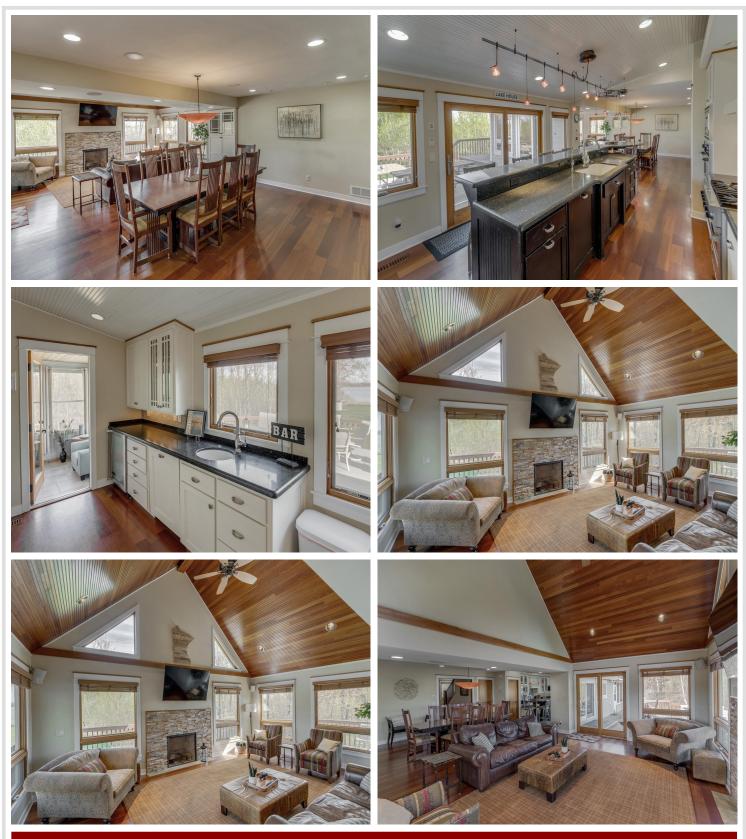

## **Description:**

Welcome to your exclusive 4-bedroom, 4-bath executive North Long Lake home, nestled on a private setting. This expansive property features a custom-built deck perfect for entertaining and enjoying breathtaking lake views. The home offers a spacious layout with high-end finishes throughout, including gourmet kitchen, luxurious owner suite, and expansive living areas. With privacy gate and lush, manicured grounds, this estate provides the perfect blend of seclusion and accessibility. Ideal for those seeking a luxurious lakeside retreat with plenty of space for both relaxation and entertaining. Get ready to start living lake life on North Long Lake! Schedule your private showing today!