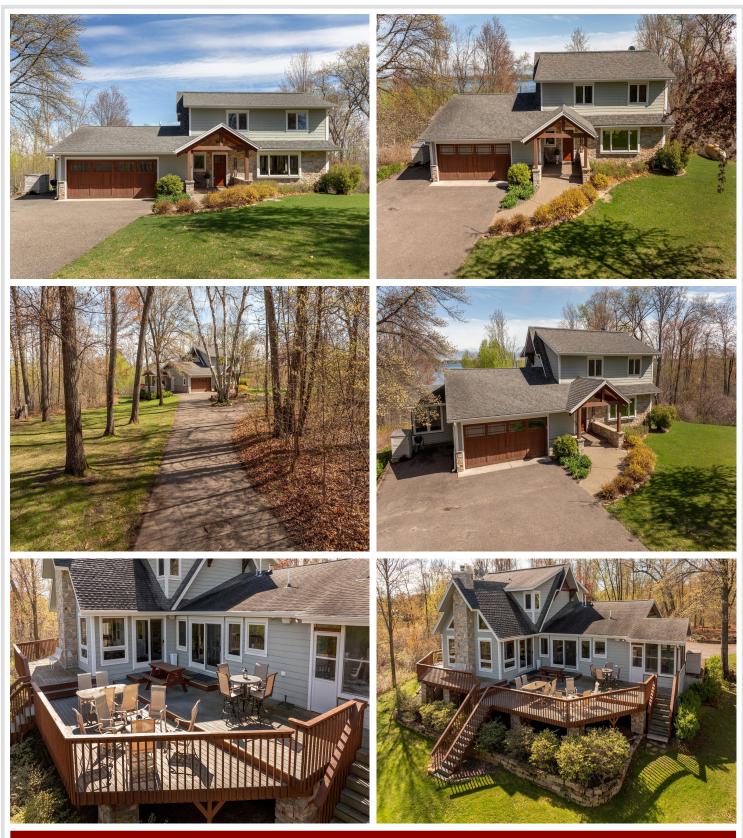

## **Description:**

Welcome to your exclusive 4-bedroom, 4-bath executive North Long Lake home, nestled on a private setting. This expansive property features a custom-built deck perfect for entertaining and enjoying breathtaking lake views. The home offers a spacious layout with high-end finishes throughout, including gourmet kitchen, luxurious owner suite, and expansive living areas. With privacy gate and lush, manicured grounds, this estate provides the perfect blend of seclusion and accessibility. Ideal for those seeking a luxurious lakeside retreat with plenty of space for both relaxation and entertaining. Get ready to start living lake life on North Long Lake! Schedule your private showing today!

### Additional Details:

| Year Built             | 1967            |
|------------------------|-----------------|
| Lot Acres              | 1.74            |
| Lot Dimensions         | 150x505x150x505 |
| Garage Stalls          | 2               |
| School District        | 181             |
| Taxes                  | \$5,598         |
| Taxes with Assessments | \$5,598         |
| Tax Year               | 2024            |