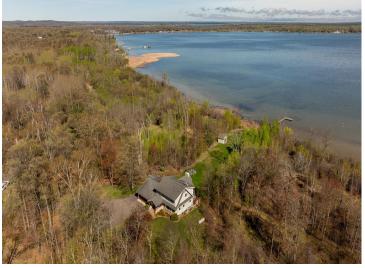

## **Description:**

Welcome to your exclusive 4-bedroom, 4-bath executive North Long Lake home, nestled on a private setting. This expansive property features a custom-built deck perfect for entertaining and enjoying breathtaking lake views. The home offers a spacious layout with high-end finishes throughout, including gourmet kitchen, luxurious owner suite, and expansive living areas. With privacy gate and lush, manicured grounds, this estate provides the perfect blend of seclusion and accessibility. Ideal for those seeking a luxurious lakeside retreat with plenty of space for both relaxation and entertaining. Get ready to start living lake life on North Long Lake! Schedule your private showing today!

### Additional Details:

| Year Built             | 1967            |
|------------------------|-----------------|
| Lot Acres              | 1.74            |
| Lot Dimensions         | 150x505x150x505 |
| Garage Stalls          | 2               |
| School District        | 181             |
| Taxes                  | \$5,598         |
| Taxes with Assessments | \$5,598         |
| Tax Year               | 2024            |