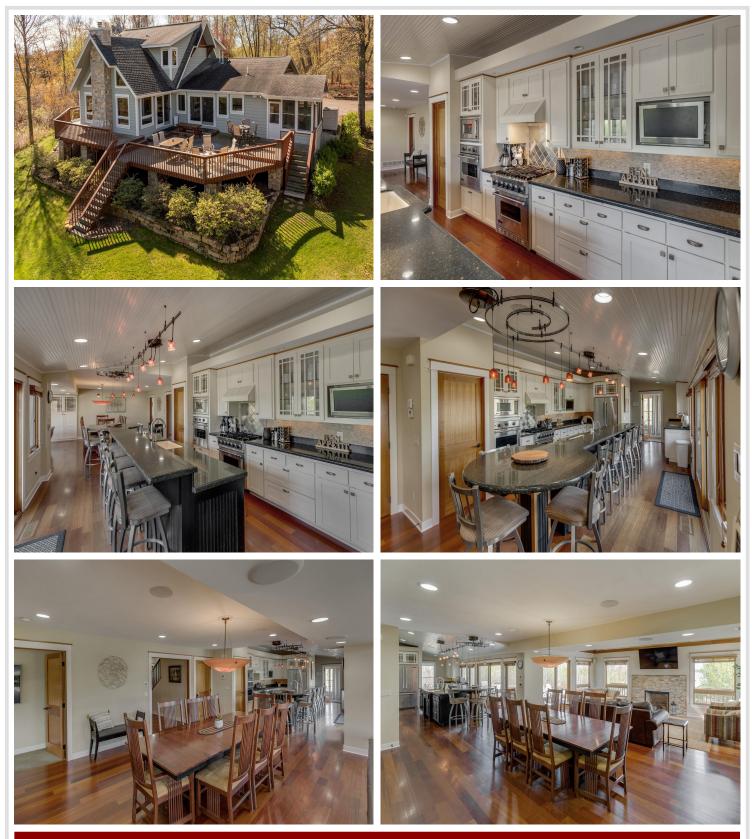

## **Description:**

Welcome to your exclusive 4-bedroom, 4-bath executive North Long Lake home, nestled on a private setting. This expansive property features a custom-built deck perfect for entertaining and enjoying breathtaking lake views. The home offers a spacious layout with high-end finishes throughout, including gourmet kitchen, luxurious owner suite, and expansive living areas. With privacy gate and lush, manicured grounds, this estate provides the perfect blend of seclusion and accessibility. Ideal for those seeking a luxurious lakeside retreat with plenty of space for both relaxation and entertaining. Get ready to start living lake life on North Long Lake! Schedule your private showing today!