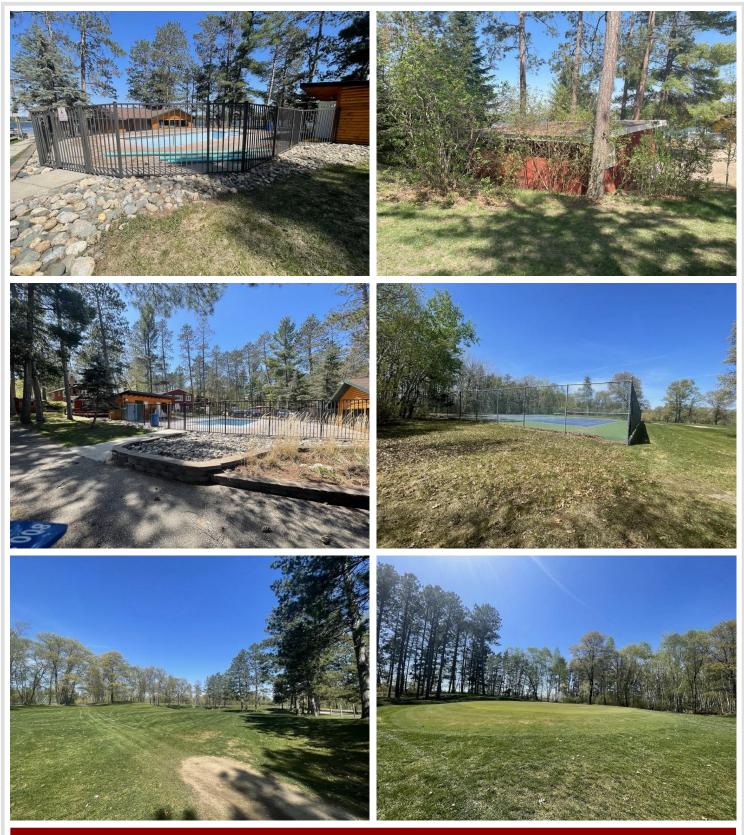

## **Description:**

Eagle Bay Cabin – Lake Life Without the Hassle! Enjoy all the perks of lakefront living without the upkeep in this charming 2-bedroom, 1-bath cabin, new roof, comes furnished and located in a resortaminium community, where you'll have the opportunity to become a shareholder. Just steps from your door, you'll find the lodge, laundry facilities, a perfect sandy beach, and a dedicated dock slip for your boat. Resort amenities include lake toys, a heated outdoor pool, basketball, and pickleball/tennis courts — perfect for active lifestyles or relaxing getaways. Nestled next to Eagle View Golf Course, and just 10 minutes from Itasca State Park, you're also close to local restaurants, scenic hiking trails, and other recreational activities. When you're not enjoying it yourself, this cabin can be rented out during peak weeks through the resort association — making it a smart investment as well as a retreat.