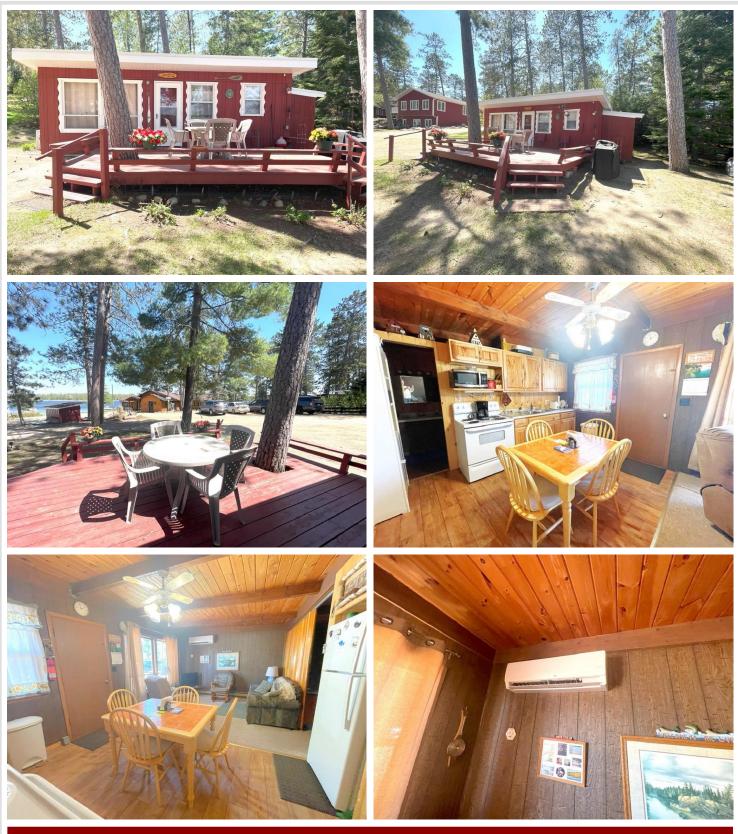

## **Description:**

Eagle Bay Cabin – Lake Life Without the Hassle! Enjoy all the perks of lakefront living without the upkeep in this charming 2-bedroom, 1-bath cabin, new roof, comes furnished and located in a resortaminium community, where you'll have the opportunity to become a shareholder. Just steps from your door, you'll find the lodge, laundry facilities, a perfect sandy beach, and a dedicated dock slip for your boat. Resort amenities include lake toys, a heated outdoor pool, basketball, and pickleball/tennis courts — perfect for active lifestyles or relaxing getaways. Nestled next to Eagle View Golf Course, and just 10 minutes from Itasca State Park, you're also close to local restaurants, scenic hiking trails, and other recreational activities. When you're not enjoying it yourself, this cabin can be rented out during peak weeks through the resort association — making it a smart investment as well as a retreat.