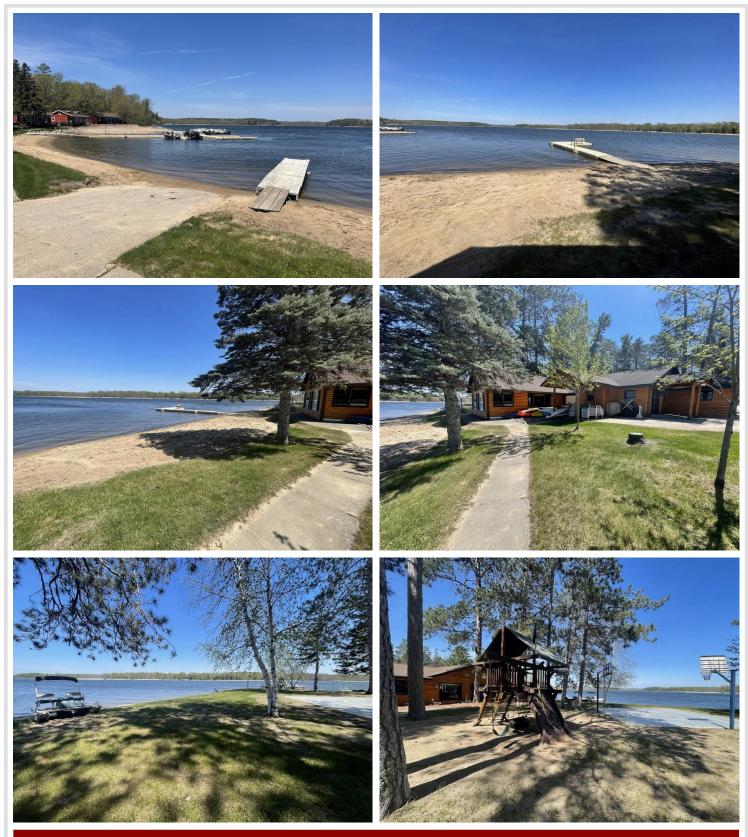

## **Description:**

Eagle Bay Cabin – Lake Life Without the Hassle! Enjoy all the perks of lakefront living without the upkeep in this charming 2-bedroom, 1-bath cabin, new roof, comes furnished and located in a resortaminium community, where you'll have the opportunity to become a shareholder. Just steps from your door, you'll find the lodge, laundry facilities, a perfect sandy beach, and a dedicated dock slip for your boat. Resort amenities include lake toys, a heated outdoor pool, basketball, and pickleball/tennis courts — perfect for active lifestyles or relaxing getaways. Nestled next to Eagle View Golf Course, and just 10 minutes from Itasca State Park, you're also close to local restaurants, scenic hiking trails, and other recreational activities. When you're not enjoying it yourself, this cabin can be rented out during peak weeks through the resort association — making it a smart investment as well as a retreat.

## **Driving Directions:**

Take Highway 71 North 8.5 miles past golf course and turn right into Eagle Bay Resort. Continue onto resort area. Cabin #18 is directly across from main lodge.

Listed By: Affinity Real Estate Inc.