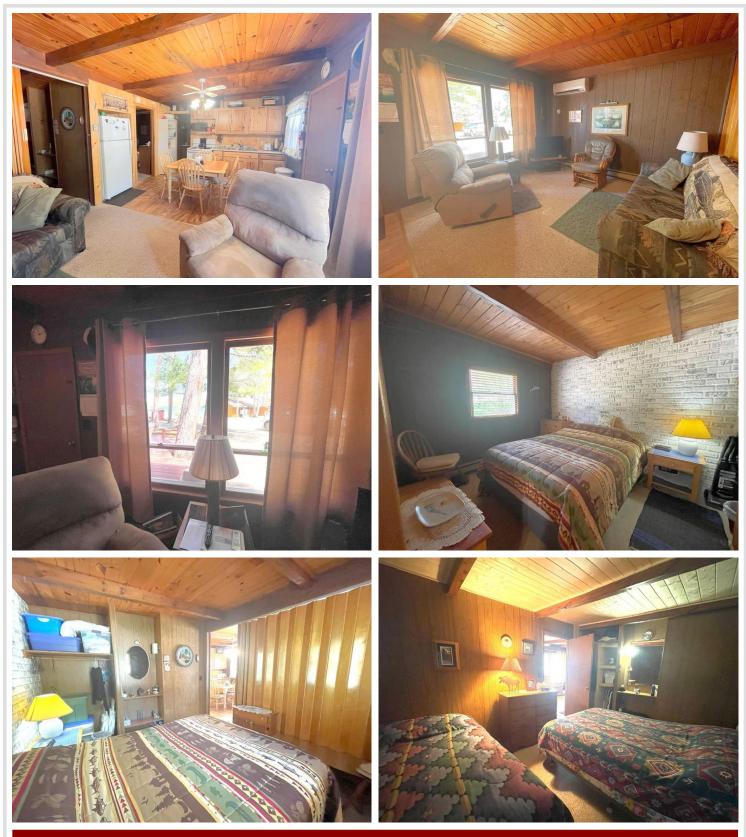

## **Description:**

Eagle Bay Cabin – Lake Life Without the Hassle! Enjoy all the perks of lakefront living without the upkeep in this charming 2-bedroom, 1-bath cabin, new roof, comes furnished and located in a resortaminium community, where you'll have the opportunity to become a shareholder. Just steps from your door, you'll find the lodge, laundry facilities, a perfect sandy beach, and a dedicated dock slip for your boat. Resort amenities include lake toys, a heated outdoor pool, basketball, and pickleball/tennis courts — perfect for active lifestyles or relaxing getaways. Nestled next to Eagle View Golf Course, and just 10 minutes from Itasca State Park, you're also close to local restaurants, scenic hiking trails, and other recreational activities. When you're not enjoying it yourself, this cabin can be rented out during peak weeks through the resort association — making it a smart investment as well as a retreat.