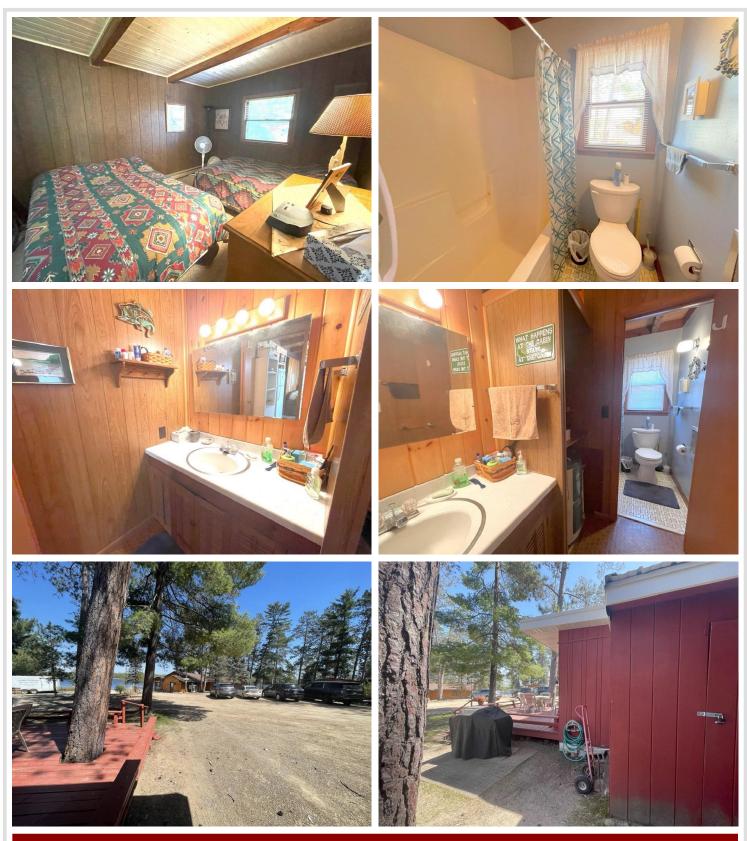

## **Description:**

Eagle Bay Cabin – Lake Life Without the Hassle! Enjoy all the perks of lakefront living without the upkeep in this charming 2-bedroom, 1-bath cabin, new roof, comes furnished and located in a resortaminium community, where you'll have the opportunity to become a shareholder. Just steps from your door, you'll find the lodge, laundry facilities, a perfect sandy beach, and a dedicated dock slip for your boat. Resort amenities include lake toys, a heated outdoor pool, basketball, and pickleball/tennis courts — perfect for active lifestyles or relaxing getaways. Nestled next to Eagle View Golf Course, and just 10 minutes from Itasca State Park, you're also close to local restaurants, scenic hiking trails, and other recreational activities. When you're not enjoying it yourself, this cabin can be rented out during peak weeks through the resort association — making it a smart investment as well as a retreat.