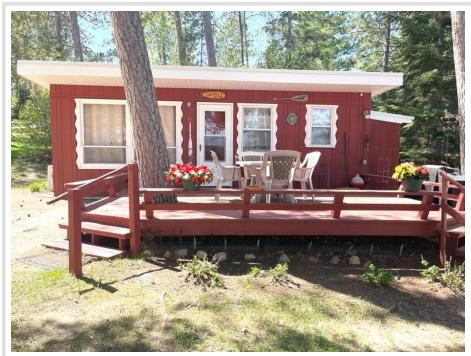

## **Description:**

Eagle Bay Cabin – Lake Life Without the Hassle! Enjoy all the perks of lakefront living without the upkeep in this charming 2-bedroom, 1-bath cabin, new roof, comes furnished and located in a resortaminium community, where you'll have the opportunity to become a shareholder. Just steps from your door, you'll find the lodge, laundry facilities, a perfect sandy beach, and a dedicated dock slip for your boat. Resort amenities include lake toys, a heated outdoor pool, basketball, and pickleball/tennis courts — perfect for active lifestyles or relaxing getaways. Nestled next to Eagle View Golf Course, and just 10 minutes from Itasca State Park, you're also close to local restaurants, scenic hiking trails, and other recreational activities. When you're not enjoying it yourself, this cabin can be rented out during peak weeks through the resort association — making it a smart investment as well as a retreat.