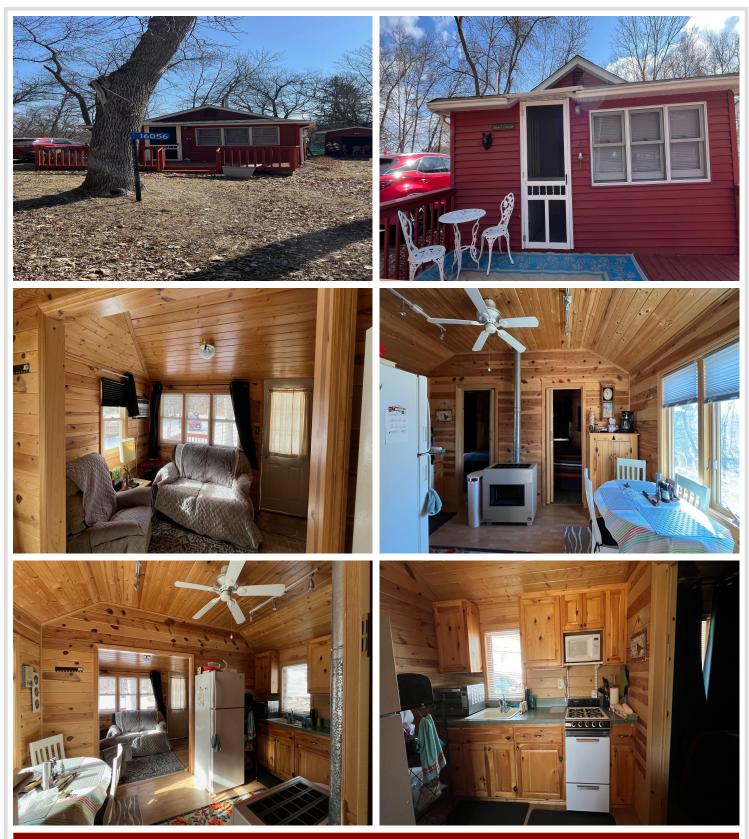

### **Description:**

Here is your chance to own a slice of gorgeous "Up North paradise near Mille Lacs/Garrison and Brainerd. PRICE REDUCED. Adorable lakeside Cabin. Price includes everything currently at the cabin, and it is fully stocked - just bring your toothbrush!

Escape to the lake with this picture-perfect 3-season cabin, thoughtfully upgraded and fully equipped for your comfort and convenience. Situated on a peaceful, private lake (association access, but no public access), lake front lot, this cozy retreat offers everything you need to relax, entertain, and enjoy lake life to the fullest. Too many updates to mention here. Buyer and Buyer's Agent to verify all information. New roof, new bunkhouse, new shed, new propane heater, new window A/C unit, brand new dock AND lift to complement your INCLUDED pontoon boat! Many more extras and upgrades. Call your agent and see supplements.