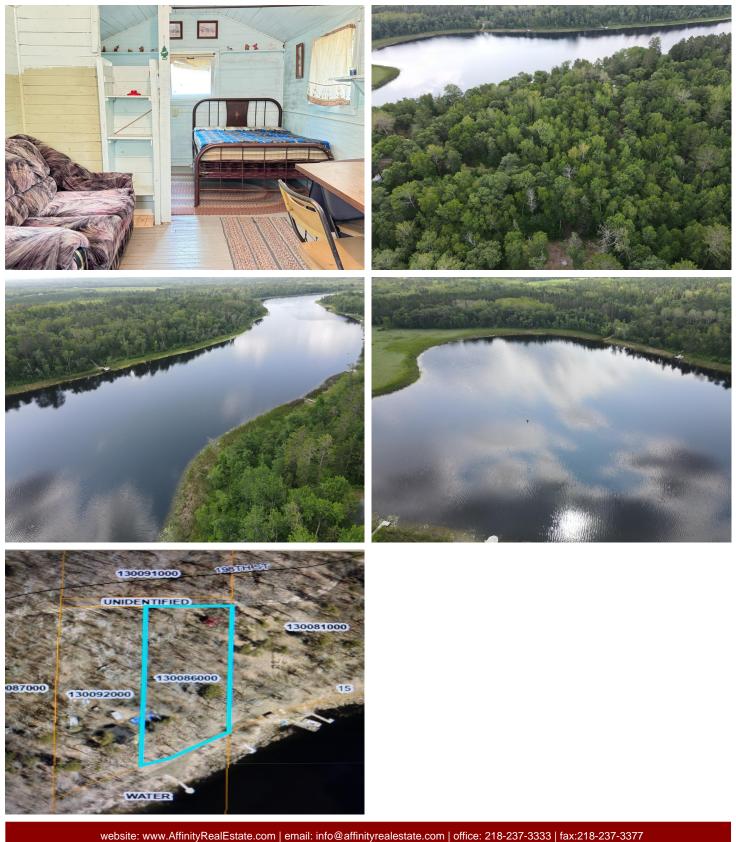

## **Description:**

100' lake shore lot on Shipman Lake SW of Park Rapids. This remote lot is located off a private road and offers a bunkhouse heated with electric baseboard only. Camp site and outhouse on property by bunkhouse. Terrain to lake is hilly but flattens by water. Lake shore has been assessable in the past but currently grasses have grown tall around the pontoon. Fiber Optic runs down the road. No water or sewer on the lot. Owners along 198th St. share costs for road Maintenace, including snow removal.

Shipman Lake is about 2.25 miles long, covers 60 acres and is 55 feet deep. Shipman also has a great variety of fish which include black bullhead, black crappie, bluegill, brown bullhead, hybrid sunfish, largemouth bass, northern pike, pumpkinseed, yellow bullhead, yellow perch, bowfin (dogfish).

## Additional Details:

| Lot Acres              | 0.69  |
|------------------------|-------|
| Lot Dimensions         | IRR   |
| School District        | 309   |
| Taxes                  | \$492 |
| Taxes with Assessments | \$528 |
| Tax Year               | 2025  |