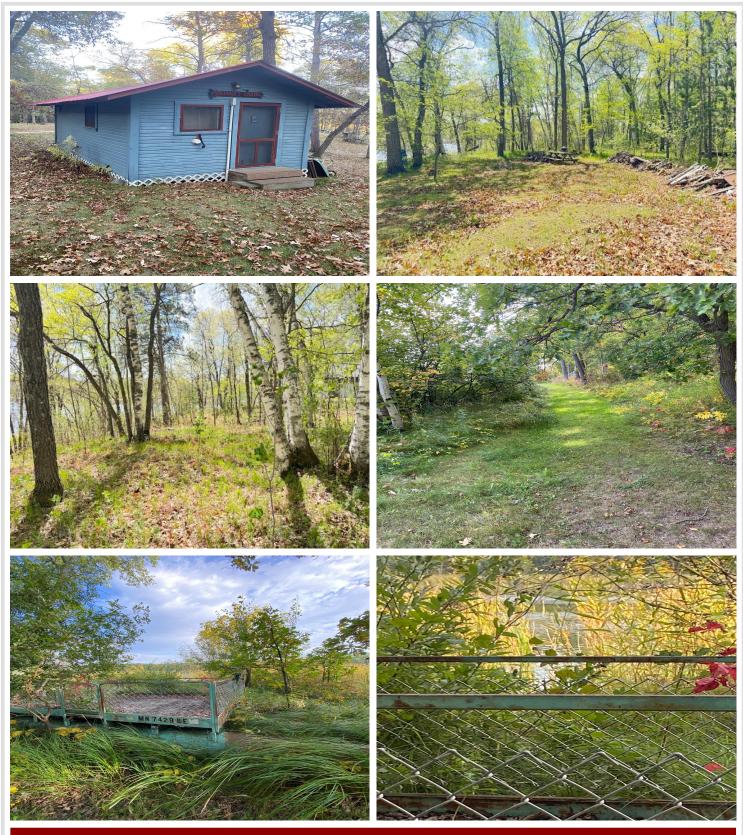

## **Description:**

100' lake shore lot on Shipman Lake SW of Park Rapids. This remote lot is located off a private road and offers a bunkhouse heated with electric baseboard only. Camp site and outhouse on property by bunkhouse. Terrain to lake is hilly but flattens by water. Lake shore has been assessable in the past but currently grasses have grown tall around the pontoon. Fiber Optic runs down the road. No water or sewer on the lot. Owners along 198th St. share costs for road Maintenace, including snow removal.

Shipman Lake is about 2.25 miles long, covers 60 acres and is 55 feet deep. Shipman also has a great variety of fish which include black bullhead, black crappie, bluegill, brown bullhead, hybrid sunfish, largemouth bass, northern pike, pumpkinseed, yellow bullhead, yellow perch, bowfin (dogfish).