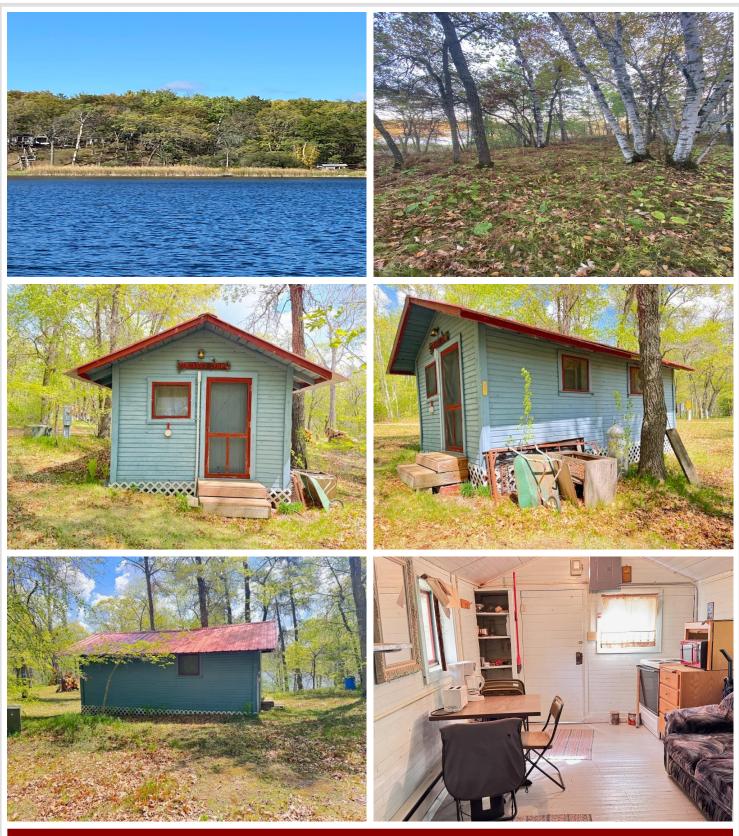

## **Description:**

100' lake shore lot on Shipman Lake SW of Park Rapids. This remote lot is located off a private road and offers a bunkhouse heated with electric baseboard only. Camp site and outhouse on property by bunkhouse. Terrain to lake is hilly but flattens by water. Lake shore has been assessable in the past but currently grasses have grown tall around the pontoon. Fiber Optic runs down the road. No water or sewer on the lot. Owners along 198th St. share costs for road Maintenace, including snow removal.

Shipman Lake is about 2.25 miles long, covers 60 acres and is 55 feet deep. Shipman also has a great variety of fish which include black bullhead, black crappie, bluegill, brown bullhead, hybrid sunfish, largemouth bass, northern pike, pumpkinseed, yellow bullhead, yellow perch, bowfin (dogfish).