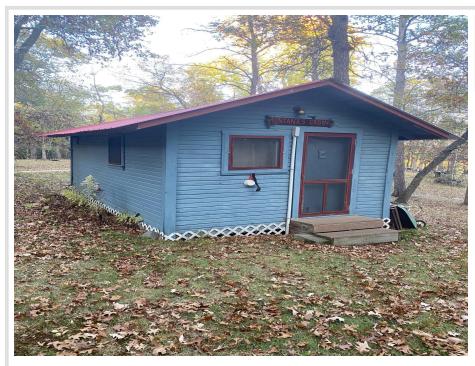

## **Description:**

100' lake shore lot on Shipman Lake SW of Park Rapids. This remote lot is located off a private road and offers a bunkhouse heated with electric baseboard only. Camp site and outhouse on property by bunkhouse. Terrain to lake is hilly but flattens by water. Lake shore has been assessable in the past but currently grasses have grown tall around the pontoon. Fiber Optic runs down the road. No water or sewer on the lot. Owners along 198th St. share costs for road Maintenace, including snow removal.