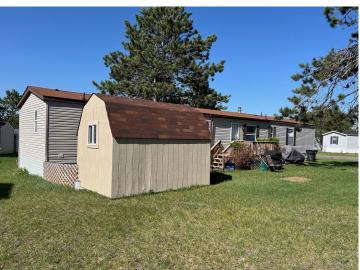

## **Description:**

Very nice 2002 Friendship 16' x 18' Mobile home. Set up in Hillcrest Manor Trailer Court in Bemidji, this 3-bedroom, 2-bathroom home features a front deck and storage shed. Easy and convenient living close to schools, shopping, and parks. Call today for a closer look!