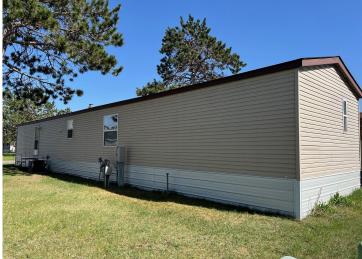

## **Description:**

Very nice 2002 Friendship 16' x 18' Mobile home. Set up in Hillcrest Manor Trailer Court in Bemidji, this 3-bedroom, 2-bathroom home features a front deck and storage shed. Easy and convenient living close to schools, shopping, and parks. Call today for a closer look!