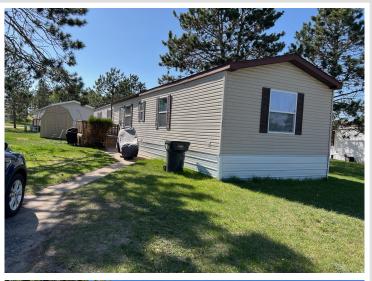

## **Description:**

Very nice 2002 Friendship 16' x 18' Mobile home. Set up in Hillcrest Manor Trailer Court in Bemidji, this 3-bedroom, 2-bathroom home features a front deck and storage shed. Easy and convenient living close to schools, shopping, and parks. Call today for a closer look!

## **Driving Directions:**

Head North on Irvine Ave, Continue North through roundabout, Turn right on first road after roundabout to enter Hillcrest Manor, continue to Lot 766.

Listed By: **Grimes Realty** 