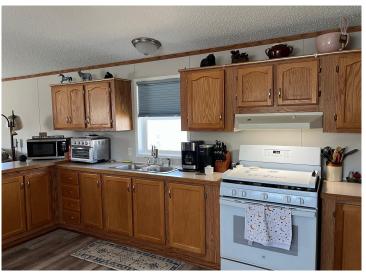

## **Description:**

Very nice 2002 Friendship 16' x 18' Mobile home. Set up in Hillcrest Manor Trailer Court in Bemidji, this 3-bedroom, 2-bathroom home features a front deck and storage shed. Easy and convenient living close to schools, shopping, and parks. Call today for a closer look!