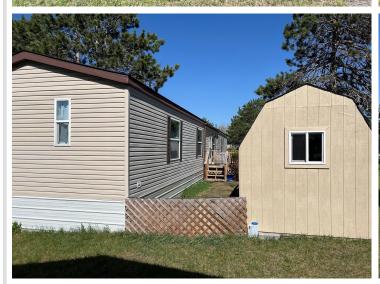

## **Description:**

Very nice 2002 Friendship 16' x 18' Mobile home. Set up in Hillcrest Manor Trailer Court in Bemidji, this 3-bedroom, 2-bathroom home features a front deck and storage shed. Easy and convenient living close to schools, shopping, and parks. Call today for a closer look!