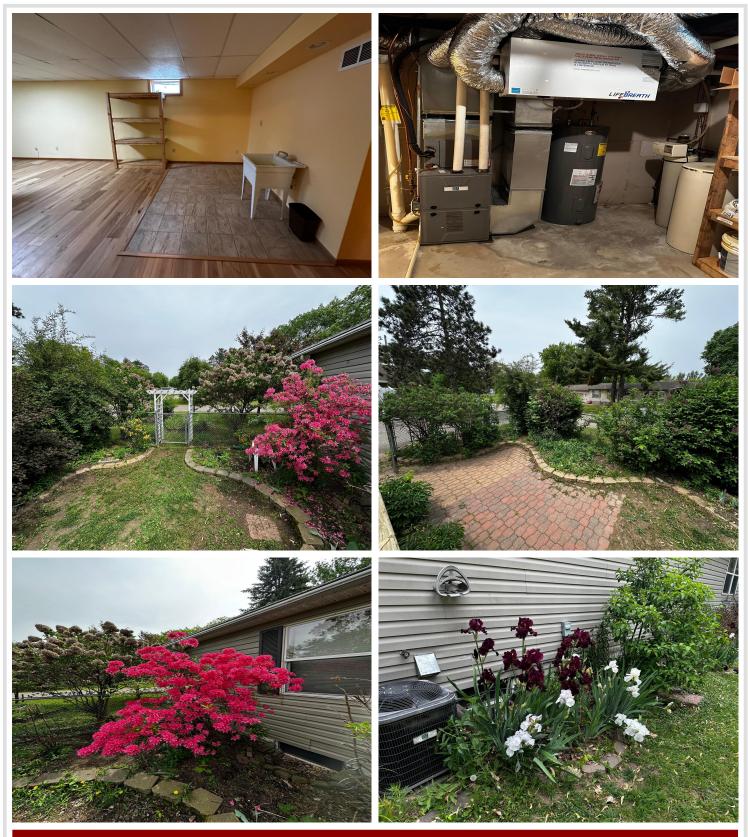

# **Description:**

Spacious and full of potential, this 4-bedroom, 3-bath home in Crosby offers comfort, convenience, and room to grow. Enjoy a beautifully fenced front yard with many beautiful bushes and flowering trees, plus a massive 3-stall oversized detached garage for all your storage needs. The main level of this home features 3 large bedrooms, 2 bathrooms as well as a large kitchen, living room and flexible laundry/mudroom. The finished basement has an additional bedroom, bathroom, a large living room, and a bar-ready area with plumbing already in place, as well as several other flexible rooms. Located just steps from the elementary school, paved trails, shops, restaurants, and the stunning Cuyuna Country State Recreation Area—this home puts the best of Crosby at your doorstep!