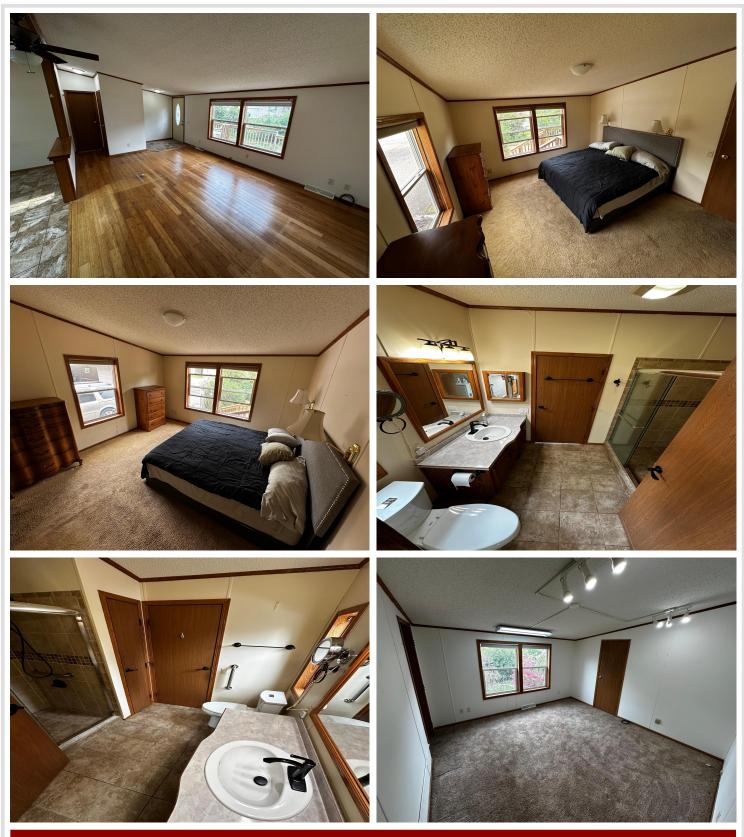

# **Description:**

Spacious and full of potential, this 4-bedroom, 3-bath home in Crosby offers comfort, convenience, and room to grow. Enjoy a beautifully fenced front yard with many beautiful bushes and flowering trees, plus a massive 3-stall oversized detached garage for all your storage needs. The main level of this home features 3 large bedrooms, 2 bathrooms as well as a large kitchen, living room and flexible laundry/mudroom. The finished basement has an additional bedroom, bathroom, a large living room, and a bar-ready area with plumbing already in place, as well as several other flexible rooms. Located just steps from the elementary school, paved trails, shops, restaurants, and the stunning Cuyuna Country State Recreation Area—this home puts the best of Crosby at your doorstep!