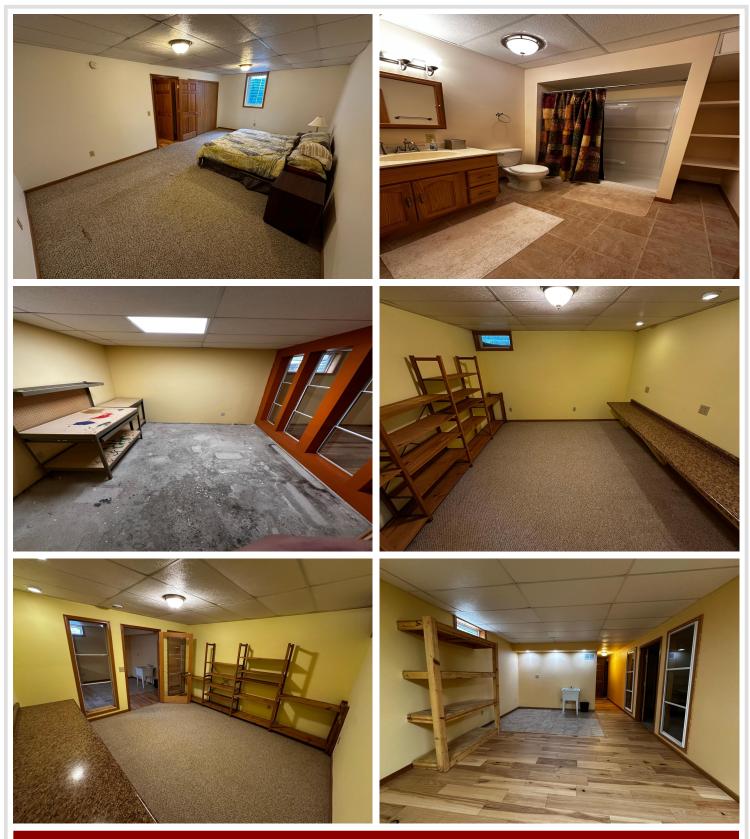

# **Description:**

Spacious and full of potential, this 4-bedroom, 3-bath home in Crosby offers comfort, convenience, and room to grow. Enjoy a beautifully fenced front yard with many beautiful bushes and flowering trees, plus a massive 3-stall oversized detached garage for all your storage needs. The main level of this home features 3 large bedrooms, 2 bathrooms as well as a large kitchen, living room and flexible laundry/mudroom. The finished basement has an additional bedroom, bathroom, a large living room, and a bar-ready area with plumbing already in place, as well as several other flexible rooms. Located just steps from the elementary school, paved trails, shops, restaurants, and the stunning Cuyuna Country State Recreation Area—this home puts the best of Crosby at your doorstep!