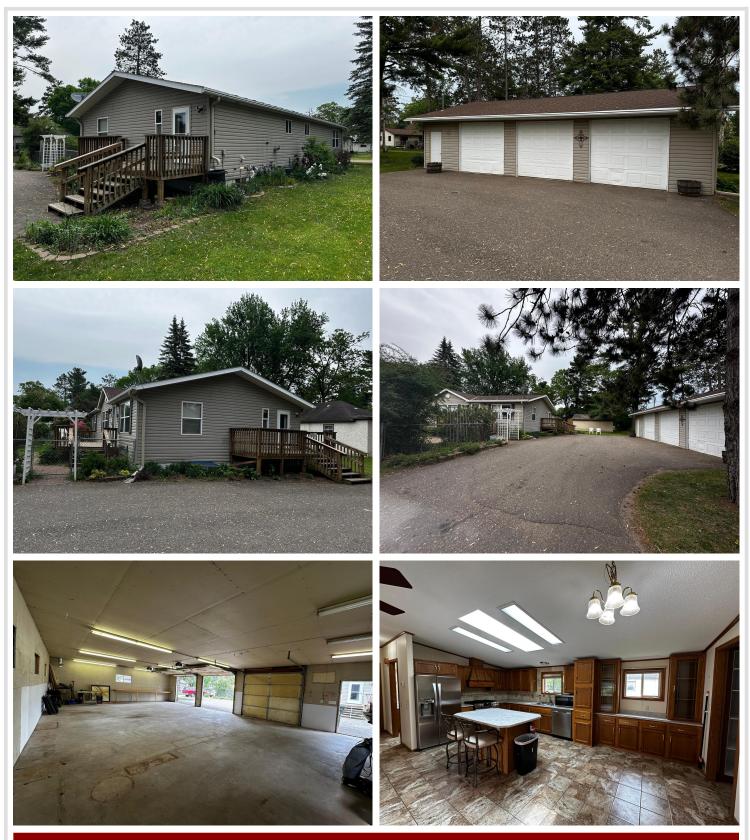

# **Description:**

Spacious and full of potential, this 4-bedroom, 3-bath home in Crosby offers comfort, convenience, and room to grow. Enjoy a beautifully fenced front yard with many beautiful bushes and flowering trees, plus a massive 3-stall oversized detached garage for all your storage needs. The main level of this home features 3 large bedrooms, 2 bathrooms as well as a large kitchen, living room and flexible laundry/mudroom. The finished basement has an additional bedroom, bathroom, a large living room, and a bar-ready area with plumbing already in place, as well as several other flexible rooms. Located just steps from the elementary school, paved trails, shops, restaurants, and the stunning Cuyuna Country State Recreation Area—this home puts the best of Crosby at your doorstep!

### Additional Details:

| Year Built             | 1997    |
|------------------------|---------|
| Lot Acres              | 0.19    |
| Lot Dimensions         | 56x150  |
| Garage Stalls          | 3       |
| School District        | 182     |
| Taxes                  | \$1,997 |
| Taxes with Assessments | \$2,022 |
| Tax Year               | 2025    |