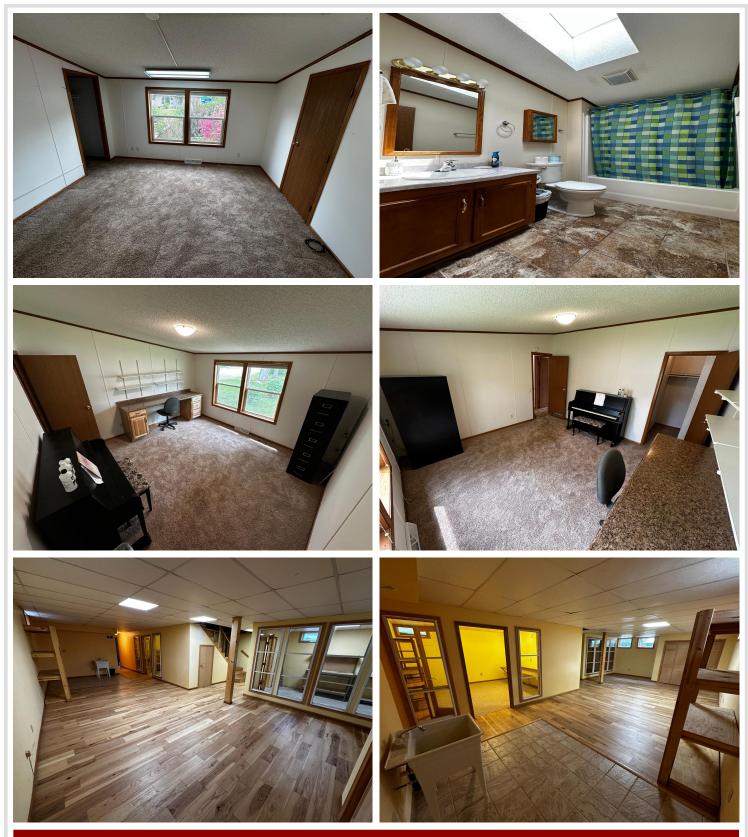

# **Description:**

Spacious and full of potential, this 4-bedroom, 3-bath home in Crosby offers comfort, convenience, and room to grow. Enjoy a beautifully fenced front yard with many beautiful bushes and flowering trees, plus a massive 3-stall oversized detached garage for all your storage needs. The main level of this home features 3 large bedrooms, 2 bathrooms as well as a large kitchen, living room and flexible laundry/mudroom. The finished basement has an additional bedroom, bathroom, a large living room, and a bar-ready area with plumbing already in place, as well as several other flexible rooms. Located just steps from the elementary school, paved trails, shops, restaurants, and the stunning Cuyuna Country State Recreation Area—this home puts the best of Crosby at your doorstep!