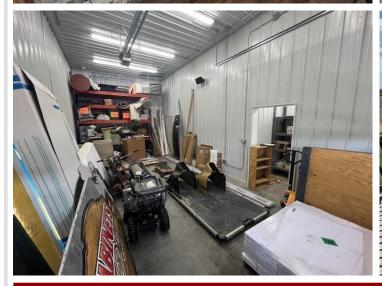

## **Description:**

Commerical building ready for new operation. Skip the hassle, stress and unknowns with a new build and step right in to this versatile, 4000+sq ft space. Featuring a beautiful showroom, multiple office spaces, 2 conference rooms, 2 shop areas with 12' garage doors, abundant storage and so much more! Located just minutes from downtown Detroit Lakes, this property is perfect for a growing business.