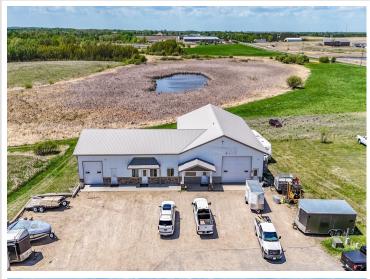

## **Description:**

Commerical building ready for new operation. Skip the hassle, stress and unknowns with a new build and step right in to this versatile, 4000+sq ft space. Featuring a beautiful showroom, multiple office spaces, 2 conference rooms, 2 shop areas with 12' garage doors, abundant storage and so much more! Located just minutes from downtown Detroit Lakes, this property is perfect for a growing business.

## **Additional Details:**

Year Built 2003
Lot Acres 0.69
Lot Dimensions 150 x 200

Garage Stalls 2
School District 22
Taxes \$5,742
Taxes with Assessments \$5,742
Tax Year 2024