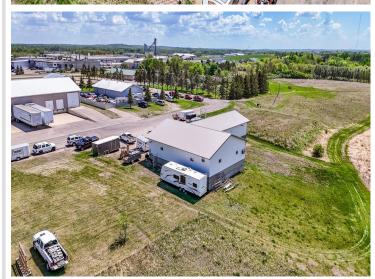

## **Description:**

Commerical building ready for new operation. Skip the hassle, stress and unknowns with a new build and step right in to this versatile, 4000+sq ft space. Featuring a beautiful showroom, multiple office spaces, 2 conference rooms, 2 shop areas with 12' garage doors, abundant storage and so much more! Located just minutes from downtown Detroit Lakes, this property is perfect for a growing business.

## **Additional Details:**

Year Built 2003
Lot Acres 0.69
Lot Dimensions 150 x 200

Garage Stalls 2
School District 22
Taxes \$5,742
Taxes with Assessments \$5,742
Tax Year 2024