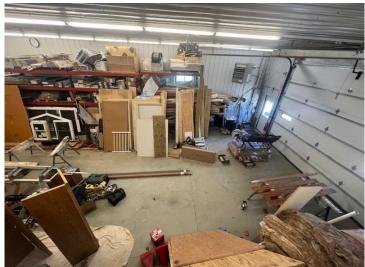

## **Description:**

Commerical building ready for new operation. Skip the hassle, stress and unknowns with a new build and step right in to this versatile, 4000+sq ft space. Featuring a beautiful showroom, multiple office spaces, 2 conference rooms, 2 shop areas with 12' garage doors, abundant storage and so much more! Located just minutes from downtown Detroit Lakes, this property is perfect for a growing business.