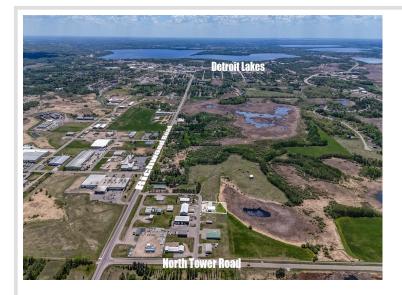

## **Driving Directions:**

From Detroit Lakes: go North on Richwood Rd (Co Hwy 21) approx 1.4 miles, turn West on Dan St. Property on West side of Dan St.

Listed By: HomeSmart Adventure Realty

Affinity Real Estate Inc. participates in the Regional Multiple Listing Service of Minnesota, Inc Broker Reciprocity (sm) program, allowing us to display other broker's listings on our website. All properties are subject to prior sale, change or withdrawal.