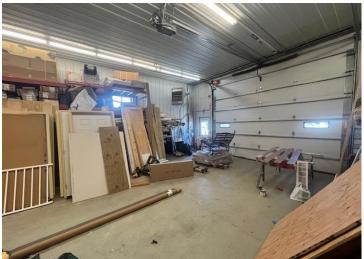

## **Description:**

Commerical building ready for new operation. Skip the hassle, stress and unknowns with a new build and step right in to this versatile, 4000+sq ft space. Featuring a beautiful showroom, multiple office spaces, 2 conference rooms, 2 shop areas with 12' garage doors, abundant storage and so much more! Located just minutes from downtown Detroit Lakes, this property is perfect for a growing business.