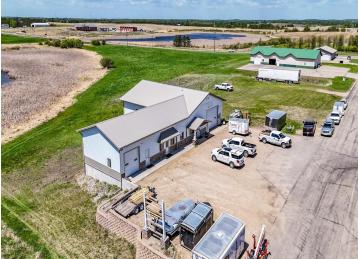

## **Description:**

Commerical building ready for new operation. Skip the hassle, stress and unknowns with a new build and step right in to this versatile, 4000+sq ft space. Featuring a beautiful showroom, multiple office spaces, 2 conference rooms, 2 shop areas with 12' garage doors, abundant storage and so much more! Located just minutes from downtown Detroit Lakes, this property is perfect for a growing business.

## **Additional Details:**

Year Built 2003
Lot Acres 0.69
Lot Dimensions 150 x 200

Garage Stalls 2
School District 22
Taxes \$5,742
Taxes with Assessments \$5,742
Tax Year 2024