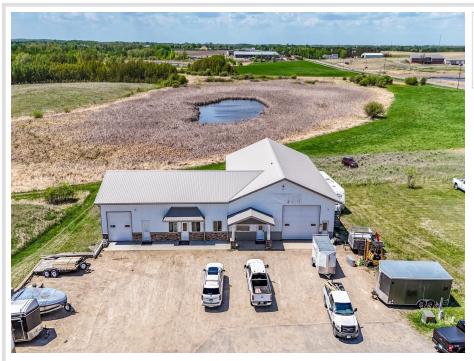

## **Description:**

Commerical building ready for new operation. Skip the hassle, stress and unknowns with a new build and step right in to this versatile, 4000+sq ft space. Featuring a beautiful showroom, multiple office spaces, 2 conference rooms, 2 shop areas with 12' garage doors, abundant storage and so much more! Located just minutes from downtown Detroit Lakes, this property is perfect for a growing business.

## **Additional Details:**

Year Built 2003
Lot Acres 0.69
Lot Dimensions 150 x 200

Garage Stalls 2
School District 22
Taxes \$5,742
Taxes with Assessments \$5,742
Tax Year 2024