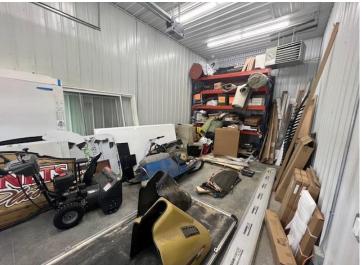

## **Description:**

Commerical building ready for new operation. Skip the hassle, stress and unknowns with a new build and step right in to this versatile, 4000+sq ft space. Featuring a beautiful showroom, multiple office spaces, 2 conference rooms, 2 shop areas with 12' garage doors, abundant storage and so much more! Located just minutes from downtown Detroit Lakes, this property is perfect for a growing business.