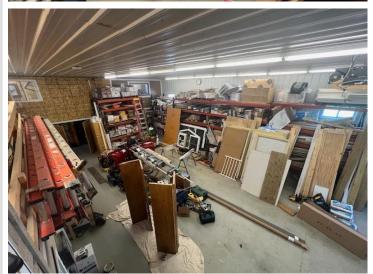

## **Description:**

Commerical building ready for new operation. Skip the hassle, stress and unknowns with a new build and step right in to this versatile, 4000+sq ft space. Featuring a beautiful showroom, multiple office spaces, 2 conference rooms, 2 shop areas with 12' garage doors, abundant storage and so much more! Located just minutes from downtown Detroit Lakes, this property is perfect for a growing business.