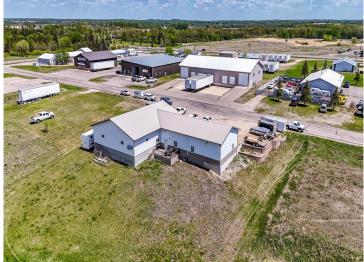

## **Description:**

Commerical building ready for new operation. Skip the hassle, stress and unknowns with a new build and step right in to this versatile, 4000+sq ft space. Featuring a beautiful showroom, multiple office spaces, 2 conference rooms, 2 shop areas with 12' garage doors, abundant storage and so much more! Located just minutes from downtown Detroit Lakes, this property is perfect for a growing business.

## **Additional Details:**

Year Built 2003
Lot Acres 0.69
Lot Dimensions 150 x 200

Garage Stalls 2
School District 22
Taxes \$5,742
Taxes with Assessments \$5,742
Tax Year 2024