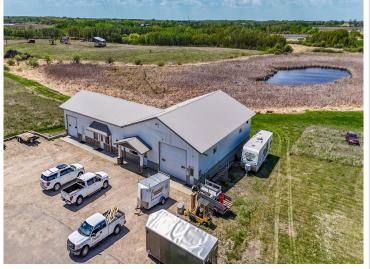

## **Description:**

Commerical building ready for new operation. Skip the hassle, stress and unknowns with a new build and step right in to this versatile, 4000+sq ft space. Featuring a beautiful showroom, multiple office spaces, 2 conference rooms, 2 shop areas with 12' garage doors, abundant storage and so much more! Located just minutes from downtown Detroit Lakes, this property is perfect for a growing business.

## **Additional Details:**

Year Built 2003
Lot Acres 0.69
Lot Dimensions 150 x 200

Garage Stalls 2
School District 22
Taxes \$5,742
Taxes with Assessments \$5,742
Tax Year 2024