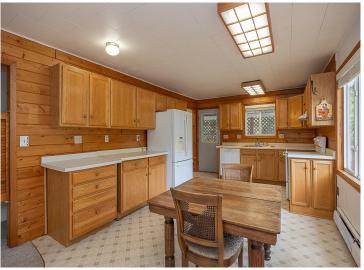

## **Description:**

Tucked away in a quiet, private setting just minutes from Big Portage Lake and the charming town of Backus, this inviting country home offers a perfect blend of comfort, convenience, and potential. Situated on a spacious lot with a peaceful yard, garden-ready spaces, and mature trees, this property is ideal for those seeking a relaxed lifestyle in a beautiful northwoods setting. The main level features two comfortable bedrooms and a full bath, along with a bright and functional kitchen that includes plenty of cupboard space. The adjoining dining area has a large window that frames tranquil views of the backyard, perfect for enjoying your morning coffee while taking in the sights and sounds of nature. Step outside to a small deck, just right for outdoor meals or evening relaxation. Garden enthusiasts will appreciate the open spaces and sunlight ideal for growing vegetables, flowers, or creating a peaceful outdoor retreat. The lower level offers even more potential, with a washer and dryer already in place, plus existing plumbing, a commode and a shower, making it easy to finish for added living space, a guest suite, or a workshop. With its quiet surroundings, great location near lakes and town amenities, and room to expand, this Backus country home is ready to welcome its next chapter. Whether you're starting out, slowing down, or simply seeking a serene spot to call home, this one is worth a closer look.