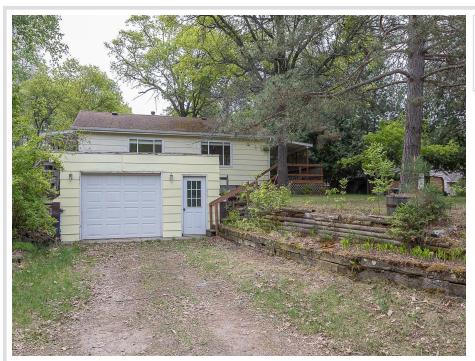

## **Description:**

Tucked away in a quiet, private setting just minutes from Big Portage Lake and the charming town of Backus, this inviting country home offers a perfect blend of comfort, convenience, and potential. Situated on a spacious lot with a peaceful yard, garden-ready spaces, and mature trees, this property is ideal for those seeking a relaxed lifestyle in a beautiful northwoods setting. The main level features two comfortable bedrooms and a full bath, along with a bright and functional kitchen that includes plenty of cupboard space. The adjoining dining area has a large window that frames tranquil views of the backyard, perfect for enjoying your morning coffee while taking in the sights and sounds of nature. Step outside to a small deck, just right for outdoor meals or evening relaxation. Garden enthusiasts will appreciate the open spaces and sunlight ideal for growing vegetables, flowers, or creating a peaceful outdoor retreat. The lower level offers even more potential, with a washer and dryer already in place, plus existing plumbing, a commode and a shower, making it easy to finish for added living space, a guest suite, or a workshop. With its quiet surroundings, great location near lakes and town amenities, and room to expand, this Backus country home is ready to welcome its next chapter. Whether you're starting out, slowing down, or simply seeking a serene spot to call home, this one is worth a closer look.

## Additional Details:

Year Built 1975 Lot Acres 1.06

Lot Dimensions 130x337x135x367

Garage Stalls 1
School District 2174
Taxes \$594
Taxes with Assessments \$660
Tax Year 2025