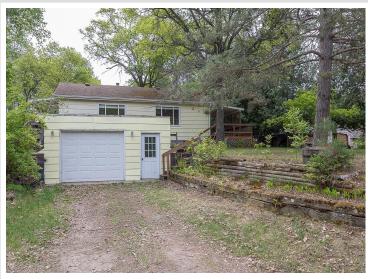

## **Description:**

Tucked away in a quiet, private setting just minutes from Big Portage Lake and the charming town of Backus, this inviting country home offers a perfect blend of comfort, convenience, and potential. Situated on a spacious lot with a peaceful yard, garden-ready spaces, and mature trees, this property is ideal for those seeking a relaxed lifestyle in a beautiful northwoods setting. The main level features two comfortable bedrooms and a full bath, along with a bright and functional kitchen that includes plenty of cupboard space. The adjoining dining area has a large window that frames tranquil views of the backyard, perfect for enjoying your morning coffee while taking in the sights and sounds of nature. Step outside to a small deck, just right for outdoor meals or evening relaxation. Garden enthusiasts will appreciate the open spaces and sunlight ideal for growing vegetables, flowers, or creating a peaceful outdoor retreat. The lower level offers even more potential, with a washer and dryer already in place, plus existing plumbing, a commode and a shower, making it easy to finish for added living space, a guest suite, or a workshop. With its quiet surroundings, great location near lakes and town amenities, and room to expand, this Backus country home is ready to welcome its next chapter. Whether you're starting out, slowing down, or simply seeking a serene spot to call home, this one is worth a closer look.

## Additional Details:

Year Built 1975 Lot Acres 1.06

Lot Dimensions 130x337x135x367

Garage Stalls 1
School District 2174
Taxes \$594
Taxes with Assessments \$660
Tax Year 2025