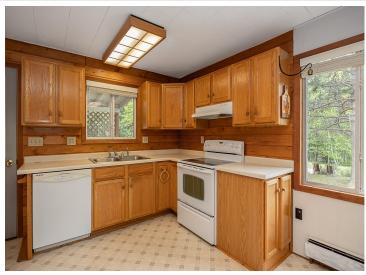

## **Description:**

Tucked away in a quiet, private setting just minutes from Big Portage Lake and the charming town of Backus, this inviting country home offers a perfect blend of comfort, convenience, and potential. Situated on a spacious lot with a peaceful yard, garden-ready spaces, and mature trees, this property is ideal for those seeking a relaxed lifestyle in a beautiful northwoods setting. The main level features two comfortable bedrooms and a full bath, along with a bright and functional kitchen that includes plenty of cupboard space. The adjoining dining area has a large window that frames tranquil views of the backyard, perfect for enjoying your morning coffee while taking in the sights and sounds of nature. Step outside to a small deck, just right for outdoor meals or evening relaxation. Garden enthusiasts will appreciate the open spaces and sunlight ideal for growing vegetables, flowers, or creating a peaceful outdoor retreat. The lower level offers even more potential, with a washer and dryer already in place, plus existing plumbing, a commode and a shower, making it easy to finish for added living space, a guest suite, or a workshop. With its quiet surroundings, great location near lakes and town amenities, and room to expand, this Backus country home is ready to welcome its next chapter. Whether you're starting out, slowing down, or simply seeking a serene spot to call home, this one is worth a closer look.