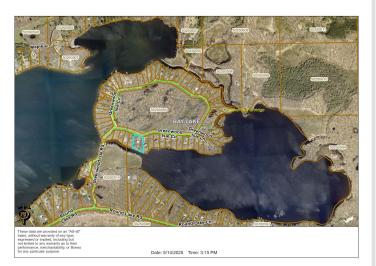

## **Description:**

Nestled on over an acre of land, this property offers the perfect combination of privacy, tranquility, and breathtaking lake views. With a gentle slope to the water, lake access is easy and enjoyable for all ages. Turtle Lake is connected to Partridge lake via a channel for a total of 295 acres to explore!! Inside the main home, you'll find 1BR/1BA, a beautiful center island kitchen, granite countertops, in floor heat and durable vinyl plank flooring throughout. The spacious living room is perfect for relaxing or entertaining, and the large bonus area/Rec Room above the garage provides flexible space for entertaining or additional sleeping quarters. Step outside to a lakeside deck that's ideal for morning coffee or sunset views!! Additionally enjoy the charm of a four-season guest cabin right at the water's edge—complete with 1BR/1BA and its own kitchen, living room space, upper level loft, forced air wall furnace and a deck at the waters edge!! Combining both properties there's a total of 2BR/2BA and 2700 square feet. With numerous updates and thoughtful features throughout, this property is truly move-in ready. Additional features include a massive 13' kitchen island with 2 beverage coolers, 7.2 built in surround with 80 inch HD TV, All Furnishings included with the sale, High speed internet, instant recovery water heaters, whole house water filter with softener and reverse osmosis filtration system. Experience lake living at its finest—schedule your private showing today!

## **Additional Details:**

2017 Year Built Lot Acres 1.03

Lot Dimensions 200x243x150x250

Garage Stalls 4 School District 181 Taxes \$2,259 Taxes with Assessments \$2,284 Tax Year 2025