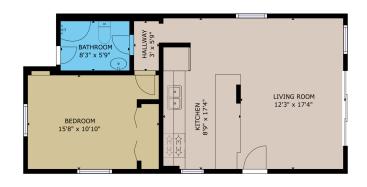

## **Description:**

Nestled on over an acre of land, this property offers the perfect combination of privacy, tranquility, and breathtaking lake views. With a gentle slope to the water, lake access is easy and enjoyable for all ages. Turtle Lake is connected to Partridge lake via a channel for a total of 295 acres to explore!! Inside the main home, you'll find 1BR/1BA, a beautiful center island kitchen, granite countertops, in floor heat and durable vinyl plank flooring throughout. The spacious living room is perfect for relaxing or entertaining, and the large bonus area/Rec Room above the garage provides flexible space for entertaining or additional sleeping quarters. Step outside to a lakeside deck that's ideal for morning coffee or sunset views!! Additionally enjoy the charm of a four-season guest cabin right at the water's edge—complete with 1BR/1BA and its own kitchen, living room space, upper level loft, forced air wall furnace and a deck at the waters edge!! Combining both properties there's a total of 2BR/2BA and 2700 square feet. With numerous updates and thoughtful features throughout, this property is truly move-in ready. Additional features include a massive 13' kitchen island with 2 beverage coolers, 7.2 built in surround with 80 inch HD TV, All Furnishings included with the sale, High speed internet, instant recovery water heaters, whole house water filter with softener and reverse osmosis filtration system. Experience lake living at its finest—schedule your private showing today!

website: www.AffinityRealEstate.com | email: info@affinityrealestate.com | office: 218-237-3333 | fax:218-237-3377

GROSS INTEROMAL AREA FLOOR I: 628 sq ft TOTAL: 628 sq ft Matterport

website: www.AffinityRealEstate.com | email: info@affinityrealestate.com | office: 218-237-3333 | fax:218-237-3377