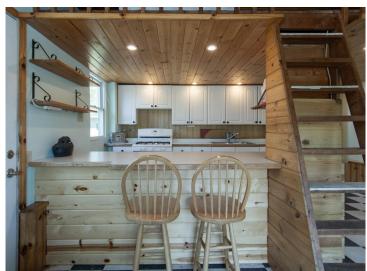

## **Description:**

Nestled on over an acre of land, this property offers the perfect combination of privacy, tranquility, and breathtaking lake views. With a gentle slope to the water, lake access is easy and enjoyable for all ages. Turtle Lake is connected to Partridge lake via a channel for a total of 295 acres to explore!! Inside the main home, you'll find 1BR/1BA, a beautiful center island kitchen, granite countertops, in floor heat and durable vinyl plank flooring throughout. The spacious living room is perfect for relaxing or entertaining, and the large bonus area/Rec Room above the garage provides flexible space for entertaining or additional sleeping quarters. Step outside to a lakeside deck that's ideal for morning coffee or sunset views!! Additionally enjoy the charm of a four-season guest cabin right at the water's edge—complete with 1BR/1BA and its own kitchen, living room space, upper level loft, forced air wall furnace and a deck at the waters edge!! Combining both properties there's a total of 2BR/2BA and 2700 square feet. With numerous updates and thoughtful features throughout, this property is truly move-in ready. Additional features include a massive 13' kitchen island with 2 beverage coolers, 7.2 built in surround with 80 inch HD TV, All Furnishings included with the sale, High speed internet, instant recovery water heaters, whole house water filter with softener and reverse osmosis filtration system. Experience lake living at its finest—schedule your private showing today!