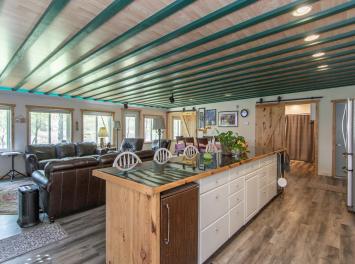

## **Description:**

Nestled on over an acre of land, this property offers the perfect combination of privacy, tranquility, and breathtaking lake views. With a gentle slope to the water, lake access is easy and enjoyable for all ages. Turtle Lake is connected to Partridge lake via a channel for a total of 295 acres to explore!! Inside the main home, you'll find 1BR/1BA, a beautiful center island kitchen, granite countertops, in floor heat and durable vinyl plank flooring throughout. The spacious living room is perfect for relaxing or entertaining, and the large bonus area/Rec Room above the garage provides flexible space for entertaining or additional sleeping quarters. Step outside to a lakeside deck that's ideal for morning coffee or sunset views!! Additionally enjoy the charm of a four-season guest cabin right at the water's edge—complete with 1BR/1BA and its own kitchen, living room space, upper level loft, forced air wall furnace and a deck at the waters edge!! Combining both properties there's a total of 2BR/2BA and 2700 square feet. With numerous updates and thoughtful features throughout, this property is truly move-in ready. Additional features include a massive 13' kitchen island with 2 beverage coolers, 7.2 built in surround with 80 inch HD TV, All Furnishings included with the sale, High speed internet, instant recovery water heaters, whole house water filter with softener and reverse osmosis filtration system. Experience lake living at its finest—schedule your private showing today!