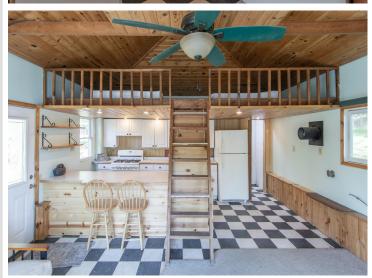

## **Description:**

Nestled on over an acre of land, this property offers the perfect combination of privacy, tranquility, and breathtaking lake views. With a gentle slope to the water, lake access is easy and enjoyable for all ages. Turtle Lake is connected to Partridge lake via a channel for a total of 295 acres to explore!! Inside the main home, you'll find 1BR/1BA, a beautiful center island kitchen, granite countertops, in floor heat and durable vinyl plank flooring throughout. The spacious living room is perfect for relaxing or entertaining, and the large bonus area/Rec Room above the garage provides flexible space for entertaining or additional sleeping quarters. Step outside to a lakeside deck that's ideal for morning coffee or sunset views!! Additionally enjoy the charm of a four-season guest cabin right at the water's edge—complete with 1BR/1BA and its own kitchen, living room space, upper level loft, forced air wall furnace and a deck at the waters edge!! Combining both properties there's a total of 2BR/2BA and 2700 square feet. With numerous updates and thoughtful features throughout, this property is truly move-in ready. Additional features include a massive 13' kitchen island with 2 beverage coolers, 7.2 built in surround with 80 inch HD TV, All Furnishings included with the sale, High speed internet, instant recovery water heaters, whole house water filter with softener and reverse osmosis filtration system. Experience lake living at its finest—schedule your private showing today!