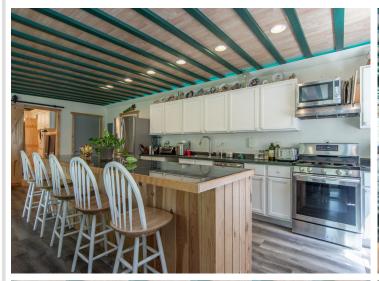

## **Description:**

Nestled on over an acre of land, this property offers the perfect combination of privacy, tranquility, and breathtaking lake views. With a gentle slope to the water, lake access is easy and enjoyable for all ages. Turtle Lake is connected to Partridge lake via a channel for a total of 295 acres to explore!! Inside the main home, you'll find 1BR/1BA, a beautiful center island kitchen, granite countertops, in floor heat and durable vinyl plank flooring throughout. The spacious living room is perfect for relaxing or entertaining, and the large bonus area/Rec Room above the garage provides flexible space for entertaining or additional sleeping quarters. Step outside to a lakeside deck that's ideal for morning coffee or sunset views!! Additionally enjoy the charm of a four-season guest cabin right at the water's edge—complete with 1BR/1BA and its own kitchen, living room space, upper level loft, forced air wall furnace and a deck at the waters edge!! Combining both properties there's a total of 2BR/2BA and 2700 square feet. With numerous updates and thoughtful features throughout, this property is truly move-in ready. Additional features include a massive 13' kitchen island with 2 beverage coolers, 7.2 built in surround with 80 inch HD TV, All Furnishings included with the sale, High speed internet, instant recovery water heaters, whole house water filter with softener and reverse osmosis filtration system. Experience lake living at its finest—schedule your private showing today!