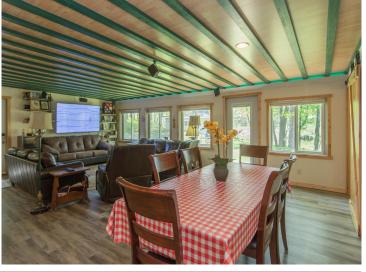

## **Description:**

Nestled on over an acre of land, this property offers the perfect combination of privacy, tranquility, and breathtaking lake views. With a gentle slope to the water, lake access is easy and enjoyable for all ages. Turtle Lake is connected to Partridge lake via a channel for a total of 295 acres to explore!! Inside the main home, you'll find 1BR/1BA, a beautiful center island kitchen, granite countertops, in floor heat and durable vinyl plank flooring throughout. The spacious living room is perfect for relaxing or entertaining, and the large bonus area/Rec Room above the garage provides flexible space for entertaining or additional sleeping quarters. Step outside to a lakeside deck that's ideal for morning coffee or sunset views!! Additionally enjoy the charm of a four-season guest cabin right at the water's edge—complete with 1BR/1BA and its own kitchen, living room space, upper level loft, forced air wall furnace and a deck at the waters edge!! Combining both properties there's a total of 2BR/2BA and 2700 square feet. With numerous updates and thoughtful features throughout, this property is truly move-in ready. Additional features include a massive 13' kitchen island with 2 beverage coolers, 7.2 built in surround with 80 inch HD TV, All Furnishings included with the sale, High speed internet, instant recovery water heaters, whole house water filter with softener and reverse osmosis filtration system. Experience lake living at its finest—schedule your private showing today!