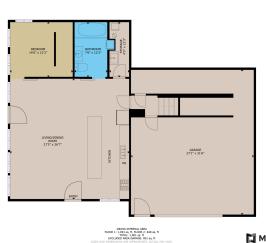

 $website: www. Affinity Real Estate.com \mid email: info@affinity realestate.com \mid office: 218-237-3333 \mid fax: 218-237-3377 \mid fax: 218-237-377 \mid fax: 218-237$ 

FLOOR 1

Matterport

FLOOR 2

Matterport

website: www.AffinityRealEstate.com | email: info@affinityrealestate.com | office: 218-237-3333 | fax:218-237-3377

GROSS INTEROMAL AREA FLOOR I: 628 sq ft TOTAL: 628 sq ft Matterport

website: www.AffinityRealEstate.com | email: info@affinityrealestate.com | office: 218-237-3333 | fax:218-237-3377