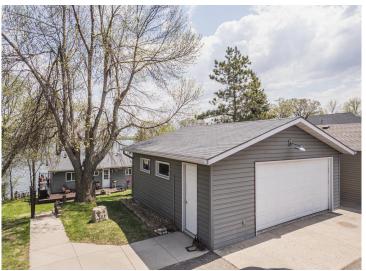

## **Additional Details:**

Year Built 1978 Lot Acres 0.18 60 x 140 Lot Dimensions 2 Garage Stalls School District 548 Taxes \$1,976 Taxes with Assessments \$1,976 Tax Year 2024

## **Additional Features:**

Basement: Walkout Fuel: Electric, Propane Garage: 2 Heat: Forced Air Sewer: Shared Septic, Tank with Drainage Field Water: Well Air Conditioning: Window Unit(s)