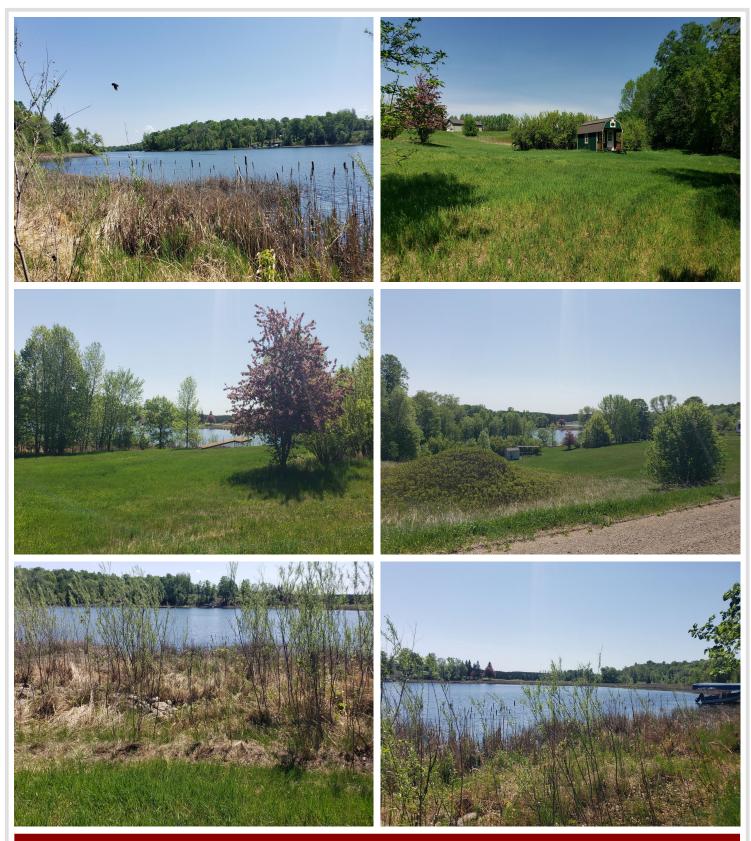

## **Description:**

McDonald Lake: 2 large lots that provide plenty of privacy with approx. 3.2 acres and 355' of frontage. Frontage has weeds but provides access to an excellent recreational lake. Lot includes a 10x16 storage shed with 4x10 covered deck. Improvements also include well, power to the lot, dock, and lift. These lots are two separate buildable lots. McDonald Lake is 561 acres with a max depth of 33' with water clarity of 13'.