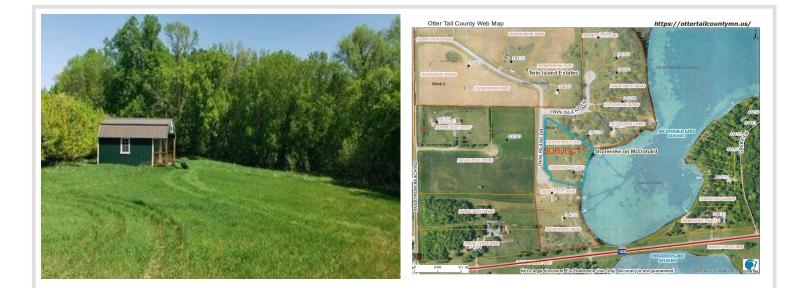

## **Description:**

McDonald Lake: 2 large lots that provide plenty of privacy with approx. 3.2 acres and 355' of frontage. Frontage has weeds but provides access to an excellent recreational lake. Lot includes a 10x16 storage shed with 4x10 covered deck. Improvements also include well, power to the lot, dock, and lift. These lots are two separate buildable lots. McDonald Lake is 561 acres with a max depth of 33' with water clarity of 13'.

## **Driving Directions:**

From Dent: West on Hwy #108. North on Engstrom Beach Rd. East on Twin Island Dr to #34343.

Listed By: Coldwell Banker Preferred Partners

Affinity Real Estate Inc. participates in the Regional Multiple Listing Service of Minnesota, Inc Broker Reciprocity (sm) program, allowing us to display other broker's listings on our website. All properties are subject to prior sale, change or withdrawal.