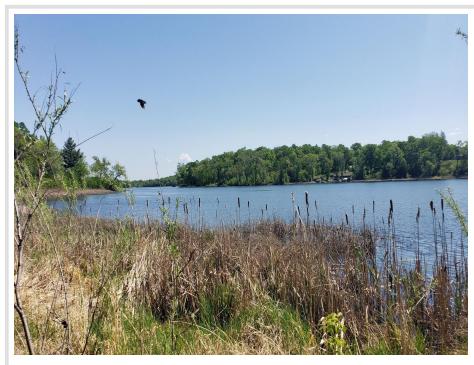

## **Description:**

McDonald Lake: 2 large lots that provide plenty of privacy with approx. 3.2 acres and 355' of frontage. Frontage has weeds but provides access to an excellent recreational lake. Lot includes a 10x16 storage shed with 4x10 covered deck. Improvements also include well, power to the lot, dock, and lift. These lots are two separate buildable lots. McDonald Lake is 561 acres with a max depth of 33' with water clarity of 13'.