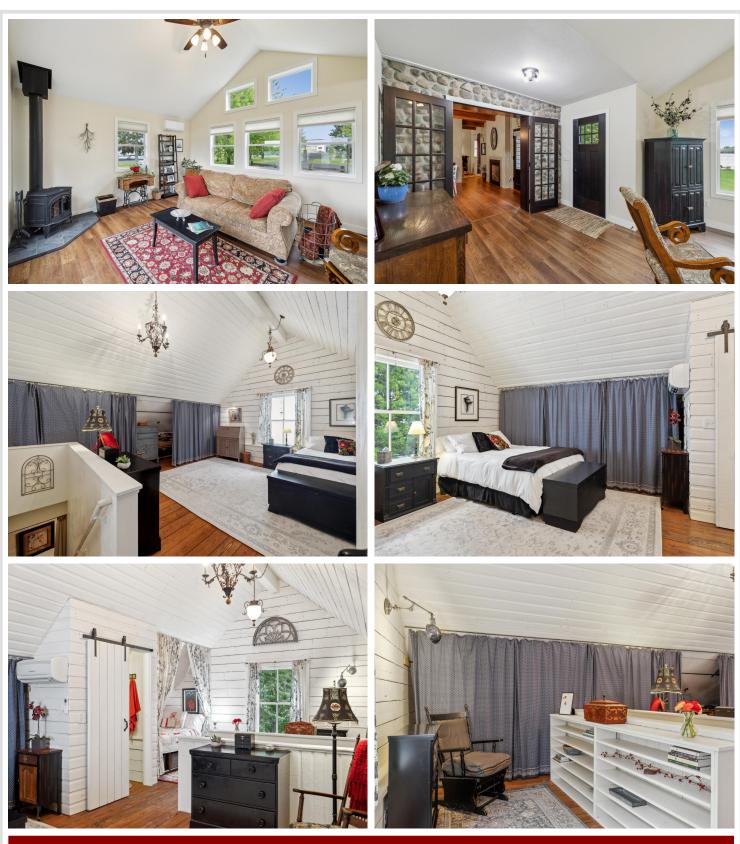

## **Description:**

Resting on the shores of Donalds Lake in Ottertail, Minnesota this exquisite lake home is the perfect combination of old English charm and modern sophistication. Custom built in 2016 with the finest materials including field stone and redwood exterior, reclaimed hardwoods, beamed ceilings, handmade solid wood doors with metal overlays, and a new great room/living room with wood stove giving you ample space for relaxation and entertainment. This property features a one-acre lot, 150 feet of level sandy shoreline, 70 mature trees providing beauty and privacy, 2+ bedrooms, 3 baths, self enclosed guest suite/efficiency apartment, gourmet Italian stove, lakeside patio with natural gas grill, attached garage and detached garage/workshop, manicured grounds with split rail fence surrounding the property. A true one of a kind piece of art you must see to appreciate.