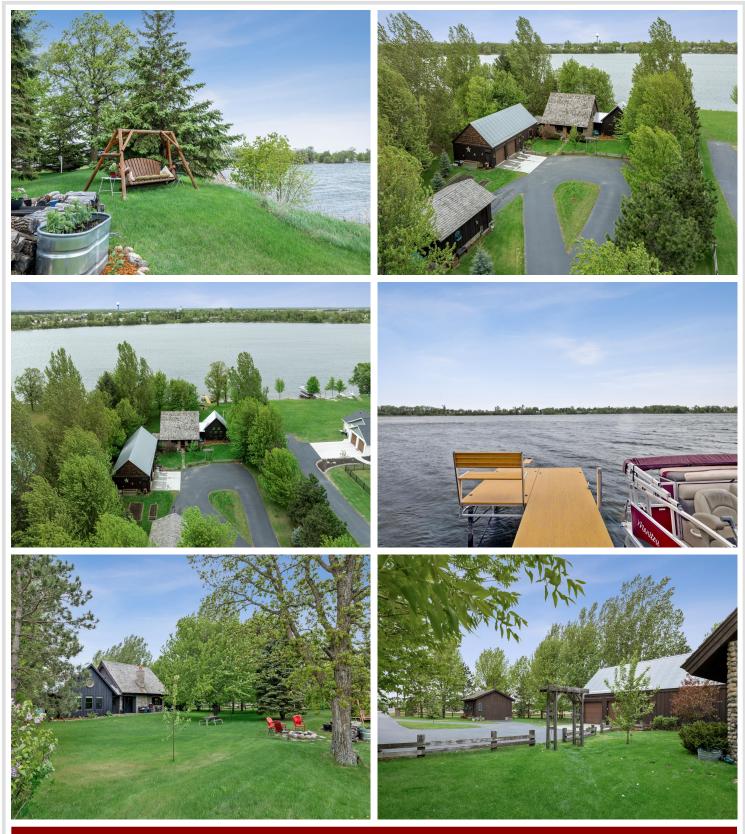

## **Description:**

Resting on the shores of Donalds Lake in Ottertail, Minnesota this exquisite lake home is the perfect combination of old English charm and modern sophistication. Custom built in 2016 with the finest materials including field stone and redwood exterior, reclaimed hardwoods, beamed ceilings, handmade solid wood doors with metal overlays, and a new great room/living room with wood stove giving you ample space for relaxation and entertainment. This property features a one-acre lot, 150 feet of level sandy shoreline, 70 mature trees providing beauty and privacy, 2+ bedrooms, 3 baths, self enclosed guest suite/efficiency apartment, gourmet Italian stove, lakeside patio with natural gas grill, attached garage and detached garage/workshop, manicured grounds with split rail fence surrounding the property. A true one of a kind piece of art you must see to appreciate.

## Additional Details:

| 2016    |
|---------|
| 1.09    |
| 150x300 |
| 3       |
| 549     |
| \$4,144 |
| \$4,144 |
| 2024    |
|         |

### Additional Features:

Basement: Crawl Space Fuel: Electric, Natural Gas Garage: 3 Heat: Baseboard, Ductless Mini-Split, Fireplace(s), Heat Pump Sewer: Private Sewer, Tank with Drainage Field Water: City Water/Connected Air Conditioning: Ductless Mini-Split