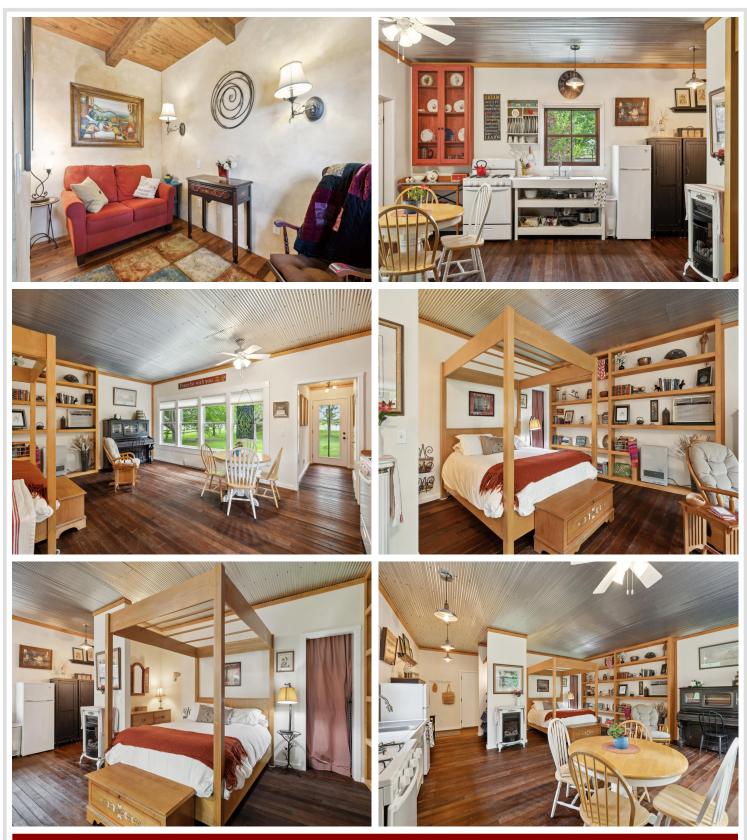

## **Description:**

Resting on the shores of Donalds Lake in Ottertail, Minnesota this exquisite lake home is the perfect combination of old English charm and modern sophistication. Custom built in 2016 with the finest materials including field stone and redwood exterior, reclaimed hardwoods, beamed ceilings, handmade solid wood doors with metal overlays, and a new great room/living room with wood stove giving you ample space for relaxation and entertainment. This property features a one-acre lot, 150 feet of level sandy shoreline, 70 mature trees providing beauty and privacy, 2+ bedrooms, 3 baths, self enclosed guest suite/efficiency apartment, gourmet Italian stove, lakeside patio with natural gas grill, attached garage and detached garage/workshop, manicured grounds with split rail fence surrounding the property. A true one of a kind piece of art you must see to appreciate.