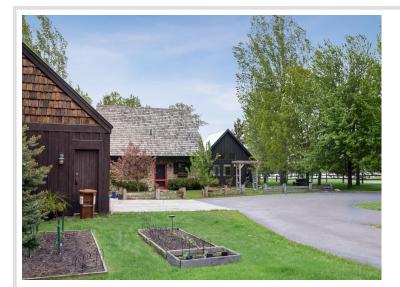

## **Description:**

Resting on the shores of Donalds Lake in Ottertail, Minnesota this exquisite lake home is the perfect combination of old English charm and modern sophistication. Custom built in 2016 with the finest materials including field stone and redwood exterior, reclaimed hardwoods, beamed ceilings, handmade solid wood doors with metal overlays, and a new great room/living room with wood stove giving you ample space for relaxation and entertainment. This property features a one-acre lot, 150 feet of level sandy shoreline, 70 mature trees providing beauty and privacy, 2+ bedrooms, 3 baths, self enclosed guest suite/efficiency apartment, gourmet Italian stove, lakeside patio with natural gas grill, attached garage and detached garage/workshop, manicured grounds with split rail fence surrounding the property. A true one of a kind piece of art you must see to appreciate.