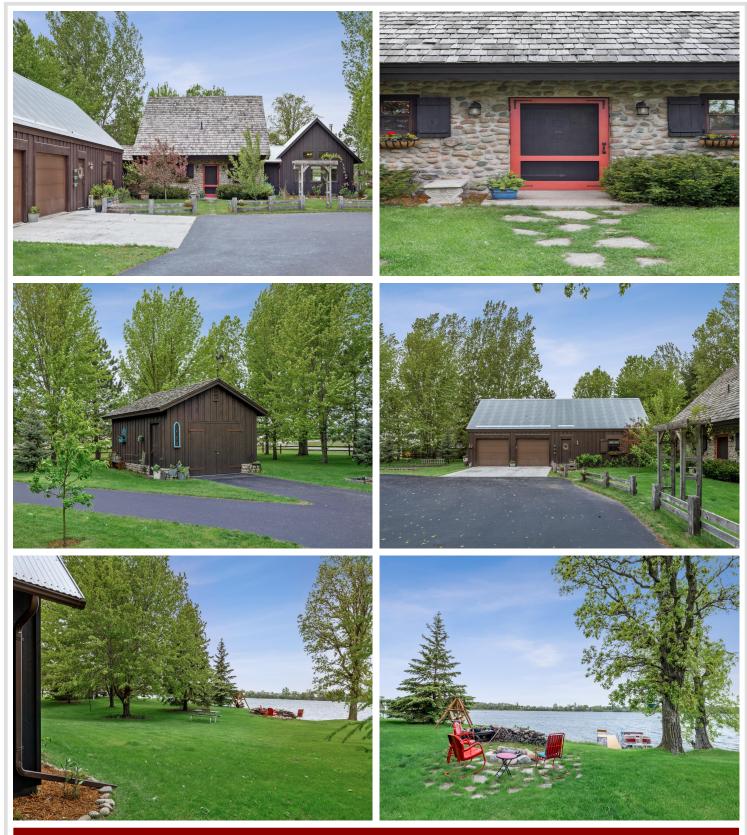

## **Description:**

Resting on the shores of Donalds Lake in Ottertail, Minnesota this exquisite lake home is the perfect combination of old English charm and modern sophistication. Custom built in 2016 with the finest materials including field stone and redwood exterior, reclaimed hardwoods, beamed ceilings, handmade solid wood doors with metal overlays, and a new great room/living room with wood stove giving you ample space for relaxation and entertainment. This property features a one-acre lot, 150 feet of level sandy shoreline, 70 mature trees providing beauty and privacy, 2+ bedrooms, 3 baths, self enclosed guest suite/efficiency apartment, gourmet Italian stove, lakeside patio with natural gas grill, attached garage and detached garage/workshop, manicured grounds with split rail fence surrounding the property. A true one of a kind piece of art you must see to appreciate.