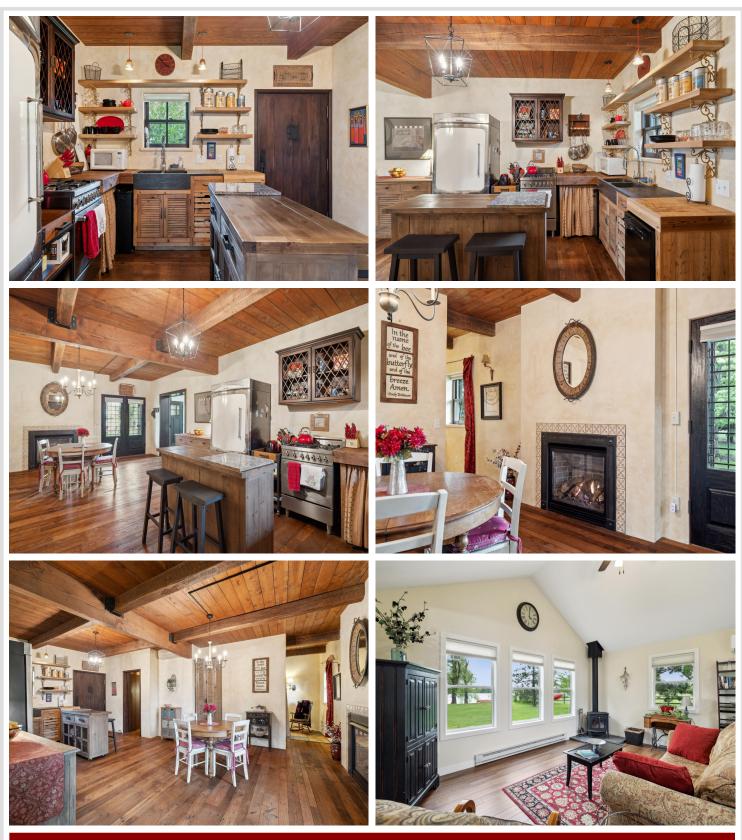

## **Description:**

Resting on the shores of Donalds Lake in Ottertail, Minnesota this exquisite lake home is the perfect combination of old English charm and modern sophistication. Custom built in 2016 with the finest materials including field stone and redwood exterior, reclaimed hardwoods, beamed ceilings, handmade solid wood doors with metal overlays, and a new great room/living room with wood stove giving you ample space for relaxation and entertainment. This property features a one-acre lot, 150 feet of level sandy shoreline, 70 mature trees providing beauty and privacy, 2+ bedrooms, 3 baths, self enclosed guest suite/efficiency apartment, gourmet Italian stove, lakeside patio with natural gas grill, attached garage and detached garage/workshop, manicured grounds with split rail fence surrounding the property. A true one of a kind piece of art you must see to appreciate.