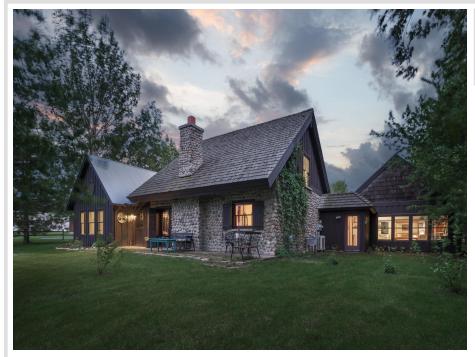

## **Description:**

Resting on the shores of Donalds Lake in Ottertail, Minnesota this exquisite lake home is the perfect combination of old English charm and modern sophistication. Custom built in 2016 with the finest materials including field stone and redwood exterior, reclaimed hardwoods, beamed ceilings, handmade solid wood doors with metal overlays, and a new great room/living room with wood stove giving you ample space for relaxation and entertainment. This property features a one-acre lot, 150 feet of level sandy shoreline, 70 mature trees providing beauty and privacy, 2+ bedrooms, 3 baths, self enclosed guest suite/efficiency apartment, gourmet Italian stove, lakeside patio with natural gas grill, attached garage and detached garage/workshop, manicured grounds with split rail fence surrounding the property. A true one of a kind piece of art you must see to appreciate.