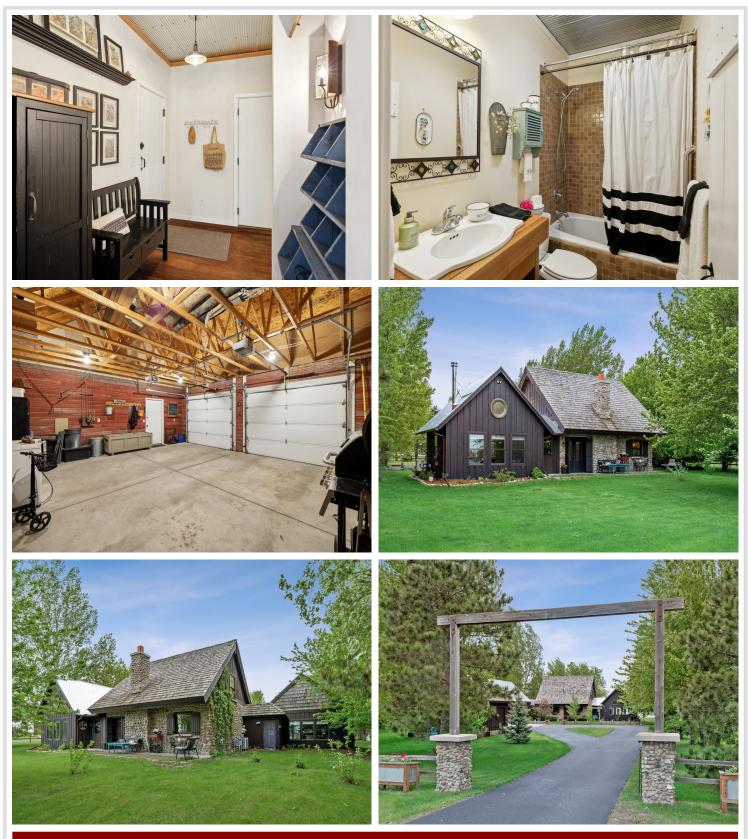

## **Description:**

Resting on the shores of Donalds Lake in Ottertail, Minnesota this exquisite lake home is the perfect combination of old English charm and modern sophistication. Custom built in 2016 with the finest materials including field stone and redwood exterior, reclaimed hardwoods, beamed ceilings, handmade solid wood doors with metal overlays, and a new great room/living room with wood stove giving you ample space for relaxation and entertainment. This property features a one-acre lot, 150 feet of level sandy shoreline, 70 mature trees providing beauty and privacy, 2+ bedrooms, 3 baths, self enclosed guest suite/efficiency apartment, gourmet Italian stove, lakeside patio with natural gas grill, attached garage and detached garage/workshop, manicured grounds with split rail fence surrounding the property. A true one of a kind piece of art you must see to appreciate.