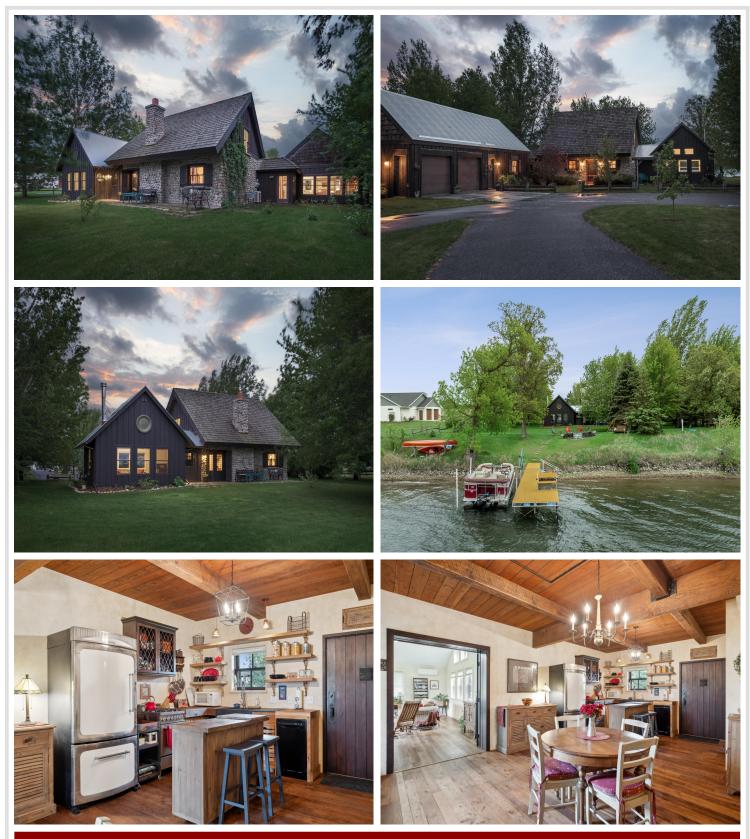

## **Description:**

Resting on the shores of Donalds Lake in Ottertail, Minnesota this exquisite lake home is the perfect combination of old English charm and modern sophistication. Custom built in 2016 with the finest materials including field stone and redwood exterior, reclaimed hardwoods, beamed ceilings, handmade solid wood doors with metal overlays, and a new great room/living room with wood stove giving you ample space for relaxation and entertainment. This property features a one-acre lot, 150 feet of level sandy shoreline, 70 mature trees providing beauty and privacy, 2+ bedrooms, 3 baths, self enclosed guest suite/efficiency apartment, gourmet Italian stove, lakeside patio with natural gas grill, attached garage and detached garage/workshop, manicured grounds with split rail fence surrounding the property. A true one of a kind piece of art you must see to appreciate.