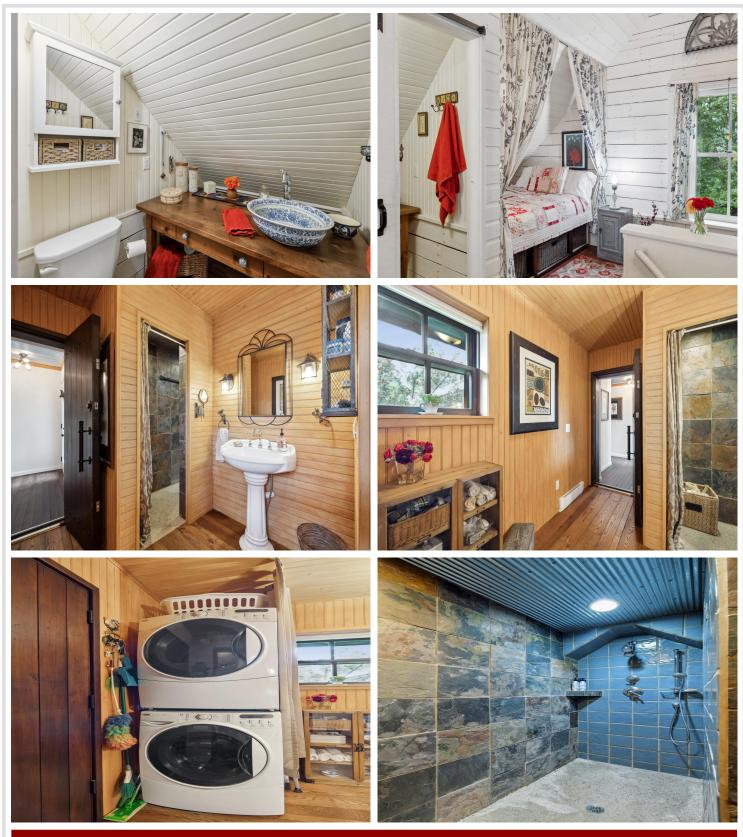

## **Description:**

Resting on the shores of Donalds Lake in Ottertail, Minnesota this exquisite lake home is the perfect combination of old English charm and modern sophistication. Custom built in 2016 with the finest materials including field stone and redwood exterior, reclaimed hardwoods, beamed ceilings, handmade solid wood doors with metal overlays, and a new great room/living room with wood stove giving you ample space for relaxation and entertainment. This property features a one-acre lot, 150 feet of level sandy shoreline, 70 mature trees providing beauty and privacy, 2+ bedrooms, 3 baths, self enclosed guest suite/efficiency apartment, gourmet Italian stove, lakeside patio with natural gas grill, attached garage and detached garage/workshop, manicured grounds with split rail fence surrounding the property. A true one of a kind piece of art you must see to appreciate.