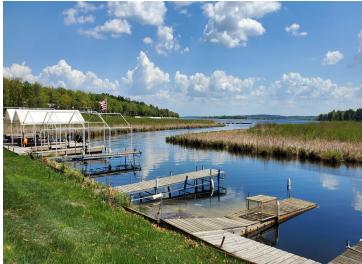

## **Description:**

Lakeside Living Awaits—Build Your Dream Home just next to Leech Lake and enjoy summer! Nestled among mature trees on a level 0.7-acre lot, this stunning property offers deeded lake access and a boat slip on Leech Lake, Minnesota's thirdlargest lake! Perfect for building your next home. The lot is roughly a 3.36 block walk to the dock location. Imagine putting your own dock up and launching your boat from there! Take a peaceful stroll down the charming footpath to the water's edge—shared by the association for all to enjoy. Association Fees: Only \$200/year! Lovely, friendly neighborhood with a great community feel. Building restrictions apply (RVs permitted only while building a home). Just 5 minutes from Walker, where there is a grocery store, coffee shops, and more. A guick 3-hour drive to MSP—perfect for a weekend escape or a full-time residence

This lot is ideal for a summer retreat or year-round living—a rare opportunity to own a slice of Minnesota's lake country! Come see this beautiful property today!