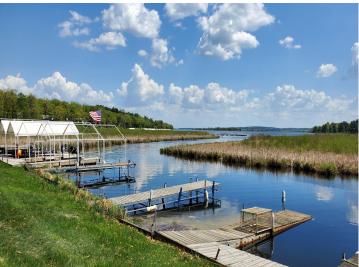

## **Description:**

Lakeside Living Awaits—Build Your Dream Home just next to Leech Lake and enjoy summer! Nestled among mature trees on a level 0.7-acre lot, this stunning property offers deeded lake access and a boat slip on Leech Lake, Minnesota's thirdlargest lake! Perfect for building your next home. The lot is roughly a 3.36 block walk to the dock location. Imagine putting your own dock up and launching your boat from there! Take a peaceful stroll down the charming footpath to the water's edge—shared by the association for all to enjoy. Association Fees: Only \$200/year! Lovely, friendly neighborhood with a great community feel. Building restrictions apply (RVs permitted only while building a home). Just 5 minutes from Walker, where there is a grocery store, coffee shops, and more. A guick 3-hour drive to MSP—perfect for a weekend escape or a full-time residence