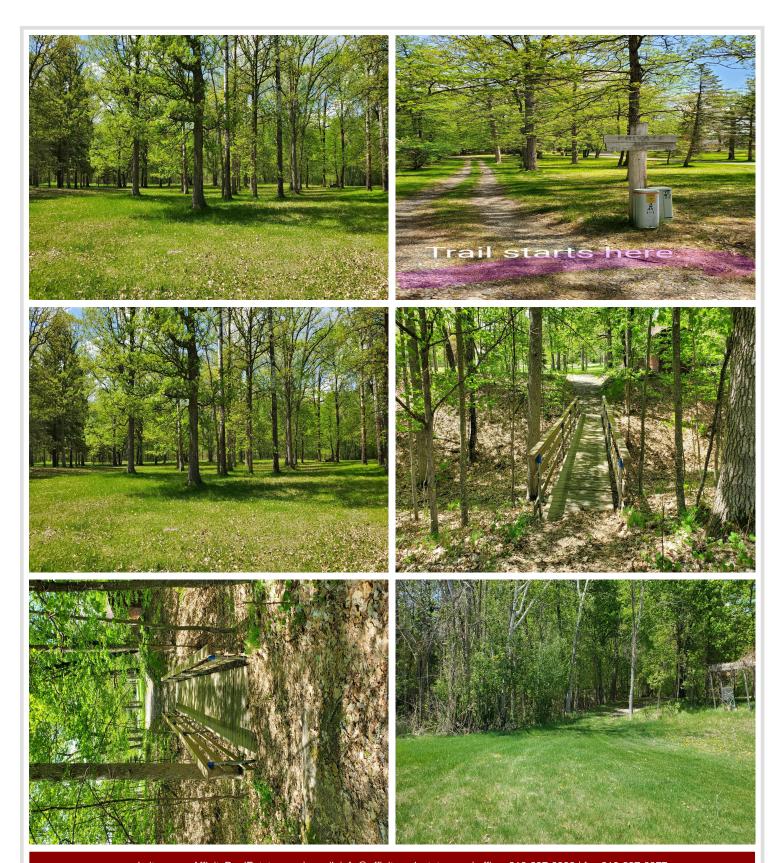

## **Description:**

Lakeside Living Awaits—Build Your Dream Home just next to Leech Lake and enjoy summer! Nestled among mature trees on a level 0.7-acre lot, this stunning property offers deeded lake access and a boat slip on Leech Lake, Minnesota's thirdlargest lake! Perfect for building your next home. The lot is roughly a 3.36 block walk to the dock location. Imagine putting your own dock up and launching your boat from there! Take a peaceful stroll down the charming footpath to the water's edge—shared by the association for all to enjoy. Association Fees: Only \$200/year! Lovely, friendly neighborhood with a great community feel. Building restrictions apply (RVs permitted only while building a home). Just 5 minutes from Walker, where there is a grocery store, coffee shops, and more. A guick 3-hour drive to MSP—perfect for a weekend escape or a full-time residence

This lot is ideal for a summer retreat or year-round living—a rare opportunity to own a slice of Minnesota's lake country! Come see this beautiful property today!