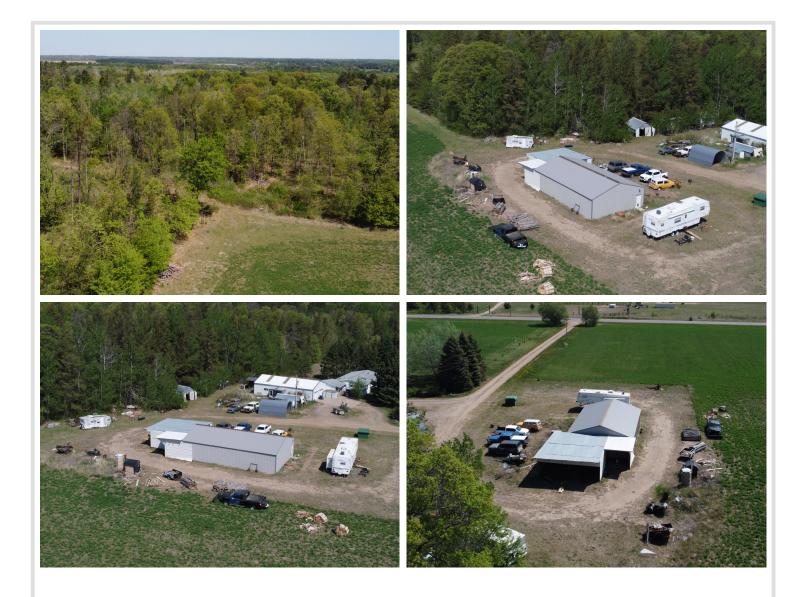

### **Description:**

House, Cabin or Bardominium would be perfect for this Stunning 50-Acre Property in Crow Wing County. Situated on a paved road with essential utilities already in place—septic, electric, and water—this beautiful parcel offers both convenience and serenity. A solid 30' x 50' shed, built just five years ago, features a concrete floor and provides ample space for storage or future plans.

The land is a haven for outdoor enthusiasts, with over 40 acres of mature trees and winding walking trails—perfect for hiking, exploring, or simply enjoying the quiet. Known for excellent hunting, this property is ideal as a weekend retreat or a full-time residence.