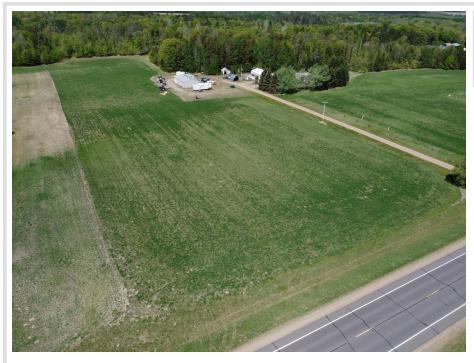

### **Description:**

House, Cabin or Bardominium would be perfect for this Stunning 50-Acre Property in Crow Wing County. Situated on a paved road with essential utilities already in place—septic, electric, and water—this beautiful parcel offers both convenience and serenity. A solid 30' x 50' shed, built just five years ago, features a concrete floor and provides ample space for storage or future plans.

### Additional Details:

| Lot Acres              | 50.02                    |
|------------------------|--------------------------|
| Lot Dimensions         | 1304 x 334 x 1306 x 1330 |
| School District        | 181                      |
| Taxes                  | (unreported)             |
| Taxes with Assessments | (unreported)             |
| Tax Year               | 2024                     |