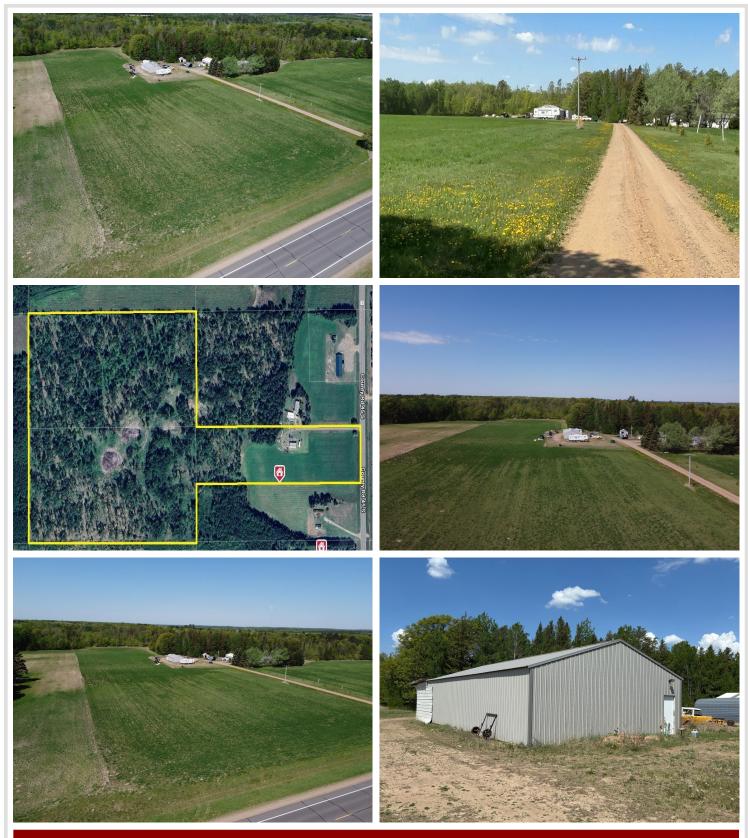

### **Description:**

House, Cabin or Bardominium would be perfect for this Stunning 50-Acre Property in Crow Wing County. Situated on a paved road with essential utilities already in place—septic, electric, and water—this beautiful parcel offers both convenience and serenity. A solid 30' x 50' shed, built just five years ago, features a concrete floor and provides ample space for storage or future plans.

The land is a haven for outdoor enthusiasts, with over 40 acres of mature trees and winding walking trails—perfect for hiking, exploring, or simply enjoying the quiet. Known for excellent hunting, this property is ideal as a weekend retreat or a full-time residence.

### Additional Details:

| Lot Acres              | 50.02                    |
|------------------------|--------------------------|
| Lot Dimensions         | 1304 x 334 x 1306 x 1330 |
| School District        | 181                      |
| Taxes                  | (unreported)             |
| Taxes with Assessments | (unreported)             |
| Tax Year               | 2024                     |