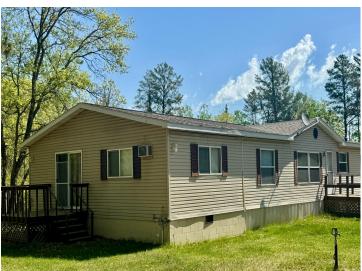

2 bed/2 bath home with a one-bedroom suite that has a private entrance that would make an ideal home office. Two-stall detached garage, plus an insulated heated shop that fits 4 vehicles with room to spare. Room to add more buildings. Paved driveway off County 4 less than one mile north of Hwy 34, less than five minutes from Park Rapids and ten minutes from Nevis.

Bunkhouse has additional storage, and with a little TLC could be available for guest or move it out and give yourself more room to work. 3 miles from the Heartland Trail and all the area lakes, yet still close to Park Rapids and Nevis on five private, wooded acres. So many options for this property with a well-kept 3-bedroom, 3-bath home that offers privacy, storage and conveniently located close to town.

## Additional Details:

Year Built 1997 Lot Acres 5

Lot Dimensions 331x667

Garage Stalls 4
School District 309
Taxes \$210
Taxes with Assessments \$210
Tax Year 2024