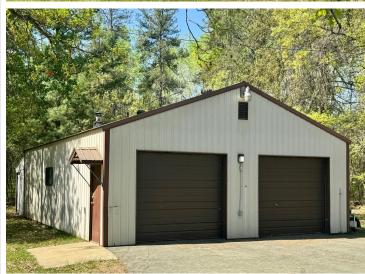

2 bed/2 bath home with a one-bedroom suite that has a private entrance that would make an ideal home office. Two-stall detached garage, plus an insulated heated shop that fits 4 vehicles with room to spare. Room to add more buildings. Paved driveway off County 4 less than one mile north of Hwy 34, less than five minutes from Park Rapids and ten minutes from Nevis.

## Additional Details:

Year Built 1997 Lot Acres 5

Lot Dimensions 331x667

Garage Stalls 4
School District 309
Taxes \$210
Taxes with Assessments \$210
Tax Year 2024

## **Additional Features:**

Basement: None Fuel: Propane Garage: 4 Heat: Forced Air Sewer: Private Sewer Water: Well Air Conditioning: Central Air