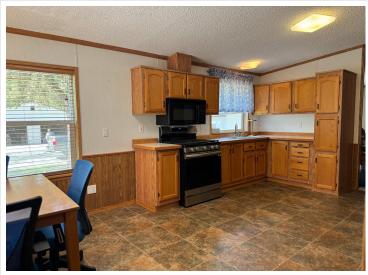

2 bed/2 bath home with a one-bedroom suite that has a private entrance that would make an ideal home office. Two-stall detached garage, plus an insulated heated shop that fits 4 vehicles with room to spare. Room to add more buildings. Paved driveway off County 4 less than one mile north of Hwy 34, less than five minutes from Park Rapids and ten minutes from Nevis.

## **Additional Features:**

Basement: None Fuel: Propane Garage: 4 Heat: Forced Air Sewer: Private Sewer Water: Well Air Conditioning: Central Air