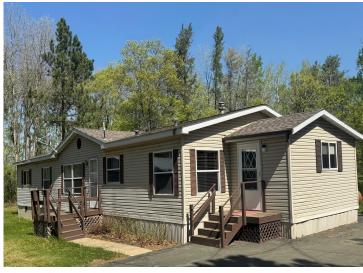

MLS 6721572 Residential

\$269,000

1,736 sq ft 3 bedrooms 3 baths

19103 County 4 Park Rapids MN 56470

Status: Active

## **Description:**

5 +/- Acres, 30x40 Pole Building, Paved Driveway Off A County Road!

Wooded five acre +/- property for busy people with "stuff"! Equipment owners, construction business, toy storage! Hobby farm possibilities, too.

2 bed/2 bath home with a one-bedroom suite that has a private entrance that would make an ideal home office. Two-stall detached garage, plus an insulated heated shop that fits 4 vehicles with room to spare. Room to add more buildings. Paved driveway off County 4 less than one mile north of Hwy 34, less than five minutes from Park Rapids and ten minutes from Nevis.

Bunkhouse has additional storage, and with a little TLC could be available for guest or move it out and give yourself more room to work. 3 miles from the Heartland Trail and all the area lakes, yet still close to Park Rapids and Nevis on five private, wooded acres. So many options for this property with a well-kept 3-bedroom, 3-bath home that offers privacy, storage and conveniently located close to town.