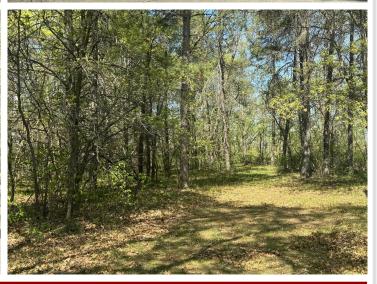

## **Description:**

5 +/- Acres, 30x40 Pole Building, Paved Driveway Off A County Road!

Wooded five acre +/- property for busy people with "stuff"! Equipment owners, construction business, toy storage! Hobby farm possibilities, too.

Bunkhouse has additional storage, and with a little TLC could be available for guest or move it out and give yourself more room to work. 3 miles from the Heartland Trail and all the area lakes, yet still close to Park Rapids and Nevis on five private, wooded acres. So many options for this property with a well-kept 3-bedroom, 3-bath home that offers privacy, storage and conveniently located close to town.