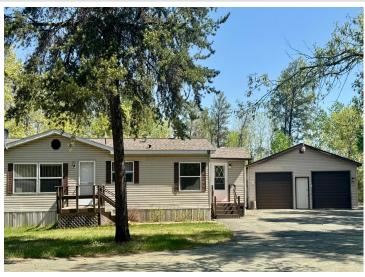

MLS 6721572 Residential

\$269,000

1,736 sq ft 3 bedrooms 3 baths

19103 County 4 Park Rapids MN 56470

Status: Active

## **Description:**

5 +/- Acres, 30x40 Pole Building, Paved Driveway Off A County Road!

Wooded five acre +/- property for busy people with "stuff"! Equipment owners, construction business, toy storage! Hobby farm possibilities, too.

2 bed/2 bath home with a one-bedroom suite that has a private entrance that would make an ideal home office. Two-stall detached garage, plus an insulated heated shop that fits 4 vehicles with room to spare. Room to add more buildings. Paved driveway off County 4 less than one mile north of Hwy 34, less than five minutes from Park Rapids and ten minutes from Nevis.

Bunkhouse has additional storage, and with a little TLC could be available for guest or move it out and give yourself more room to work. 3 miles from the Heartland Trail and all the area lakes, yet still close to Park Rapids and Nevis on five private, wooded acres. So many options for this property with a well-kept 3-bedroom, 3-bath home that offers privacy, storage and conveniently located close to town.