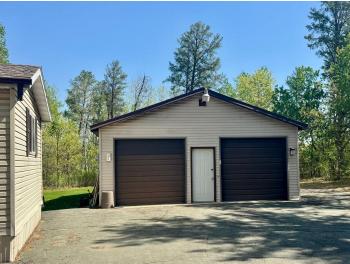

2 bed/2 bath home with a one-bedroom suite that has a private entrance that would make an ideal home office. Two-stall detached garage, plus an insulated heated shop that fits 4 vehicles with room to spare. Room to add more buildings. Paved driveway off County 4 less than one mile north of Hwy 34, less than five minutes from Park Rapids and ten minutes from Nevis.

## Additional Details:

Year Built 1997 Lot Acres 5

Lot Dimensions 331x667

Garage Stalls 4
School District 309
Taxes \$210
Taxes with Assessments \$210
Tax Year 2024

## **Additional Features:**

Basement: None Fuel: Propane Garage: 4 Heat: Forced Air Sewer: Private Sewer Water: Well Air Conditioning: Central Air