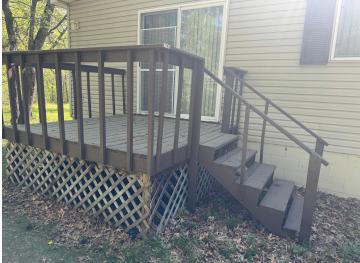

2 bed/2 bath home with a one-bedroom suite that has a private entrance that would make an ideal home office. Two-stall detached garage, plus an insulated heated shop that fits 4 vehicles with room to spare. Room to add more buildings. Paved driveway off County 4 less than one mile north of Hwy 34, less than five minutes from Park Rapids and ten minutes from Nevis.

Bunkhouse has additional storage, and with a little TLC could be available for guest or move it out and give yourself more room to work. 3 miles from the Heartland Trail and all the area lakes, yet still close to Park Rapids and Nevis on five private, wooded acres. So many options for this property with a well-kept 3-bedroom, 3-bath home that offers privacy, storage and conveniently located close to town.