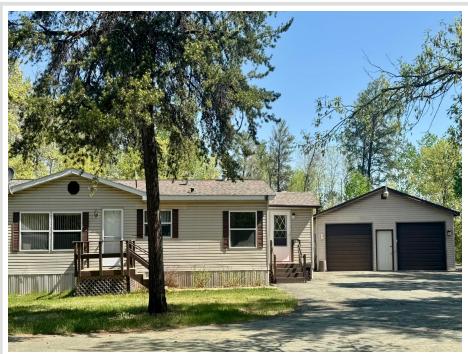

MLS 6721572 Residential

\$269,000

1,736 sq ft 3 bedrooms 3 baths

19103 County 4 Park Rapids MN 56470

Status: Active

## **Description:**

5 +/- Acres, 30x40 Pole Building, Paved Driveway Off A County Road!

Wooded five acre +/- property for busy people with "stuff"! Equipment owners, construction business, toy storage! Hobby farm possibilities, too.

2 bed/2 bath home with a one-bedroom suite that has a private entrance that would make an ideal home office. Two-stall detached garage, plus an insulated heated shop that fits 4 vehicles with room to spare. Room to add more buildings. Paved driveway off County 4 less than one mile north of Hwy 34, less than five minutes from Park Rapids and ten minutes from Nevis.

Bunkhouse has additional storage, and with a little TLC could be available for guest or move it out and give yourself more room to work. 3 miles from the Heartland Trail and all the area lakes, yet still close to Park Rapids and Nevis on five private, wooded acres. So many options for this property with a well-kept 3-bedroom, 3-bath home that offers privacy, storage and conveniently located close to town.